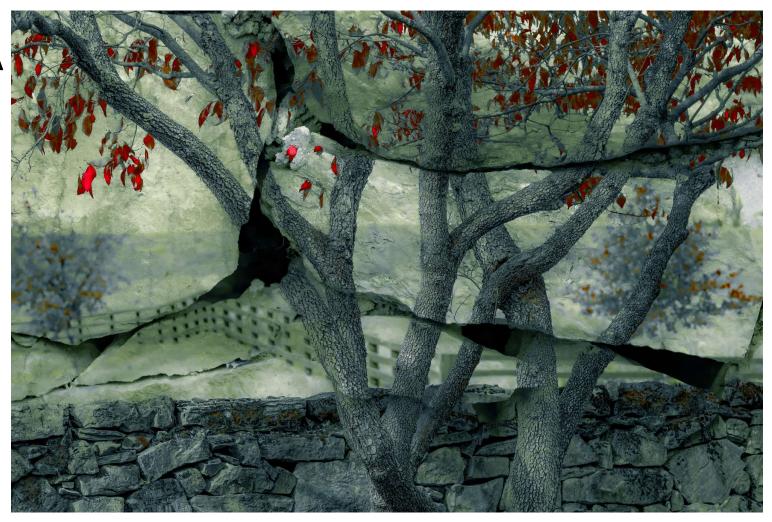

#### Color A Honorable Mention

- Marching Mushrooms
- Jeff Fleisher



## Color A 3<sup>rd</sup> Place

- Dreaming of Autumn
- Ellen Zimmerman



## Color A 2<sup>nd</sup> Place

- Skipper
- Norm Reid



## Color A 1<sup>st</sup> Place

- Sunflower Backside
- Wally Shaw



- Hello There
- Bryan Williams



#### Honorable Mention

(Tie)

- Midnight Mushrooms
- Jeff Fleisher



## Mono A 3<sup>rd</sup> Place

- Eyes on You 33
- Bob Legg



## Mono A 2<sup>nd</sup> Place

- One Glass
- Wally Shaw



### Mono A 1<sup>st</sup> Place

- Majestic Eagle
- Bryan Williams





#### Creative A Honorable Mention

Granite Rose 6231 Bob Legg

# Creative A 3<sup>rd</sup> Place

- Layered Dome
- Wally Shaw



## Creative A 2<sup>nd</sup> Place

- Fantasy
- Ellen Zimmerman



# Creative A 1st Place

- Quintessential December
- Ellen Zimmerman



#### Color B Honorable Mention

- Floating Along
- Janet Tennyson





#### Color B 3<sup>rd</sup> Place

- Love
- Tanya Barton

#### Color B 2<sup>nd</sup> Place

- Christmas Morning Seed
- Jim White



## Color B 1<sup>st</sup> Place

- Shined Up and Lined Up
- Bob Carll



#### Mono B Honorable Mention



- Moody Sky
- Jim White

#### Mono 3<sup>rd</sup> Place



- Carved Manger Scene
- Bob Carll



#### Mono B 2<sup>nd</sup> Place

- Total Concentration
- Bob Carll



#### Mono B 1<sup>st</sup> Place

- Sunset Fountain
- Mary Beth Compton

## Creative B Honorable Mention

Marbelized
Janet Tennyson



#### Creative B 3<sup>rd</sup> Place

- Little Circles
- William Brafford



## Creative B 2<sup>nd</sup> Place

-