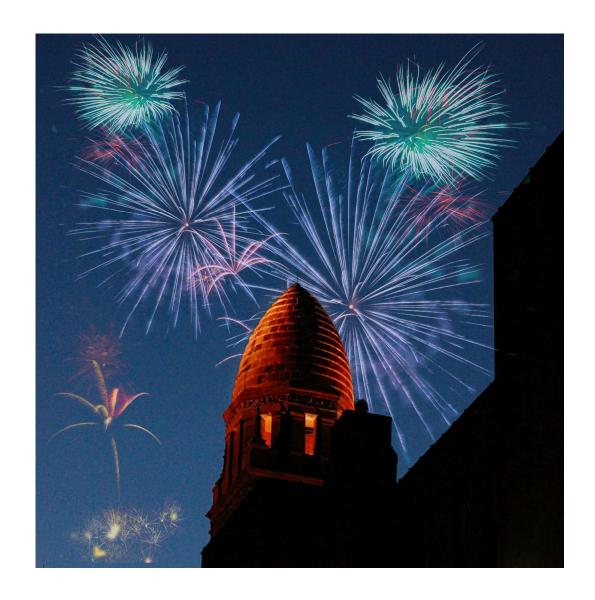

#### Color A Honorable Mention

- Marching Mushrooms
- Jeff Fleisher



## Color A 3<sup>rd</sup> Place

- Dreaming of Autumn
- Ellen Zimmerman



## Color A 2<sup>nd</sup> Place

- Skipper
- Norm Reid



## Color A 1<sup>st</sup> Place

- Sunflower Backside
- Wally Shaw



- Hello There
- Bryan Williams



#### Honorable Mention

(Tie)

- Midnight Mushrooms
- Jeff Fleisher



## Mono A 3<sup>rd</sup> Place

- Eyes on You 33
- Bob Legg



## Mono A 2<sup>nd</sup> Place

- One Glass
- Wally Shaw



### Mono A 1<sup>st</sup> Place

- Majestic Eagle
- Bryan Williams





#### Creative A Honorable Mention

Granite Rose 6231 Bob Legg

# Creative A 3<sup>rd</sup> Place

- Layered Dome
- Wally Shaw



## Creative A 2<sup>nd</sup> Place

- Fantasy
- Ellen Zimmerman



# Creative A 1st Place

- Quintessential December
- Ellen Zimmerman



#### Color B Honorable Mention

- Floating Along
- Janet Tennyson





#### Color B 3<sup>rd</sup> Place

- Love
- Tanya Barton

#### Color B 2<sup>nd</sup> Place

- Christmas Morning Seed
- Jim White



## Color B 1<sup>st</sup> Place

- Shined Up and Lined Up
- Bob Carll



#### Mono B Honorable Mention



- Moody Sky
- Jim White

#### Mono 3<sup>rd</sup> Place



- Carved Manger Scene
- Bob Carll



#### Mono B 2<sup>nd</sup> Place

- Total Concentration
- Bob Carll



#### Mono B 1<sup>st</sup> Place

- Sunset Fountain
- Mary Beth Compton

## Creative B Honorable Mention

Marbelized
Janet Tennyson



#### Creative B 3<sup>rd</sup> Place

- Little C