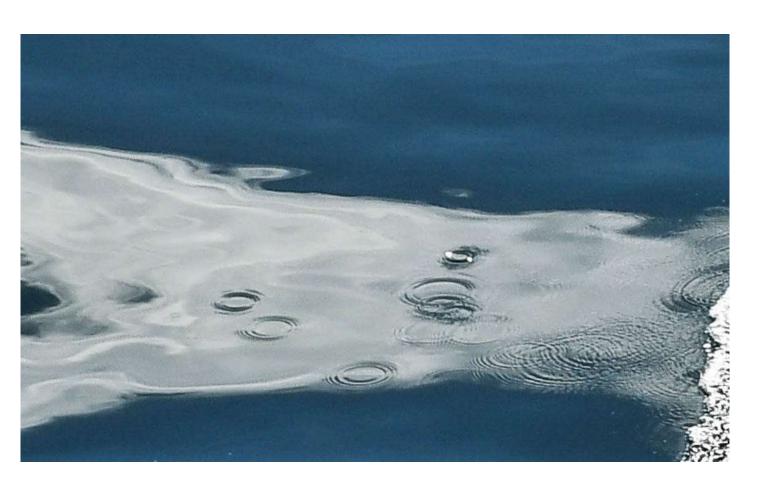

up> Place

- Fantasy
- Ellen Zimmerman



# Creative A 1st Place

- Quintessential December
- Ellen Zimmerman



#### Color B Honorable Mention

- Floating Along
- Janet Tennyson





#### Color B 3<sup>rd</sup> Place

- Love
- Tanya Barton

#### Color B 2<sup>nd</sup> Place

- Christmas Morning Seed
- Jim White



## Color B 1<sup>st</sup> Place

- Shined Up and Lined Up
- Bob Carll



#### Mono B Honorable Mention



- Moody Sky
- Jim White

#### Mono 3<sup>rd</sup> Place



- Carved Manger Scene
- Bob Carll



#### Mono B 2<sup>nd</sup> Place

- Total Concentration
- Bob Carll



#### Mono B 1<sup>st</sup> Place

- Sunset Fountain
- Mary Beth Compton

## Creative B Honorable Mention

Marbelized
Janet Tennyson



#### Creative B 3<sup>rd</sup> Place

- Little Circles
- William Brafford



## Creative B 2<sup>nd</sup> Place

- One Turn Too Many
- Bob Carll





## Creative B 1<sup>st</sup> Place

- Exploding Fruit
- Mary Beth Compton