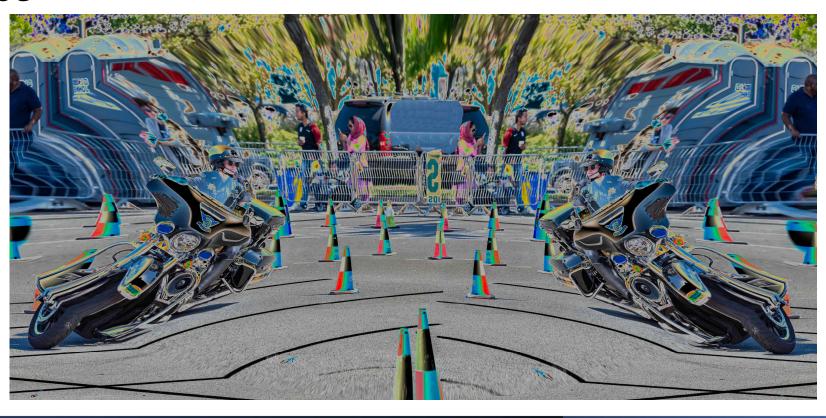

ntessential December
- Ellen Zimmerman



#### Color B Honorable Mention

- Floating Along
- Janet Tennyson





#### Color B 3<sup>rd</sup> Place

- Love
- Tanya Barton

#### Color B 2<sup>nd</sup> Place

- Christmas Morning Seed
- Jim White



## Color B 1<sup>st</sup> Place

- Shined Up and Lined Up
- Bob Carll



#### Mono B Honorable Mention



- Moody Sky
- Jim White

#### Mono 3<sup>rd</sup> Place



- Carved Manger Scene
- Bob Carll



#### Mono B 2<sup>nd</sup> Place

- Total Concentration
- Bob Carll



#### Mono B 1<sup>st</sup> Place

- Sunset Fountain
- Mary Beth Compton

## Creative B Honorable Mention

Marbelized
Janet Tennyson



#### Creative B 3<sup>rd</sup> Place

- Little Circles
- William Brafford



## Creative B 2<sup>nd</sup> Place

- One Turn Too Many
- Bob Carll





## Creative B 1<sup>st</sup> Place

- Exploding Fruit
- Mary Beth Compton