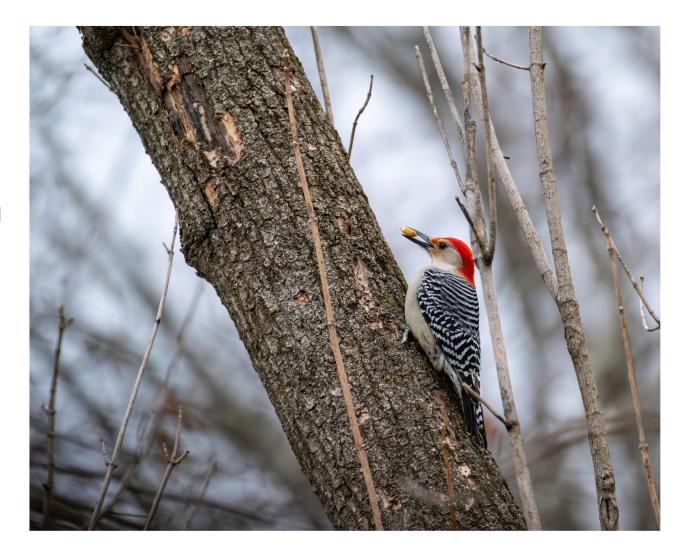

lower Backside
- Wally Shaw



- Hello There
- Bryan Williams



#### Honorable Mention

(Tie)

- Midnight Mushrooms
- Jeff Fleisher



## Mono A 3<sup>rd</sup> Place

- Eyes on You 33
- Bob Legg



## Mono A 2<sup>nd</sup> Place

- One Glass
- Wally Shaw



### Mono A 1<sup>st</sup> Place

- Majestic Eagle
- Bryan Williams





#### Creative A Honorable Mention

Granite Rose 6231 Bob Legg

# Creative A 3<sup>rd</sup> Place

- Layered Dome
- Wally Shaw



## Creative A 2<sup>nd</sup> Place

- Fantasy
- Ellen Zimmerman



# Creative A 1st Place

- Quintessential December
- Ellen Zimmerman



#### Color B Honorable Mention

- Floating Along
- Janet Tennyson





#### Color B 3<sup>rd</sup> Place

- Love
- Tanya Barton

#### Color B 2<sup>nd</sup> Place

- Christmas Morning Seed
- Jim White



## Color B 1<sup>st</sup> Place

- Shined Up and Lined Up
- Bob Carll



#### Mono B Honorable Mention



- Moody Sky
- Jim White

#### Mono 3<sup>rd</sup> Place



- Carved Manger Scene
- Bob Carll



#### Mono B 2<sup>nd</sup> Place

- Total Concentration
- Bob Carll



#### Mono B 1<sup>st</sup> Place

- Sunset Fountain
- Mary Beth Compton

## Creative B Honorable Mention

Marbelized
Janet Tennyson



#### Creative B 3<sup>rd</sup> Place

- Little Circles
- William Brafford



## Creative B 2<sup>nd</sup> Place

- One Turn Too Many
- Bob Carll





## Creative B 1<sup>st</sup> Place

- Exploding Fruit
- Mary Beth Compton