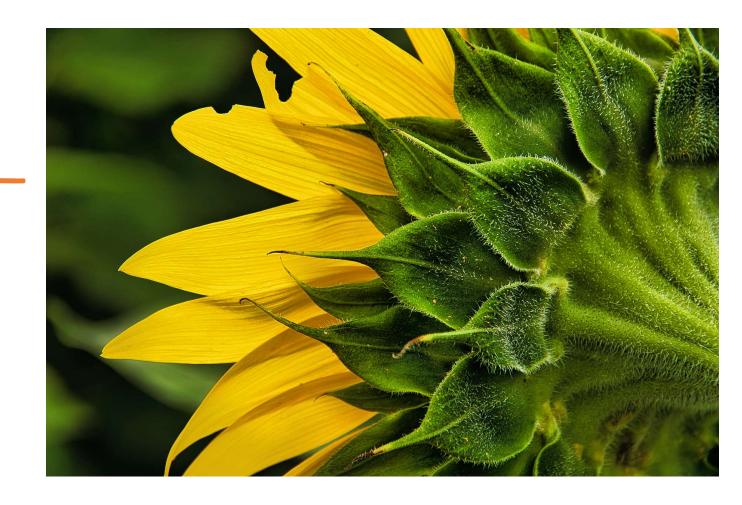

## Color A 1<sup>st</sup> Place

- Sunflower Backside
- Wally Shaw

- Hello There
- Bryan Williams