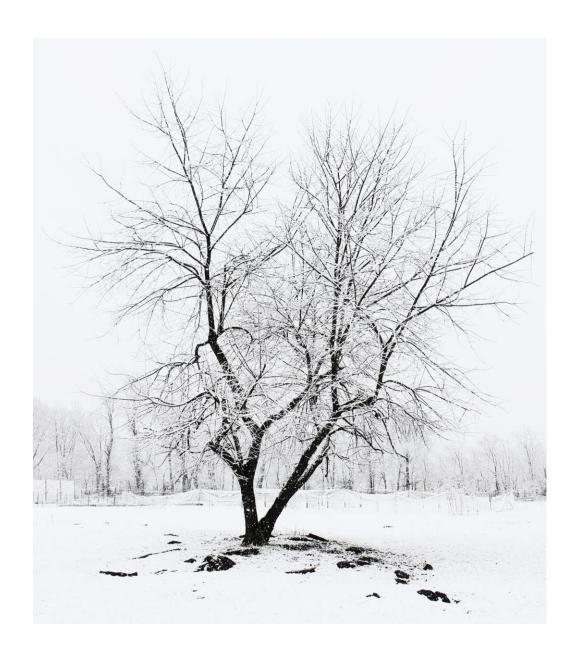

2024 SPS
Photos of the
Year

**Bryan Williams** 





#### Color A Honorable Mention

Capitol Fireworks D347896 Bob Legg

### Color A 3<sup>rd</sup> Place

Orange Blossoms Bryan Williams



#### Color A 2<sup>nd</sup> Place

- Olive Farm
- Dan Matthews



# Color A 1st Place

Dragonfly Jeffrey Fleisher





### Mono A Honorable Mention

Antique Bobbin Ellen Zimmerman



# Mono A Third Place

Mono Fall Reflection Bob Legg



### Mono A 2<sup>nd</sup> Place

Number 104 Norm Reid



### Mono A 1<sup>st</sup> Place

Tree in Snow Wally Shaw

#### Creative A Honorable Mention(s)





Eclipse Progression Bryan Williams

Chihuly Twirl Bryan Williams



# Creative A 3<sup>rd</sup> Place

Blanket Flower Glasses Bob Legg



# Creative A 2<sup>nd</sup> Place

Smoky Mountain Sunrise Ellen Zimmerman

### Creative A 1<sup>st</sup> Place



Hills are Alive Ellen Zimmerman

#### Color B Honorable Mention

Dolly Sods Tanya Barton



# Color B 3<sup>rd</sup> Place

Beeware Bob Carll





## Color B 2<sup>nd</sup> Place

Spoon Per Bowl Dan Matthews



# Color B 1<sup>st</sup> Place

The Black Church Jim White



# Mono B Honorable Mention

Nice Light Janet Tennyson



# Mono B 3<sup>rd</sup> Place

Big Lagoon Morning Jim White



# Mono B 2<sup>nd</sup> Place

Be Right Back Tanya Ba