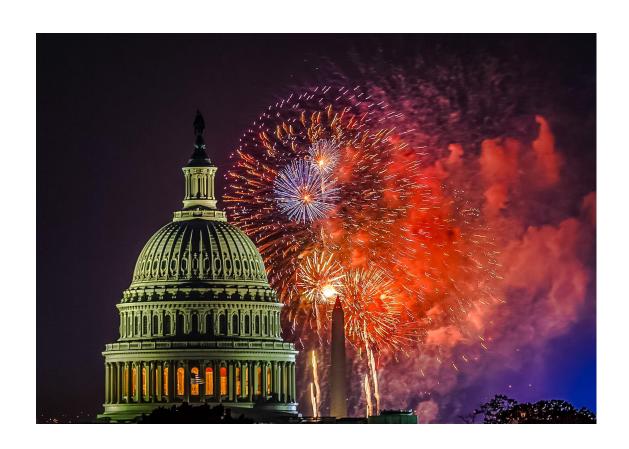

2024 SPS
Photos of the
Year

**Bryan Williams** 





#### Color A Honorable Mention

Capitol Fireworks D347896 Bob Legg

### Color A 3<sup>rd</sup> Place

Orange Blossoms Bryan Williams



#### Color A 2<sup>nd</sup> Place

- Olive Farm
- Dan Matthews



# Color A 1st Place

Dragonfly Jeffrey Fleisher





### Mono A Honorable Mention

Antique Bobbin Ellen Zimmerman



# Mono A Third Place

Mono Fall Reflection Bob Legg



### Mono A 2<sup>nd</sup> Place

Number 104 Norm Reid



### Mono A 1<sup>st</sup> Place

Tree in Snow Wally Shaw

#### Creative A Honorable Mention(s)





Eclipse Progression Bryan Williams

Chihuly Twirl Bryan Williams



# Creative A 3<sup>rd</sup> Place

Blanket Flower Glasses Bob Legg



# Creative A 2<sup>nd</sup> Place

Smoky Mountain Sunrise Ellen Zimmerman

### Creative A 1<sup>st</sup> Place



Hills are Alive