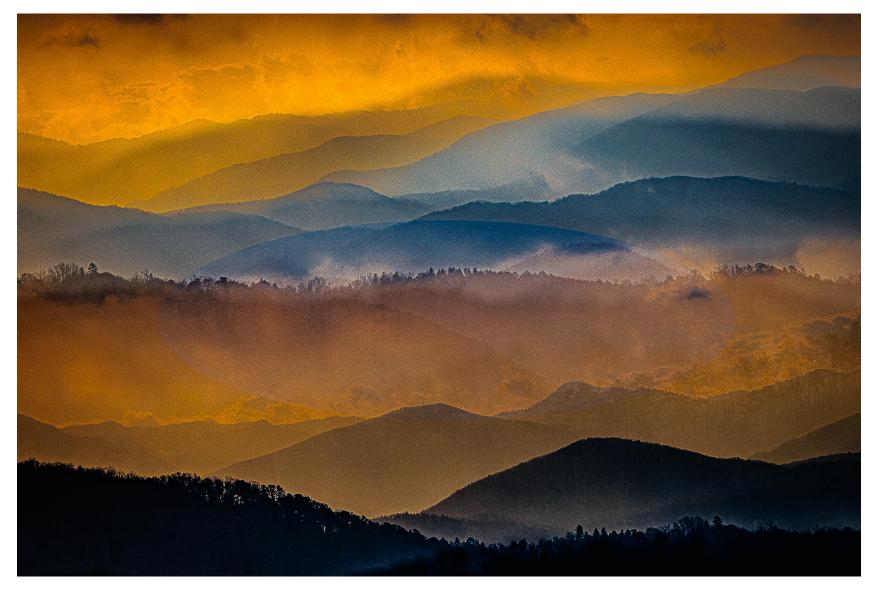

2024 SPS
Photos of the
Year

**Bryan Williams** 





#### Color A Honorable Mention

Capitol Fireworks D347896 Bob Legg

### Color A 3<sup>rd</sup> Place

Orange Blossoms Bryan Williams



#### Color A 2<sup>nd</sup> Place

- Olive Farm
- Dan Matthews



# Color A 1st Place

Dragonfly Jeffrey Fleisher





### Mono A Honorable Mention

Antique Bobbin Ellen Zimmerman



# Mono A Third Place

Mono Fall Reflection Bob Legg



### Mono A 2<sup>nd</sup> Place

Number 104 Norm Reid



### Mono A 1<sup>st</sup> Place

Tree in Snow Wally Shaw

#### Creative A Honorable Mention(s)





Eclipse Progression Bryan Williams

Chihuly Twirl Bryan Williams



# Creative A 3<sup>rd</sup> Place

Blanket Flower Glasses Bob Legg



# Creative A 2<sup>nd</sup> Place

Smoky Mountain Sunrise Ellen Zimmerman

### Creative A 1<sup>st</sup> Place



Hills are Alive Ellen Zimmerman

#### Color B Honorable Mention

Dolly Sods Tanya Barton



# Color B 3<sup>rd</sup> Place

Beeware Bob Carll





## Color B 2<sup>nd</sup> Place

Spoon Per Bowl Dan Matthews



# Color B 1<sup>st</sup> Place

The Black Church Jim White



# Mono B Honorable Mention

Nice Light Janet Tennyson



# Mono B 3<sup>rd</sup> Place

Big Lagoon Morning Jim White



# Mono B 2<sup>nd</sup> Place

Be Right Back Tanya Barton



# Mono B 1<sup>st</sup> Place

Brave New World Jim White



Frozen Fountain Mary Beth Compton

Creative B Honorable Mention

# Creative B 3<sup>rd</sup> Place

Morning on the Beach Bob Carll



### Creative B 2<sup>nd</sup> Place