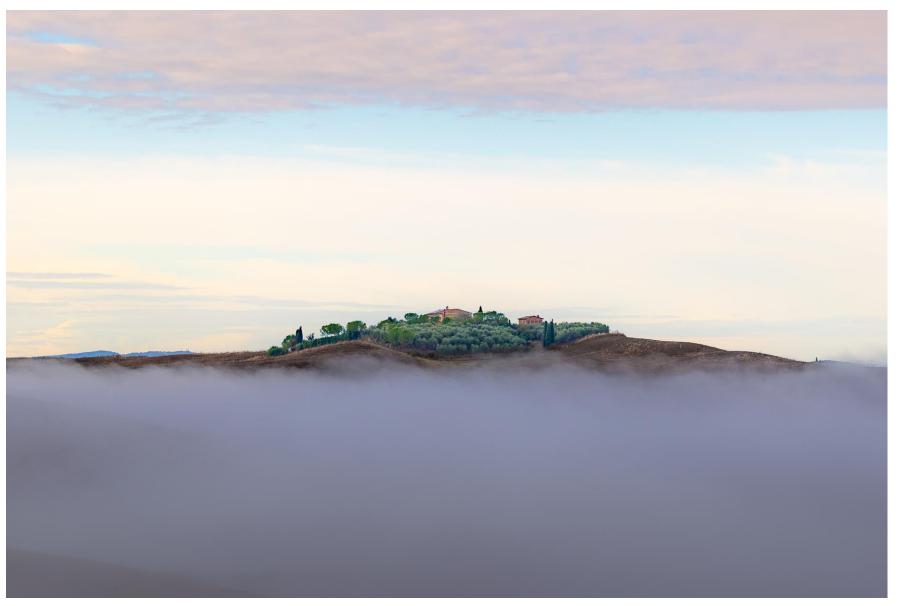

2024 SPS
Photos of the
Year

**Bryan Williams** 





#### Color A Honorable Mention

Capitol Fireworks D347896 Bob Legg

### Color A 3<sup>rd</sup> Place

Orange Blossoms Bryan Williams



#### Color A 2<sup>nd</sup> Place

- Olive Farm
- Dan Matthews



# Color A 1st Place

Dragonfly Jeffrey Fleisher





### Mono A Honorable Mention

Antique Bobbin Ellen Zimmerman



# Mono A Third Place

Mono Fall Reflection Bob Legg



### Mono A 2<sup>nd</sup> Place

Number 104 Norm Reid



### Mono A 1<sup>st</sup> Place

Tree in Snow Wally Shaw

#### Creative A Honorable Mention(s)





Eclipse Progression Bryan Williams

Chihuly Twirl Bryan Williams



# Creative A 3<sup>rd</sup> Place

Blanket Flower Glasses Bob Legg



# Creative A 2<sup>nd</sup> Place

Smoky Mountain Sunrise Ellen Zimmerman

### Creative A 1<sup>st</sup> Place



Hills are Alive Ellen Zimmerman

#### Color B Honorable Mention

Dolly Sods Tanya Barton



# Color B 3<sup>rd</sup> Place

Beeware Bob Carll





## Color B 2<sup>nd</sup> Place

Spoon Per Bowl Dan Matthews



# Colo