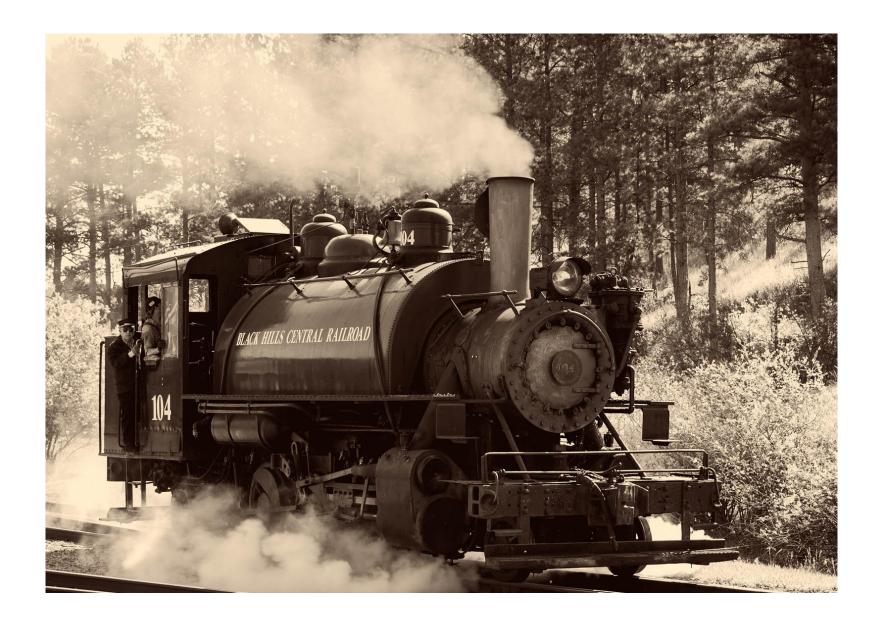

2024 SPS
Photos of the
Year

**Bryan Williams** 





#### Color A Honorable Mention

Capitol Fireworks D347896 Bob Legg

### Color A 3<sup>rd</sup> Place

Orange Blossoms Bryan Williams



#### Color A 2<sup>nd</sup> Place

- Olive Farm
- Dan Matthews



# Color A 1st Place

Dragonfly Jeffrey Fleisher





### Mono A Honorable Mention

Antique Bobbin Ellen Zimmerman



# Mono A Third Place

Mono Fall Reflection Bob Legg



### Mono A 2<sup>nd</sup> Place

Number 104 Norm Reid



### Mono A 1<sup>st</sup> Place

Tree in Snow Wally Shaw

#### Creative A Honorable Mention(s)





Eclipse Progression Bryan Williams

Chihuly Twirl Bryan Williams



# Creative A 3<sup>rd</sup> Place

Blanket Flower Glasses Bob Legg



# Creative A 2<sup>nd</sup> Place

Smoky Mountain Sunrise Ellen Zimmerman

### Creative A 1<sup>st</sup> Place



Hills are Alive Ellen Zimmerman

#### Color B Honorable Mention

Dolly Sods Tanya Barton



# Color B 3<sup>rd</sup> Place

Beeware Bob Carll





## Color B 2<sup>nd</sup> Place

Spoon Per Bowl Dan Matthews



# Color B 1<sup>st</sup> Place

The Black Church Jim White



# Mono B Honorable Mention

Nice Light Janet Tennyson



# Mono B 3<sup>rd</sup> Place

Big Lagoon Morning Jim White