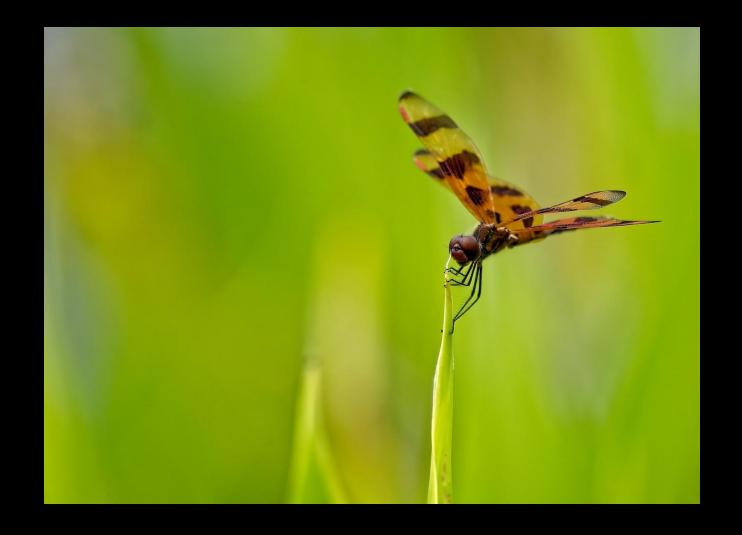

2024 SPS
Photos of the
Year

**Bryan Williams** 





#### Color A Honorable Mention

Capitol Fireworks D347896 Bob Legg

### Color A 3<sup>rd</sup> Place

Orange Blossoms Bryan Williams



#### Color A 2<sup>nd</sup> Place

- Olive Farm
- Dan Matthews



# Color A 1st Place

Dragonfly Jeffrey Fleisher





### Mono A Honorable Mention

Antique Bobbin Ellen Zimmerman



# Mono A Third Place

Mono Fall Reflection Bob Legg



### Mono A 2<sup>nd</sup> Place

Number 104 Norm Reid



### Mono A 1<sup>st</sup> Place

Tree in Snow Wally Shaw

#### Creative A Honorable Mention(s)





Eclipse Progression Bryan Williams

Chihuly Twirl Bryan Williams



# Creative A 3<sup>rd</sup> Place

Blanket Flower Glasses Bob Legg



# Creative A 2<sup>nd</sup> Place

Smoky Mountain Sunrise Ellen Zimmerman

### Creative A 1<sup>st</sup> Place



Hills are Alive Ellen Zimmerman

#### Color B Honorable Mention

Dolly Sods Tanya Barton



# Color B 3<sup>rd</sup> Place

Beeware Bob Carll





## Color B 2<sup>nd</sup> Place

Spoon Per Bowl Dan Matthews



# Color B 1<sup>st</sup> Place

The Black Church Jim Whit