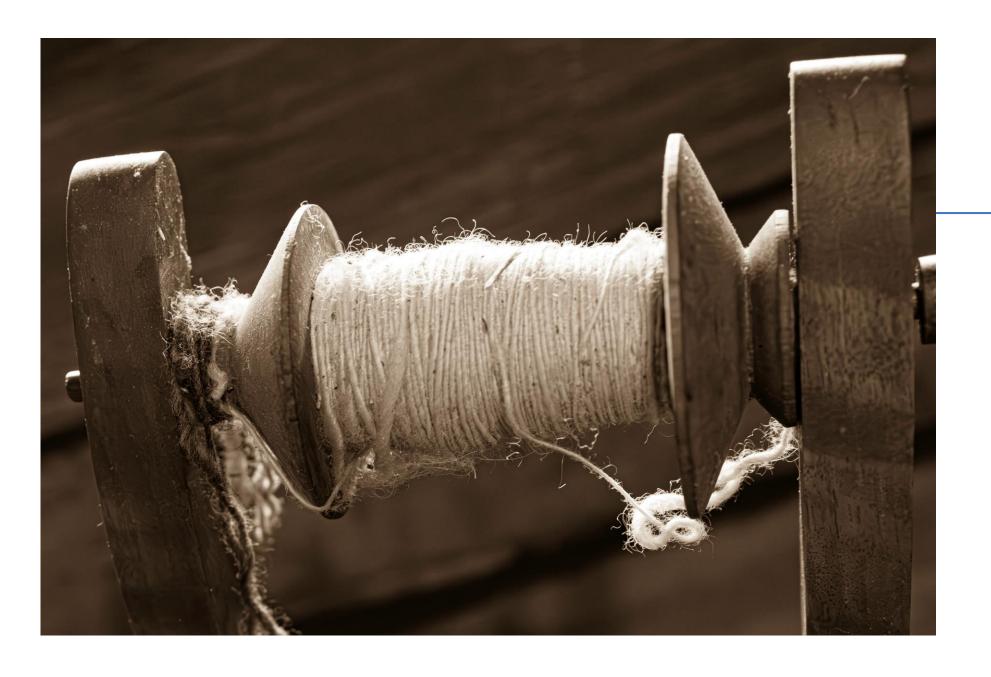

2024 SPS
Photos of the
Year

**Bryan Williams** 





#### Color A Honorable Mention

Capitol Fireworks D347896 Bob Legg

### Color A 3<sup>rd</sup> Place

Orange Blossoms Bryan Williams



#### Color A 2<sup>nd</sup> Place

- Olive Farm
- Dan Matthews



# Color A 1st Place

Dragonfly Jeffrey Fleisher





### Mono A Honorable Mention

Antique Bobbin Ellen Zimmerman



# Mono A Third Place

Mono Fall Reflection Bob Legg



### Mono A 2<sup>nd</sup> Place

Number 104 Norm Reid



### Mono A 1<sup>st</sup> Place

Tree in Snow Wally Shaw

#### Creative A Honorable Mention(s)





Eclipse Progression Bryan Williams

Chihuly Twirl Bryan Williams



# Creative A 3<sup>rd</sup> Place

Blanket Flower Glasses Bob Legg



# Creative A 2<sup>nd</sup> Place

Smoky Mountain Sunrise Ellen Zimmerman

### Creative A 1<sup>st</sup> Place



Hills are Alive Ellen Zimmerman

#### Color B Honorable Mention

Dolly Sods Tanya Barton



# Color B 3<sup>rd</sup> Place

Beeware Bob Carll





## Color B 2<sup>nd</sup> Place

Spoon Per Bowl Dan Matthews



# Color B 1<sup>st</sup> Place

The Black Church Jim White