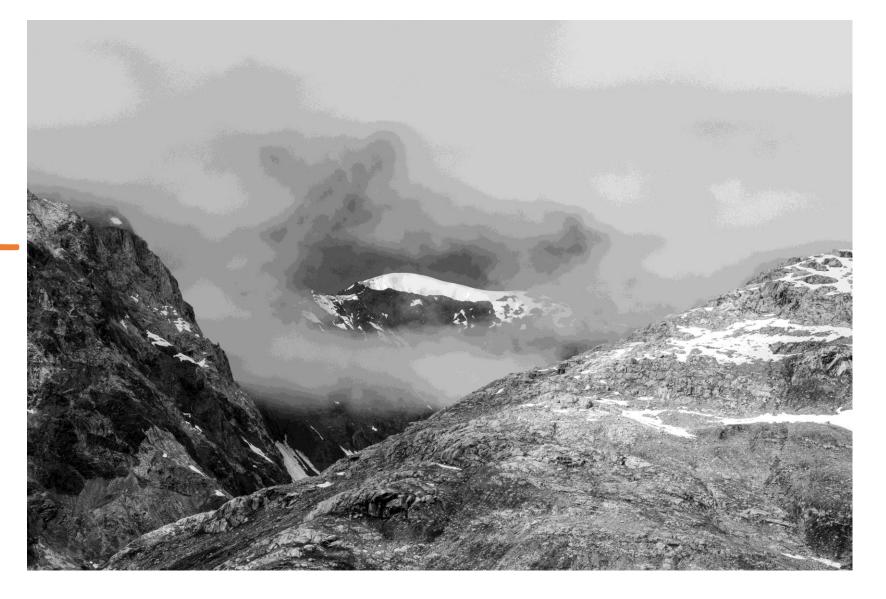

SPS October
2024
Competition
Results

**Bryan Williams** 





#### Color A Honorable Mention

- Maine Harbor
- Ellen Zimmerman

## Color A 3<sup>rd</sup> Place

- Storm's Edge
- Wally Shaw



## Color A 2<sup>nd</sup> Place

- Time Stacked Clouds
- Jeff Fleisher



### Color A 1<sup>st</sup> Place

- Olive Farm
- Dan Matthews





#### Mono A Honorable Mention

- Fair Weather, for now
- Wally Shaw

## Mono A 3<sup>rd</sup> Place

- Antique Clouds
- Ellen Zimmerman



### Mono A 2<sup>nd</sup> Place

- BW Clouds & Sky
- Bob Legg



### Mono A 1<sup>st</sup> Place

- "Peak"-ing Thru
- Bryan Williams



## Creative A 3<sup>rd</sup> Place

- Oil Painted Sky
- Wally Shaw



## Creative A 2<sup>nd</sup> Place

- Evening Comes
- Ellen Zimmerman



# Creative A 1<sup>st</sup> Place

- Silhouettes in the Clouds
- Bob Legg



#### Color B Honorable Mention

- Dolly Sod Clouds
- Tanya Barton





#### Color B 3<sup>rd</sup> Place

- Popcorn
- Mary Beth Compton

#### Color B 2<sup>nd</sup> Place

- Big Lagoon Sunrise
- Jim White



# Color B 1<sup>st</sup> Place

- Angry Skies
- Jim White



#### Mono B Honorable Mention

- Take Off
- Tanya Barton



#### Mono 3<sup>rd</sup> Place

- Ominous Clouds
- Janet Tennyson





## Mono B 2<sup>nd</sup> Place

- Clouds on the Horizon
- Bob Carll



#### Mono B 1<sup>st</sup> Place

- Big Lagoon Morning
- Jim White

## Creative B Honorable Mention

Ocean