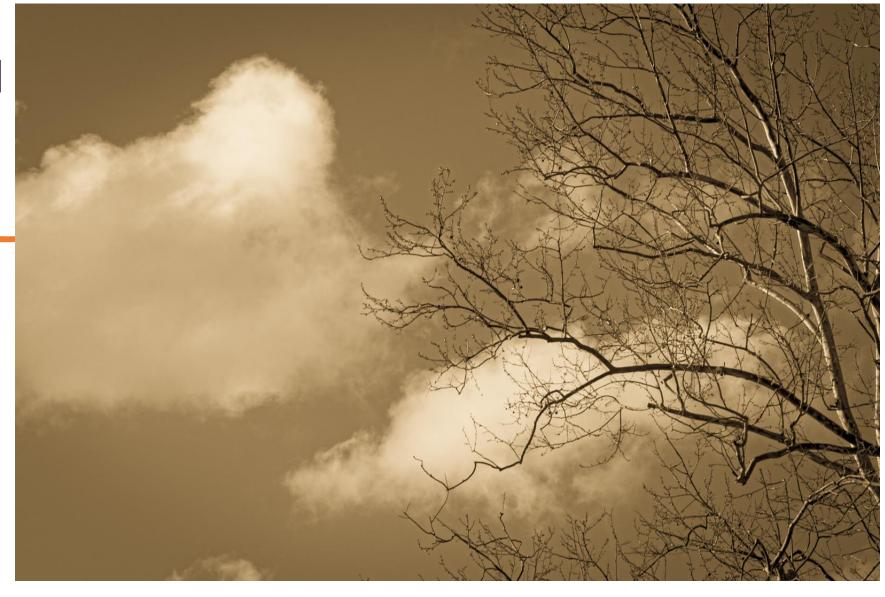

SPS October
2024
Competition
Results

**Bryan Williams** 





#### Color A Honorable Mention

- Maine Harbor
- Ellen Zimmerman

## Color A 3<sup>rd</sup> Place

- Storm's Edge
- Wally Shaw



## Color A 2<sup>nd</sup> Place

- Time Stacked Clouds
- Jeff Fleisher



### Color A 1<sup>st</sup> Place

- Olive Farm
- Dan Matthews





#### Mono A Honorable Mention

- Fair Weather, for now
- Wally Shaw

## Mono A 3<sup>rd</sup> Place

- Antique Clouds
- Ellen Zimmerman



### Mono A 2<sup>nd</sup> Place

- BW Clouds & Sky
- Bob Legg



### Mono A 1<sup>st</sup> Place

- "Peak"-ing Thru
- Bryan Williams



## Creative A 3<sup>rd</sup> Place

- Oil Painted Sky
- Wally Shaw



## Creative A 2<sup>nd</sup> Place

- Evening Comes
- Ellen Zimmerman



# Creative A 1<sup>st</sup> Place

- Silhouettes in the Clouds
- Bob Legg



#### Color B Honorable Mention

- Dolly Sod Clouds
- Tanya Barton





#### Color B 3<sup>rd</sup> Place

- Popcorn
- Mary Beth Compton

#### Color B 2<sup>nd</sup> Place

- Big Lagoon Sunrise
- Jim White



# Color B 1<sup>st</sup> Place

- Angry Skies
- Jim White



#### Mono B Honorable Mention

- Take Off
- Tanya Barton



#### Mono 3<sup>rd</sup> Place

- Ominous Clouds
- Janet Tennyson





## Mono B 2<sup>nd</sup> Place

- Clouds o