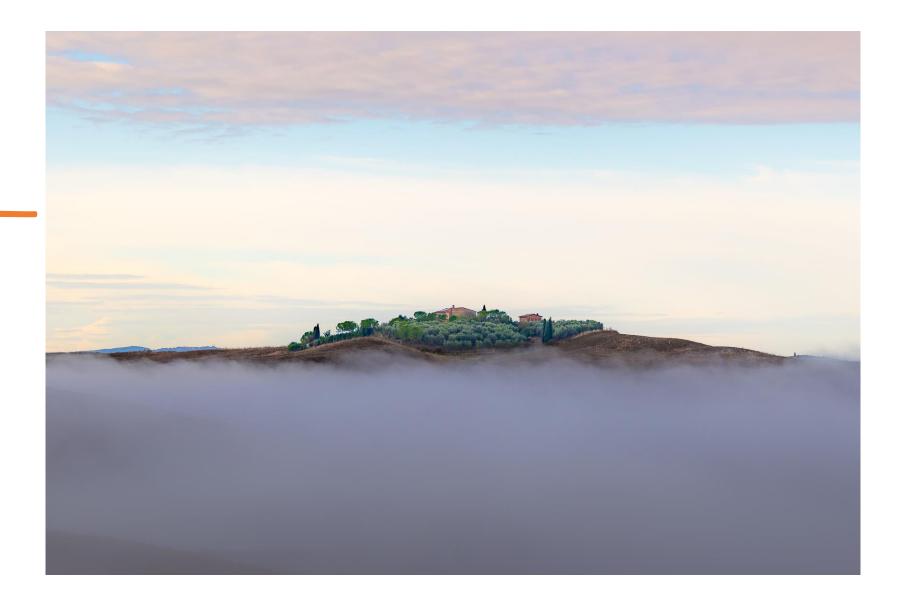

SPS October
2024
Competition
Results

**Bryan Williams** 





#### Color A Honorable Mention

- Maine Harbor
- Ellen Zimmerman

## Color A 3<sup>rd</sup> Place

- Storm's Edge
- Wally Shaw



## Color A 2<sup>nd</sup> Place

- Time Stacked Clouds
- Jeff Fleisher



### Color A 1<sup>st</sup> Place

- Olive Farm
- Dan Matthews





#### Mono A Honorable Mention

- Fair Weather, for now
- Wally Shaw

## Mono A 3<sup>rd</sup> Place

- Antique Clouds
- Ellen Zimmerman



### Mono A 2<sup>nd</sup> Place

- BW Clouds & Sky
- Bob Legg



### Mono A 1<sup>st</sup> Place

- "Peak"-ing Thru
- Bryan Williams



## Creative A 3<sup>rd</sup> Place

- Oil Painted Sky
- Wally Shaw



## Creative A 2<sup>nd</sup> Place

- Evening Comes
- Ellen Zimmerman



# Creative A 1<sup>st</sup> Place

- Silhouettes in the Clouds
- Bob Legg



#### Color B Honorable Mention

- Dolly Sod Clouds
- Tanya Barton





#### Color B 3<sup>rd</sup> Place

- Popcorn
- Mary Beth Compton

#### Color B 2<sup>nd</sup> Place

- Big Lagoon Sunrise
- Jim White



# Color B 1<sup>st</sup> Place

- Angry Skies
- Jim White



#### Mono B Honorable Mention

-