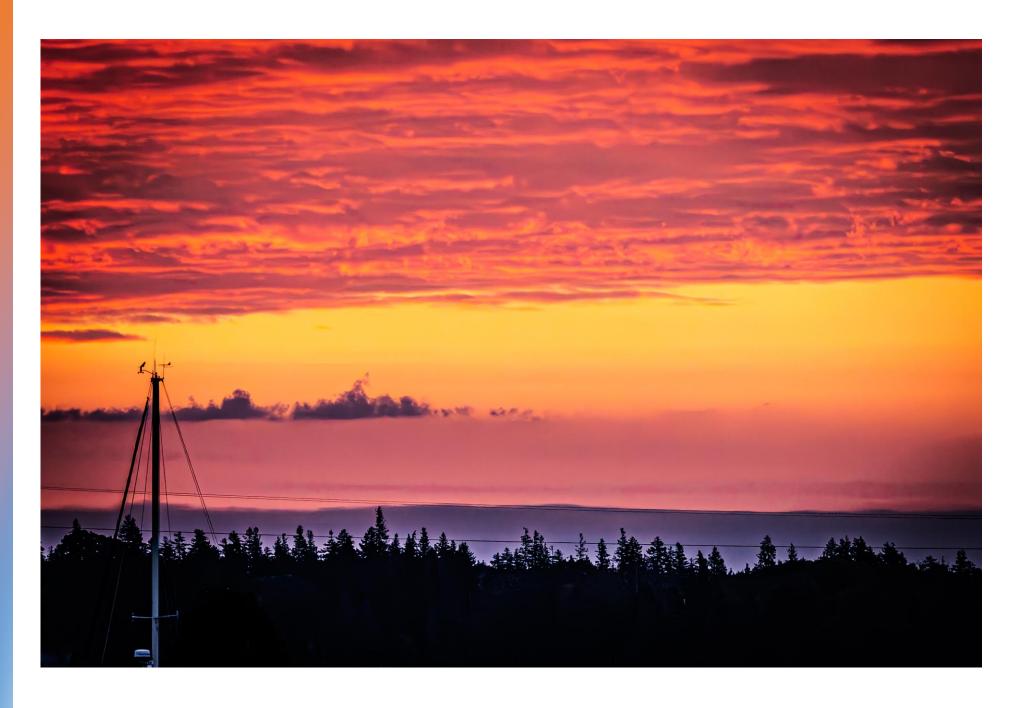

SPS October
2024
Competition
Results

**Bryan Williams** 





#### Color A Honorable Mention

- Maine Harbor
- Ellen Zimmerman

## Color A 3<sup>rd</sup> Place

- Storm's Edge
- Wally Shaw



## Color A 2<sup>nd</sup> Place

- Time Stacked Clouds
- Jeff Fleisher



### Color A 1<sup>st</sup> Place

- Olive Farm
- Dan Matthews





#### Mono A Honorable Mention

- Fair Weather, for now
- Wally Shaw

## Mono A 3<sup>rd</sup> Place

- Antique Clouds
- Ellen Zimmerman



### Mono A 2<sup>nd</sup> Place

- BW Clouds & Sky
- Bob Legg



### Mono A 1<sup>st</sup> Place

- "Peak"-ing Thru
- Bryan Williams



## Creative A 3<sup>rd</sup> Place

- Oil Painted Sky
- Wally Shaw



## Creative A 2<sup>nd</sup> Place

- Evening Comes
- Ellen Zimmerman



# Creative A 1<sup>st</sup> Place

- Silhouettes in the Clouds
- Bob Legg



#### Color B Honorable Mention