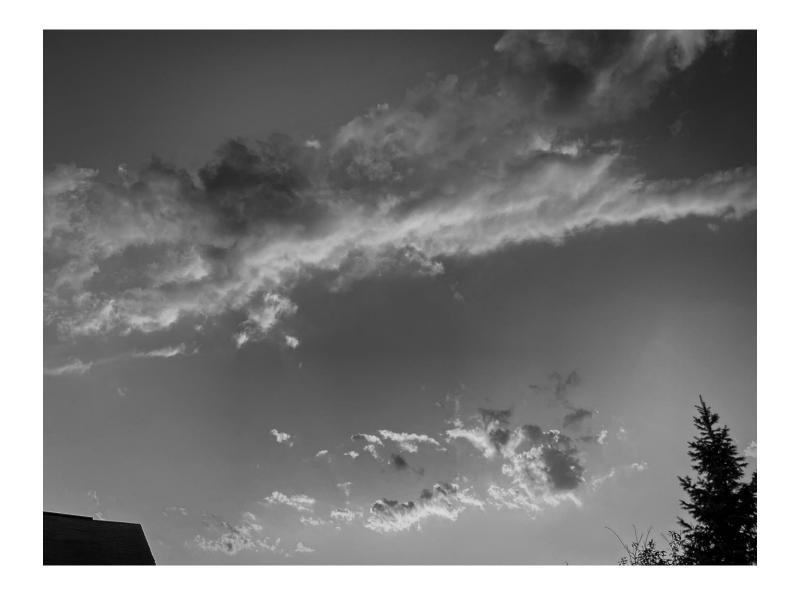

SPS October
2024
Competition
Results

**Bryan Williams** 





#### Color A Honorable Mention

- Maine Harbor
- Ellen Zimmerman

## Color A 3<sup>rd</sup> Place

- Storm's Edge
- Wally Shaw



## Color A 2<sup>nd</sup> Place

- Time Stacked Clouds
- Jeff Fleisher



### Color A 1<sup>st</sup> Place

- Olive Farm
- Dan Matthews





#### Mono A Honorable Mention

- Fair Weather, for now
- Wally Shaw

## Mono A 3<sup>rd</sup> Place

- Antique Clouds
- Ellen Zimmerman



### Mono A 2<sup>nd</sup> Place

- BW Clouds & Sky
- Bob Legg



### Mono A 1<sup>st</sup> Place

- "Peak"-ing Thru
- Bryan Williams



## Creative A 3<sup>rd</sup> Place

- Oil Painted Sky
- Wally Shaw



## Creative A 2<sup>nd</sup> Place

- Evening Comes
- Ellen Zimmerman



# Creative A 1<sup>st</sup> Place

- Silhouettes in the Clouds
- Bob Legg



#### Color B Honorable Mention

- Dolly Sod Clouds
- Tanya Barton





#### Color B 3<sup>rd</sup> Place

- Popcorn
- Mary Beth Compton

#### Color B 2<sup>nd</sup> Place

- Big Lagoon Sunrise
- Jim White



# Color B 1<sup>st</sup> Place

- Angry Skies
- Jim White



#### Mono B Honorable Mention

- T