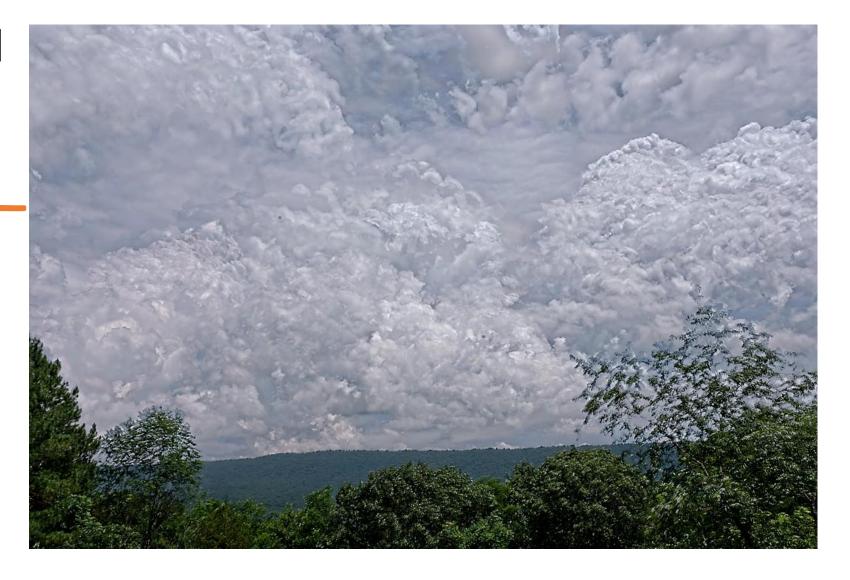

SPS October
2024
Competition
Results

**Bryan Williams** 





#### Color A Honorable Mention

- Maine Harbor
- Ellen Zimmerman

## Color A 3<sup>rd</sup> Place

- Storm's Edge
- Wally Shaw



## Color A 2<sup>nd</sup> Place

- Time Stacked Clouds
- Jeff Fleisher



### Color A 1<sup>st</sup> Place

- Olive Farm
- Dan Matthews





#### Mono A Honorable Mention

- Fair Weather, for now
- Wally Shaw

## Mono A 3<sup>rd</sup> Place

- Antique Clouds
- Ellen Zimmerman



### Mono A 2<sup>nd</sup> Place

- BW Clouds & Sky
- Bob Legg



### Mono A 1<sup>st</sup> Place

- "Peak"-ing Thru
- Bryan Williams



## Creative A 3<sup>rd</sup> Place

- Oil Painted Sky
- Wally Shaw



## Creative A 2<sup>nd</sup> Place

- Evening Comes
- Ellen Zimmerman



# Creative A 1<sup>st</sup> Place

- Silhouettes in the Clouds
- Bob Legg



#### Color B Honorable Mention

- Dolly Sod Clouds
- Tanya Barton





#### Color B 3<sup>rd</sup> Place

- Popcorn
- Mary Beth Compton

#### Color B 2<sup>nd</sup> Place

- Big Lagoon Sunrise
- Jim White



# Color B 1<sup>st</sup> Pla