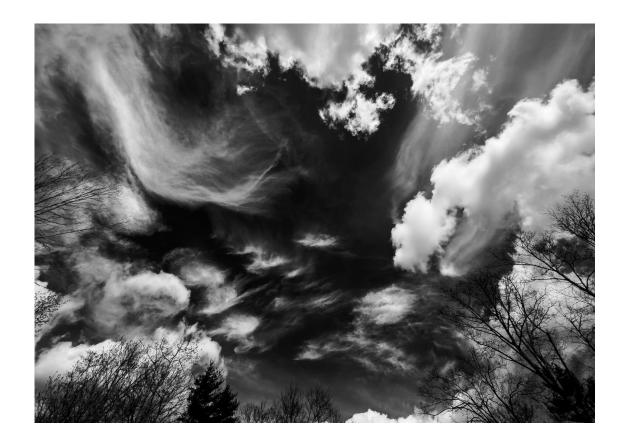

SPS October
2024
Competition
Results

**Bryan Williams** 





#### Color A Honorable Mention

- Maine Harbor
- Ellen Zimmerman

## Color A 3<sup>rd</sup> Place

- Storm's Edge
- Wally Shaw



## Color A 2<sup>nd</sup> Place

- Time Stacked Clouds
- Jeff Fleisher



### Color A 1<sup>st</sup> Place

- Olive Farm
- Dan Matthews





#### Mono A Honorable Mention

- Fair Weather, for now
- Wally Shaw

## Mono A 3<sup>rd</sup> Place

- Antique Clouds
- Ellen Zimmerman



### Mono A 2<sup>nd</sup> Place

- BW Clouds & Sky
- Bob Legg



### Mono A 1<sup>st</sup> Place

- "Peak"-ing Thru
- Bryan Williams



## Creative A 3<sup>rd</sup> Place

- Oil Painted Sky
- Wally Shaw



## Creative A 2<sup>nd</sup> Place

- Evening Comes
- Ellen Zimmerman



# Creative A 1<sup>st</sup> Place

- Silhouettes in the Clouds
- Bob Legg



#### Color B Honorable Mention

- Dolly Sod Clouds
- Tanya Barton





#### Color B 3<sup>rd</sup> Place

- Popcorn
- Mary Beth Compton

#### Color B 2<sup>nd</sup> Place

- Big Lagoon Sunrise
- Jim White



# Color B 1<sup>st</sup> Place

- Angry Skies
- Jim White



#### Mono B Honorable Mention

- Take Off
- Tanya Barton



#### Mono 3<sup>rd</sup> Place

- Ominous Clouds
- Janet Tennyson





## Mono B 2<sup>nd</sup> Place

- Clouds on the Horizon
- Bob Carll



#### Mono B 1<sup>st</sup> Place

-