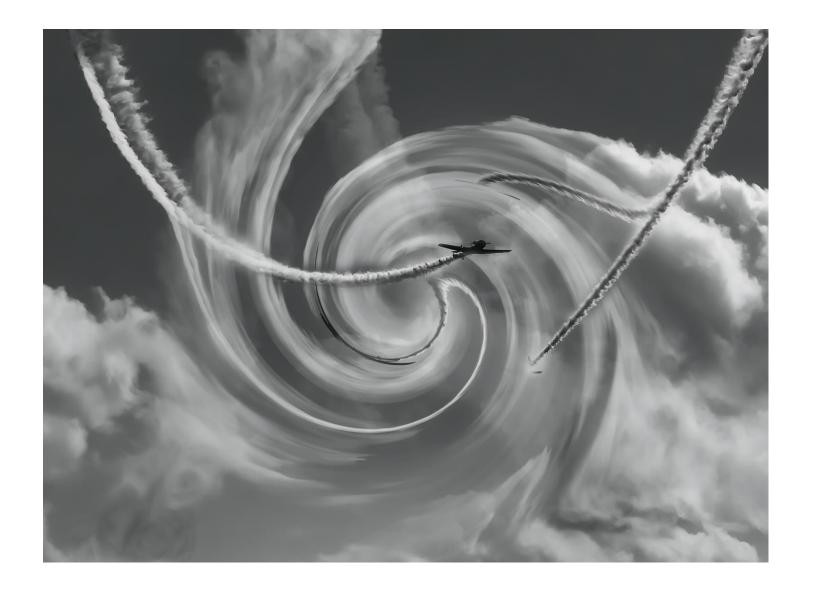

n
Results

**Bryan Williams** 





#### Color A Honorable Mention

- Maine Harbor
- Ellen Zimmerman

## Color A 3<sup>rd</sup> Place

- Storm's Edge
- Wally Shaw



## Color A 2<sup>nd</sup> Place

- Time Stacked Clouds
- Jeff Fleisher



### Color A 1<sup>st</sup> Place

- Olive Farm
- Dan Matthews





#### Mono A Honorable Mention

- Fair Weather, for now
- Wally Shaw

## Mono A 3<sup>rd</sup> Place

- Antique Clouds
- Ellen Zimmerman



### Mono A 2<sup>nd</sup> Place

- BW Clouds & Sky
- Bob Legg



### Mono A 1<sup>st</sup> Place

- "Peak"-ing Thru
- Bryan Williams



## Creative A 3<sup>rd</sup> Place

- Oil Painted Sky
- Wally Shaw



## Creative A 2<sup>nd</sup> Place

- Evening Comes
- Ellen Zimmerman



# Creative A 1<sup>st</sup> Place

- Silhouettes in the Clouds
- Bob Legg



#### Color B Honorable Mention

- Dolly Sod Clouds
- Tanya Barton





#### Color B 3<sup>rd</sup> Place

- Popcorn
- Mary Beth Compton

#### Color B 2<sup>nd</sup> Place

- Big Lagoon Sunrise
- Jim White



# Color B 1<sup>st</sup> Place

- Angry Skies
- Jim White



#### Mono B Honorable Mention

- Take Off
- Tanya Barton



#### Mono 3<sup>rd</sup> Place

- Ominous Clouds
- Janet Tennyson





## Mono B 2<sup>nd</sup> Place

- Clouds on the Horizon
- Bob Carll



#### Mono B 1<sup>st</sup> Place

- Big Lagoon Morning
- Jim White

## Creative B Honorable Mention

Ocean Wave Clouds Tanya Barton



#### Creative B 3<sup>rd</sup> Place

- X-Ray Vision
- Jim White





## Creative B 2<sup>nd</sup> Place

- Cosmic Storm
- Mary Beth Compton

#### Creative B 1<sup>st</sup> Place

- Rain on th