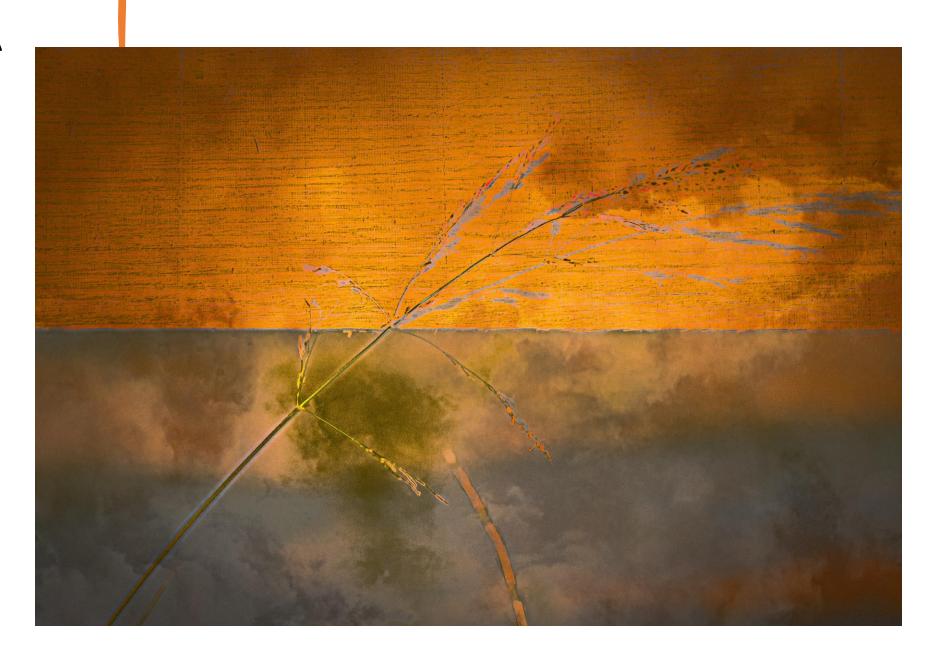

SPS October
2024
Competition
Results

**Bryan Williams** 





#### Color A Honorable Mention

- Maine Harbor
- Ellen Zimmerman

## Color A 3<sup>rd</sup> Place

- Storm's Edge
- Wally Shaw



## Color A 2<sup>nd</sup> Place

- Time Stacked Clouds
- Jeff Fleisher



### Color A 1<sup>st</sup> Place

- Olive Farm
- Dan Matthews





#### Mono A Honorable Mention

- Fair Weather, for now
- Wally Shaw

## Mono A 3<sup>rd</sup> Place

- Antique Clouds
- Ellen Zimmerman



### Mono A 2<sup>nd</sup> Place

- BW Clouds & Sky
- Bob Legg



### Mono A 1<sup>st</sup> Place

- "Peak"-ing Thru
- Bryan Williams



## Creative A 3<sup>rd</sup> Place

- Oil Painted Sky
- Wally Shaw



## Creative A 2<sup>nd</sup> Place

- Evening Comes
- Ellen Zimmerman



# Creative A 1<sup>st</sup> Place

- Silhouettes in the Clouds
- Bob Legg



#### Color B Honorable Mention

- Dolly Sod Clouds
- Tanya Barton





#### Color B 3<sup>rd</sup> Place

- Popcorn
- Mary Beth Compton

#### Color B 2<sup>nd</sup> Place

- Big Lagoon Sunrise
- Jim White



# Color B 1<sup>st</sup> Place

- Angry Skies
- Jim White



#### Mono B Honorable Mention

- Take Off
- Tanya Barton



#### Mono 3<sup>rd</sup> Place

- Ominous Clouds
- Janet Tennyson





## Mono B 2<sup>nd</sup> Place

- Clouds on the Horizon
- Bob Carll



#### Mono B 1<sup>st</sup> Place

- Big Lagoon Morning
- Jim White

## Creative B Honorable Mention

Ocean Wave Clouds Tanya Barton



#### Creative B 3<sup>rd</sup> Place

- X-Ray Vision
- Jim White





## Creative B 2<sup>nd</sup> Place

- Cosmic