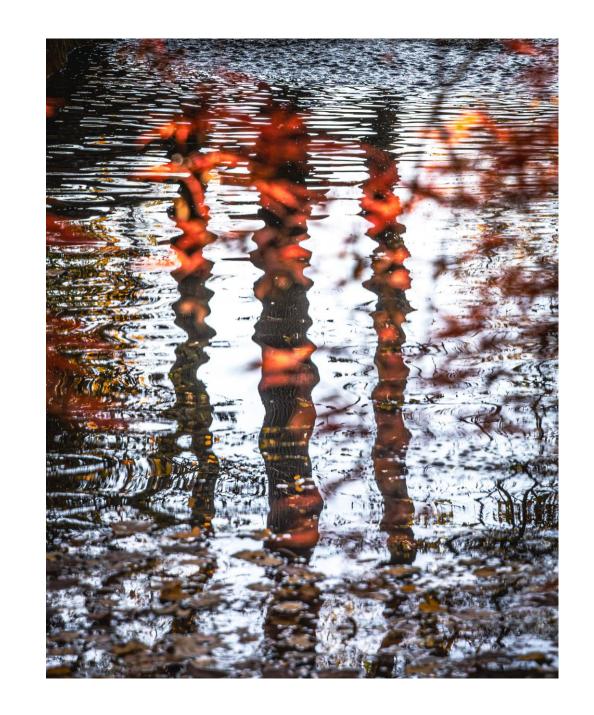

SPS April
2024
Competition
Results

**Bryan Williams** 





#### Color A Honorable Mention

At The Harbor Ellen Zimmerman

### Color A 3<sup>rd</sup> Place

Maple Reflections Ellen Zimmerman



#### Color A 2<sup>nd</sup> Place

- Blue Heron
- Bryan Williams



## Color A 1<sup>st</sup> Place

Beautiful Reflections Bob Legg





#### Mono A Honorable Mention

Marais Norm Reid



## Mono A 3<sup>rd</sup> Place

Horse By The Water Bryan Williams



## Mono A 2<sup>nd</sup> Place

In The Fog Ellen Zimmerman



#### Mono A 1<sup>st</sup> Place

Mono Fall Reflections Bob Legg



## Creative A Honorable Mention

Swirled Horse Bryan Williams



## Creative A 3<sup>rd</sup> Place

Dora Redux Norm Reid



## Creative A 2<sup>nd</sup> Place

Impressionistic
Shapes and Colors
Reflected
Bob Legg

### Creative A 1<sup>st</sup> Place



Autumn Daydream Ellen Zimmerman

#### Color B Honorable Mention

Quiet night in Djupivogur Jim White



## Color B 3<sup>rd</sup> Place

Gazebo Pier Mary Bet