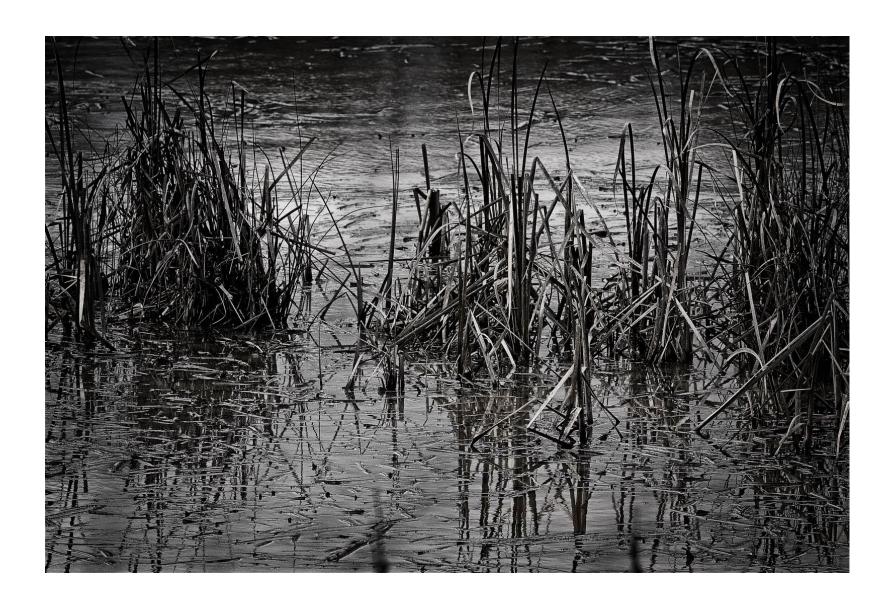

SPS April
2024
Competition
Results

**Bryan Williams** 





#### Color A Honorable Mention

At The Harbor Ellen Zimmerman

### Color A 3<sup>rd</sup> Place

Maple Reflections Ellen Zimmerman



#### Color A 2<sup>nd</sup> Place

- Blue Heron
- Bryan Williams



## Color A 1<sup>st</sup> Place

Beautiful Reflections Bob Legg





#### Mono A Honorable Mention

Marais Norm Reid



## Mono A 3<sup>rd</sup> Place

Horse By The Water Bryan Williams



## Mono A 2<sup>nd</sup> Place

In The Fog Ellen Zimmerman



#### Mono A 1<sup>st</sup> Place

Mono Fall Reflections Bob Legg



## Creative A Honorable Mention

Swirled Horse Bryan Williams



## Creative A 3<sup>rd</sup> Place

Dora Redux Norm Reid



## Creative A 2<sup>nd</sup> Place

Impressionistic
Shapes and Colors
Reflected
Bob Legg

### Creative A 1<sup>st</sup> Place



Autumn Daydream Ellen Zimmerman

#### Color B Honorable Mention

Quiet night in Djupivogur Jim White



## Color B 3<sup>rd</sup> Place

Gazebo Pier Mary Beth Compton





## Color B 2<sup>nd</sup> Place

Cherry Reflections Mary Beth Compton



## Color B 1<sup>st</sup> Place

Sunrise on Eystr