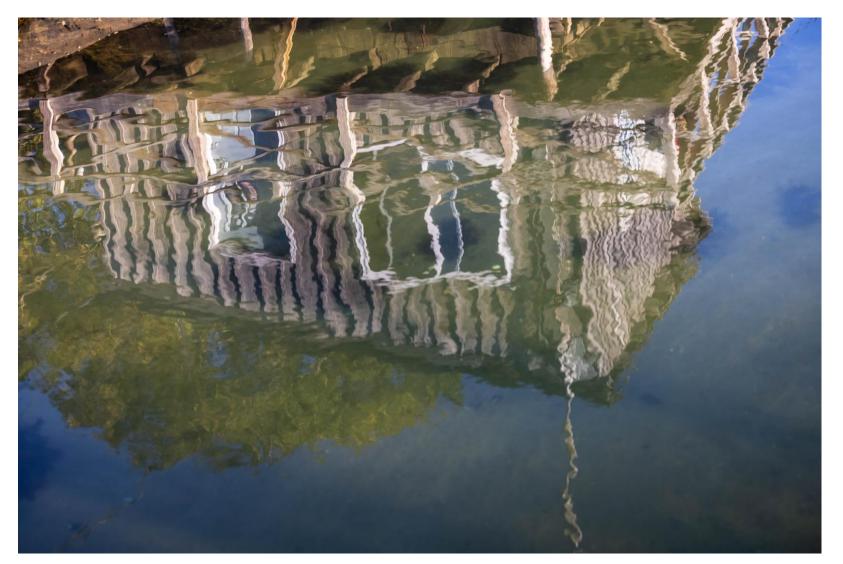

SPS April
2024
Competition
Results

**Bryan Williams** 





#### Color A Honorable Mention

At The Harbor Ellen Zimmerman

### Color A 3<sup>rd</sup> Place

Maple Reflections Ellen Zimmerman



#### Color A 2<sup>nd</sup> Place

- Blue Heron
- Bryan Williams



## Color A 1<sup>st</sup> Place

Beautiful Reflections Bob Legg





#### Mono A Honorable Mention

Marais Norm Reid



## Mono A 3<sup>rd</sup> Place

Horse By The Water Bryan Williams



## Mono A 2<sup>nd</sup> Place

In The Fog Ellen Zimmerman



#### Mono A 1<sup>st</sup> Place

Mono Fall Reflections Bob Legg



## Creative A Honorable Mention

Swirled Horse Bryan Williams



## Creative A 3<sup>rd</sup> Place

Dora Redux Norm Reid



## Creative A 2<sup>nd</sup> Place

Impressionistic
Shapes and Colors
Reflected
Bob Legg

### Creative A 1<sup>st</sup> Place



Autumn Daydream Ellen Z