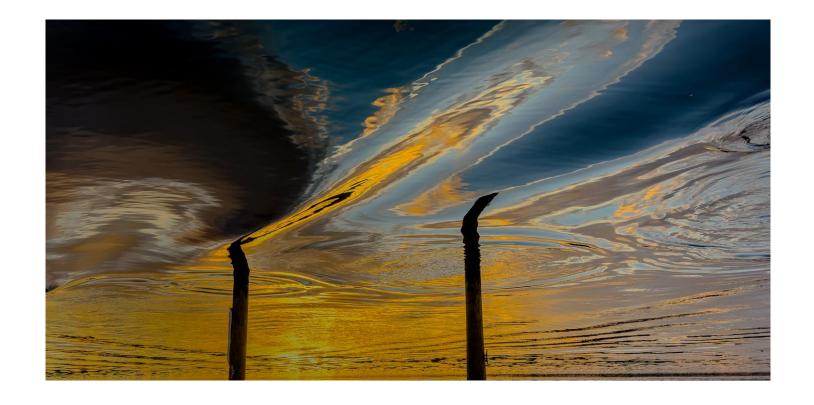

SPS August 2024 Competition Results

**Bryan Williams** 





#### Color A Honorable Mention

- Satellite Dish
- Wally Shaw

## Color A 3<sup>rd</sup> Place

- In Formation
- Bryan Williams



## Color A 2<sup>nd</sup> Place

- Mesmerized
- Jeff Fleisher



### Color A 1<sup>st</sup> Place

- Weathervane Silhouette
- Bob Legg



## Mono A 3<sup>rd</sup> Place

- Dish TV Disk
- Wally Shaw



### Mono A 2<sup>nd</sup> Place

- Wood Carving
- Bob Legg



### Mono A 1<sup>st</sup> Place

- Paraglider
- Bryan Williams



# Creative A 3<sup>rd</sup> Place

- January Wave
- Bob Legg



## Creative A 2<sup>nd</sup> Place

- Alaska Sunrise
- Bryan Williams



# Creative A 1st Place

- 3 Masted Barque
- Wally Shaw



#### Color B Honorable Mention

- Winter Evening
- Janet Tennyson





#### Color B 3<sup>rd</sup> Place

- Caroline's Pier at Sunset
- Jim White

#### Color B 2<sup>nd</sup> Place

- Jump Shot
- Tanya Barton



# Color B 1<sup>st</sup> Place

- Devil's Staircase
- Jim White



#### Mono B Honorable Mention

- Half Mast Sunrise
- Bob Carll



#### Mono 3<sup>rd</sup> Place

- Sunset
- Tanya Barton





#### Mono B 2<sup>nd</sup> Place

- Elwha Valley Mist
- Jim White



#### Mono B 1<sup>st</sup> Place

- Soldier Silhouette
- Janet Tennyson

## Creative B Honorable Mention

Dove at Dusk Janet Tennyson



#### Creative B 3<sup>rd</sup> Place

- Up to the Sky
-