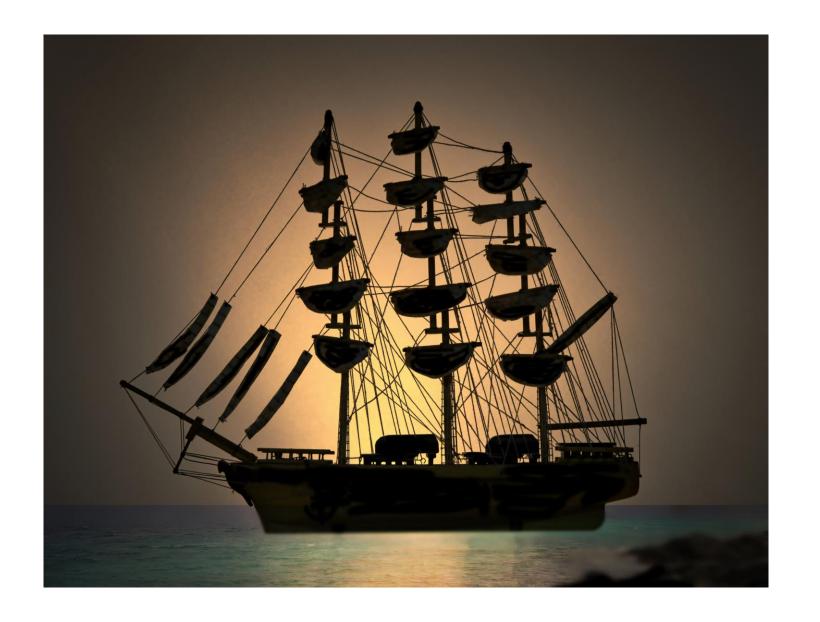

SPS August 2024 Competition Results

**Bryan Williams** 





#### Color A Honorable Mention

- Satellite Dish
- Wally Shaw

## Color A 3<sup>rd</sup> Place

- In Formation
- Bryan Williams



## Color A 2<sup>nd</sup> Place

- Mesmerized
- Jeff Fleisher



### Color A 1<sup>st</sup> Place

- Weathervane Silhouette
- Bob Legg



## Mono A 3<sup>rd</sup> Place

- Dish TV Disk
- Wally Shaw



### Mono A 2<sup>nd</sup> Place

- Wood Carving
- Bob Legg



### Mono A 1<sup>st</sup> Place

- Paraglider
- Bryan Williams



# Creative A 3<sup>rd</sup> Place

- January Wave
- Bob Legg



## Creative A 2<sup>nd</sup> Place

- Alaska Sunrise
- Bryan Williams



# Creative A 1st Place

- 3 Masted Barque
- Wally Shaw



#### Color B Honorable Mention

- Winter Evening
- Janet Tennyson





#### Color B 3<sup>rd</sup> Place

- Caroline's Pier at Sunset
- Jim White

#### Color B 2<sup>nd</sup> Place

- Jump Shot
- Tanya Barton



# Color B 1<sup>st</sup> Place

- Devil's Staircase
- Jim White



#### Mono B Honorable Mention

- Half Mast Sunrise
- Bob Carll



#### Mono 3<sup>rd</sup> Place

- Sunset
- Tanya Barton





#### Mono B 2<sup>nd</sup> Place

- Elwha Valley Mist
- Jim White



#### Mono B 1<sup>st</sup> Place

- Soldier Silhouette
- Janet Tennyson

## Creative B Honorable Mention

Dove at Dusk Janet Tennyson



#### Creative B 3<sup>rd</sup> Place

- Up to the Sky
- Tanya Barton





## Creative B 2<sup>nd</sup> Place

- Morning on the Beach
- Bob Carll



## Creative B 1<sup>st</sup> Place

-