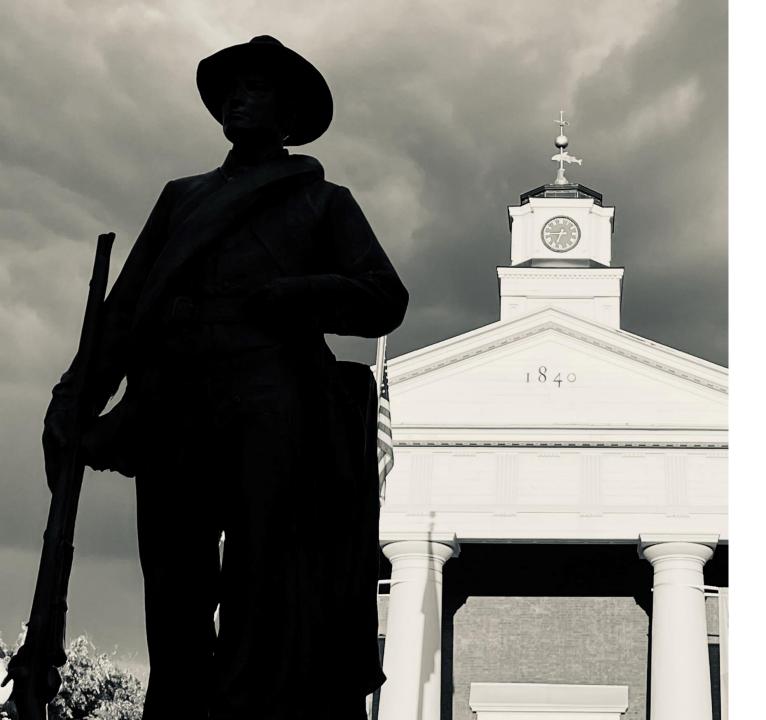

### Mono A 2<sup>nd</sup> Place

- Wood Carving
- Bob Legg



### Mono A 1<sup>st</sup> Place

- Paraglider
- Bryan Williams



# Creative A 3<sup>rd</sup> Place

- January Wave
- Bob Legg



## Creative A 2<sup>nd</sup> Place

- Alaska Sunrise
- Bryan Williams



# Creative A 1st Place

- 3 Masted Barque
- Wally Shaw



#### Color B Honorable Mention

- Winter Evening
- Janet Tennyson





#### Color B 3<sup>rd</sup> Place

- Caroline's Pier at Sunset
- Jim White

#### Color B 2<sup>nd</sup> Place

- Jump Shot
- Tanya Barton



# Color B 1<sup>st</sup> Place

- Devil's Staircase
- Jim White



#### Mono B Honorable Mention

- Half Mast Sunrise
- Bob Carll



#### Mono 3<sup>rd</sup> Place

- Sunset
- Tanya Barton





#### Mono B 2<sup>nd</sup> Place

- Elwha Valley Mist
- Jim White



#### Mono B 1<sup>st</sup> Place

- Soldier Silhouette
- Janet Tennyson

## Creative B Honorable Mention

Dove at Dusk Janet Tennyson



#### Creative B 3<sup>rd</sup> Place

- Up to the Sky
- Tanya Barton





## Creative B 2<sup>nd</sup> Place

- Morning on the Beach
- Bob Carll



## Creative B 1<sup>st</sup> Place

- Painted Pier at Sunset
- Jim White