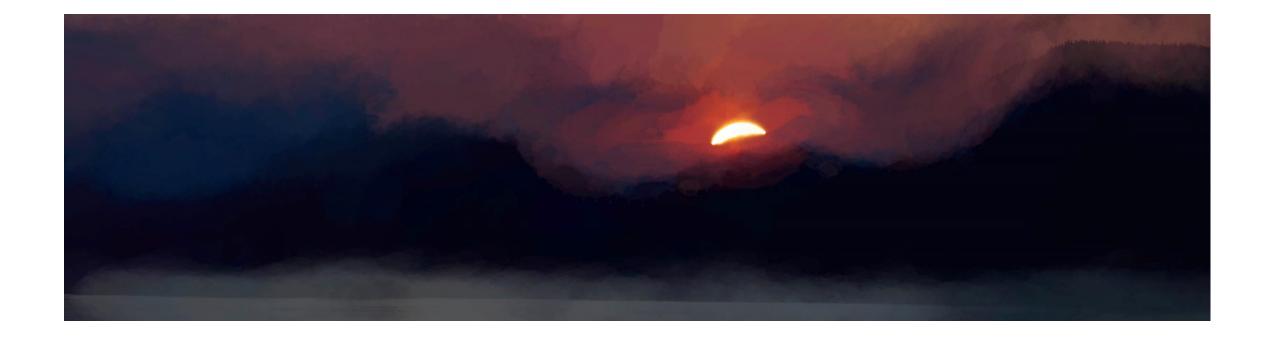

SPS August 2024 Competition Results

**Bryan Williams** 





#### Color A Honorable Mention

- Satellite Dish
- Wally Shaw

## Color A 3<sup>rd</sup> Place

- In Formation
- Bryan Williams



## Color A 2<sup>nd</sup> Place

- Mesmerized
- Jeff Fleisher



### Color A 1<sup>st</sup> Place

- Weathervane Silhouette
- Bob Legg



## Mono A 3<sup>rd</sup> Place

- Dish TV Disk
- Wally Shaw



### Mono A 2<sup>nd</sup> Place

- Wood Carving
- Bob Legg



### Mono A 1<sup>st</sup> Place

- Paraglider
- Bryan Williams



# Creative A 3<sup>rd</sup> Place

- January Wave
- Bob Legg



## Creative A 2<sup>nd</sup> Place

- Alaska Sunrise
- Bryan Williams



# Creative A 1st Place

- 3 Masted Barque
- Wally Shaw



#### Color B Honorable Mention

- Winter Evening
- Janet Tennyson





#### Color B 3<sup>rd</sup> Place

- Caroline's Pier at Sunset
- Jim White

#### Color B 2<sup>nd</sup> Place

- Jump Shot
- Tanya Barton



# Color B 1<sup>st</sup> Place

- Devil's Staircase
- Jim White



#### Mono B Honorable Mention

- Half Mast Sunrise
- Bob Carll



#### Mono 3<sup>rd</sup> Place

- Sunset
- Tanya Barton





#### Mono B 2<sup>nd</sup> Place

- Elwha Valley Mist
- Jim White



#### Mono B 1<sup>st</sup> Place

- Soldier Silhouette
- Janet Tennyson

## Creative B Honorable Mention

Dove at Dusk Janet Tennyson



#### Creative B 3<sup>rd</sup> Place

- Up to the Sky
- Tanya Barton





## Creative B 2<sup>nd</sup> Place

- Morning on the B