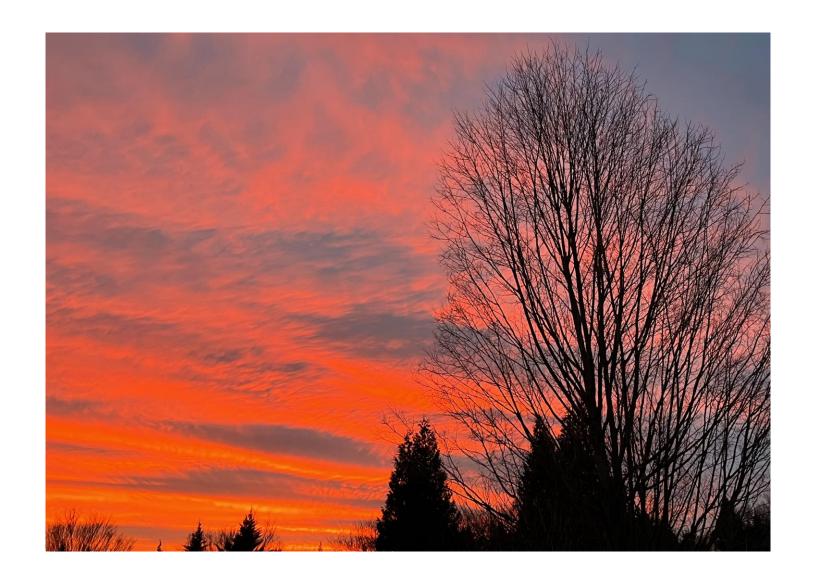

SPS August 2024 Competition Results

**Bryan Williams** 





#### Color A Honorable Mention

- Satellite Dish
- Wally Shaw

## Color A 3<sup>rd</sup> Place

- In Formation
- Bryan Williams



## Color A 2<sup>nd</sup> Place

- Mesmerized
- Jeff Fleisher



### Color A 1<sup>st</sup> Place

- Weathervane Silhouette
- Bob Legg



## Mono A 3<sup>rd</sup> Place

- Dish TV Disk
- Wally Shaw



### Mono A 2<sup>nd</sup> Place

- Wood Carving
- Bob Legg



### Mono A 1<sup>st</sup> Place

- Paraglider
- Bryan Williams



# Creative A 3<sup>rd</sup> Place

- January Wave
- Bob Legg



## Creative A 2<sup>nd</sup> Place

- Alaska Sunrise
- Bryan Williams



# Creative A 1st Place

- 3 Masted Barque
- Wally Shaw



#### Color B Honorable Mention

- Winter Evening
- Janet Tennyson





#### Color B 3<sup>rd</sup> Place

- Caroline's Pier at Sunset
- Jim White

#### Color B 2<sup>nd</sup> Place

- Jump Shot
- Tanya Barton



# Color B 1<sup>st</sup> Place

- Devil's Staircase
- Jim White



#### Mono B Honorable Mention

- Half Mast Sunrise
- Bob Carll



#### Mono 3<sup>rd</sup> Place

- Sunset
- Tanya Barton





#### Mono B 2<sup>nd</sup> Place

- Elwha Valley Mist
- Jim White



#### Mono B 1<sup>st</sup> Place

- Soldier Silhouette
- Janet Tennyson

## Creative B Honorable Mention

Dove at Dusk Janet Tennyson



#### Creative B 3<sup>rd</sup> Place

- Up to the Sky
- Tanya Barton





## Creative B 2<sup>nd</sup> Place

- Morning on the Beach
- Bob Carll



## Creative B 1<sup>st</sup> Place

- Painted Pier at Sunset
- Jim White