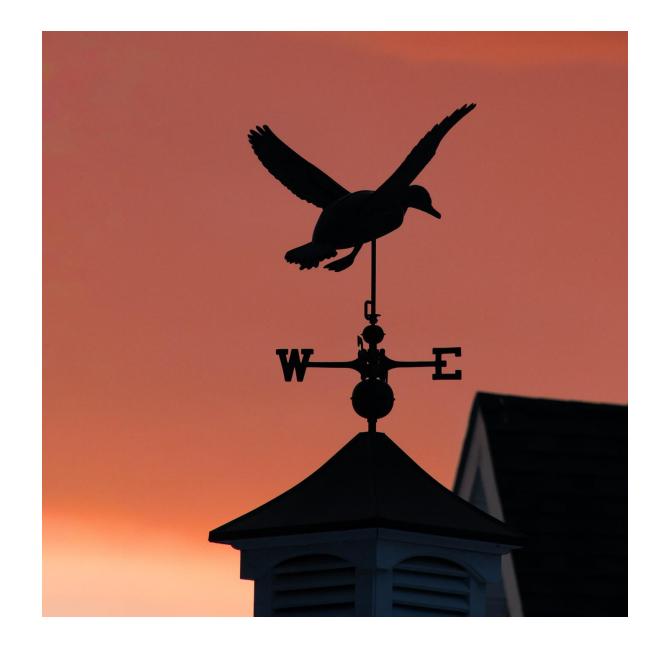

SPS August 2024 Competition Results

**Bryan Williams** 





#### Color A Honorable Mention

- Satellite Dish
- Wally Shaw

## Color A 3<sup>rd</sup> Place

- In Formation
- Bryan Williams



## Color A 2<sup>nd</sup> Place

- Mesmerized
- Jeff Fleisher



### Color A 1<sup>st</sup> Place

- Weathervane Silhouette
- Bob Legg



## Mono A 3<sup>rd</sup> Place

- Dish TV Disk
- Wally Shaw



### Mono A 2<sup>nd</sup> Place

- Wood Carving
- Bob Legg



### Mono A 1<sup>st</sup> Place

- Paraglider
- Bryan Williams



# Creative A 3<sup>rd</sup> Place

- January Wave
- Bob Legg



## Creative A 2<sup>nd</sup> Place

- Alaska Sunrise
- Bryan Williams



# Creative A 1st Place

- 3 Masted Barque
- Wally Shaw



#### Color B Honorable Mention

- Winter Evening
- Janet Tennyson





#### Color B 3<sup>rd</sup> Place

- Caroline's Pier at Sunset
- Jim White

#### Color B 2<sup>nd</sup> Place

- Jump Shot
- Tanya Barton



# Color B 1<sup>st</sup> Place

- Devil's Staircase
- Jim White



#### Mono B Honorable Mention

- Half Mast Sunrise
- Bob Carll



#### Mono 3<sup>rd</sup> Place

- Sunset
- Tanya Barton





#### M