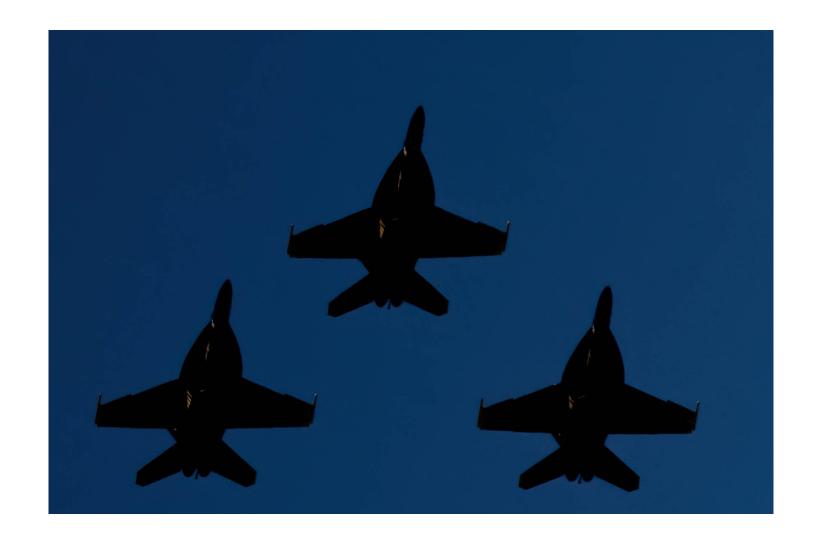

SPS August 2024 Competition Results

**Bryan Williams** 





#### Color A Honorable Mention

- Satellite Dish
- Wally Shaw

## Color A 3<sup>rd</sup> Place

- In Formation
- Bryan Williams



## Color A 2<sup>nd</sup> Place

- Mesmerized
- Jeff Fleisher



### Color A 1<sup>st</sup> Place

- Weathervane Silhouette
- Bob Legg



## Mono A 3<sup>rd</sup> Place

- Dish TV Disk
- Wally Shaw



### Mono A 2<sup>nd</sup> Place

- Wood Carving
- Bob Legg



### Mono A 1<sup>st</sup> Place

- Paraglider
- Bryan Williams



# Creative A 3<sup>rd</sup> Place

- January Wave
- Bob Legg



## Creative A 2<sup>nd</sup> Place

- Alaska Sunrise
- Bryan Williams



# Creative A 1st Place

- 3 Masted Barque
- Wally Shaw



#### Color B Honorable Mention

- Winter Evening
- Janet Tennyson





#### Color B 3<sup>rd</sup> Place

- Caroline's Pier at Sunset
- Jim White

#### Color B 2<sup>nd</sup> Place

- Jump Shot
- Tanya Barton



# Color B 1<sup>st</sup> Place

- Devil's Staircase
- Jim Whit