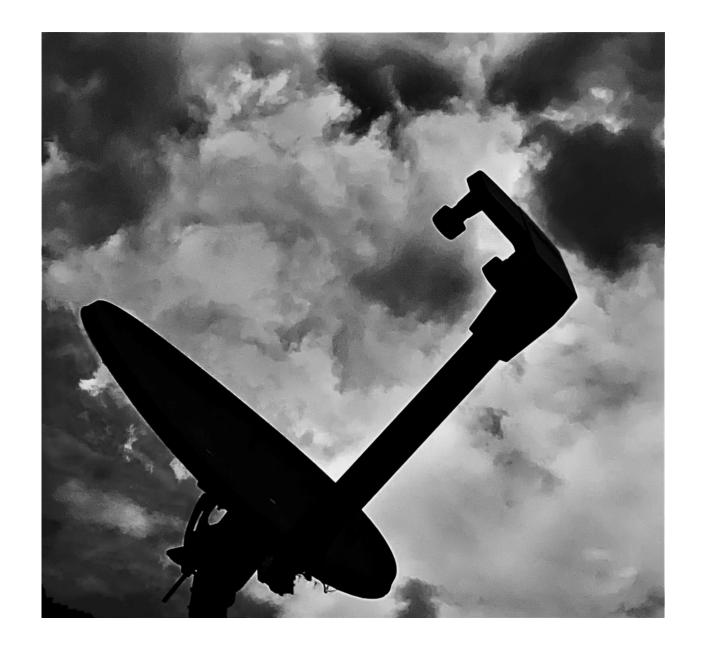

SPS August 2024 Competition Results

**Bryan Williams** 





#### Color A Honorable Mention

- Satellite Dish
- Wally Shaw

## Color A 3<sup>rd</sup> Place

- In Formation
- Bryan Williams



## Color A 2<sup>nd</sup> Place

- Mesmerized
- Jeff Fleisher



### Color A 1<sup>st</sup> Place

- Weathervane Silhouette
- Bob Legg



## Mono A 3<sup>rd</sup> Place

- Dish TV Disk
- Wally Shaw



### Mono A 2<sup>nd</sup> Place

- Wood Carving
- Bob Legg



### Mono A 1<sup>st</sup> Place

- Paraglider
- Bryan Williams



# Creative A 3<sup>rd</sup> Place

- January Wave
- Bob Legg



## Creative A 2<sup>nd</sup> Place

- Alaska Sunrise
- Bryan Williams



# Creative A 1st Place

- 3 Masted Barque
- Wally Shaw



#### Color B Honorable Mention

- Winter Evening
- Janet Tennyson





#### Color B 3<sup>rd</sup> Place

- Caroline's Pier at Sunset
- Jim White

#### Color B 2<sup>nd</sup> Place

- Jump Shot
- Tanya Barton



# Color B 1<sup>st</sup> Place

- Devil's Staircase
- Jim White



#### Mono B Honorable Mention

- Half Mast Sunrise
- Bob Carll



#### Mono 3<sup>rd</sup> Place

- Sunset
- Tanya Barton





#### Mono B 2<sup>nd</sup> Place

- Elwha Valley Mist
- Jim White