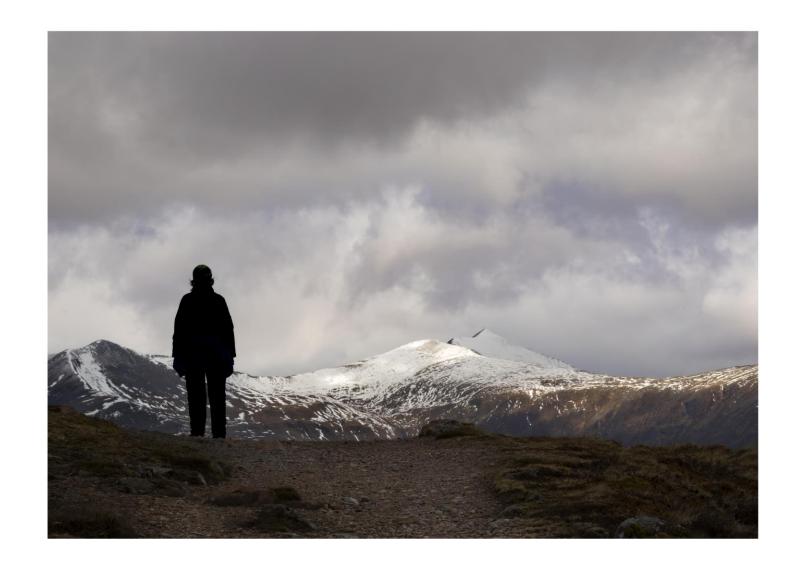

# Color A 2<sup>nd</sup> Place

- Mesmerized
- Jeff Fleisher



### Color A 1<sup>st</sup> Place

- Weathervane Silhouette
- Bob Legg



## Mono A 3<sup>rd</sup> Place

- Dish TV Disk
- Wally Shaw



### Mono A 2<sup>nd</sup> Place

- Wood Carving
- Bob Legg



### Mono A 1<sup>st</sup> Place

- Paraglider
- Bryan Williams



# Creative A 3<sup>rd</sup> Place

- January Wave
- Bob Legg



## Creative A 2<sup>nd</sup> Place

- Alaska Sunrise
- Bryan Williams



# Creative A 1st Place

- 3 Masted Barque
- Wally Shaw



#### Color B Honorable Mention

- Winter Evening
- Janet Tennyson





#### Color B 3<sup>rd</sup> Place

- Caroline's Pier at Sunset
- Jim White

#### Color B 2<sup>nd</sup> Place

- Jump Shot
- Tanya Barton



# Color B 1<sup>st</sup> Place

- Devil's Staircase
- Jim White



#### Mono B Honorable Mention

- Half Mast Sunrise
- Bob Carll



#### Mono 3<sup>rd</sup> Place

- Sunset
- Tanya Barton





#### Mono B 2<sup>nd</sup> Place

- Elwha Valley Mist
- Jim White



#### Mono B 1<sup>st</sup> Place

- Soldier Silhouette
- Janet Tennyson

## Creative B Honorable Mention

Dove at Dusk Janet Tennyson



#### Creative B 3<sup>rd</sup> Place

- Up to the Sky
- Tanya Barton





## Creative B 2<sup>nd</sup> Place

- Morning on the Beach
- Bob Carll



## Creative B 1<sup>st</sup> Place

- Painted Pier at Sunset
- Jim White