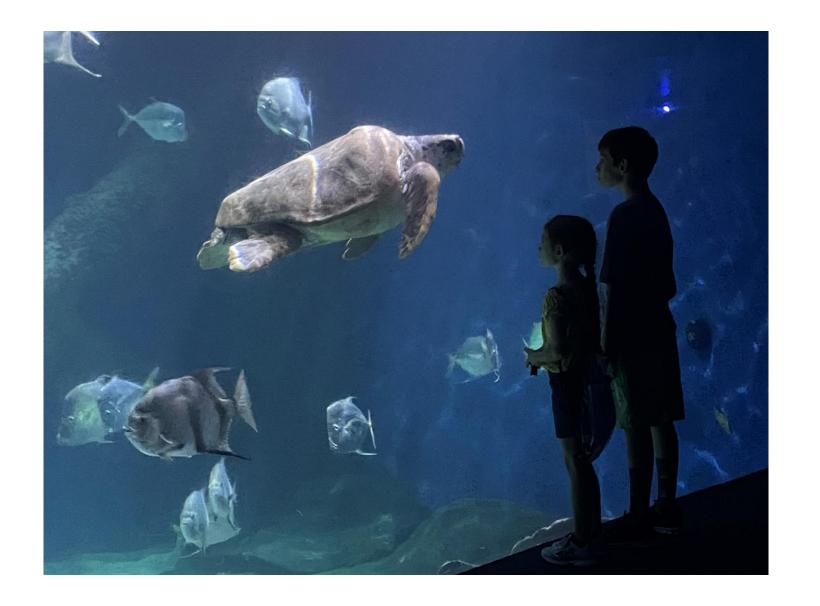

SPS August 2024 Competition Results

**Bryan Williams** 





#### Color A Honorable Mention

- Satellite Dish
- Wally Shaw

## Color A 3<sup>rd</sup> Place

- In Formation
- Bryan Williams



## Color A 2<sup>nd</sup> Place

- Mesmerized
- Jeff Fleisher



### Color A 1<sup>st</sup> Place

- Weathervane Silhouette
- Bob Legg



## Mono A 3<sup>rd</sup> Place

- Dish TV Disk
- Wally Shaw



### Mono A 2<sup>nd</sup> Place

- Wood Carving
- Bob Legg



### Mono A 1<sup>st</sup> Place

- Paraglider
- Bryan Williams



# Creative A 3<sup>rd</sup> Place

- January Wave
- Bob Legg



## Creative A 2<sup>nd</sup> Place

- Alaska Sunrise
- Bryan Williams



# Creative A 1st Place

- 3 Masted Barque
- Wally Shaw



#### Color B Honorable Mention

- Winter Evening
- Janet Tennyson





#### Color B 3<sup>rd</sup> Place

- Caroline's Pier at Sunset
- Jim White

#### Color B 2<sup>nd</sup> Place

- Jump Shot
- Tanya Barton



# Color B 1<sup>st</sup> Place

- Devil's Staircase
- Jim White



#### Mono B Honorable Mention

- Half Mast Sunrise
- Bob Car