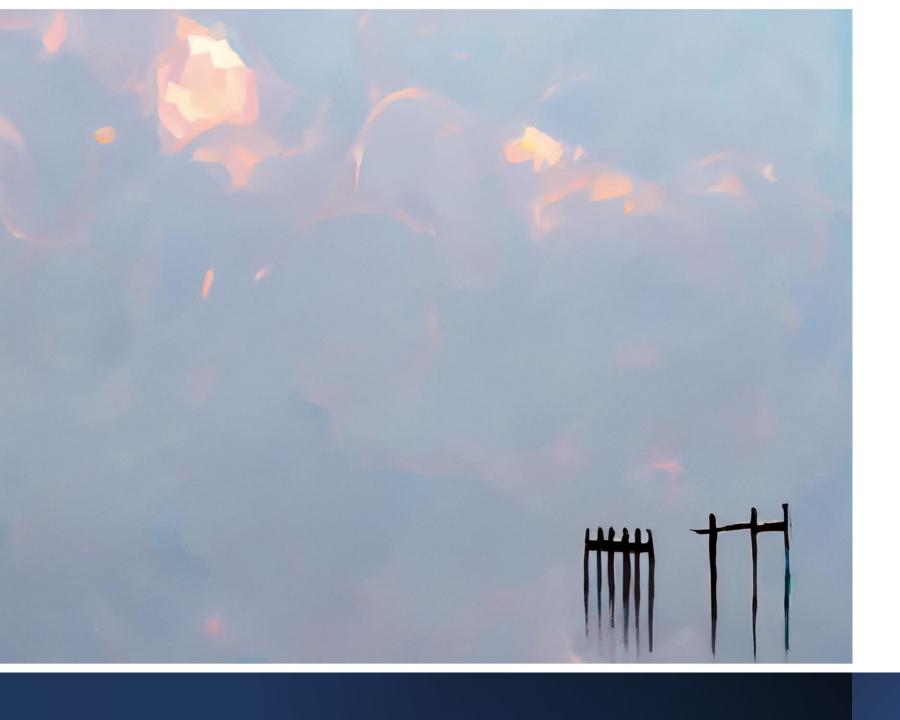

Place

- 3 Masted Barque
- Wally Shaw



#### Color B Honorable Mention

- Winter Evening
- Janet Tennyson





#### Color B 3<sup>rd</sup> Place

- Caroline's Pier at Sunset
- Jim White

#### Color B 2<sup>nd</sup> Place

- Jump Shot
- Tanya Barton



# Color B 1<sup>st</sup> Place

- Devil's Staircase
- Jim White



#### Mono B Honorable Mention

- Half Mast Sunrise
- Bob Carll



#### Mono 3<sup>rd</sup> Place

- Sunset
- Tanya Barton





#### Mono B 2<sup>nd</sup> Place

- Elwha Valley Mist
- Jim White



#### Mono B 1<sup>st</sup> Place

- Soldier Silhouette
- Janet Tennyson

## Creative B Honorable Mention

Dove at Dusk Janet Tennyson



#### Creative B 3<sup>rd</sup> Place

- Up to the Sky
- Tanya Barton





## Creative B 2<sup>nd</sup> Place

- Morning on the Beach
- Bob Carll



## Creative B 1<sup>st</sup> Place

- Painted Pier at Sunset
- Jim White