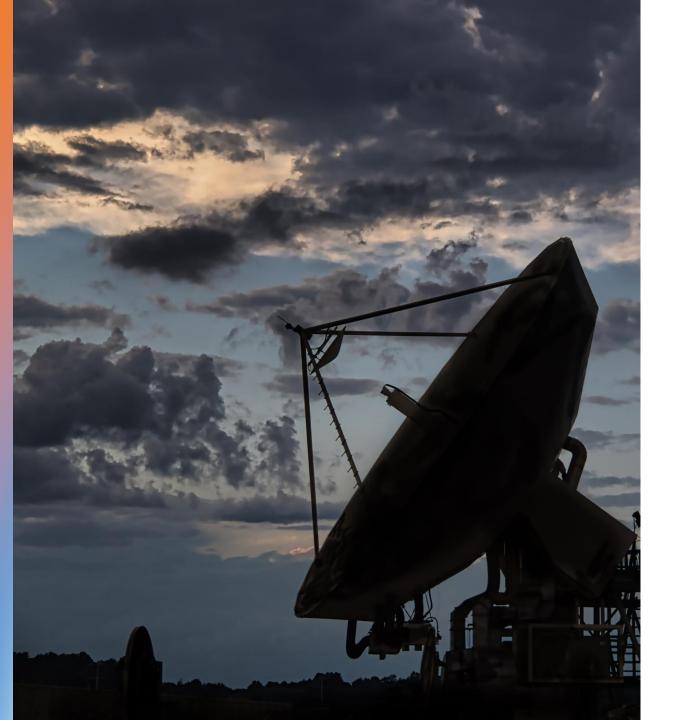

SPS August 2024 Competition Results

**Bryan Williams** 





#### Color A Honorable Mention

- Satellite Dish
- Wally Shaw

## Color A 3<sup>rd</sup> Place

- In Formation
- Bryan Williams



## Color A 2<sup>nd</sup> Place

- Mesmerized
- Jeff Fleisher



### Color A 1<sup>st</sup> Place

- Weathervane Silhouette
- Bob Legg



## Mono A 3<sup>rd</sup> Place

- Dish TV Disk
- Wally Shaw



### Mono A 2<sup>nd</sup> Place

- Wood Carving
- Bob Legg



### Mono A 1<sup>st</sup> Place

- Paraglider
- Bryan Williams



# Creative A 3<sup>rd</sup> Place

- January Wave
- Bob Legg



## Creative A 2<sup>nd</sup> Place

- Alaska Sunrise
- Bryan Williams



# Creative A 1st Place

- 3 Masted Barque
- Wally Shaw



#### Color B Honorable Mention

- Winter Evening
- Janet Tennyson





#### Color B 3<sup>rd</sup> Place

- Caroline's Pier at Sunset
- Jim Whi