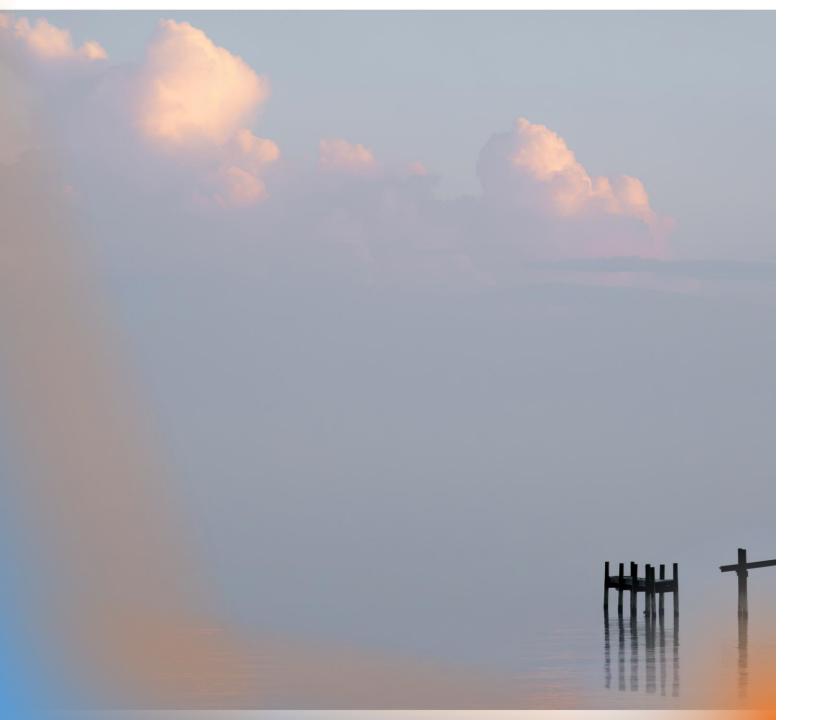

SPS August 2024 Competition Results

**Bryan Williams** 





#### Color A Honorable Mention

- Satellite Dish
- Wally Shaw

## Color A 3<sup>rd</sup> Place

- In Formation
- Bryan Williams



## Color A 2<sup>nd</sup> Place

- Mesmerized
- Jeff Fleisher



### Color A 1<sup>st</sup> Place

- Weathervane Silhouette
- Bob Legg



## Mono A 3<sup>rd</sup> Place

- Dish TV Disk
- Wally Shaw



### Mono A 2<sup>nd</sup> Place

- Wood Carving
- Bob Legg



### Mono A 1<sup>st</sup> Place

- Paraglider
- Bryan Williams



# Creative A 3<sup>rd</sup> Place

- January Wave
- Bob Legg



## Creative A 2<sup>nd</sup> Place

- Alaska Sunrise
- Bryan Williams



# Creative A 1st Place

- 3 Masted Barque
- Wally Shaw



#### Color B Honorable Mention

- Winter Evening
- Janet Tennyson





#### Color B 3<sup>rd</sup> Place

- Caroline's Pier at Sunset
- Jim White

#### Color B 2<sup>nd</sup> Place

- Jump Shot
- Tanya Barton



# Color B 1<sup>st</sup> Place

- Devil's Staircase
- Jim White



#### Mono B Honorable Mention

- Half Mast Sunrise
- Bob Carll



#### Mono 3<sup>rd</sup> Place

- Sunset
- Tanya Barton





#### Mono B 2<sup>nd</sup> Place

- Elwha Valley Mist
- Jim White



#### Mono B 1<sup>st</sup> Place

- Soldier Silhouette
- Janet Tennyson

## Creative B Honorable Mention

Dove at Dusk Janet Tennyson



#### Creative B 3<sup>rd</sup> Place

- Up to the Sky
- Tanya Barton





## Creative B 2<sup>nd</sup> Place

- Morning on the Beach
- Bob Carll



## Creative B 1<sup>st</sup> Place

- Painted Pier at Sunset
- Jim White