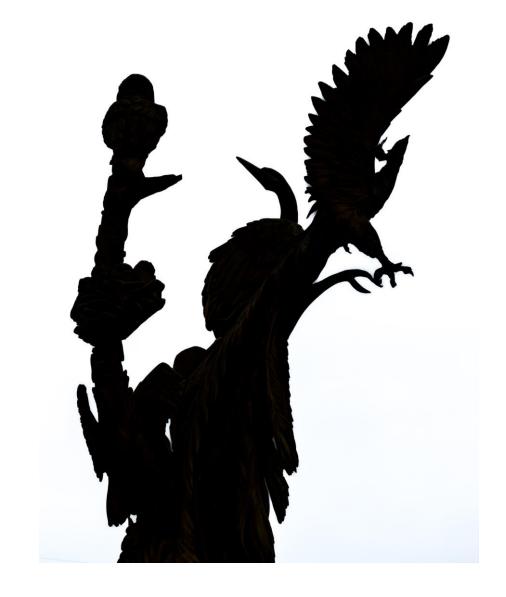

SPS August 2024 Competition Results

**Bryan Williams** 





#### Color A Honorable Mention

- Satellite Dish
- Wally Shaw

## Color A 3<sup>rd</sup> Place

- In Formation
- Bryan Williams



## Color A 2<sup>nd</sup> Place

- Mesmerized
- Jeff Fleisher



### Color A 1<sup>st</sup> Place

- Weathervane Silhouette
- Bob Legg



## Mono A 3<sup>rd</sup> Place

- Dish TV Disk
- Wally Shaw



### Mono A 2<sup>nd</sup> Place

- Wood Carving
- Bob Legg



### Mono A 1<sup>st</sup> Place

- Paraglider
- Bryan Williams



# Creative A 3<sup>rd</sup> Place

- January Wave
- Bob Legg



## Creative A 2<sup>nd</sup> Place

- Alaska Sunrise
- Bryan Williams



# Creative A 1st Place

- 3 Masted Barque
- Wally Shaw



#### Color B Honorable Mention

- Winter Evening
- Janet Tennyson





#### Color B 3<sup>rd</sup> Place

- Caroline's Pier at Sunset
- Jim White

#### Color B 2<sup>nd</sup> Place

- Jump Shot
- Tanya Barton



# Color B 1<sup>st</sup> Place

- Devil's Staircase
- Jim White



#### Mono B Honorable Mention

- Half Mast Sunrise
- Bob Carll



#### Mono 3<sup>rd</sup> Place

- Sunset
- Tanya Barton





#### Mono B 2<sup>nd</sup> Place

- Elwha Valley Mist
- Jim White



#### Mono B 1<sup>st</sup> Place

- Soldier Silhouette
- Janet