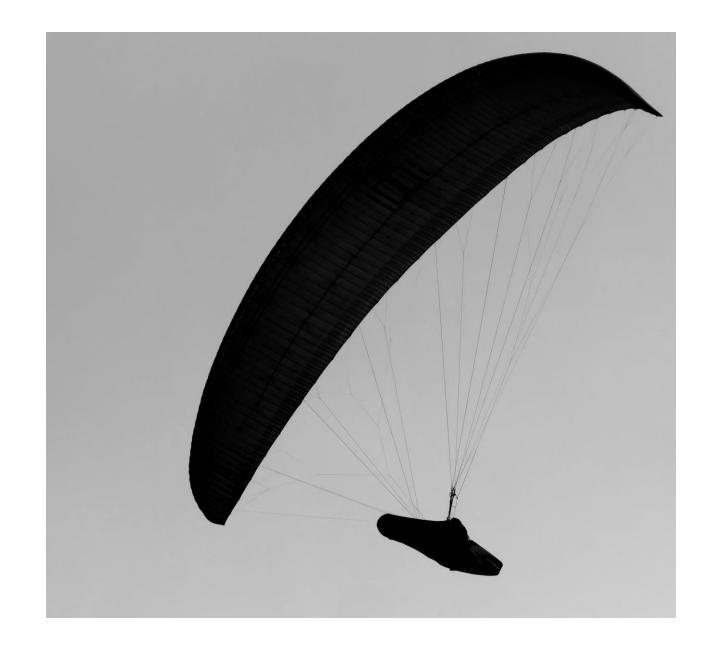

SPS August 2024 Competition Results

**Bryan Williams** 





#### Color A Honorable Mention

- Satellite Dish
- Wally Shaw

## Color A 3<sup>rd</sup> Place

- In Formation
- Bryan Williams



## Color A 2<sup>nd</sup> Place

- Mesmerized
- Jeff Fleisher



### Color A 1<sup>st</sup> Place

- Weathervane Silhouette
- Bob Legg



## Mono A 3<sup>rd</sup> Place

- Dish TV Disk
- Wally Shaw



### Mono A 2<sup>nd</sup> Place

- Wood Carving
- Bob Legg



### Mono A 1<sup>st</sup> Place

- Paraglider
- Bryan Williams



# Creative A 3<sup>rd</sup> Place

- January Wave
- Bob Legg



## Creative A 2<sup>nd</sup> Place

- Alaska Sunrise
- Bryan Williams



# Creative A 1st Place

- 3 Masted Barque
- Wally Shaw



#### Color B Honorable Mention

- Winter Evening
- Janet Tennyson





#### Color B 3<sup>rd</sup> Place

- Caroline's Pier at Sunset
- Jim White

#### Color B 2<sup>nd</sup> Place

- Jump Shot
- Tanya Barton



# Color B 1<sup>st</sup> Place

- Devil's Staircase
- Jim White



#### Mono B Honorable Mention

- Half Mast Sunrise
- Bob Carll



#### Mono 3<sup>rd</sup> Place

- Sunset
- Tanya Barton





#### Mono B 2<sup>nd</sup> Place

- Elwha Valley Mist
- Jim White



#### Mono B 1<sup>st</sup> Place

- Soldier Silhouette
- Janet Tennyson

## Creative B Honorable Mention

Dove at Dusk Janet Ten