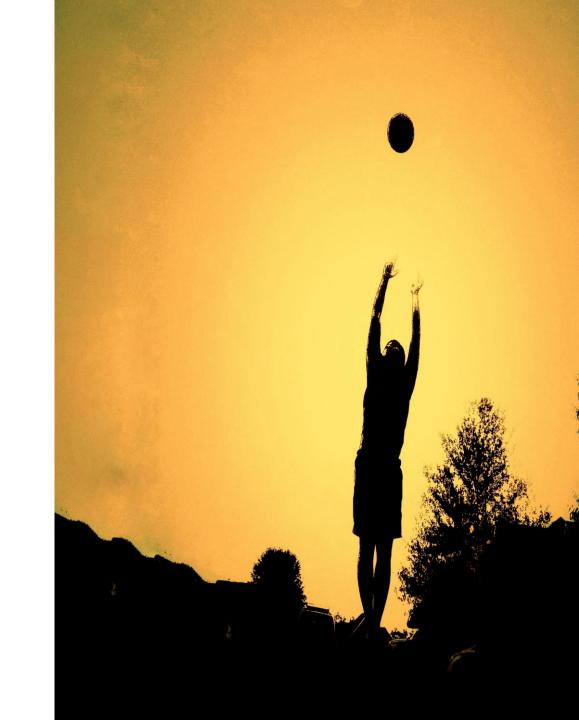

2<sup>nd</sup> Place

- Alaska Sunrise
- Bryan Williams



# Creative A 1st Place

- 3 Masted Barque
- Wally Shaw



#### Color B Honorable Mention

- Winter Evening
- Janet Tennyson





#### Color B 3<sup>rd</sup> Place

- Caroline's Pier at Sunset
- Jim White

#### Color B 2<sup>nd</sup> Place

- Jump Shot
- Tanya Barton



# Color B 1<sup>st</sup> Place

- Devil's Staircase
- Jim White



#### Mono B Honorable Mention

- Half Mast Sunrise
- Bob Carll



#### Mono 3<sup>rd</sup> Place

- Sunset
- Tanya Barton





#### Mono B 2<sup>nd</sup> Place

- Elwha Valley Mist
- Jim White



#### Mono B 1<sup>st</sup> Place

- Soldier Silhouette
- Janet Tennyson

## Creative B Honorable Mention

Dove at Dusk Janet Tennyson



#### Creative B 3<sup>rd</sup> Place

- Up to the Sky
- Tanya Barton





## Creative B 2<sup>nd</sup> Place

- Morning on the Beach
- Bob Carll



## Creative B 1<sup>st</sup> Place

- Painted Pier at Sunset
- Jim White