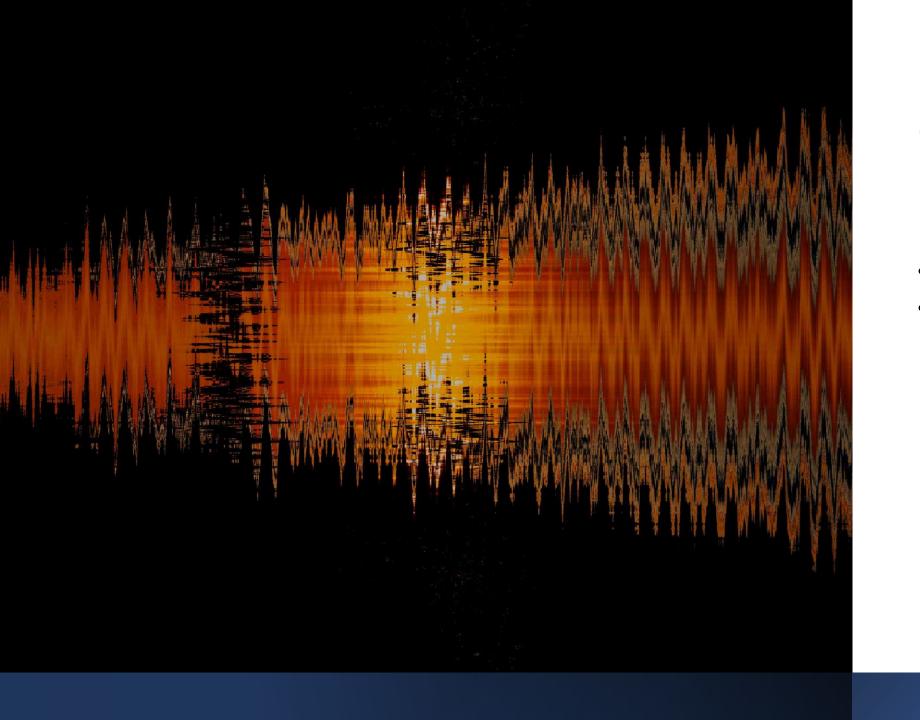

<sup>nd</sup> Place

- Alaska Sunrise
- Bryan Williams



# Creative A 1st Place

- 3 Masted Barque
- Wally Shaw



#### Color B Honorable Mention

- Winter Evening
- Janet Tennyson





#### Color B 3<sup>rd</sup> Place

- Caroline's Pier at Sunset
- Jim White

#### Color B 2<sup>nd</sup> Place

- Jump Shot
- Tanya Barton



# Color B 1<sup>st</sup> Place

- Devil's Staircase
- Jim White



#### Mono B Honorable Mention

- Half Mast Sunrise
- Bob Carll



#### Mono 3<sup>rd</sup> Place

- Sunset
- Tanya Barton





#### Mono B 2<sup>nd</sup> Place

- Elwha Valley Mist
- Jim White



#### Mono B 1<sup>st</sup> Place

- Soldier Silhouette
- Janet Tennyson

## Creative B Honorable Mention

Dove at Dusk Janet Tennyson



#### Creative B 3<sup>rd</sup> Place

- Up to the Sky
- Tanya Barton





## Creative B 2<sup>nd</sup> Place

- Morning on the Beach
- Bob Carll



## Creative B 1<sup>st</sup> Place

- Painted Pier at Sunset
- Jim White