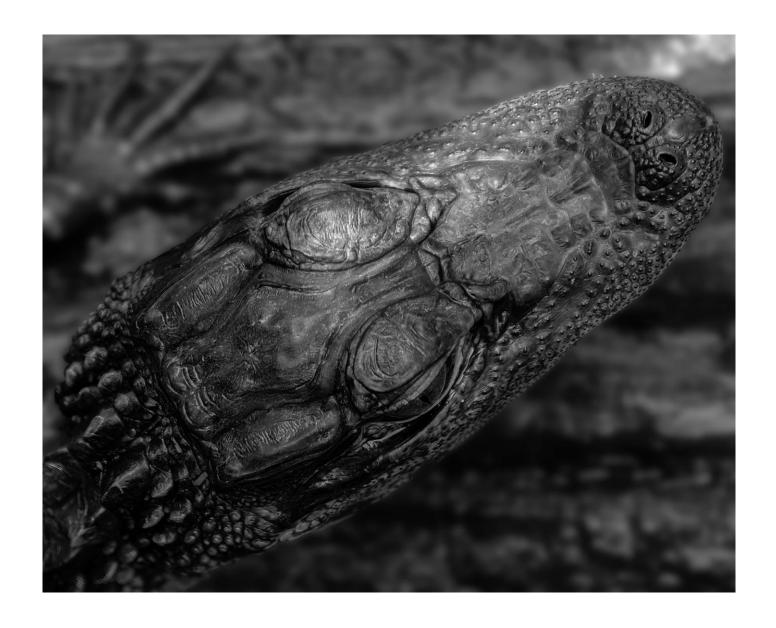

SPS March 2024 Competition Results

**Bryan Williams** 





#### Color A Honorable Mention

Heron lit by the reflections of a sunset Dan Matthews

## Color A 3<sup>rd</sup> Place

StuckOnRed 904 Bob Legg



#### Color A 2<sup>nd</sup> Place

- White breasted nuthatch defying gravity
- Dan Matthews



## Color A 1<sup>st</sup> Place

Dried Petals Norm Reid





## Mono A Honorable Mention

Sunning Gator Bryan Williams



## Mono A 3<sup>rd</sup> Place

Delicacy Ellen Zimmerman



## Mono A 2<sup>nd</sup> Place

Squirrel enjoying a winter snack
Dan Matthews



## Mono A 1<sup>st</sup> Place

HiKeySunflowerBud 0412 Bob Legg



# Creative A 3<sup>rd</sup> Place

Great White Norm Reid



#### •••••

## Creative A Honorable Mention

Longhorn Norm Reid



Creative A 3<sup>rd</sup> Place

Galloping Ellen Zimmerman



Creative A 2<sup>nd</sup> Place

Chihuly Twirl Bryan Williams

## Creative A 1<sup>st</sup> Place

Red&Blue Abstract22t Bob Legg



#### Color B Honorable Mention

Steel Bridge Nelda Head



## Color B 3<sup>rd</sup> Place

Jenny Lake Overlook Craig Mattice





## Color B 2<sup>nd</sup> Place

Oxbow Bend Wyoming Craig Mattice



## Color