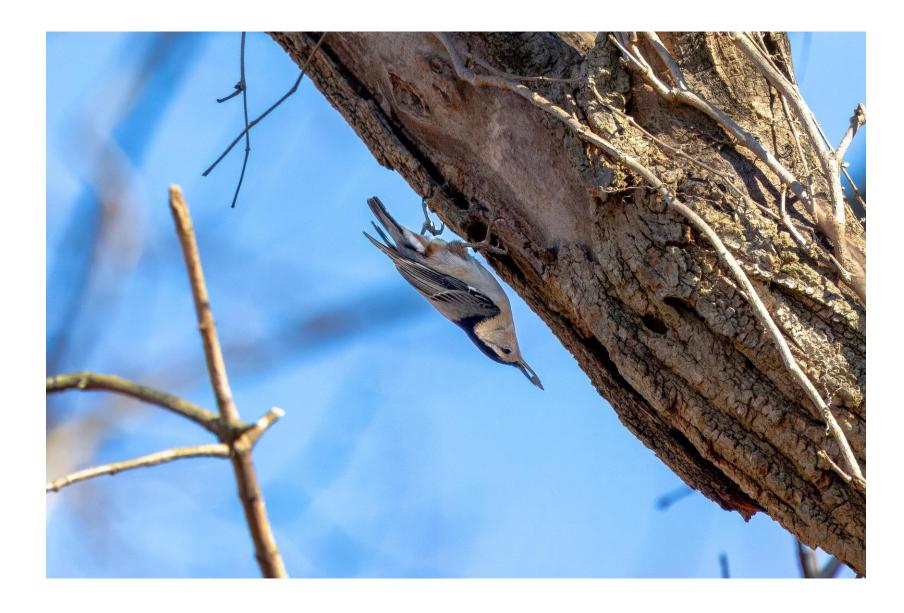

#### Color A 2<sup>nd</sup> Place

- White breasted nuthatch defying gravity
- Dan Matthews