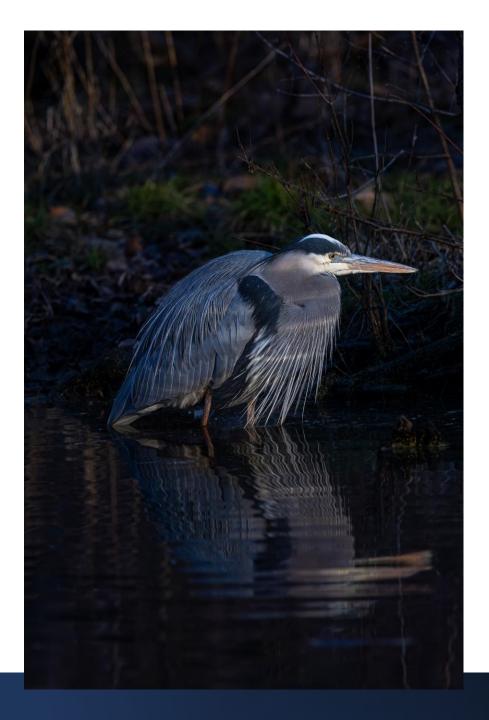

#### Color A Honorable Mention

Heron lit by the reflections of a sunset Dan Matthews