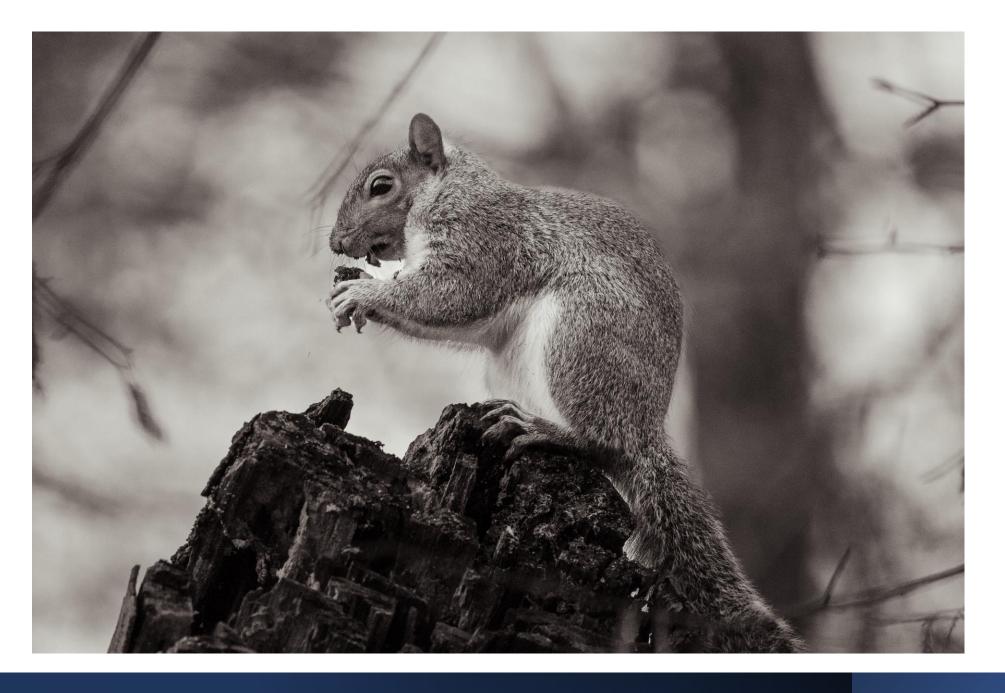

SPS March 2024 Competition Results

**Bryan Williams** 





#### Color A Honorable Mention

Heron lit by the reflections of a sunset Dan Matthews

## Color A 3<sup>rd</sup> Place

StuckOnRed 904 Bob Legg



#### Color A 2<sup>nd</sup> Place

- White breasted nuthatch defying gravity
- Dan Matthews



## Color A 1<sup>st</sup> Place

Dried Petals Norm Reid





## Mono A Honorable Mention

Sunning Gator Bryan Williams



## Mono A 3<sup>rd</sup> Place

Delicacy Ellen Zimmerman



## Mono A 2<sup>nd</sup> Place

Squirrel enjoying a winter snack
Dan Matthews



## Mono A 1<sup>st</sup> Place

HiKeySunflowerBud 0412 Bob Legg



# Creative A 3<sup>rd</sup> Place

Great White Norm Reid



#### •••••

## Creative A Honorable Mention

Longhorn Norm Reid



Creative A 3<sup>rd</sup> Place

Galloping Ellen Zimmerman



Creative A 2<sup>nd</sup> Place

Chihuly Twirl Bryan Williams

## Creative A 1<sup>st</sup> Place

Red&Blue Abstract22t Bob Legg



#### Color B Honorable Mention

Steel Bridge Nelda Head



## Color B 3<sup>rd</sup> Place

Jenny Lake Overlook Craig Mattice





## Color B 2<sup>nd</sup> Place

Oxbow Bend Wyoming Craig Mattice



## Color B 1<sup>st</sup> Place

Celebration Bob Carll



## Mono B Honorable Mention

The Path
Steve Sosson



## Mono 3<sup>rd<