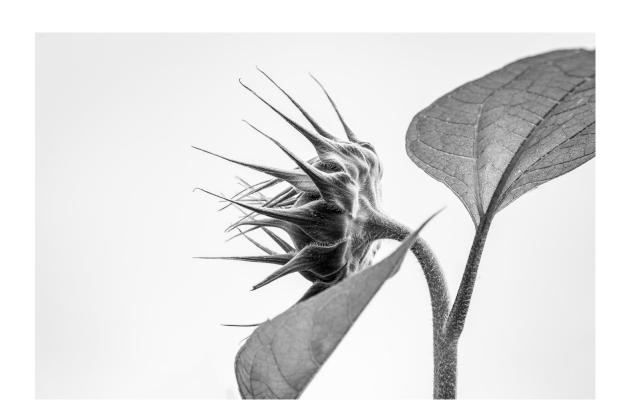

SPS March 2024 Competition Results

**Bryan Williams** 





#### Color A Honorable Mention

Heron lit by the reflections of a sunset Dan Matthews

## Color A 3<sup>rd</sup> Place

StuckOnRed 904 Bob Legg



#### Color A 2<sup>nd</sup> Place

- White breasted nuthatch defying gravity
- Dan Matthews



## Color A 1<sup>st</sup> Place

Dried Petals Norm Reid





## Mono A Honorable Mention

Sunning Gator Bryan Williams



## Mono A 3<sup>rd</sup> Place

Delicacy Ellen Zimmerman



## Mono A 2<sup>nd</sup> Place

Squirrel enjoying a winter snack
Dan Matthews



## Mono A 1<sup>st</sup> Place

HiKeySunflowerBud 0412 Bob Legg



# Creative A 3<sup>rd</sup> Place

Great White Norm Reid



#### •••••

## Creative A Honorable Mention

Longhorn Norm Reid



Creative A 3<sup>rd</sup> Place

Galloping Ellen Zimmerman



Creative A 2<sup>nd</sup> Place

Chihuly Twirl Bryan Williams

## Creative A 1<sup>st</sup> Place

Red&Blue Abstract22t Bob Legg



#### Color B Honorable Mention

Steel Bridge Nelda Head



## Color B 3<sup>rd</sup> Place

Jenny Lake Overlook Craig Mattice





## Color B 2<sup>nd</sup> Place

Oxbow Bend Wyoming Craig Mattice



## Color B 1<sup>st</sup> Place

Celebration Bob Carll



## Mono B Honorable Mention

The Path
Steve Sosson



## Mono 3<sup>rd</sup> Place

Beams & Rafters Nelda Head



# Mono B 2<sup>nd</sup> Place

Be Righ