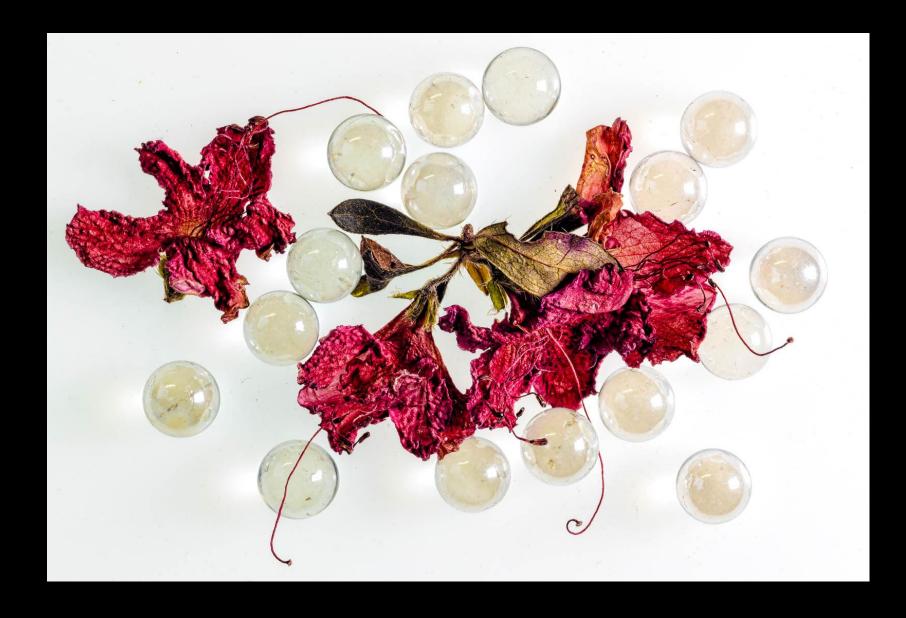

SPS March 2024 Competition Results

**Bryan Williams** 





#### Color A Honorable Mention

Heron lit by the reflections of a sunset Dan Matthews

## Color A 3<sup>rd</sup> Place

StuckOnRed 904 Bob Legg



#### Color A 2<sup>nd</sup> Place

- White breasted nuthatch defying gravity
- Dan Matthews



## Color A 1<sup>st</sup> Place

Dried Petals Norm Reid





## Mono A Honorable Mention

Sunning Gator Bryan Williams



## Mono A 3<sup>rd</sup> Place

Delicacy Ellen Zimmerman



## Mono A 2<sup>nd</sup> Place

Squirrel enjoying a winter snack
Dan Matthews



## Mono A 1<sup>st</sup> Place

HiKeySunflowerBud 0412 Bob Legg



# Creative A 3<sup>rd</sup> Place

Great White Norm Reid



#### •••••

## Creative A Honorable Mention

Longhorn Norm Reid



Creative A 3<sup>rd</sup> Place

Galloping Ellen Zimmerman



Creative A 2<sup>nd</sup> Place

Chihuly Twirl Bryan Williams

## Creative A 1<sup>st</sup> Place

Red&Blue Abstract22t Bob Legg



#### Color B Honorable Mention

Steel Bridge Nelda Head



## Color B 3<sup>rd</sup> Place

Jenny Lake Overlook Craig Mattice





## Color B 2<sup>nd</sup> Place

Oxbow Bend Wyoming Craig Mattice



## Col