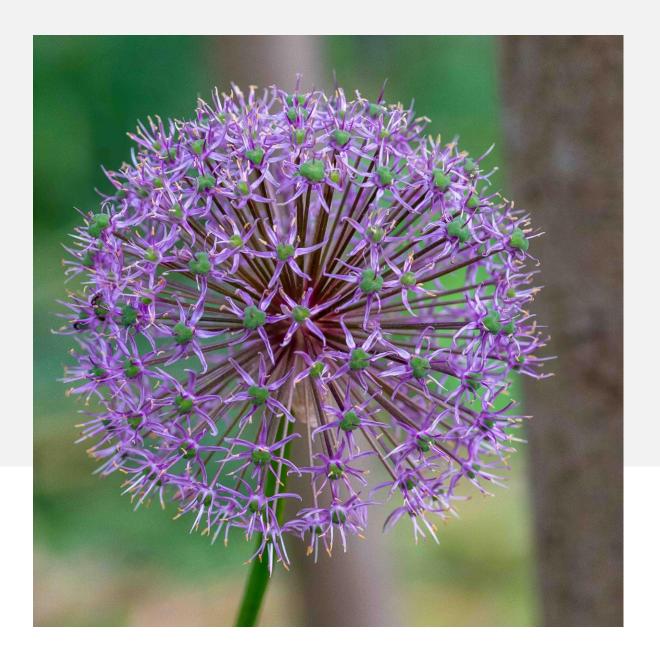

lossoms
- Bryan Williams



## Color A 1st Place

Diamond Ring Bryan Williams





#### Mono A Honorable Mention

World In a Window Norm Reid



## Mono A 3<sup>rd</sup> Place

Sunflower Pair Mono Bob Legg



### Mono A 2<sup>nd</sup> Place

Majestic Eagle Bryan Williams



#### Mono A 1<sup>st</sup> Place

Antique Bobbin Ellen Zimmerman



## Creative A Honorable Mention

Witch Hazel Norm Reid



## Creative A 3<sup>rd</sup> Place

Creative Flowers 660-2 Bob Legg Creative A 2<sup>nd</sup> Place

Eclipse Progression Bryan Williams



#### Creative A 1<sup>st</sup> Place



Smoky Mountain Sunrise Ellen Zimmerman

#### Color B Honorable Mention

Milky Way Jim White



## Color B 3<sup>rd</sup> Place

A Moth In Hand Nelda Head



## Color B 2<sup>nd</sup> Place

Highland Mists Jim White







## Color B 1<sup>st</sup> Place

Unique Flower Bob Carll



## Mono B Honorable Mention

Nice Light Janet Tennyson



## Mono 3<sup>rd</sup> Place

Over The Moon Bob Carll



## Mono B 2<sup>nd</sup> Place

Dandelion Mary Beth Compton



## Mono B 1<sup>st</sup> Place

Brave New World Jim White Soft Paint Moth Nelda Head



Creative B Honorable Mention

Twirly Birds Bob Carll



Creative B 3<sup>rd</sup> Place

## Creative B 2<sup>nd</sup> Place

Dark and Stormy Jim White





# Creative B 1st Place

Frozen Fountain Mary Beth Compton