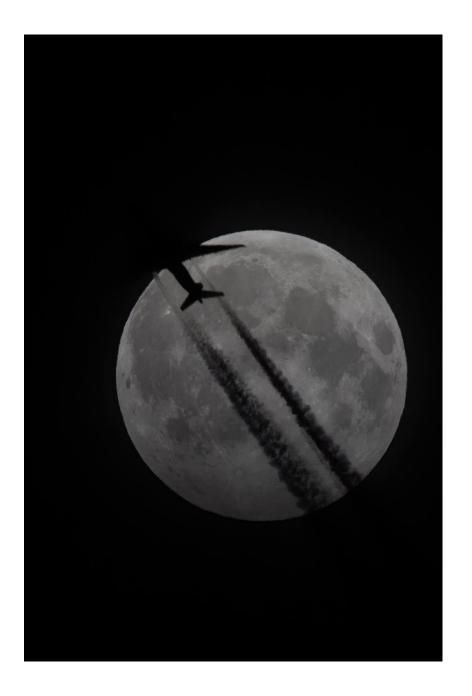

d In a Window Norm Reid



## Mono A 3<sup>rd</sup> Place

Sunflower Pair Mono Bob Legg



### Mono A 2<sup>nd</sup> Place

Majestic Eagle Bryan Williams



#### Mono A 1<sup>st</sup> Place

Antique Bobbin Ellen Zimmerman



## Creative A Honorable Mention

Witch Hazel Norm Reid



## Creative A 3<sup>rd</sup> Place

Creative Flowers 660-2 Bob Legg Creative A 2<sup>nd</sup> Place

Eclipse Progression Bryan Williams



#### Creative A 1<sup>st</sup> Place



Smoky Mountain Sunrise Ellen Zimmerman

#### Color B Honorable Mention

Milky Way Jim White



## Color B 3<sup>rd</sup> Place

A Moth In Hand Nelda Head



## Color B 2<sup>nd</sup> Place

Highland Mists Jim White







## Color B 1<sup>st</sup> Place

Unique Flower Bob Carll



## Mono B Honorable Mention

Nice Light Janet Tennyson



## Mono 3<sup>rd</sup> Place

Over The Moon Bob Carll



## Mono B 2<sup>nd</sup> Place

Dandelion Mary Beth Compton



## Mono B 1<sup>st</sup> Place

Brave New World Jim White Soft Paint Moth Nelda Head



Creative B Honorable Mention

Twirly Birds Bob Carll



Creative B 3<sup>rd</sup> Place

## Creative B 2<sup>nd</sup> Place

Dark and Stormy Jim White





# Creative B 1st Place

Frozen Fountain Mary Beth Compton