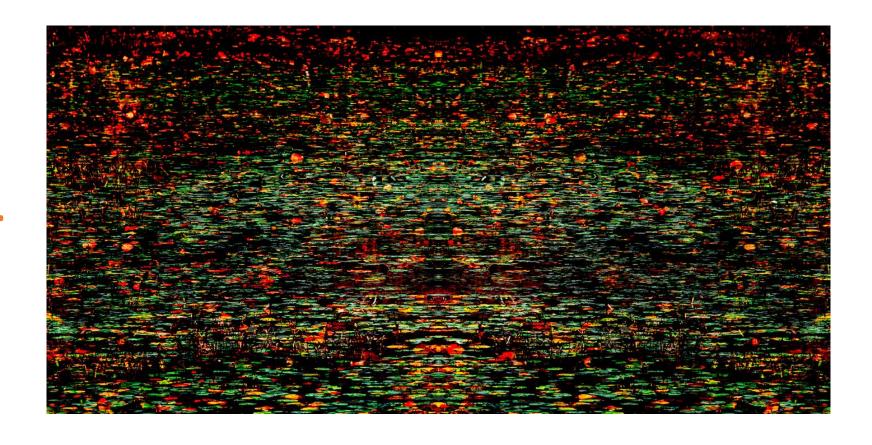

SPS September 2024 Competition Results

**Bryan Williams** 



#### Color A 3<sup>rd</sup> Place (3-way tie)

- Harbor Abstract
- Ellen Zimmerman





- Flyby
- Bryan Williams



- Painted Lady
- Wally Shaw

### Color A 2<sup>nd</sup> Place

- Ravenel Bridge
- Wally Shaw



### Color A 1<sup>st</sup> Place

- Eagle Flyby
- Bryan Williams





#### Mono A Honorable Mention

- Capturing the White Pass Rail
- Bryan Williams

# Mono A 2<sup>nd</sup> Place (Tie)

- Ropes
- Ellen Zimmerman





- Black & White in Flowers
- Bob Legg

### Mono A 1<sup>st</sup> Place

- Tree in Snow
- Wally Shaw



#### Creative A Honorable Mention



Auke Bay Panorama Bryan Williams

## Creative A 3<sup>rd</sup> Place

- Secrets of the Bog
- Bob Legg



## Creative A 2<sup>nd</sup> Place

- Star Trails
- Wally Shaw



# Creative A 1st Place

- Fairy Tale Forest
- Ellen Zimmerman



#### Color B Honorable Mention

- Circle Framed Moon
- Tanya Barton





#### Color B 3<sup>rd</sup> Place

- Kaboom!
- Steve Sosson

#### Color B 2<sup>nd</sup> Place

- Sammy Lou's
- Jim White



### Color B 1<sup>st</sup> Place

- Sunset After Snow
- Mary Beth Compton



#### Mono 3<sup>rd</sup> Place (Tie)

- Dub Blum Reflections
- Jim White





- Avon Sunrise
- Mary Beth Compton



#### Mono B 2<sup>nd</sup> Place

- B&W Optics
- Janet Tennyson



#### Mono B 1<sup>st</sup> Place

- Fading Light
- Bob Carll

## Creative B Honorable Mention

**Pastels** 

Steve Sosson



#### Creative B 3<sup>rd</sup> Place

- Painted Iris
- Bob Carll





## Creative B