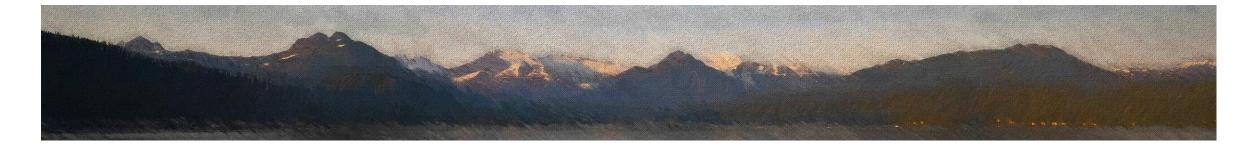

SPS September 2024 Competition Results

**Bryan Williams** 



#### Color A 3<sup>rd</sup> Place (3-way tie)

- Harbor Abstract
- Ellen Zimmerman





- Flyby
- Bryan Williams



- Painted Lady
- Wally Shaw

### Color A 2<sup>nd</sup> Place

- Ravenel Bridge
- Wally Shaw



### Color A 1<sup>st</sup> Place

- Eagle Flyby
- Bryan Williams





#### Mono A Honorable Mention

- Capturing the White Pass Rail
- Bryan Williams

# Mono A 2<sup>nd</sup> Place (Tie)

- Ropes
- Ellen Zimmerman





- Black & White in Flowers
- Bob Legg

### Mono A 1<sup>st</sup> Place

- Tree in Snow
- Wally Shaw



#### Creative A Honorable Mention



Auke Bay Panorama Bryan Williams

## Creative A 3<sup>rd</sup> Place

- Secrets of the Bog
- Bob Legg



## Creative A 2<sup>nd</sup> Place

- Star Trails
- Wally Shaw



# Creative A 1st Place

- Fairy Tale Forest
- Ellen Zimmerman



#### Color B Honorable Mention

- Circle Framed Moon
- Tanya Barton





#### Color B 3<sup>rd</sup> Place

- Kaboom!
- Steve Sosson

#### Color B 2<sup>nd</sup> Place

- Sammy Lou's
- Jim White



### Color B 1<sup>st</sup> Place

- Sunset After Snow
- Mary Beth Compton



#### Mono 3<sup>rd</sup> Place (Tie)

- Dub Blum Reflections
- Jim White





- Avon Sunrise
- Mary Beth Compton



#### Mono B 2<sup>nd</sup> Place

- B&W Optics
- Janet Tennyson



#### Mono B 1<sup>st</sup> Place

- Fading Light
- Bob Carll

## Creative B Honorable Mention

**Pastels