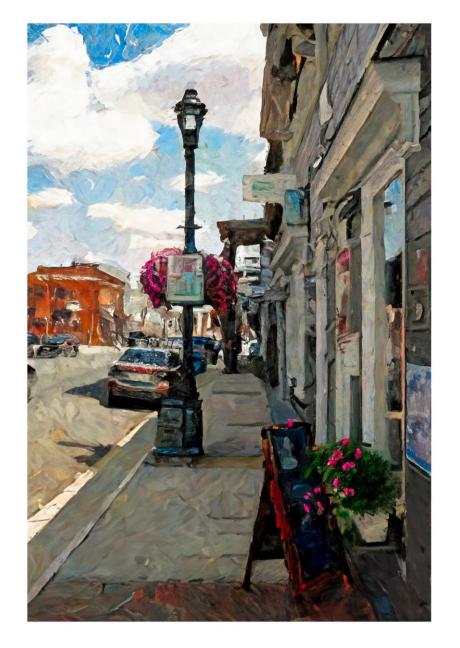

ally Shaw



# Creative A 1st Place

- Fairy Tale Forest
- Ellen Zimmerman



#### Color B Honorable Mention

- Circle Framed Moon
- Tanya Barton





#### Color B 3<sup>rd</sup> Place

- Kaboom!
- Steve Sosson

#### Color B 2<sup>nd</sup> Place

- Sammy Lou's
- Jim White



### Color B 1<sup>st</sup> Place

- Sunset After Snow
- Mary Beth Compton



#### Mono 3<sup>rd</sup> Place (Tie)

- Dub Blum Reflections
- Jim White





- Avon Sunrise
- Mary Beth Compton



#### Mono B 2<sup>nd</sup> Place

- B&W Optics
- Janet Tennyson



#### Mono B 1<sup>st</sup> Place

- Fading Light
- Bob Carll

## Creative B Honorable Mention

**Pastels** 

Steve Sosson



#### Creative B 3<sup>rd</sup> Place

- Painted Iris
- Bob Carll





## Creative B 2<sup>nd</sup> Place

- Sunflower
- Mary Beth Compton



## Creative B 1<sup>st</sup> Place

- King Street Watercolor
- Jim White