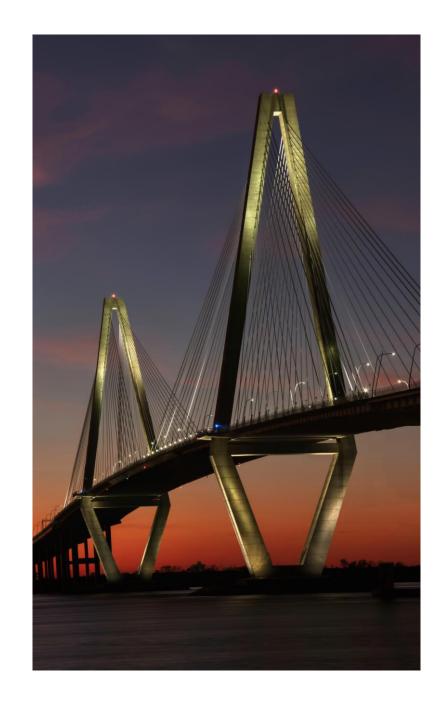

SPS September 2024 Competition Results

**Bryan Williams** 



#### Color A 3<sup>rd</sup> Place (3-way tie)

- Harbor Abstract
- Ellen Zimmerman





- Flyby
- Bryan Williams



- Painted Lady
- Wally Shaw

### Color A 2<sup>nd</sup> Place

- Ravenel Bridge
- Wally Shaw



### Color A 1<sup>st</sup> Place

- Eagle Flyby
- Bryan Williams





#### Mono A Honorable Mention

- Capturing the White Pass Rail
- Bryan Williams

# Mono A 2<sup>nd</sup> Place (Tie)

- Ropes
- Ellen Zimmerman





- Black & White in Flowers
- Bob Legg

### Mono A 1<sup>st</sup> Place

- Tree in Snow
- Wally Shaw



#### Creative A Honorable Mention



Auke Bay Panorama Bryan Williams

## Creative A 3<sup>rd</sup> Place

- Secrets of the Bog
- Bob Legg



## Creative A 2<sup>nd</sup> Place

- Star Trails
- Wally Shaw



# Creative A 1st Place

- Fairy Tale Forest
- Ellen Zimmerman



#### Color B Honorable Mention

- Circle Framed Moon
- Tanya Barton





#### Color B 3<sup>rd</sup> Place

- Kaboom!
- Steve Sosson

#### Color B 2<sup>nd</sup> Place

- Sammy Lou's
- Jim White



### C