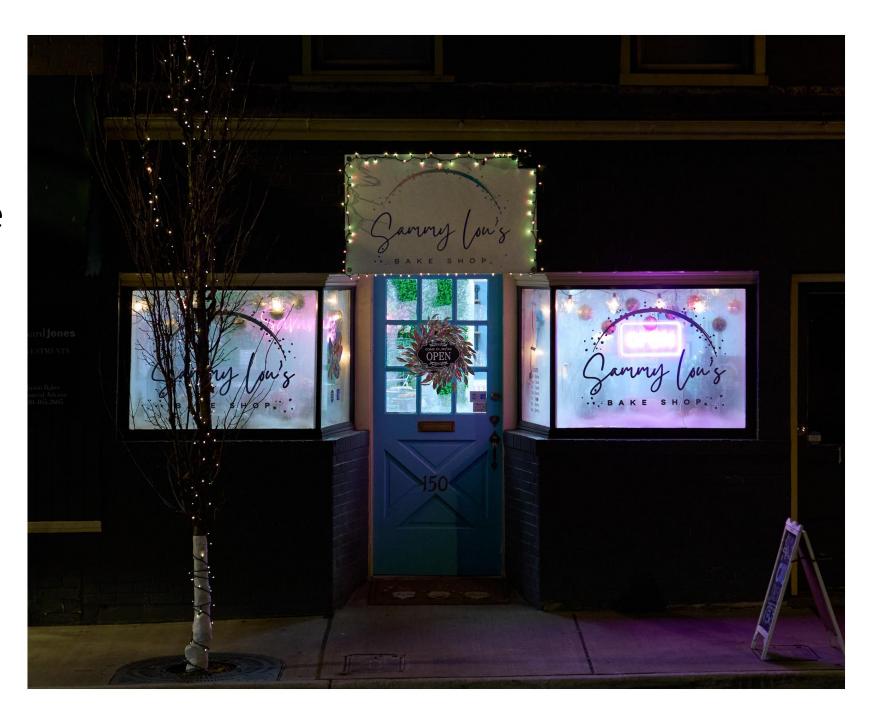

Shaw



### Color A 1<sup>st</sup> Place

- Eagle Flyby
- Bryan Williams





#### Mono A Honorable Mention

- Capturing the White Pass Rail
- Bryan Williams

# Mono A 2<sup>nd</sup> Place (Tie)

- Ropes
- Ellen Zimmerman





- Black & White in Flowers
- Bob Legg

### Mono A 1<sup>st</sup> Place

- Tree in Snow
- Wally Shaw



#### Creative A Honorable Mention



Auke Bay Panorama Bryan Williams

## Creative A 3<sup>rd</sup> Place

- Secrets of the Bog
- Bob Legg



## Creative A 2<sup>nd</sup> Place

- Star Trails
- Wally Shaw



# Creative A 1st Place

- Fairy Tale Forest
- Ellen Zimmerman



#### Color B Honorable Mention

- Circle Framed Moon
- Tanya Barton





#### Color B 3<sup>rd</sup> Place

- Kaboom!
- Steve Sosson

#### Color B 2<sup>nd</sup> Place

- Sammy Lou's
- Jim White



### Color B 1<sup>st</sup> Place

- Sunset After Snow
- Mary Beth Compton



#### Mono 3<sup>rd</sup> Place (Tie)

- Dub Blum Reflections
- Jim White





- Avon Sunrise
- Mary Beth Compton



#### Mono B 2<sup>nd</sup> Place

- B&W Optics
- Janet Tennyson



#### Mono B 1<sup>st</sup> Place

- Fading Light
- Bob Carll

## Creative B Honorable Mention

**Pastels** 

Steve Sosson



#### Creative B 3<sup>rd</sup> Place

- Painted Iris
- Bob Carll





## Creative B 2<sup>nd</sup> Place

- Sunflower
- Mary Beth Compton



## Creative B 1<sup>st</sup> Place

- King Street Watercolor
- Jim White