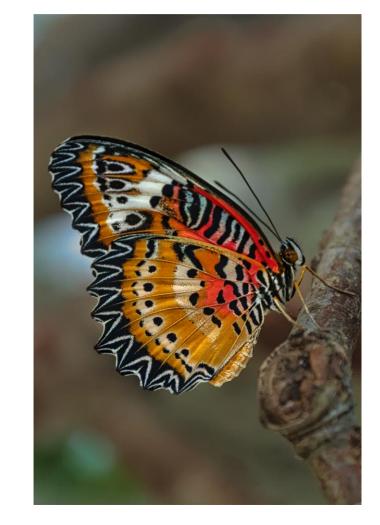

#### Color A 3<sup>rd</sup> Place (3-way tie)

- Harbor Abstract
- Ellen Zimmerman

- Flyby
- Bryan Williams

- Painted Lady
- Wally Shaw