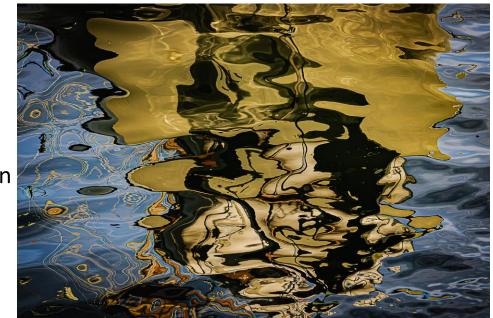

#### Color A 3<sup>rd</sup> Place (3-way tie)

- Harbor Abstract
- Ellen Zimmerman

- Flyby
- Bryan Williams

- Painted Lady
- Wally Shaw