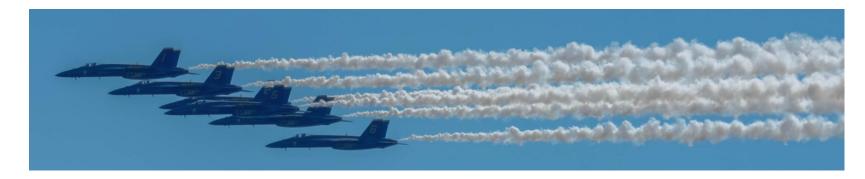

SPS September 2024 Competition Results

**Bryan Williams** 



#### Color A 3<sup>rd</sup> Place (3-way tie)

- Harbor Abstract
- Ellen Zimmerman





- Flyby
- Bryan Williams



- Painted Lady
- Wally Shaw

### Color A 2<sup>nd</sup> Place

- Ravenel Bridge
- Wally Shaw



### Color A 1<sup>st</sup> Place

- Eagle Flyby
- Bryan Williams





#### Mono A Honorable Mention

- Capturing the White Pass Rail
- Bryan Williams

# Mono A 2<sup>nd</sup> Place (Tie)

- Ropes
- Ellen Zimmerman





- Black & White in Flowers
- Bob Legg

### Mono A 1<sup>st</sup> Place

- Tree in Snow
- Wally Shaw



#### Creative A Honorable Mention



Auke Bay Panorama Bryan Williams

## Creative A 3<sup>rd</sup> Place

- Secrets of the Bog
- Bob Legg



## Creative A 2<sup>nd</sup> Place

- Star Trails
- Wally Shaw



# Creative A 1st Place

- Fairy Tale Forest
- Ellen Zimmerman



#### Color B Honorable Mention

- Circle Framed Moon
- Tanya Barton





#### C