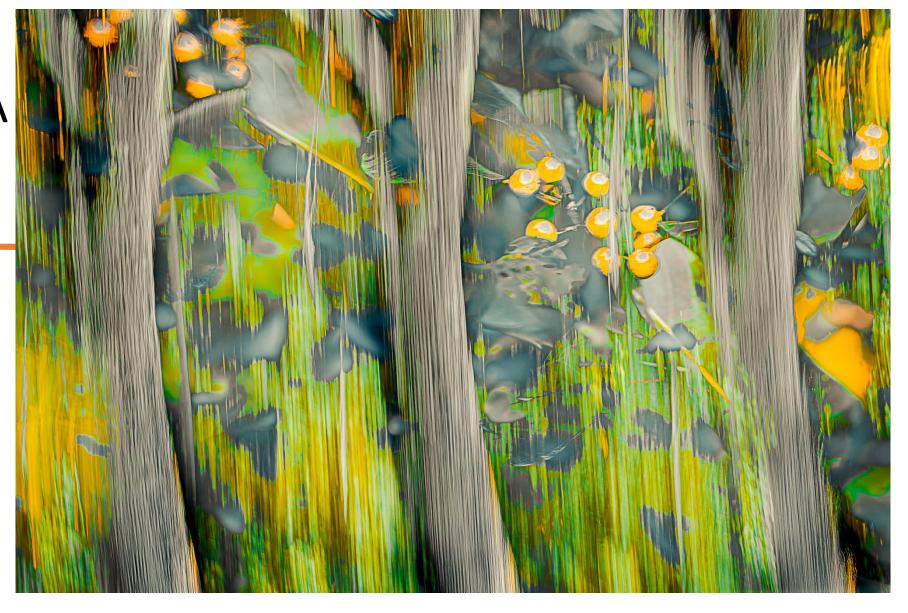

Color A 3<sup>rd</sup> Place (3-way tie)

- Harbor Abstract
- Ellen Zimmerman





- Flyby
- Bryan Williams



- Painted Lady
- Wally Shaw

### Color A 2<sup>nd</sup> Place

- Ravenel Bridge
- Wally Shaw



### Color A 1<sup>st</sup> Place

- Eagle Flyby
- Bryan Williams





#### Mono A Honorable Mention

- Capturing the White Pass Rail
- Bryan Williams

# Mono A 2<sup>nd</sup> Place (Tie)

- Ropes
- Ellen Zimmerman





- Black & White in Flowers
- Bob Legg

### Mono A 1<sup>st</sup> Place

- Tree in Snow
- Wally Shaw



#### Creative A Honorable Mention



Auke Bay Panorama Bryan Williams

## Creative A 3<sup>rd</sup> Place

- Secrets of the Bog
- Bob Legg



## Creative A 2<sup>nd</sup> Place

- Star Trails
- Wally Shaw



# Creative A 1st Place

- Fairy Tale Forest
- Ellen Zimmerman



#### Color B Honorable Mention

- Circle Framed Moon
- Tanya Barton





#### Color B 3<sup>rd</sup> Place

- Kaboom!
- Steve Sosson

#### Color B 2<sup>nd</sup> Place

- Sammy Lou's
- Jim White



### Color B 1<sup>st</sup> Place

- Sunset After Snow
- Mary Beth Compton



#### Mono 3<sup>rd</sup> Place (Tie)

- Dub Blum Reflections
- Jim White





- Avon Sunrise
- Mary Beth Compton



#### Mono B 2<sup>nd</sup> Place

- B&W Optics
- Janet Tennyson



#### Mono B 1<sup>st</sup> Place

- Fading Light
- Bob Carll

## Creative B Honorable Mention

**Pastels** 

Steve Sosson



#### Creative B 3<sup>rd</sup> Place

- Painted Iris
- Bob Carll





## Creative B 2<sup>nd</sup> Place

- Sunflower
- Mary Beth Compton



## Creative B 1<sup>st</sup> Place

- King Street Watercolor
- Jim White