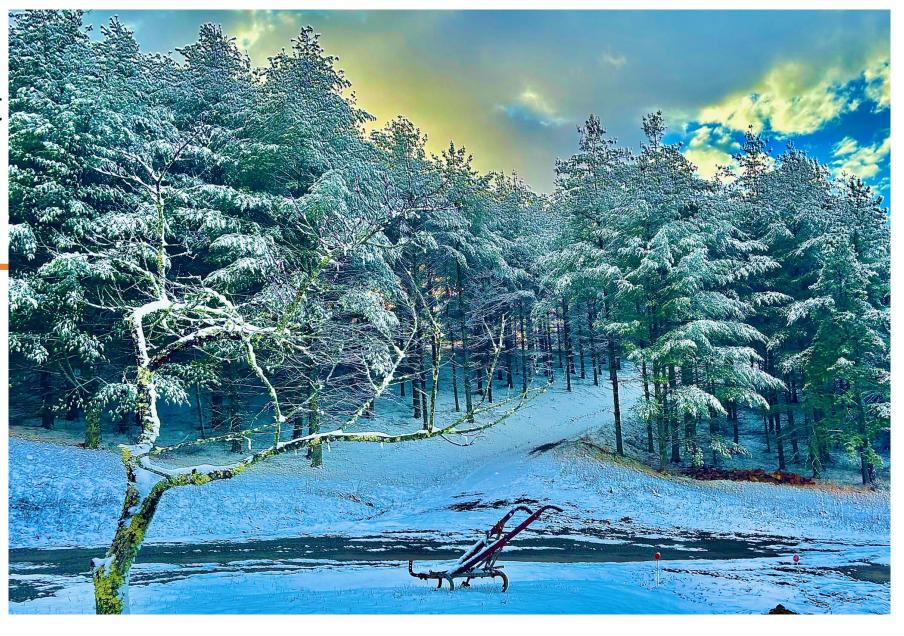

#### Mono A Honorable Mention

- Capturing the White Pass Rail
- Bryan Williams

# Mono A 2<sup>nd</sup> Place (Tie)

- Ropes
- Ellen Zimmerman





- Black & White in Flowers
- Bob Legg

### Mono A 1<sup>st</sup> Place

- Tree in Snow
- Wally Shaw



#### Creative A Honorable Mention



Auke Bay Panorama Bryan Williams

## Creative A 3<sup>rd</sup> Place

- Secrets of the Bog
- Bob Legg



## Creative A 2<sup>nd</sup> Place

- Star Trails
- Wally Shaw



# Creative A 1st Place

- Fairy Tale Forest
- Ellen Zimmerman



#### Color B Honorable Mention

- Circle Framed Moon
- Tanya Barton





#### Color B 3<sup>rd</sup> Place

- Kaboom!
- Steve Sosson

#### Color B 2<sup>nd</sup> Place

- Sammy Lou's
- Jim White



### Color B 1<sup>st</sup> Place

- Sunset After Snow
- Mary Beth Compton



#### Mono 3<sup>rd</sup> Place (Tie)

- Dub Blum Reflections
- Jim White





- Avon Sunrise
- Mary Beth Compton



#### Mono B 2<sup>nd</sup> Place

- B&W Optics
- Janet Tennyson



#### Mono B 1<sup>st</sup> Place

- Fading Light
- Bob Carll

## Creative B Honorable Mention

**Pastels** 

Steve Sosson



#### Creative B 3<sup>rd</sup> Place

- Painted Iris
- Bob Carll





## Creative B 2<sup>nd</sup> Place

- Sunflower
- Mary Beth Compton



## Creative B 1<sup>st</sup> Place

- King Street Watercolor
- Jim White