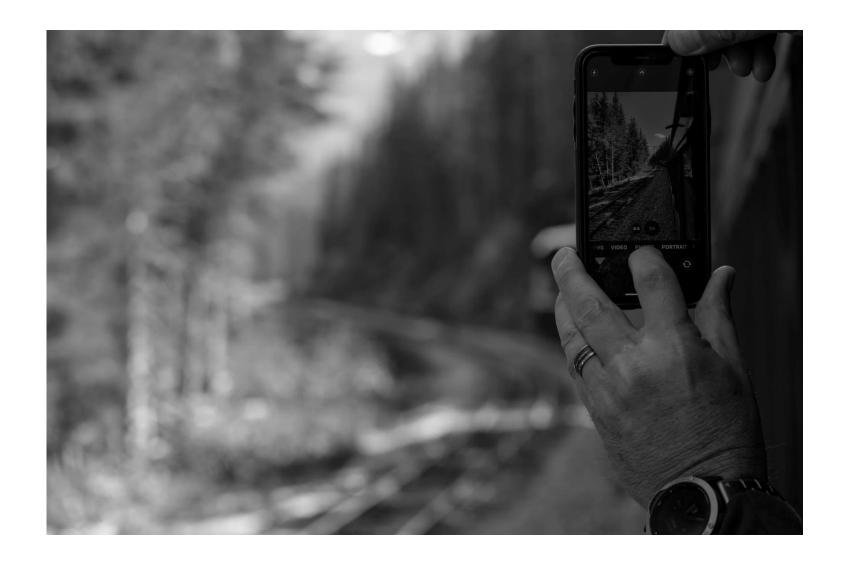

SPS September 2024 Competition Results

**Bryan Williams** 



#### Color A 3<sup>rd</sup> Place (3-way tie)

- Harbor Abstract
- Ellen Zimmerman





- Flyby
- Bryan Williams



- Painted Lady
- Wally Shaw

### Color A 2<sup>nd</sup> Place

- Ravenel Bridge
- Wally Shaw



### Color A 1<sup>st</sup> Place

- Eagle Flyby
- Bryan Williams





#### Mono A Honorable Mention

- Capturing the White Pass Rail
- Bryan Williams

# Mono A 2<sup>nd</sup> Place (Tie)

- Ropes
- Ellen Zimmerman





- Black & White in Flowers
- Bob Legg

### Mono A 1<sup>st</sup> Place

- Tree in Snow
- Wally Shaw



#### Creative A Honorable Mention



Auke Bay Panorama Bryan Williams

## Creative A 3<sup>rd</sup> Place

- Secrets of the Bog
- Bob Legg



## Creative A 2<sup>nd</sup> Place

- Star Trails
- Wally Shaw



# Creative A 1st Place

- Fairy Tale Forest
- Ellen Zimmerman



#### Color B Honorable Mention

- Circle Framed Moon
- Tanya Barton





#### Color B 3<sup>rd</sup> Place

- Kaboom!
- Steve Sosson

#### Color B 2<sup>nd</sup> Place

- Sammy Lou's
- Jim White



### Color B 1<sup>st</sup> Place

- Sunset After Snow
- Mary Beth Compton