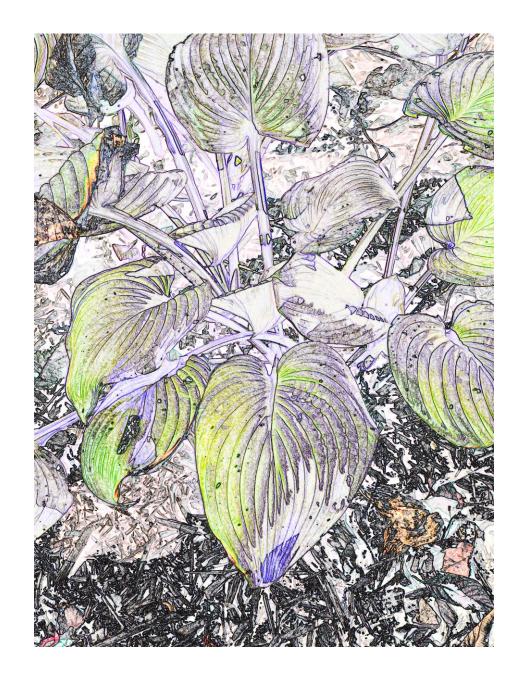

Bryan Williams

## Creative A 3<sup>rd</sup> Place

- Secrets of the Bog
- Bob Legg



## Creative A 2<sup>nd</sup> Place

- Star Trails
- Wally Shaw



# Creative A 1st Place

- Fairy Tale Forest
- Ellen Zimmerman



#### Color B Honorable Mention

- Circle Framed Moon
- Tanya Barton





#### Color B 3<sup>rd</sup> Place

- Kaboom!
- Steve Sosson

#### Color B 2<sup>nd</sup> Place

- Sammy Lou's
- Jim White



### Color B 1<sup>st</sup> Place

- Sunset After Snow
- Mary Beth Compton



#### Mono 3<sup>rd</sup> Place (Tie)

- Dub Blum Reflections
- Jim White





- Avon Sunrise
- Mary Beth Compton



#### Mono B 2<sup>nd</sup> Place

- B&W Optics
- Janet Tennyson



#### Mono B 1<sup>st</sup> Place

- Fading Light
- Bob Carll

## Creative B Honorable Mention

**Pastels** 

Steve Sosson



#### Creative B 3<sup>rd</sup> Place

- Painted Iris
- Bob Carll





## Creative B 2<sup>nd</sup> Place

- Sunflower
- Mary Beth Compton



## Creative B 1<sup>st</sup> Place

- King Street Watercolor
- Jim White