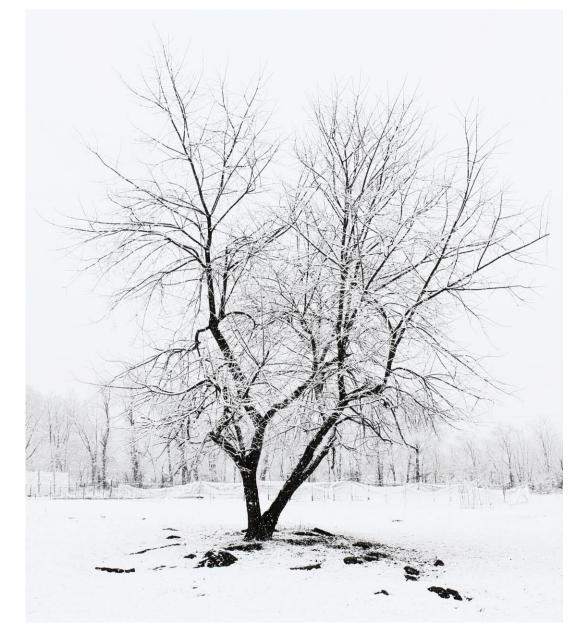

SPS September 2024 Competition Results

**Bryan Williams** 



#### Color A 3<sup>rd</sup> Place (3-way tie)

- Harbor Abstract
- Ellen Zimmerman





- Flyby
- Bryan Williams



- Painted Lady
- Wally Shaw

### Color A 2<sup>nd</sup> Place

- Ravenel Bridge
- Wally Shaw



### Color A 1<sup>st</sup> Place

- Eagle Flyby
- Bryan Williams





#### Mono A Honorable Mention

- Capturing the White Pass Rail
- Bryan Williams

# Mono A 2<sup>nd</sup> Place (Tie)

- Ropes
- Ellen Zimmerman





- Black & White in Flowers
- Bob Legg

### Mono A 1<sup>st</sup> Place

- Tree in Snow
- Wally Shaw



#### Creative A Honorable Mention



Auke Bay Panorama Bryan Williams

## Creative A 3<sup>rd</sup> Place

- Secrets of the Bog
- Bob Legg



## Creative A 2<sup>nd</sup> Place

- Star Trails
- Wally Shaw



# Creative A 1st Place

- Fairy Tale Forest
- Ellen Zimmerman



#### Color B Honorable Mention

- Circle Framed Moon
- Tanya Barton





#### Color B 3<sup>rd</sup> Place

- Kaboom!
- Steve Sosson

#### Color B 2<sup>nd</sup> Place

- Sammy Lou's
- Jim White



### Color B 1<sup>st</sup> Place

- Sunset After Snow
- Mary Beth Compton



#### Mono 3<sup>rd</sup> Place (Tie)

- Dub Blum Reflections
- Jim White





- Avon Sunrise
- Mary Beth Compton



#### Mono B 2<sup>nd</sup> Place

- B&W Optics
- Janet Tennyson



#### Mono B 1<sup>st</sup> Place

- Fading Light
- Bob Carll

## Cr