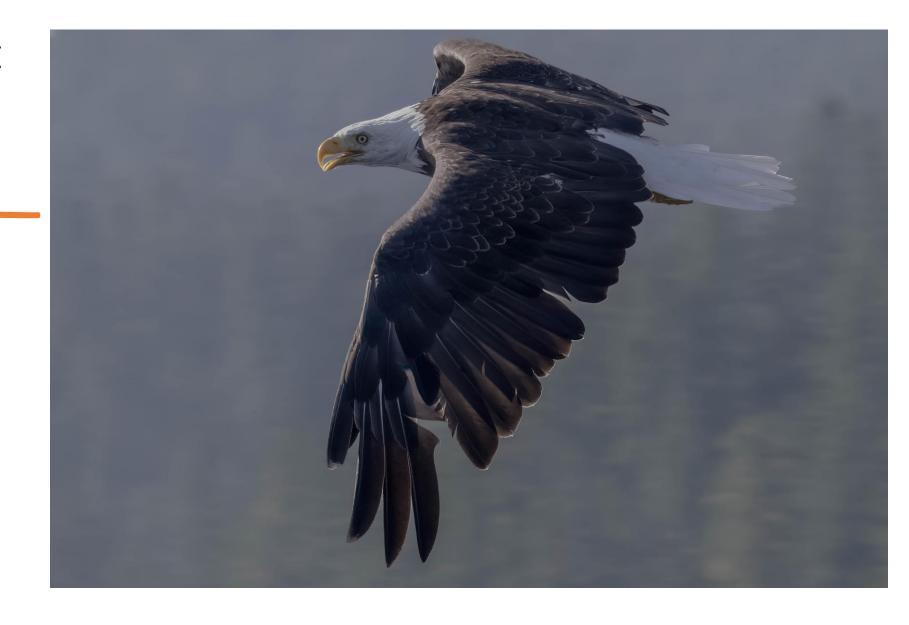

SPS September 2024 Competition Results

**Bryan Williams** 



#### Color A 3<sup>rd</sup> Place (3-way tie)

- Harbor Abstract
- Ellen Zimmerman





- Flyby
- Bryan Williams



- Painted Lady
- Wally Shaw

### Color A 2<sup>nd</sup> Place

- Ravenel Bridge
- Wally Shaw



### Color A 1<sup>st</sup> Place

- Eagle Flyby
- Bryan Williams





#### Mono A Honorable Mention

- Capturing the White Pass Rail
- Bryan Williams

# Mono A 2<sup>nd</sup> Place (Tie)

- Ropes
- Ellen Zimmerman





- Black & White in Flowers
- Bob Legg

### Mono A 1<sup>st</sup> Place

- Tree in Snow
- Wally Shaw



#### Creative A Honorable Mention



Auke Bay Panorama Bryan Williams

## Creative A 3<sup>rd</sup> Place

- Secrets of the Bog
- Bob Legg



## Creative A 2<sup>nd</sup> Place

- Star Trails
- Wally Shaw



# Creative A 1st Place

- Fairy Tale Forest
- Ellen Zimmerman



#### Color B Honorable Mention

- Circle Framed Moon
- Tanya Barton





#### Color B 3<sup>rd</sup> Place

- Kaboom!
- Steve Sosson

#### Color B 2<sup>nd</sup> Place

- Sammy Lou's
- Jim White



### Color B 1<sup>st</sup> Place

- Sunset After Snow
- Mary Beth Compton