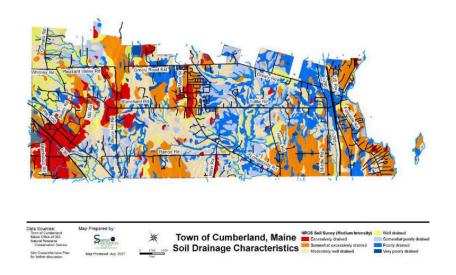

Environmental impacts are considered and great care is taken to prevent erosion and protect groundwater resources, wildlife and natural landscapes. When working near streams, water bodies and sloped areas, silt fence is used to prevent freshwater contamination. Bare soil is finish graded, prepared and then seeded and mulched (unless sodded) in a timely fashion to prevent further erosion and run off.