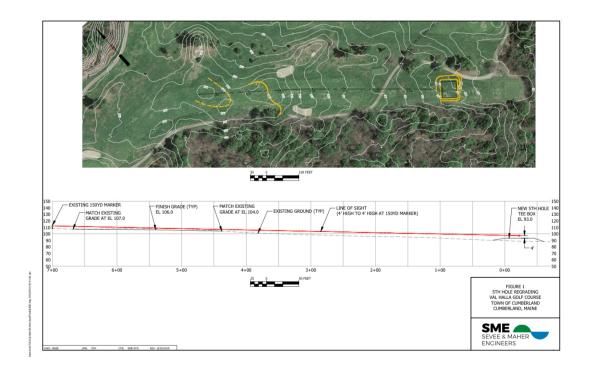

## Facility Adoption of Planning, Design & Construction BMP's

Careful planning is always done prior to any project or renovation commencing at Val Halla. Concept plans and design drawings are always a starting point, with professional drawings being rendered when appropriate.

Environmental impacts are considered and great care is taken to prevent erosion and protect groundwater resources, wildlife and natural landscapes. When working near streams, water bodies and sloped areas, silt fence is used to prevent freshwater contamination. Bare soil is finish graded, prepared and then seeded and mulched (unless sodded) in a timely fashion to prevent further erosion and run off.