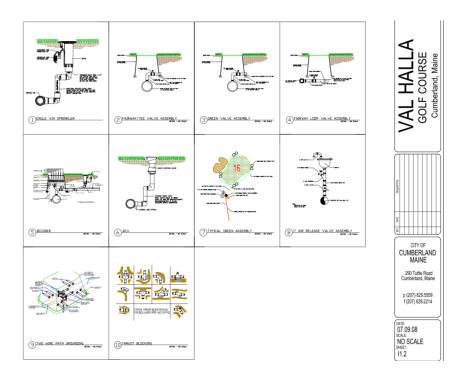

Installation and construction methods are finalized and explicitly outlined to ensure procedures are done appropriately, efficiently and to minimize disturbance.

Seed variety is carefully selected, using a native blend to match the surrounding environment or when not making a naturalized area, seed is extensively evaluated and chosen for specific characteristics, i.e., nutritional requirements, drought tolerance, winter hardiness, disease resistance, etc. In the past, when a single variety was not adequate, a custom blend of multiple varieties has been used. While phosphorus free fertilizers are usually used on established turf, specialty starter fertilizers containing phosphorus are always used when establishing turf. This helps to ensure germinated seed establishes and roots quickly, further reducing the potential for run off and erosion.