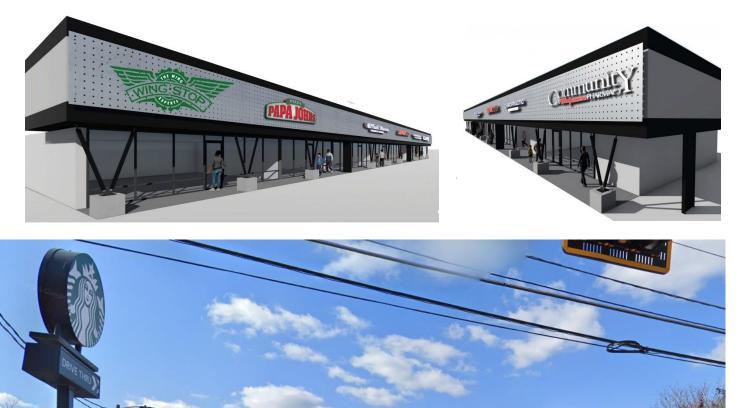

## **PROPERTY HIGHLIGHTS**

Piedmont Pointe is a 13,389 square foot, +20,000 vehicle per day neighborhood shopping center, located in Atlanta, Georgia near the intersection of three (3) major roads; Monroe Drive, Piedmont Avenue, and Cheshire Bridge Road. Anchored by Starbucks, Piedmont Pointe is near prominent Atlanta neighborhoods like Midtown & Lindbergh Station and has a strong blend of national retail and medical tenants.