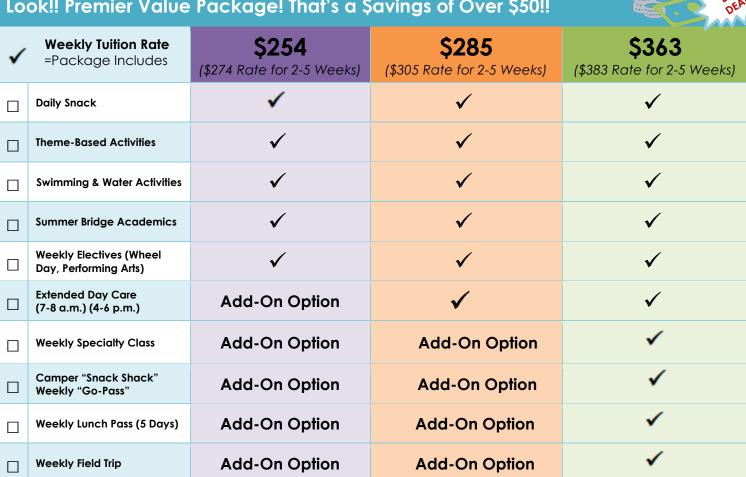

# 2022 Camp Packages

- Lunch: Campers may purchase a Weekly Lunch Pass or bring their own lunch. Campers who pack a lunch will not be able to heat their food.
- Camper Options: Can be added to any package where not included
- **Registration Reduction:** Enroll in a minimum of six weeks or more to receive our lowest "Full-Time" registration rate! Part-Time sessions (2-5 Weeks) available for an additional rate! See below.

## 2022 CAMPER REGISTRATION OPTIONS

2022 Camper **Packages** 

"Daily Adventure" **Standard Camp Activities** Standard Camp Package

"Extend My Day" **Extended Care Included** Deluxe Camp Package

"Premier Adventure" All-Inclusive Features for (Campers Ages 6-12) Premium Camp Package

# Look!! Premier Value Package! That's a \$avings of Over \$50!!

- Weekly Specialty Class- Campers may add a Specialty Class to their camp package. We offer a variety of options that can be found within this packet. Camper can select one class per week.
- Horsemanship- Horsemanship is available on a weekly basis for campers ages 6-12 yrs. This can be added to any camper package.
- "Snack Shack" Weekly "Go Pass" This pass enables campers to receive \$1 snowballs, a weekly camp prize, and a complimentary standard snack item from the "Snack Shack" each day.
- Weekly Lunch Pass- This pass provides campers with a daily lunch. Single day lunches are \$7, reserved.
- Weekly Field Trip- Campers ages 6-12 will have the opportunity to attend a weekly field trip. Space is limited.

#### <u>Package Selection (Please select your weekly package)</u>

Choose Your Package (check to select) Full Time Rate/Part Time

□ Deluxe "Extend My Day" Package \$285/\$305wk.

OFFICE USE ONLY: Registration Verified by:

□ Standard "Camp Daily Adventure" Package \$254/\$274 wk.

- Regular Camp Rock Hours 8:00 a.m. to 4:30 p.m. Extended Care services can be added to any package.
- <u>Full time campers enroll for a minimum of six weeks and pay the lowest tuition rates.</u> Part time (2-5 week) sessions are available. There is a minimum enrollment of two weeks. We do not offer one week of camp.
- All families are responsible for a **(\$50 Returning Families/ \$100 New Families)** registration fee. The \$100 registration fee is per family and includes both the \$25 application fee and \$75 regular registration fee.