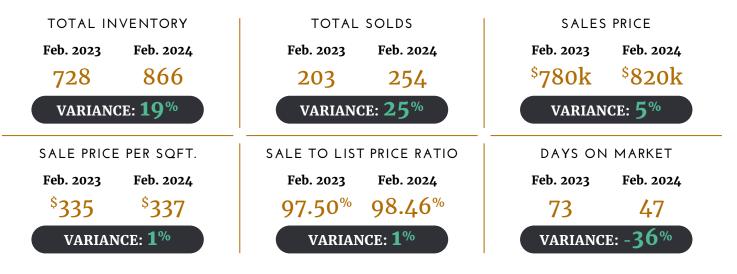

#### PHOENIX MARKET SUMMARY | FEBRUARY 2024

- The single-family luxury market is a **Seller's Market** with a **29% Sales Ratio**.
- Homes sold for a median of **98.46% of list price** in February 2024.
- The most active price band is **\$800,000-\$849,999**, where the sales ratio is **54%**.
- The median luxury sales price for single-family homes is **\$819,750**.
- The median days on market for February 2024 was **47** days, down from **73** in February 2023.