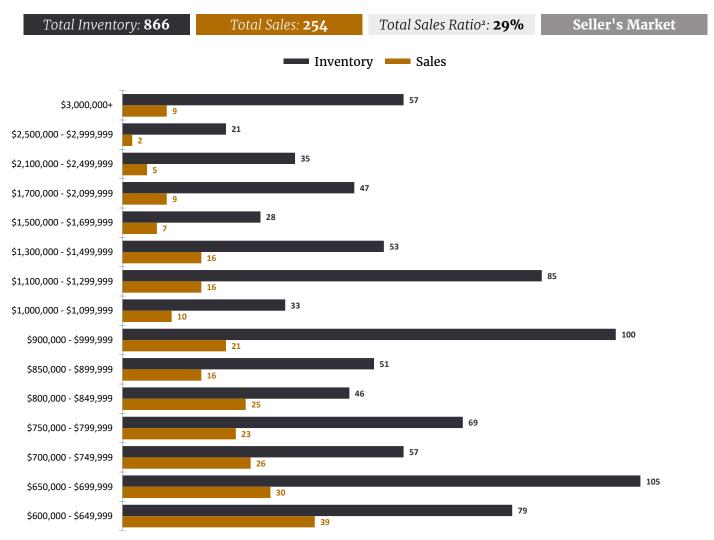

#### PHOENIX MARKET SUMMARY | FEBRUARY 2024

- The single-family luxury market is a **Seller's Market** with a **29% Sales Ratio**.
- Homes sold for a median of **98.46% of list price** in February 2024.
- The most active price band is **\$800,000-\$849,999**, where the sales ratio is **54%**.
- The median luxury sales price for single-family homes is **\$819,750**.
- The median days on market for February 2024 was **47** days, down from **73** in February 2023.