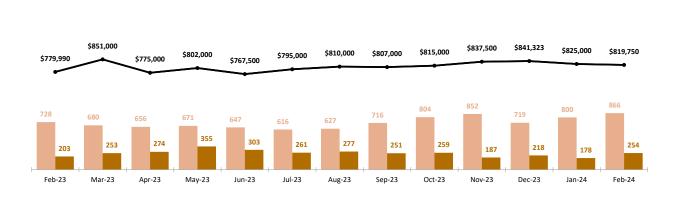

## PHOENIX

13-MONTH LUXURY MARKET TREND<sup>4</sup>

Median Sales Price Inventory Solds

#### PHOENIX MARKET SUMMARY | FEBRUARY 2024

- The single-family luxury market is a **Seller's Market** with a **29% Sales Ratio**.
- Homes sold for a median of **98.46% of list price** in February 2024.
- The most active price band is **\$800,000-\$849,999**, where the sales ratio is **54%**.
- The median luxury sales price for single-family homes is **\$819,750**.
- The median days on market for February 2024 was **47** days, down from **73** in February 2023.