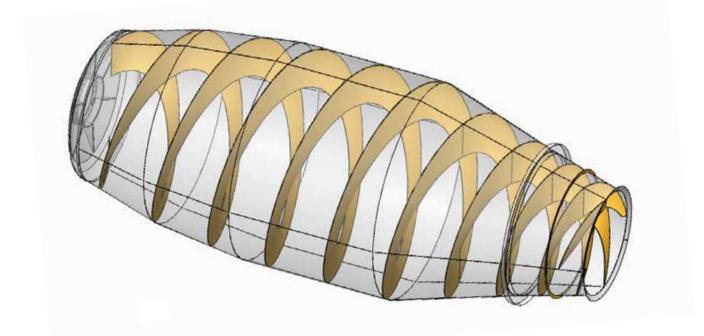

#### **DRUMS**

ALL OUR DRUMS ARE MADE OF HARDENED HIGH-STRENGTH WEAR RESISTANT STEEL

#### **LIGHT DRUM**

#### **NORMAL DRUM**

#### **STRONG DRUM**

Body made of HARDOX thickness 3 mm.

Mixing spirals made of HARDOX thickness 3 mm.

Wear Protection of the mixing spirals made in

HARDOX thickness 5 mm.

Body made of STRENX thickness 4 mm.

Mixing spirals made of HARDOX thickness 4 mm.

Wear protection of the mixing spirals made in

HARDOX thickness 5 mm.

Body made of STRENX thickness 5 mm.

Mixing spirals made of HARDOX thickness 4 mm.

Wear protection of the mixing spirals made in

HARDOX thickness 5 mm.