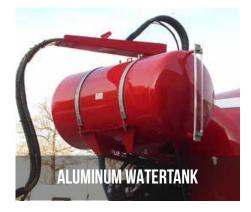

ith several sizes possible.

Drum available in light, normal, strong version.

Equipment available with various options.

Mounted on different truck chassis.

Can be delivered in kit.





### **SPECIALS**





4 AXLE - 17 M<sup>3</sup>

**MIXER WITH CONVEYOR BELT** 

Designed for transporting the highest possible loads.

Truckmixer or trailer can be equipped with conveyor belt.

### **SPECIALS**





#### TRAILER WITH HYDRAULIC STEERING AXLES

#### **CONTAINER-MOUNTED / FIXED MIXER**

2 axle trailer with hydraulic steered 2<sup>nd</sup> axle.

3 axle trailer with 1st and 3<sup>rd</sup> or 2<sup>nd</sup> and 3<sup>rd</sup> axle hydraulic steered.

3 axle trailer can also be equipped with self-steering axle.

Different versions or volumes can be worked out and build.

#### **ACCESSORIES**

























#### **DRUMS**



ALL OUR DRUMS ARE MADE OF HARDENED HIGH-STRENGTH WEAR RESISTANT STEEL

#### **LIGHT DRUM**

#### **NORMAL DRUM**

#### **STRONG DRUM**

Body made of HARDOX thickness 3 mm.

Mixing spirals made of HARDOX thickness 3 mm.

Wear Protection of the mixing spirals made in

HARDOX thickness 5 mm.

Body made of STRENX thickness 4 mm.

Mixing spirals made of HARDOX thickness 4 mm.

Wear protection of the mixing spirals made in

HARDOX thickness 5 mm.

Body made of STRENX thickness 5 mm.

Mixing spirals made of HARDOX thickness 4 mm.

Wear protection of the mixing spirals made in

HARDOX thickness 5 mm.





### BATTERY MIXER

Get inspired by our battery mixer.

The future of concrete mixing and transporting.

Designed for efficiency.

100 % electrical driven