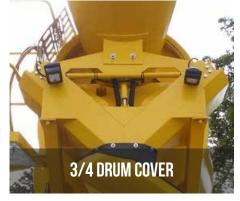

l sizes possible.

Drum available in light, normal, strong version.

Equipment available with various options.

Mounted on different truck chassis.

Can be delivered in kit.





### **SPECIALS**





4 AXLE - 17 M<sup>3</sup>

**MIXER WITH CONVEYOR BELT** 

Designed for transporting the highest possible loads.

Truckmixer or trailer can be equipped with conveyor belt.

### **SPECIALS**





#### TRAILER WITH HYDRAULIC STEERING AXLES

#### **CONTAINER-MOUNTED / FIXED MIXER**

2 axle trailer with hydraulic steered 2<sup>nd</sup> axle.

3 axle trailer with 1st and 3<sup>rd</sup> or 2<sup>nd</sup> and 3<sup>rd</sup> axle hydraulic steered.

3 axle trailer can also be equipped with self-steering axle.

Different versions or volumes can be worked out and build.

#### **ACCESSORIES**

























#### **DRUMS**



ALL OUR DRUMS ARE MADE OF HARDENED HIGH-STRENGTH WEAR RESISTANT STEEL

#### **LIGHT DRUM**

#### **NORMAL DRUM**

#### **STRONG DRUM**

Body made of HARDOX thickness 3 mm.

Mixing spirals made of HARDOX thickness 3 mm.

Wear Protection of the mixing spirals made in

HARDOX thickness 5 mm.

Body made of STRENX thickness 4 mm.

Mixing spirals made of HARDOX thickness 4 mm.

Wear protection of the mixing spirals made in

HARDOX thickness 5 mm.

Body made of STRENX thickness 5 mm.

Mixing spirals made of HARDOX thickness 4 mm.

Wear protection of the mixing spirals made in

HARDOX thickness 5 mm.





### BATTERY MIXER

Get inspired by our battery mixer.

The future of concrete mixing and transporting.

Designed for efficiency.

100 % electrical driven.