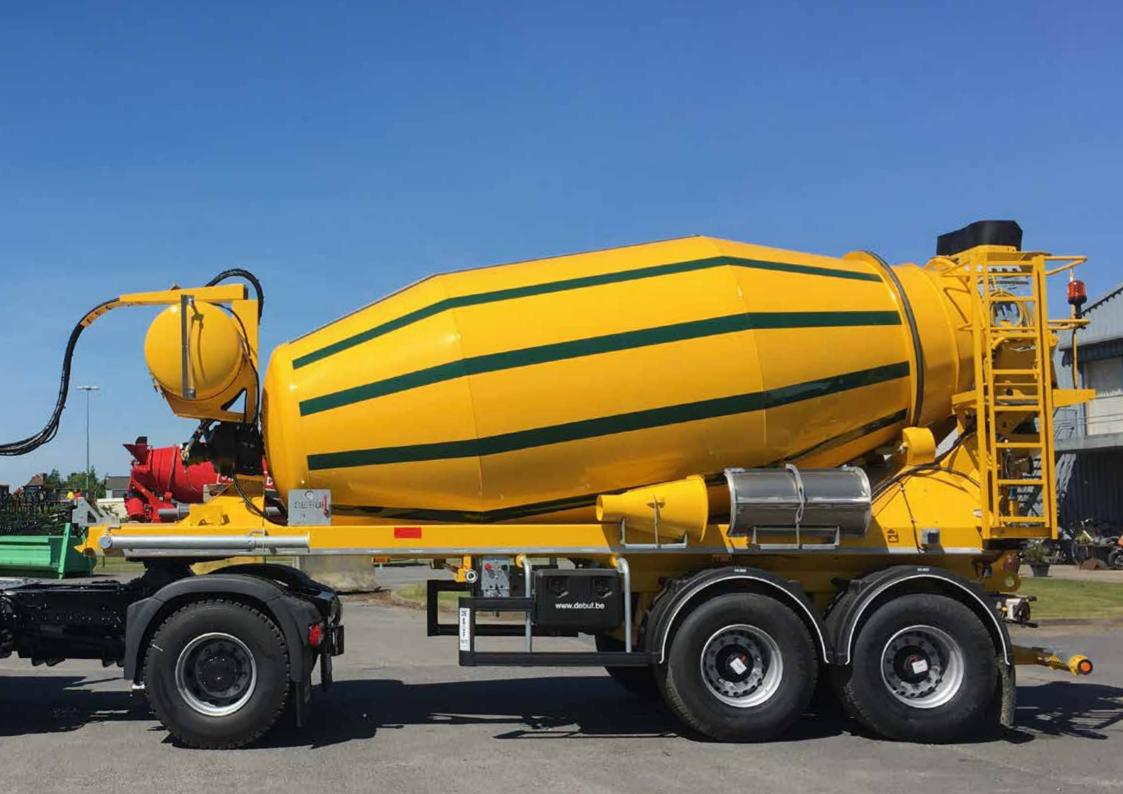

## **2 AXLE TRAILER** 9 M<sup>3</sup> - 10 M<sup>3</sup> - 12 M<sup>3</sup>

Trailer available with:

- different wheelbase and wheelspace according to the national homologation.
- lifting axle.
- hydraulically steered 2<sup>nd</sup> axle.

Trailer equipped with WABCO air suspension.

Drum with several sizes possible.

Drum available in light, normal, strong version.

Equipment available with various options.

With COC approval.