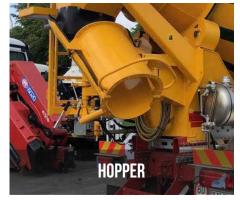

several sizes possible.

Drum available in light, normal, strong version.

Equipment available with various options.

Mounted on different truck chassis.

Can be delivered in kit.





### **SPECIALS**





4 AXLE - 17 M<sup>3</sup>

**MIXER WITH CONVEYOR BELT** 

Designed for transporting the highest possible loads.

Truckmixer or trailer can be equipped with conveyor belt.

### **SPECIALS**





#### TRAILER WITH HYDRAULIC STEERING AXLES

#### **CONTAINER-MOUNTED / FIXED MIXER**

2 axle trailer with hydraulic steered 2<sup>nd</sup> axle.

3 axle trailer with 1st and 3<sup>rd</sup> or 2<sup>nd</sup> and 3<sup>rd</sup> axle hydraulic steered.

3 axle trailer can also be equipped with self-steering axle.

Different versions or volumes can be worked out and build.

#### **ACCESSORIES**

























#### **DRUMS**



ALL OUR DRUMS ARE MADE OF HARDENED HIGH-STRENGTH WEAR RESISTANT STEEL

#### **LIGHT DRUM**

#### **NORMAL DRUM**

#### **STRONG DRUM**

Body made of HARDOX thickness 3 mm.

Mixing spirals made of HARDOX thickness 3 mm.

Wear Protection of the mixing spirals made in

HARDOX thickness 5 mm.

Body made of STRENX thickness 4 mm.

Mixing spirals made of HARDOX thickness 4 mm.

Wear protection of the mixing spirals made in

HARDOX thickness 5 mm.

Body made of STRENX thickness 5 mm.

Mixing spirals made of HARDOX thickness 4 mm.

Wear protection of the mixing spirals made in

HARDOX thickness 5 mm.





### BATTERY MIXER

Get inspired by our battery mixer.

The future of concrete mixing and transporting.

Designed for efficiency.

100 % electrical driven.