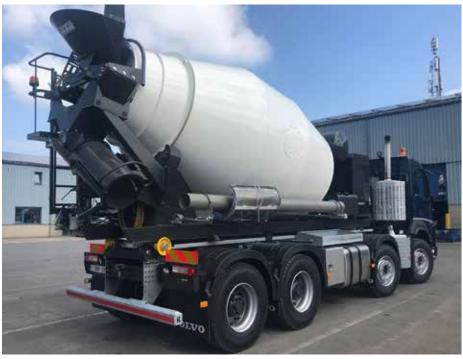

We can perform to the highest payloads with drum sizes from 6 m<sup>3</sup> up to 17 m<sup>3</sup>.

2 AXLE TRAILER 9 M<sup>3</sup> - 10 M<sup>3</sup> - 12 M<sup>3</sup> 4 AXLE - 17M3
MIXER WITH CONVEYOR BELT
TRAILER WITH HYDRAULIC STEERING AXLES
CONTAINER-MOUNTED / FIXED MIXER

### **SPECIALS**

4 AXLE - 17 M<sup>3</sup>

**MIXER WITH CONVEYOR BELT** 

Designed for transporting the highest possible loads.

Truckmixer or trailer can be equipped with conveyor belt.