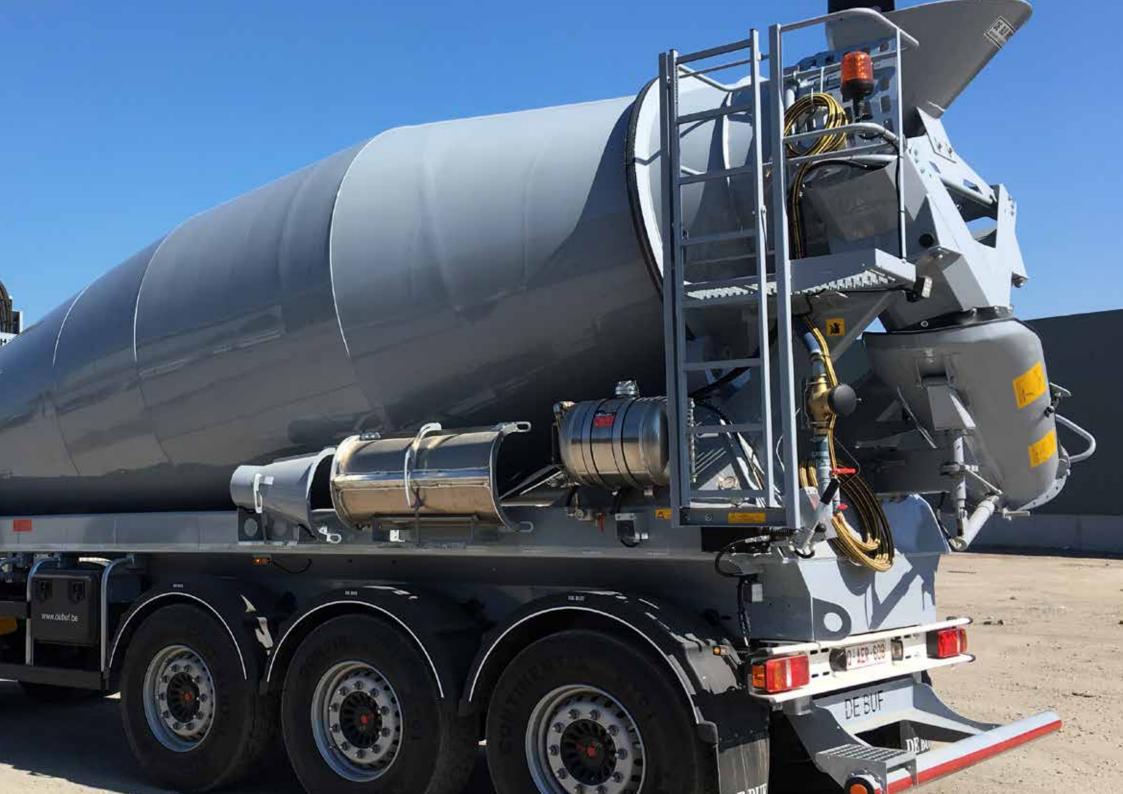

## **3 AXLE TRAILER** 12 M<sup>3</sup> - 15 M<sup>3</sup>

Trailer available with:

- different wheelbase and wheelspace according to the national homologation.
- lifting axle.
- 2 hydraulically steered axles.
- Self-steering axle

Trailer equipped with WABCO air suspension.

Drum with several sizes possible.

Drum available in light, normal, strong version.

Equipment available with various options.

With COC approval.