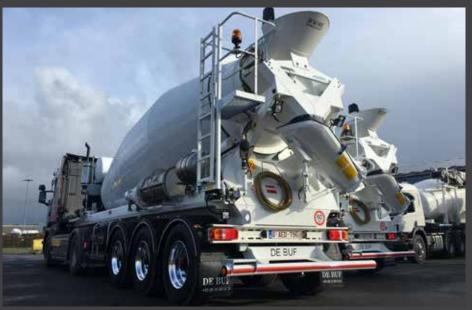

### **SPECIALS**

4 AXLE - 17 M<sup>3</sup>

**MIXER WITH CONVEYOR BELT** 

Designed for transporting the highest possible loads.

Truckmixer or trailer can be equipped with conveyor belt.