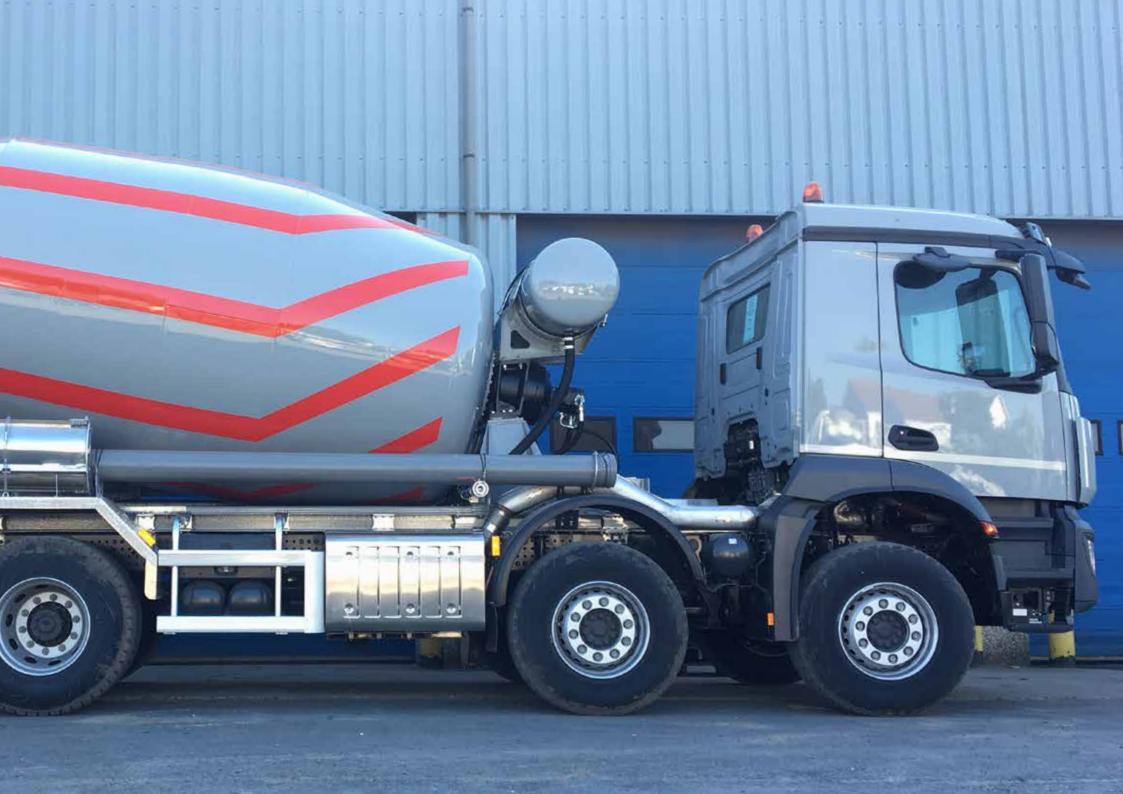

# TRUCK MIXER 7 M<sup>3</sup> - 8 M<sup>3</sup> - 9 M<sup>3</sup> - 10 M<sup>3</sup> - 12 M<sup>3</sup> - 15 M<sup>3</sup>

Drum with several sizes possible.

Drum available in light, normal, strong version.

Equipment available with various options.

Mounted on different truck chassis.

Can be delivered in kit.