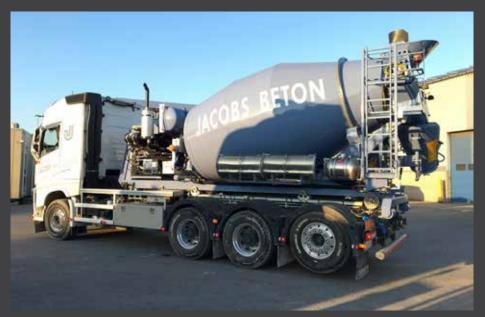

# TRUCK MIXER 7 M<sup>3</sup> - 8 M<sup>3</sup> - 9 M<sup>3</sup> - 10 M<sup>3</sup> - 12 M<sup>3</sup> - 15 M<sup>3</sup>

Drum with several sizes possible.

Drum available in light, normal, strong version.

Equipment available with various options.

Mounted on different truck chassis.

Can be delivered in kit.