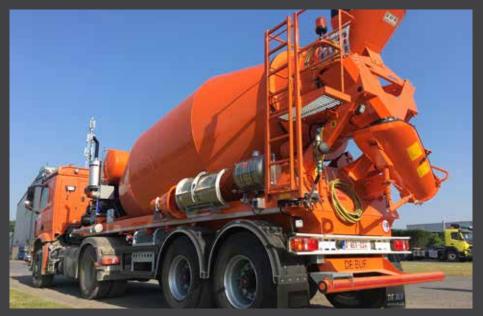

# TRUCK MIXER 7 M<sup>3</sup> - 8 M<sup>3</sup> - 9 M<sup>3</sup> - 10 M<sup>3</sup> - 12 M<sup>3</sup> - 15 M<sup>3</sup>

Drum with several sizes possible.

Drum available in light, normal, strong version.

Equipment available with various options.

Mounted on different truck chassis.

Can be delivered in kit.