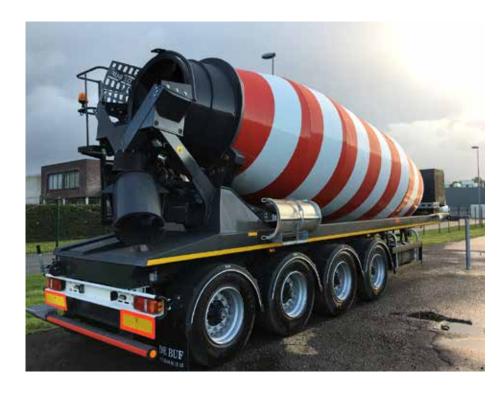

## **3 AXLE TRAILER** 12 M<sup>3</sup> - 15 M<sup>3</sup>

Trailer available with:

- different wheelbase and wheelspace according to the national homologation.
- lifting axle.
- 2 hydraulically steered axles.
- Self-steering axle

Trailer equipped with WABCO air suspension.

Drum with several sizes possible.

Drum available in light, normal, strong version.

Equipment available with various options.

With COC approval.