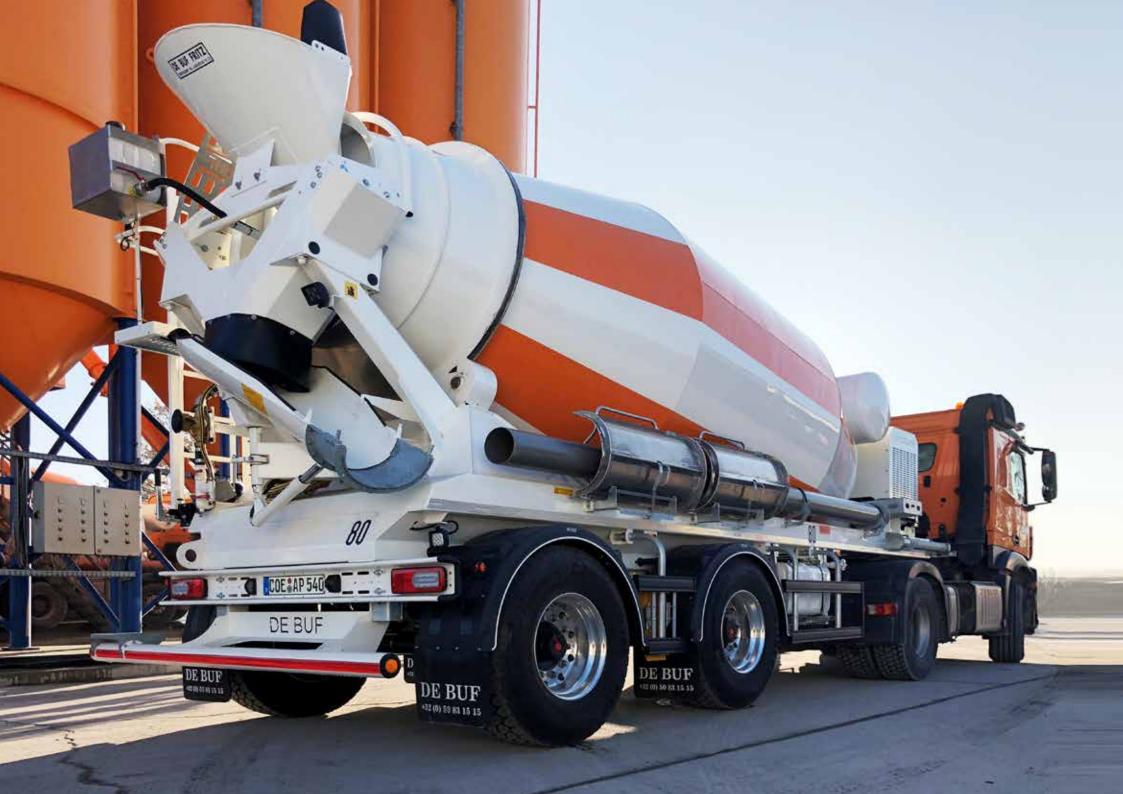

## **2 AXLE TRAILER** 9 M<sup>3</sup> - 10 M<sup>3</sup> - 12 M<sup>3</sup>

Trailer available with:

- different wheelbase and wheelspace according to the national homologation.
- lifting axle.
- hydraulically steered 2<sup>nd</sup> axle.

Trailer equipped with WABCO air suspension.

Drum with several sizes possible.

Drum available in light, normal, strong version.

Equipment available with various options.

With COC approval.