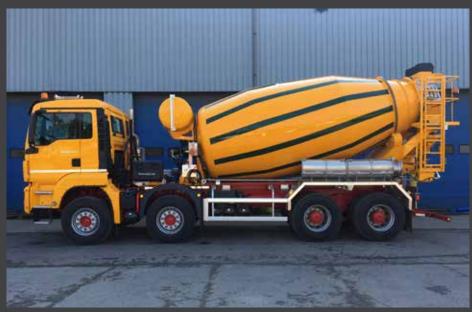

## **3 AXLE TRAILER** 12 M<sup>3</sup> - 15 M<sup>3</sup>

Trailer available with:

- different wheelbase and wheelspace according to the national homologation.
- lifting axle.
- 2 hydraulically steered axles.
- Self-steering axle

Trailer equipped with WABCO air suspension.

Drum with several sizes possible.

Drum available in light, normal, strong version.

Equipment available with various options.

With COC approval.