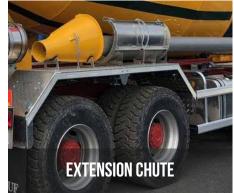

veral sizes possible.

Drum available in light, normal, strong version.

Equipment available with various options.

Mounted on different truck chassis.

Can be delivered in kit.





### **SPECIALS**





4 AXLE - 17 M<sup>3</sup>

**MIXER WITH CONVEYOR BELT** 

Designed for transporting the highest possible loads.

Truckmixer or trailer can be equipped with conveyor belt.

### **SPECIALS**





#### TRAILER WITH HYDRAULIC STEERING AXLES

#### **CONTAINER-MOUNTED / FIXED MIXER**

2 axle trailer with hydraulic steered 2<sup>nd</sup> axle.

3 axle trailer with 1st and 3<sup>rd</sup> or 2<sup>nd</sup> and 3<sup>rd</sup> axle hydraulic steered.

3 axle trailer can also be equipped with self-steering axle.

Different versions or volumes can be worked out and build.

#### **ACCESSORIES**

























#### **DRUMS**



ALL OUR DRUMS ARE MADE OF HARDENED HIGH-STRENGTH WEAR RESISTANT STEEL

#### **LIGHT DRUM**

#### **NORMAL DRUM**

#### **STRONG DRUM**

Body made of HARDOX thickness 3 mm.

Mixing spirals made of HARDOX thickness 3 mm.

Wear Protection of the mixing spirals made in

HARDOX thickness 5 mm.

Body made of STRENX thickness 4 mm.

Mixing spirals made of HARDOX thickness 4 mm.

Wear protection of the mixing spirals made in

HARDOX thickness 5 mm.

Body made of STRENX thickness 5 mm.

Mixing spirals made of HARDOX thickness 4 mm.

Wear protection of the mixing spirals made in

HARDOX thickness 5 mm.





### BATTERY MIXER

Get inspired by our battery mixer.

The future of concrete mixing and transporting.

Designed for efficiency.

100 % electrical driven.