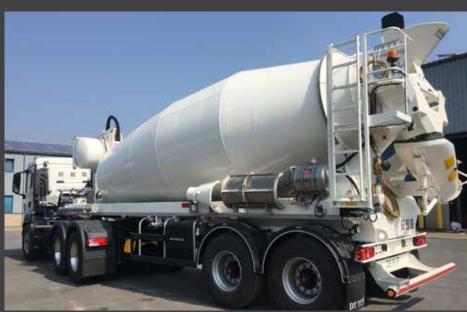

# TRUCK MIXER 7 M<sup>3</sup> - 8 M<sup>3</sup> - 9 M<sup>3</sup> - 10 M<sup>3</sup> - 12 M<sup>3</sup> - 15 M<sup>3</sup>

Drum with several sizes possible.

Drum available in light, normal, strong version.

Equipment available with various options.

Mounted on different truck chassis.

Can be delivered in kit.