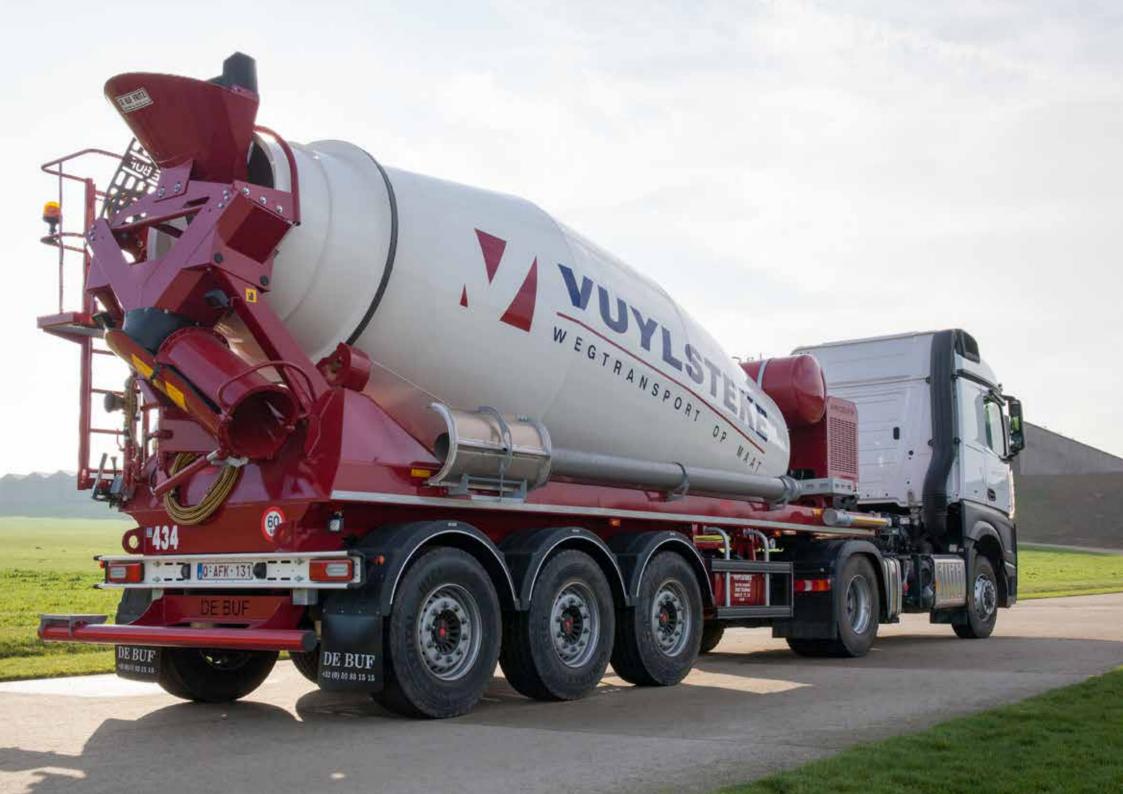

## **3 AXLE TRAILER** 12 M<sup>3</sup> - 15 M<sup>3</sup>

Trailer available with:

- different wheelbase and wheelspace according to the national homologation.
- lifting axle.
- 2 hydraulically steered axles.
- Self-steering axle

Trailer equipped with WABCO air suspension.

Drum with several sizes possible.

Drum available in light, normal, strong version.

Equipment available with various options.

With COC approval.