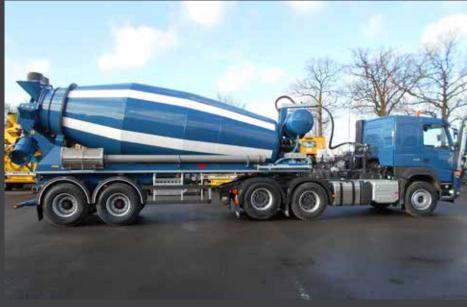

## **2 AXLE TRAILER** 9 M<sup>3</sup> - 10 M<sup>3</sup> - 12 M<sup>3</sup>

Trailer available with:

- different wheelbase and wheelspace according to the national homologation.
- lifting axle.
- hydraulically steered 2<sup>nd</sup> axle.

Trailer equipped with WABCO air suspension.

Drum with several sizes possible.

Drum available in light, normal, strong version.

Equipment available with various options.

With COC approval.