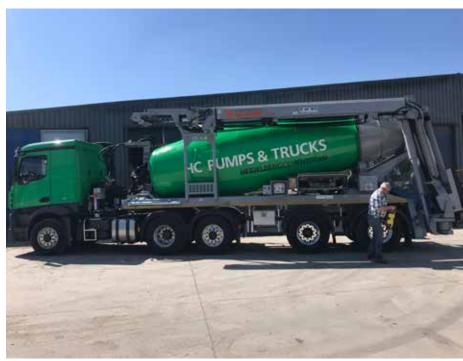

# TRUCK MIXER 7 M<sup>3</sup> - 8 M<sup>3</sup> - 9 M<sup>3</sup> - 10 M<sup>3</sup> - 12 M<sup>3</sup> - 15 M<sup>3</sup>

Drum with several sizes possible.

Drum available in light, normal, strong version.

Equipment available with various options.

Mounted on different truck chassis.

Can be delivered in kit.