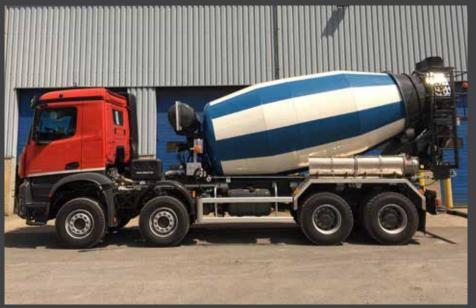

# TRUCK MIXER 7 M<sup>3</sup> - 8 M<sup>3</sup> - 9 M<sup>3</sup> - 10 M<sup>3</sup> - 12 M<sup>3</sup> - 15 M<sup>3</sup>

Drum with several sizes possible.

Drum available in light, normal, strong version.

Equipment available with various options.

Mounted on different truck chassis.

Can be delivered in kit.