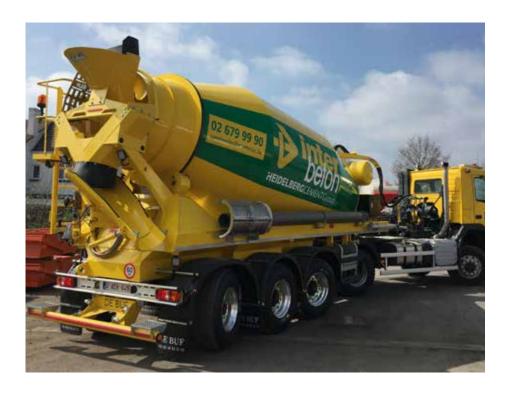

## **2 AXLE TRAILER** 9 M<sup>3</sup> - 10 M<sup>3</sup> - 12 M<sup>3</sup>

Trailer available with:

- different wheelbase and wheelspace according to the national homologation.
- lifting axle.
- hydraulically steered 2<sup>nd</sup> axle.

Trailer equipped with WABCO air suspension.

Drum with several sizes possible.

Drum available in light, normal, strong version.

Equipment available with various options.

With COC approval.