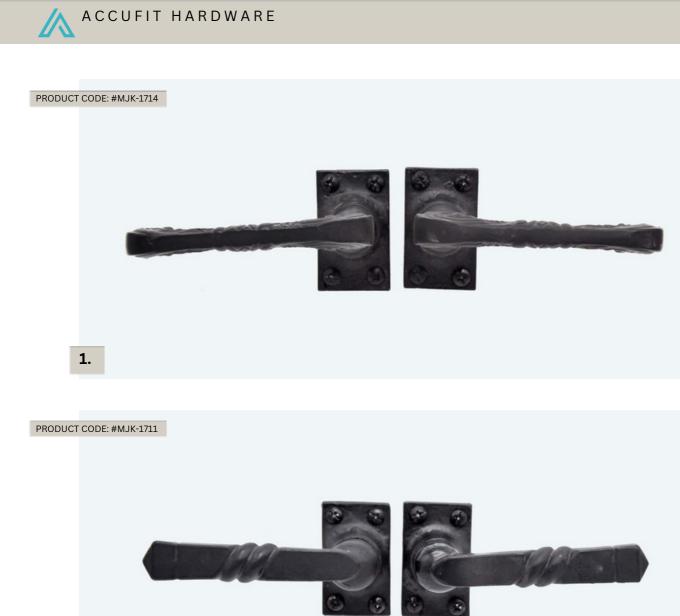

uired expertise and resources to produce your custom branded metal hardware both in medium and large volumes, be it CNC machined, deep draw sheet metal, or tubular bent parts.

#### **OUR ENGINEERING**

Equipped with Solidworks, 3D printers, state of the art CNC Machine shop, Press Shop, Polishing and electroplating, we are full service provider for any of your hardware manufacturing needs.

### **CUSTOMER SATISFACTION**

Accufit Hardware | MJK Exports will be honest and responsible in our dealing with customers, suppliers and employees.

We'll provide products and services that meets or exceed the expectations of our customers, while relentlessly pursuing continuous improvements and innovation in everything we do to create a significant competitive advantage compared to our competitors.





2.



PRODUCT CODE: #MJK-1372

A.

PRODUCT CODE: #MJK-1370

5.



PRODUCT CODE: #MJK-1708



7.