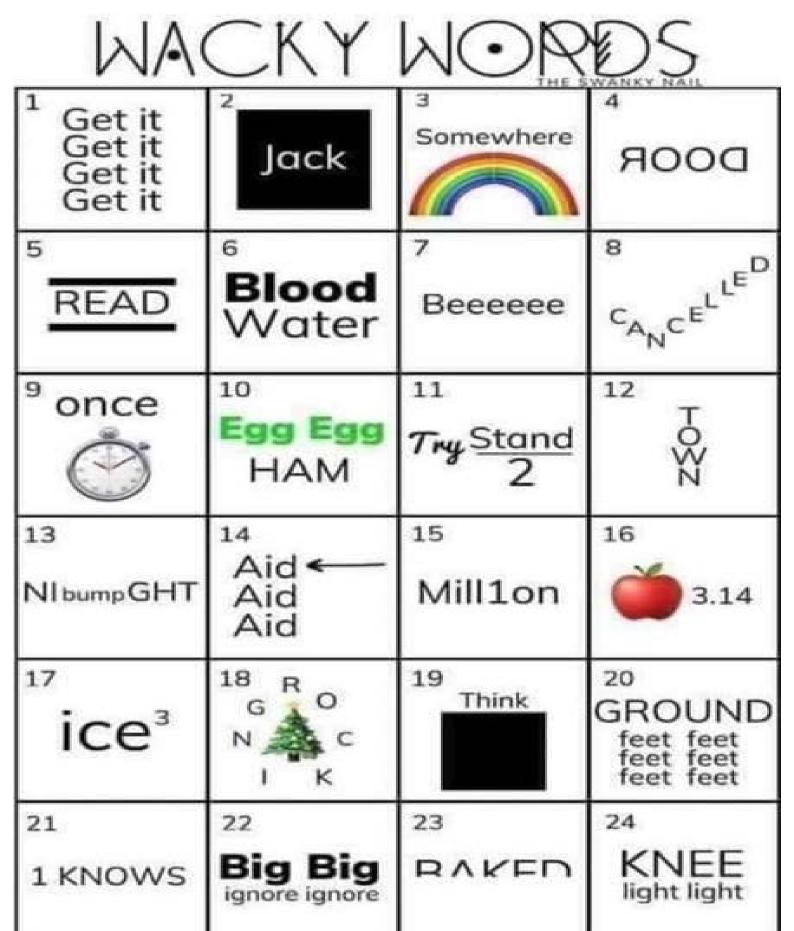

naciones preciad

Para almuerzo

21

Forget it, Jack in the box, Somewhere over the rainbow, Back door, Read between the lines Blood is thicker than water, Bee line, Cancelled cheque, Once upon a time, Green eggs and ham, Try to understand, Downtown, Bump in the night, First aid, One in a million Apple pie, Ice cube, Rocking around the Christmas tree, Think outside the box, Six feet underground, Won by a nose, Too big to ignore, Half baked, Neon lights 22