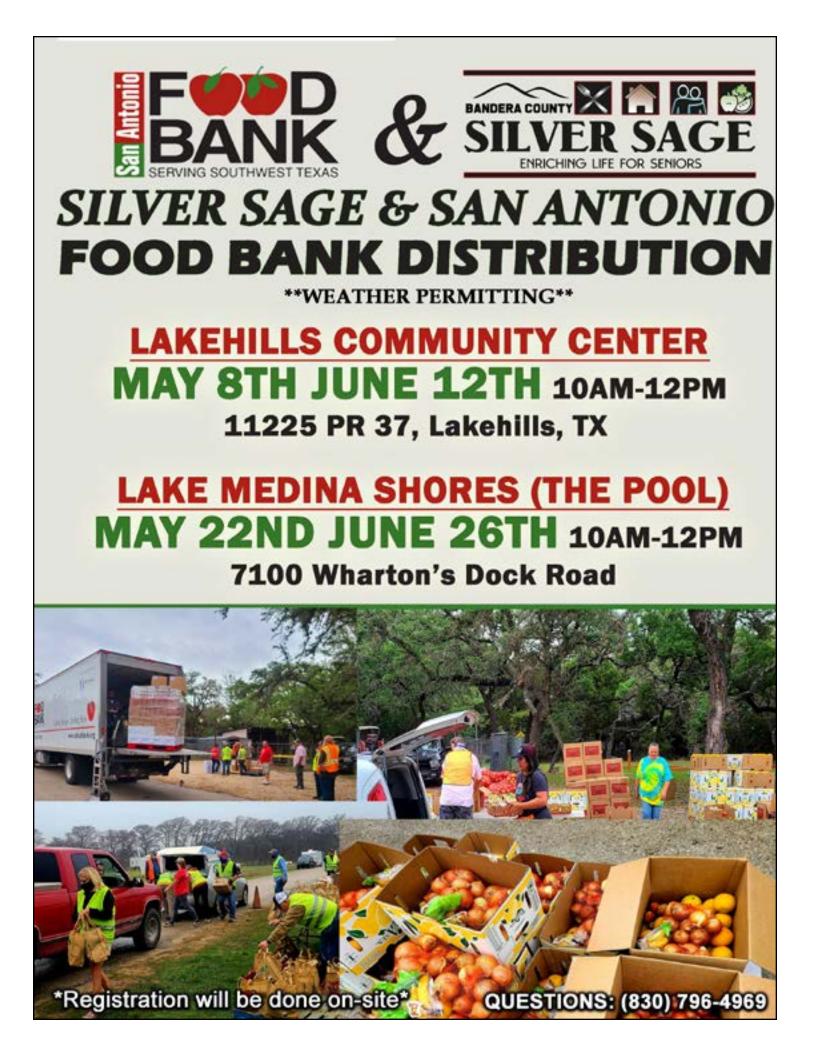

| Menu subject to change<br>according to availability<br>Joyce D. Lamilla, LD<br>Call Meals On Wheels<br>delivery (830) 796-4969 |
| on Aging                                                                                                         | Alamo Area Council<br>Of Governments                                                              |                                                                                                        | SERVING SOUTHWEST TEXAS                                                                                             |                                                                                                                                |

Silver Sage ~ MAY 2023 Lunch served from 11:30pm-1pm



## YOGA WITH WILLY EVERY MONDAY Location: Great Room @ the Silver Sage - Time: 10:00am



Bring your yoga mat and enjoy one hour of eclectic instructor-led yoga with Willie. This multi-level class is suitable for all abilities and ages. Class consists of simple breathing exercises, stretching, and forced relaxation (smile!) that are beneficial for both physical and mental health. Classes are held on holiday Mondays! Willie has been a certified Yoga instructor with over 20 years experience in body, mind, and spirit work. \$8 per class.

It's that time of year again! Hi, my name is Levi Hay. I'm your local Medicare health plan broker...



HAY FAMILY INSURANCE GROUP "Where your Medicare needs matter"



Your plan may be changing for 2023... Let's review it! LOOKING FOR MORE OPTIONS? Are yo