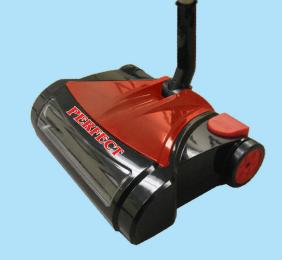

## COMMERCIAL BATTERY POWERED SWEEPER

**MODEL # PCS3** 

- Ultra Quiet Operation
- Lightweight 4.6 lbs.
- Most Powerful Commercial Compact Battery Sweeper
- Powered by an environmentally friendly rechargeable battery - NIMH Technology
- Heavy Duty Charger / Input: AC 100-240V / 50/50HZ / 6W / 110 or 220 Volt use
- Run time: 90 minutes hard surfaces,
  55 minutes carpeted surfaces
- Superior pick up for small and large objects
- Wall mounting docking system for convenient storage
- No bags EZ Empty, large capacity dust pan
- Ergonomic Grip Telescopic handle
- · Adjusts easily up or down for those hard to reach places
- Lays flat to clean under beds & all furniture
- Available 2 ways:
  - Standard Neck
  - Swivel Neck