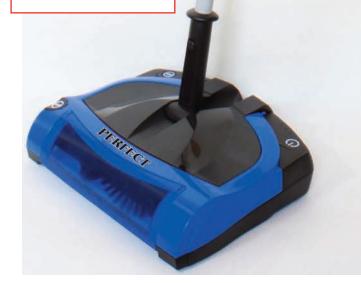

#### WILL PICK UP ANYTHING ON CARPET OR HARD FLOORS

- Lightweight 4.6 lbs. -- Most Powerful Sweeper in a Compact Size
- Powered by a environmentally friendly rechargeable battery --NIMH Technology
- One full battery charge can last up to 50-plus cleanings
- Heavy-duty Charger / Input: AC100-240v 50/60 Hz 6w -- Can be used 110 or 240 Volts
- Wall Mounting Docking System for convenient storage
- No Bags -- EZ empty, large capacity dust pan
- Ergonomic top grip
- Telescopic Handle -- adjusts up or down for those hard-to-reach places
- · Lays flat to clean under beds and all furniture
- · Comes with extra pet hair brush roll for cleaning the toughest carpet or floor

# Model PCS<sub>2</sub>