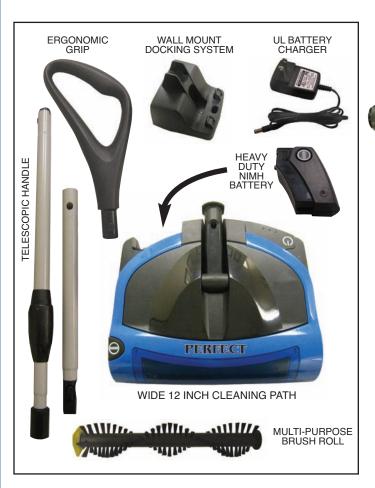

### MULTI-PURPOSE COMMERCIAL SWEEPER

#### WILL PICK UP ANYTHING ON CARPET OR HARD FLOORS

- Lightweight 4.6 lbs. -- Most Powerful Sweeper in a Compact Size
- Powered by a environmentally friendly rechargeable battery --NIMH Technology
- One full battery charge can last up to 50-plus cleanings
- Heavy-duty Charger / Input: AC100-240v 50/60 Hz 6w -- Can be used 110 or 240 Volts
- Wall Mounting Docking System for convenient storage
- No Bags -- EZ empty, large capacity dust pan
- Ergonomic top grip
- Telescopic Handle -- adjusts up or down for those hard-to-reach places
- · Lays flat to clean under beds and all furniture
- · Comes with extra pet hair brush roll for cleaning the toughest carpet or floor