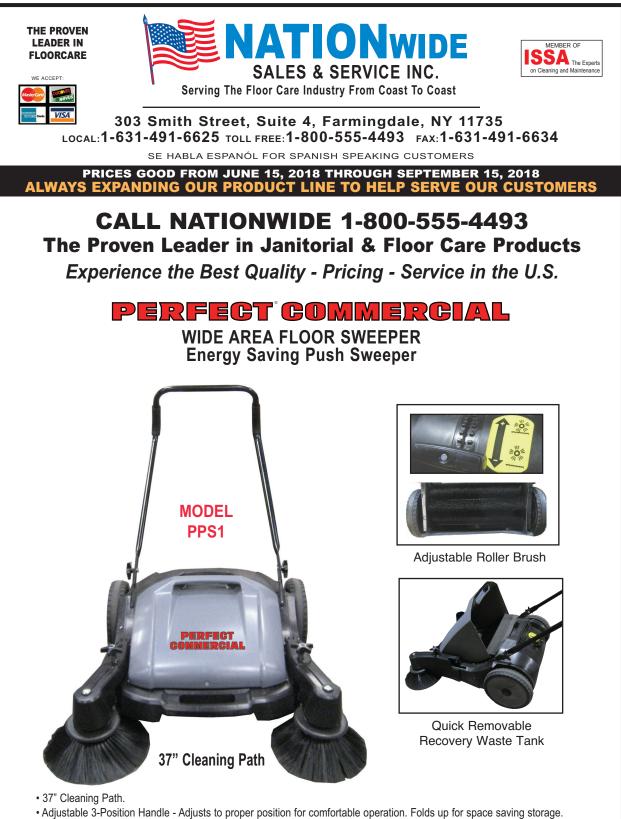

- Adjustable Roller Brush Designed to adjust to meet different floor requirements.
- Adjustable Side Brushes Side brushes can be easily adjusted according to floor condition and wear.
- Quick Removable Recovery Waste Tank 10-Gallon capacity. Just lift to empty and clean Labor saving and efficient.
- Maintenace Free Sweeper can be washed with water.
- Durable and Long Lasting High Strength engineered plastic is corrosion resistant.
- Weight 46 lbs.