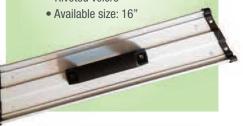

#### Mop Frame / Head

- · Made for industrial & commercial use
- Riveted velcro
- 360 Degree motion
- Universal pole adapter
- Available sizes: 10" 72"

#### Hand Held Frame / HH-16

- Hand held frame
- Made for industrial & commercial use
- Riveted velcro