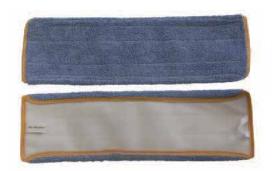

# Super Absorbent

Our Microfiber Cleaning Materials absorb 7 to 10 times their weight in fluid. The Engineered Microfiber acts like capillary tubes soaking up incredible volumes of liquid.

## **Easy Care**

Our Super Soft Microfiber Cleaning Mop Heads and Cloths are easy to handle, wring out easier and dry faster than synthetic, natural chamois or conventional cotton cleaning products.

## Long Lasting

Our commercial and industrial customers report that their Leading Edge Microfiber Products have been commercially laundered well over 700 times, while maintaining their effectiveness, original composition, and visual appeal.