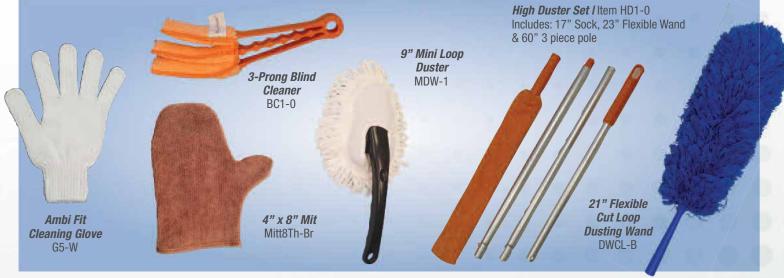

Continuous serging and rounded corners stops fraying

> Designed to look good and last longer

GLOVES | MITTS | DUSTERS