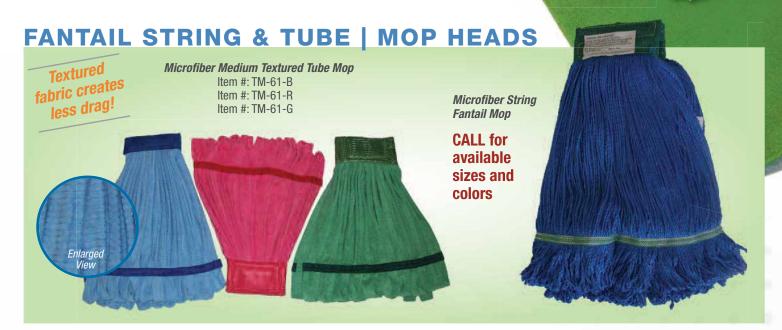

# Super Absorbent

Our Microfiber Cleaning Materials absorb 7 to 10 times their weight in fluid. The Engineered Microfiber acts like capillary tubes soaking up incredible volumes of liquid.

## **Easy Care**

Our Super Soft Microfiber Cleaning Mop Heads and Cloths are easy to handle, wring out easier and dry faster than synthetic, natural chamois or conventional cotton cleaning products.

## Long Lasting

Our commercial and industrial customers report that their Leading Edge Microfiber Products have been commercially laundered well over 700 times, while maintaining their effectiveness, original composition, and visual appeal.