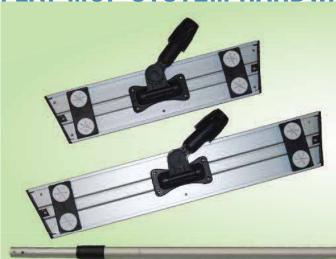

### FLAT MOP SYSTEM HARDWARE

#### Mop Frame / Head

- · Made for industrial & commercial use
- Riveted velcro
- 360 Degree motion
- Universal pole adapter
- Available sizes: 10" 72"

#### Pole / H-70-K

- 31" Closed
- 70" Fully extended
- 2 mm Aluminum tubing
- Fully adjustable