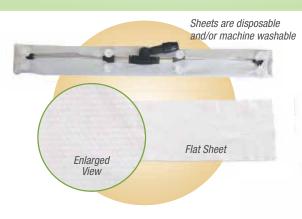

#### **DISPOSABLE DUST MOP PADS/SHEETS**

Microfiber Dust Mop Sheet / NW-37-9-C

- 50% Viscose
- 50% Microfiber
  - 80% Polyester
  - 20% Nylon
- 16 Segment pie fibers
- 9" x 37" Sheets