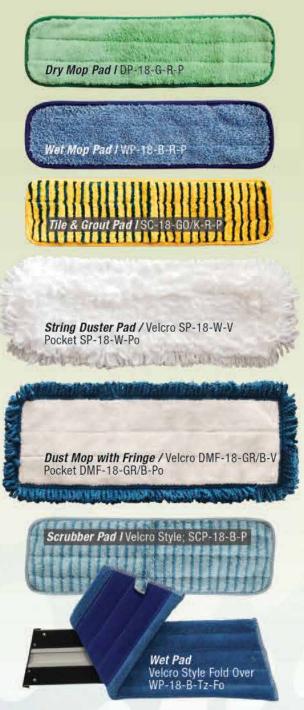

### PAD SHAPES

### PAD EDGES

Fold Over

**Piped** 

Stitched

### PAD ATTACHMENTS

Leading Edge Microfiber is a blend of microscopic polyester and polyamide fibers which are split in such a way as to create microscopic hooks and grooves. These act like "micro-fingers" which pick up and then hold, dust, dirt, and grime until released by washing.