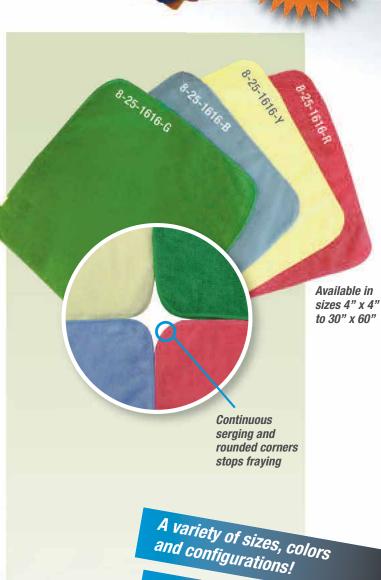

Available in sizes 4" x 4" to 30" x 60"

No chance of loose ends

ASK ABOUT
our better than
name brand
product
replacements.

If you need it, we will make it!

First and last stitches are under label to prevent unraveling

Continuous serging and rounded corners stops fraying

> Designed to look good and last longer

GLOVES | MITTS | DUSTERS