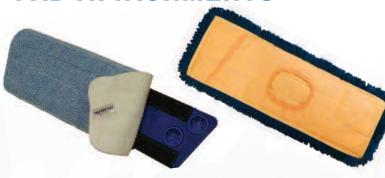

### PAD ATTACHMENTS

Leading Edge Microfiber is a blend of microscopic polyester and polyamide fibers which are split in such a way as to create microscopic hooks and grooves. These act like "micro-fingers" which pick up and then hold, dust, dirt, and grime until released by washing.

Available in sizes 4" x 4" to 30" x 60"

No chance of loose ends

ASK ABOUT
our better than
name brand
product
replacements.

If you need it, we will make it!

First and last stitches are under label to prevent unraveling

Continuous serging and rounded corners stops fraying

> Designed to look good and last longer

GLOVES | MITTS | DUSTERS