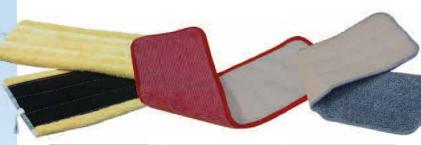

ble volumes of liquid.

## **Easy Care**

Our Super Soft Microfiber Cleaning Mop Heads and Cloths are easy to handle, wring out easier and dry faster than synthetic, natural chamois or conventional cotton cleaning products.

## Long Lasting

Our commercial and industrial customers report that their Leading Edge Microfiber Products have been commercially laundered well over 700 times, while maintaining their effectiveness, original composition, and visual appeal.

# **Health Benefits**

Our Leading Edge Microfiber Mop Heads and Cloths have a weave and fiber structure that absorbs bacteria that typical cloths can't. Leading Edge consulted, provided technical support and Microfiber Mop Pads for the ground breaking EPA and UC Davis Microfiber Mop studies.



### PAD SHAPES





### PAD EDGES



Fold Over

**Piped** 

Stitched

### PAD ATTACHMENTS





Leading Edge Microfiber is a blend of microscopic polyester and polyamide fibers which are split in such a way as to create microscopic hooks and grooves. These act like "micro-fingers" which pick up and then hold, dust, dirt, and grime until released by washing.



Available in sizes 4" x 4" to 30" x 60"

No chance of loose ends

ASK ABOUT
our better than
name brand
product
replacements.

If you need it, we will make it!



First and last stitches are under label to prevent unraveling

Continuous serging and rounded corners stops fraying

> Designed to look good and last longer



GLOVES | MITTS | DUSTERS



### FLAT MOP SYSTEM HARDWARE



#### Mop Frame / Head

- · Made for industrial & commercial use
- Riveted velcro
- 360 Degr