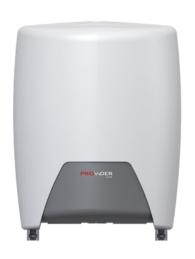

## **Center Pull Towel**

- Low Pull force
- ADA Compliant
- Three times the life span of traditional center pull
- Braille Encoding
- Paper level windows
- Adjustable nozzle for different paper substrates
- Can be Private Labeled
- 3 color choices

- Easy loading design improves lifespan and efficiency
- Adaptable to a variety of paper roll sizes
- Braille encoding and low pull force ensure ADA compliance
- Custom color and faceplate options expand your messaging and elevate your brand