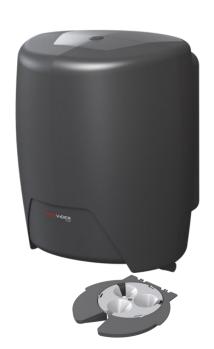

## **Center Pull Towel**

- Low Pull force
- ADA Compliant
- Three times the life span of traditional center pull
- Braille Encoding
- Paper level windows
- Adjustable nozzle for different paper substrates
- Can be Private Labeled
- 3 color choices

- Easy loading design improves lifespan and efficiency
- Adaptable to a variety of paper roll sizes
- Braille encoding and low pull force ensure ADA compliance
- Custom color and faceplate options expand your messaging and elevate your brand