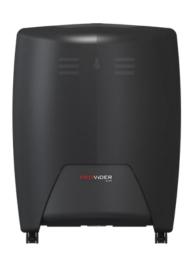

## **Center Pull Towel**

- Low Pull force
- ADA Compliant
- Three times the life span of traditional center pull
- Braille Encoding
- Paper level windows
- Adjustable nozzle for different paper substrates
- Can be Private Labeled
- 3 color choices

- Easy loading design improves lifespan and efficiency
- Adaptable to a variety of paper roll sizes
- Braille encoding and low pull force ensure ADA compliance
- Custom color and faceplate options expand your messaging and elevate your brand