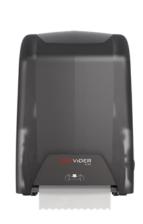

## **HRT Mechanical Hands Free Roll Towel Dispenser**

- Low Pull force
- ADA Compliant
- Stub Roll Feature
- Braille Encoding
- Paper level windows
- Holds up to 1000 foot roll of paper
- Can be Private Labeled
- 3 color choices

- Easy loading design improves lifespan and efficiency
- Adaptable to a variety of paper roll sizes
- Braille encoding and low pull force ensure ADA compliance
- Custom color and faceplate options expand your messaging and elevate your brand