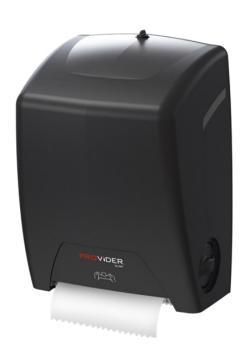

## **HRT Mechanical Hands Free Roll Towel Dispenser**

- Low Pull force
- ADA Compliant
- Stub Roll Feature
- Braille Encoding
- Paper level windows
- Holds up to 1000 foot roll of paper
- Can be Private Labeled
- 3 color choices

- Easy loading design improves lifespan and efficiency
- Adaptable to a variety of paper roll sizes
- Braille encoding and low pull force ensure ADA compliance
- Custom color and faceplate options expand your messaging and elevate your brand