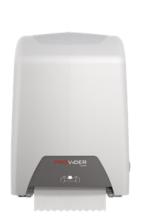

## **HRT Mechanical Hands Free Roll Towel Dispenser**

- Low Pull force
- ADA Compliant
- Stub Roll Feature
- Braille Encoding
- Paper level windows
- Holds up to 1000 foot roll of paper
- Can be Private Labeled
- 3 color choices

- Easy loading design improves lifespan and efficiency
- Adaptable to a variety of paper roll sizes
- Braille encoding and low pull force ensure ADA compliance
- Custom color and faceplate options expand your messaging and elevate your brand