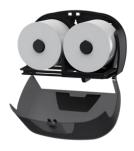

## **Junior Roll Tissue Double Dispenser**

- ADA Compliant
- Core Adapter fits standard, 1", or coreless tissue cores
- Braille Encoding
- Paper level windows
- Holds 2-6" Rolls of Tissue
- Never out transfer to new roll
- Can be Private Labeled
- 3 color choices

- Easy loading design improves lifespan and efficiency
- Adaptable to a variety of paper roll sizes
- Braille encoding and low pull force ensure ADA compliance
- Custom color and faceplate options expand your messaging and elevate your brand