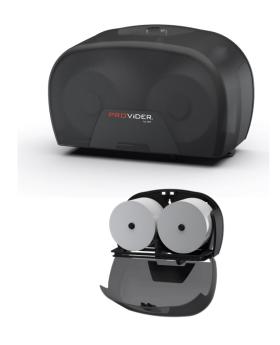

## **Junior Roll Tissue Double Dispenser**

- ADA Compliant
- Core Adapter fits standard, 1", or coreless tissue cores
- Braille Encoding
- Paper level windows
- Holds 2-6" Rolls of Tissue
- Never out transfer to new roll
- Can be Private Labeled
- 3 color choices

- Easy loading design improves lifespan and efficiency
- Adaptable to a variety of paper roll sizes
- Braille encoding and low pull force ensure ADA compliance
- Custom color and faceplate options expand your messaging and elevate your brand