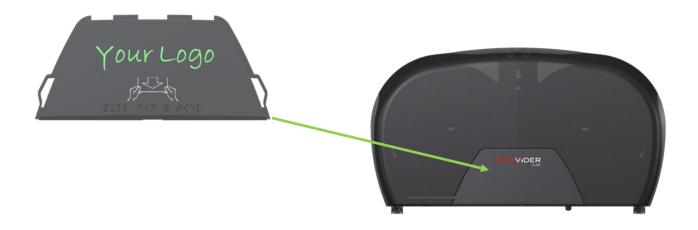

## Make if Your Own

Elevate your brand by keeping it visible at all times. All PROvider products can be customized. Direct—to—substrate printing gives you outstanding durability with a great looking product