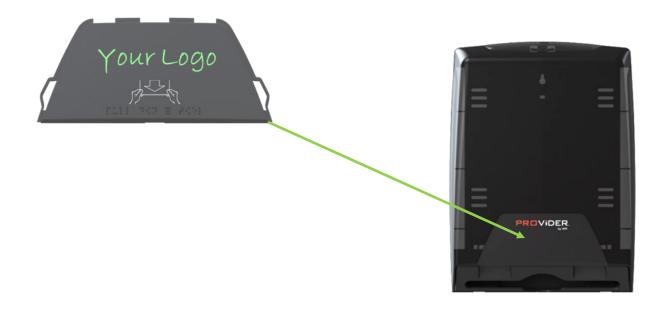

## Make if Your Own

Elevate your brand by keeping it visible at all times. All PROvider products can be customized. Direct—to—substrate printing gives you outstanding durability with a great looking product