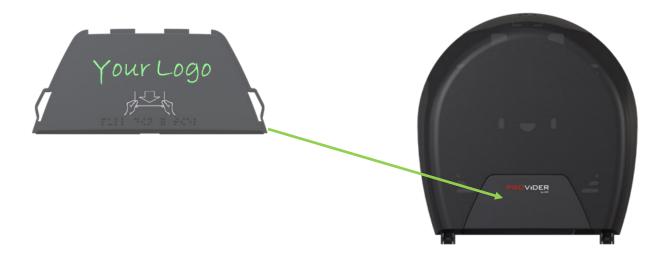

## Make if Your Own

Elevate your brand by keeping it visible at all times. All PROvider products can be customized. Direct—to—substrate printing gives you outstanding durability with a great looking product