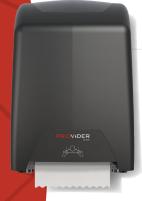

### MECHANICAL HANDS-FREE

- TOWEL DISPENSER
- Low pull forceStub roll feature
- Modular mechanism unit
- Optional Out indicator