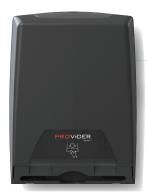

### MECHANICAL HANDS-FREE

- TOWEL DISPENSER
- Low pull forceStub roll feature
- Modular mechanism unit
- Optional Out indicator