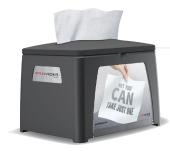

## INTERFOLDED NAPKIN DISPENSER, TABLE TOP

- 250+ napkin capacity
- Easy to load
- Out indicator
- Customizeable 4 x 6 ad card