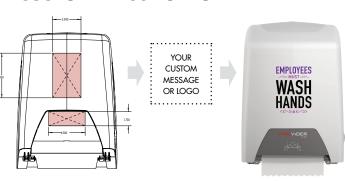

#### **CUSTOM MESSAGING**

To learn more about PROvider products and see the wide range of customization options, visit

#### **CUSTOMIZABLE OPTIONS**

Elevate your brand by keeping it visible at all times. All PROvider products can be customized. Direct-to-substrate printing gives you outstanding durability with a great looking product.

#### **Benefits include:**

- Custom colors to match your brand
- Customizable faceplate can display full color logo
- Attracts customer attention
- Promotes brand