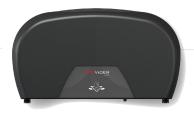

## CENTER PULL TOWEL DISPENSER

- Adjustable nozzle accommodates a variety of towel substrates
- Three times the life of a traditional dispenser