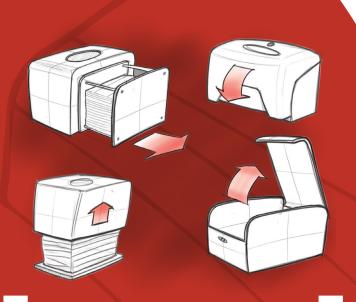

The PROvider line makes a collection of advanced features the new standard:

- Easy loading design improves lifespan and efficiency
- Adaptable to a variety of paper roll sizes
- Braille encoding and low pull force ensure ADA compliance
- Custom color and faceplate options expand your messaging and elevate your brand
- Easy to service in the field

PROvider® products improve cost efficiency by extending dispenser lifespan, reducing product waste, and ensuring regulatory compliance.

Endless customization options and advanced features give your customers a premium experience that matches your brand.