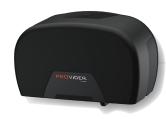

## JUMBO ROLL TISSUE DOUBLE DISPENSER

- Full consumption feature
- Easy load design
- Core adapter accommodates a variety of roll & core sizes