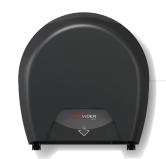

## JUMBO ROLL TISSUE SINGLE DISPENSER

- Core adapter accommodates a variety of roll & core sizes
- · Easy loading design

## JR. JUMBO TISSUE DISPENSER

- Core adapter accommodates a variety of roll & core sizes
- Full consumption feature
- Small size for compact spaces
- Holds up to 6" diameter tissue product