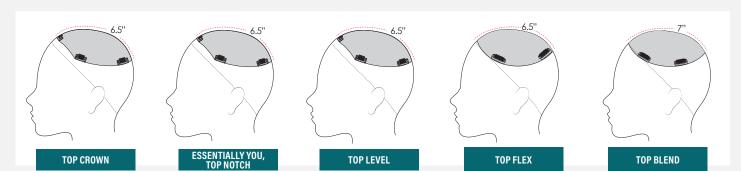

## JON RENAU TOPPER CHART

| Top Crown                                                                                                                                                                                       |              | Essentially You                                                                                                                                                       |                                                                                                                                     | Top Notch                  |                                                                                                                                                                                               |  |
|-------------------------------------------------------------------------------------------------------------------------------------------------------------------------------------------------|--------------|-----------------------------------------------------------------------------------------------------------------------------------------------------------------------|-------------------------------------------------------------------------------------------------------------------------------------|----------------------------|-----------------------------------------------------------------------------------------------------------------------------------------------------------------------------------------------|--|
| BASE TYPE<br>1. Double Monofilament<br>2. PU Coated Double Monofilament<br>3. Open Wefting<br>4. 1/4 <sup>th</sup> Folded Monofilament<br>5. Velvet Connection<br>6. Elastic<br>7. Cloth Ribbon |              | 1. Double Monofilament<br>2. PU Coated Double Mon<br>3. Open Wefting<br>4. ½ <sup>th</sup> Folded Monofilame<br>5. Velvet Connection<br>6. Elastic<br>7. Cloth Ribbon | 2. PU Coated Double Monofilament<br>3. Open Wefting<br>4. ¼ <sup>th</sup> Folded Monofilament<br>5. Velvet Connection<br>6. Elastic |                            | BASE TYPE<br>1. Double Monofilament<br>2. PU Coated Double Monofilament<br>3. Open Wefting<br>4. ¼ <sup>th</sup> Folded Monofilament<br>5. Velvet Connection<br>6. Elastic<br>7. Cloth Ribbon |  |
| 8. Pressure Sensitive Clips BASE DIMENSION LENGTH                                                                                                                                               |              | 8. Pressure Sensitive Clip                                                                                                                                            | LENGTH                                                                                                                              | 8. Pressure Sensitive Clip | LENGTH                                                                                                                                                                                        |  |
| 6.75" x 6.5"                                                                                                                                                                                    | 5.75" - 6"   | 6.75" x 6.5"                                                                                                                                                          | 6" - 8"                                                                                                                             | 6.75" x 6.5"               | 8" - 10"                                                                                                                                                                                      |  |
| FIBER                                                                                                                                                                                           | CURL PATTERN | FIBER                                                                                                                                                                 | CURL PATTERN                                                                                                                        | FIBER                      | CURL PATTERN                                                                                                                                                                                  |  |
| -Synthetic                                                                                                                                                                                      | Wavy         | -Synthetic                                                                                                                                                            | Straight                                                                                                                            | -Synthetic                 | Straight                                                                                                                                                                                      |  |
| <u>Top Level</u>                                                                                                                                                                                |              | Tor                                                                                                                                                                   | <u>o Flex</u>                                                                                                                       | Top Blend                  |                                                                                                                                                                                               |  |

| <u>lop Level</u>                                                                                                                                                                                                                                     |              | <u>lop</u>                                                                                                                                                                         | <u>Flex</u>                                                                                                                                 | <u>Iop Blend</u>                 |              |
|------------------------------------------------------------------------------------------------------------------------------------------------------------------------------------------------------------------------------------------------------|--------------|------------------------------------------------------------------------------------------------------------------------------------------------------------------------------------|---------------------------------------------------------------------------------------------------------------------------------------------|----------------------------------|--------------|
|                                                                                                                                                                                                                                                      |              |                                                                                                                                                                                    |                                                                                                                                             |                                  |              |
| BASE TYPE                                                                                                                                                                                                                                            |              | BASE                                                                                                                                                                               | ТҮРЕ                                                                                                                                        | BASE TYPE                        |              |
| <ol> <li>Double Monofilament</li> <li>PU Coated Double Monofilament</li> <li>Open Wefting</li> <li>½<sup>th</sup> Folded Monofilament</li> <li>Velvet Connection</li> <li>Elastic</li> <li>Cloth Ribbon</li> <li>Pressure Sensitive Clips</li> </ol> |              | <ol> <li>Single Monofilament</li> <li>Polyurethane coated Fro</li> <li>Open Wefting</li> <li>Elastic</li> <li>Pressure Sensitive Clips</li> <li>1/8th folded welded mon</li> </ol> | ted Front 2. 1/2" Polyurethane coated perimeter<br>3. Mono ribbon integration<br>4. 1/8th folded welded mono<br>5. Pressure Sensitive Clips |                                  | no           |
| BASE DIMENSION                                                                                                                                                                                                                                       | LENGTH       | BASE DIMENSION                                                                                                                                                                     | LENGTH                                                                                                                                      | BASE DIMENSION                   | LENGTH       |
| 6.75" x 6.5"                                                                                                                                                                                                                                         | 10" - 16"    | 6" x 6.5"                                                                                                                                                                          | 12"                                                                                                                                         | 6.25" x 7"                       | 12"          |
| FIBER                                                                                                                                                                                                                                                | CURL PATTERN | FIBER                                                                                                                                                                              | CURL PATTERN                                                                                                                                | FIBER                            | CURL PATTERN |
| -Synthetic                                                                                                                                                                                                                                           | Wavy         | -100% Chinese Remy<br>Human Hair                                                                                                                                                   | Straight                                                                                                                                    | -100% Chinese Remy<br>Human Hair | Straight     |