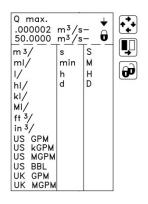

Answer

By default the Qmax units are displayed on the LCD in m<sup>3</sup>/h to change to I/s proceed to Basic settings to change

Keypad The keypad is used to set the flowmeter. The function of the keys is as follows: TOP UP KEY This key (hold 2 sec.) is used to switch between operator menu and setup menu. In the transmitter setup menu, a short press will cause a return to the previous menu. FORWARD KEY This key is used to step forward through the menus. It is the only key normally used by the operator. BACKWARD KEY e This key is used to step backward through the menus. CHANGE KEY 1+ This key changes the settings or numerical values. SELECT KEY This key selects the figures to be changed. LOCK/UNLOCK KEY This key allows the operator to change settings and gives access to submenus.

## **SIEMENS**

- 1. Use the factory password (1000) to put the Magflo transmitter into Setup mode.
- 2. Go to "Basic Settings" menu and find the "Q max." Setting.

3. Change the Qmax value <u>including the units</u> to be 10-20% above that of the maximum expected flow rate though the Magflo meter. If the maximum value is unknown a temporary rule of thumb flow rate can be used (see table below). Change the Qmax value once the maximum flow rate is determined or provided.