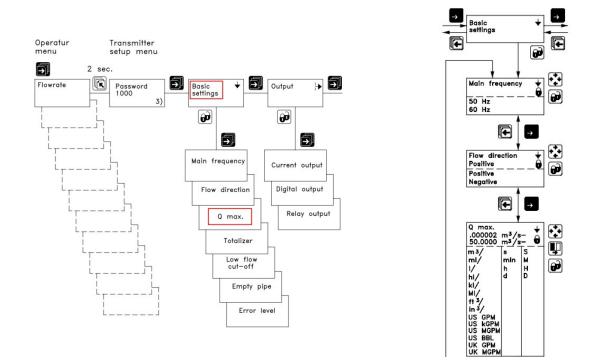

Answer

By default the Qmax units are displayed on the LCD in m<sup>3</sup>/h to change to I/s proceed to Basic settings to change

Keypad The keypad is used to set the flowmeter. The function of the keys is as follows: TOP UP KEY This key (hold 2 sec.) is used to switch between operator menu and setup menu. In the transmitter setup menu, a short press will cause a return to the previous menu. FORWARD KEY This key is used to step forward through the menus. It is the only key normally used by the operator. BACKWARD KEY e This key is used to step backward through the menus. CHANGE KEY 1+ This key changes the settings or numerical values. SELECT KEY This key selects the figures to be changed. LOCK/UNLOCK KEY This key allows the operator to change settings and gives access to submenus.

## **SIEMENS**

- 1. Use the factory password (1000) to put the Magflo transmitter into Setup mode.
- 2. Go to "Basic Settings" menu and find the "Q max." Setting.

3. Change the Qmax value <u>including the units</u> to be 10-20% above that of the maximum expected flow rate though the Magflo meter. If the maximum value is unknown a temporary rule of thumb flow rate can be used (see table below). Change the Qmax value once the maximum flow rate is determined or provided.