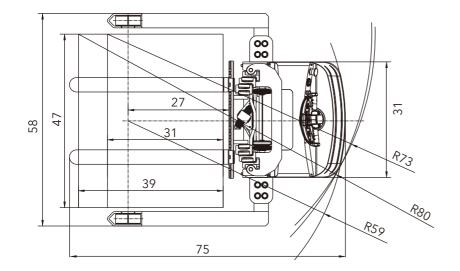

## MANUFACTURER'S DATA AND TECHNICAL CHARACTERISTICS

| Characteristics |                                   |      |                              |
|-----------------|-----------------------------------|------|------------------------------|
| 1.01            | Manufacturer                      |      | CHL                          |
| 1.02            | Model                             |      | CTD16                        |
| 1.03            | Туре                              |      | Straddle                     |
| 1.04            | Mast type                         |      | Full free 3-stage            |
| 1.05            | Loading capacity                  | lbs  | 3500                         |
| 1.06            | Load center                       | in   | 24                           |
| 1.07            | Operating type                    |      | walkie                       |
| 1.08            | Wheels type                       |      | PU                           |
| 1.09            | Lift height                       | in   | 177.2/185.0/196.9/212.6      |
| 1.10            | Max.extend height                 | in   | 196.7/204.7/216.5/236.2      |
| 1.11            | Mast lowered height               | in   | 81.2/83.9/87.8/93.0          |
| 1.12            | Overall length                    | in   | 75.2                         |
| 1.13            | Overall width                     | in   | 31.5                         |
| 1.14            | Min.Turning radius                | in   | 59                           |
| 1.15            | Min.Aisle width for pallets 40×48 | in   | 79.9                         |
| 1.16            | Travel speed,loaded/unloaded      | mph  | 3.1/3.4                      |
| 1.17            | Lift speed,loaded/unloaded        | fpm  | 25.6/35.4                    |
| 1.18            | Gradeability,loaded/unloaded      | %    | 5/7                          |
| 1.19            | Battery voltage/capacity          | V/Ah | 24/200(Lithium Battery)      |
| 1.20            | Brake                             |      | Electromagnetic/Regenerative |
| 1.21            | Controller                        |      | ZAPI                         |
| 1.22            | Battery weight                    | lbs  | 218                          |
| 1.23            | Service weight with battery       | lbs  | 3007                         |