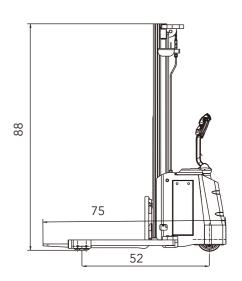

## MANUFACTURER'S DATA AND TECHNICAL CHARACTERISTICS

| Characteristics |                                   |      |                              |
|-----------------|-----------------------------------|------|------------------------------|
| 1.01            | Manufacturer                      |      | CHL                          |
| 1.02            | Model                             |      | CTD16                        |
| 1.03            | Туре                              |      | Straddle                     |
| 1.04            | Mast type                         |      | Full free 3-stage            |
| 1.05            | Loading capacity                  | lbs  | 3500                         |
| 1.06            | Load center                       | in   | 24                           |
| 1.07            | Operating type                    |      | walkie                       |
| 1.08            | Wheels type                       |      | PU                           |
| 1.09            | Lift height                       | in   | 177.2/185.0/196.9/212.6      |
| 1.10            | Max.extend height                 | in   | 196.7/204.7/216.5/236.2      |
| 1.11            | Mast lowered height               | in   | 81.2/83.9/87.8/93.0          |
| 1.12            | Overall length                    | in   | 75.2                         |
| 1.13            | Overall width                     | in   | 31.5                         |
| 1.14            | Min.Turning radius                | in   | 59                           |
| 1.15            | Min.Aisle width for pallets 40×48 | in   | 79.9                         |
| 1.16            | Travel speed,loaded/unloaded      | mph  | 3.1/3.4                      |
| 1.17            | Lift speed,loaded/unloaded        | fpm  | 25.6/35.4                    |
| 1.18            | Gradeability,loaded/unloaded      | %    | 5/7                          |
| 1.19            | Battery voltage/capacity          | V/Ah | 24/200(Lithium Battery)      |
| 1.20            | Brake                             |      | Electromagnetic/Regenerative |
| 1.21            | Controller                        |      | ZAPI                         |
| 1.22            | Battery weight                    | lbs  | 218                          |
| 1.23            | Service weight with battery       | lbs  | 3007                         |