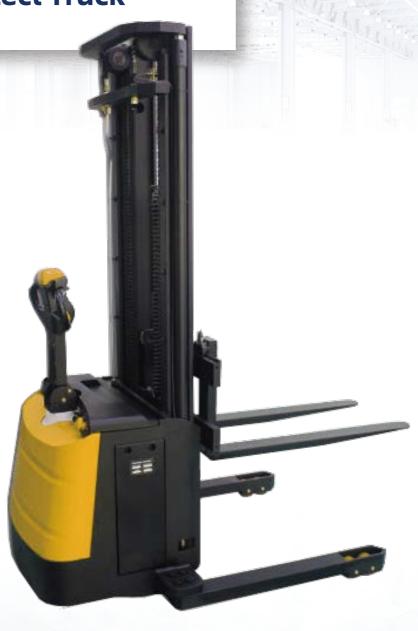

# **CTD16 Electric Pallect Truck**

Advantages

### **Configuration And Performance**

- Electronic power steering system,light and low noise;
  Two-way magnetic valve,three drop speed mode;
  AC Driving system,NO carbon brush,maintenance free;
  Automatic lifting limit,proximity switch,long life;
  Metal shell-- High strength,safer.

- Curve automatic deceleration devices, more safe;

- Goods high position, vehicle automatic deceleration;
   Controller with Multipe automatic protection;
   Emergency reversing device/Emergency brake switch.