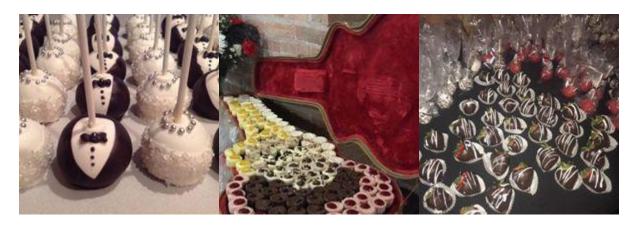

## Hilldale's Dessert List

Cake Pops (Both miniature and regular sizes)

Mousse cups (Chocolate, Vanilla Bean, Birthday Cake, or Raspberry)

Cheesecake (variety of flavors and choice of brownie bottom or Pretzel crust)

Individual Cheesecakes (variety of flavors)

Tortes (variety of flavors and individual or large sizes)

**Chocolate Covered Strawberries** 

Brownies (both bite size and large sizes available)

**Chocolate Covered Pretzels** 

Chocolate cups with mousse (Small, medium, and large)

Brownie Kisses (Caramel or fudge filled)

**Macaroons (Variety of flavors)** 

**Shortcake Cups (Strawberry or Raspberry)** 

**Chocolate Covered Oreos** 