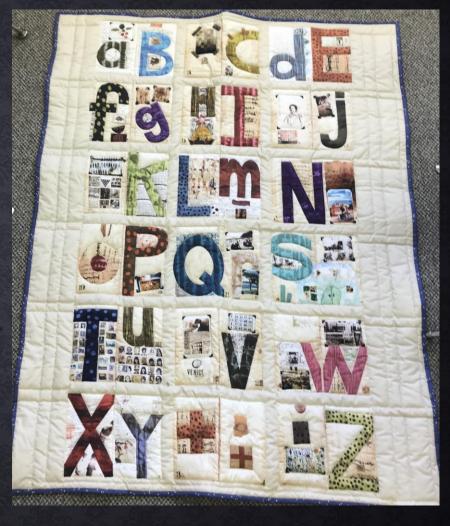

Ocean Wave 106 x 106

Stars and Stripes 97 x 109

Sun Bonnet Sue Baby Quilt 30 x 40

ABC Quilt 41 × 54

Crib Quilt 38 x 52

Baby Blocks 35 x 58

Cowgirl Baby Quilt 39 x 47

I Found Somebody Just Like Me 35 x 42