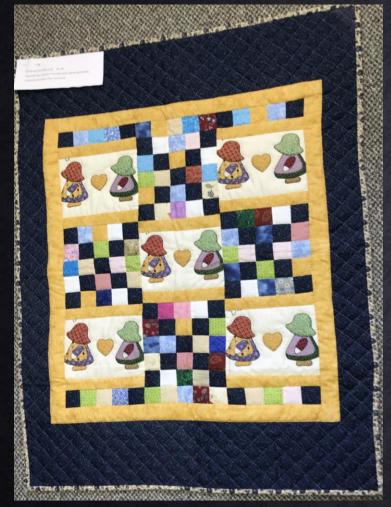

Ocean Wave 106 x 106

Stars and Stripes 97 x 109

Sun Bonnet Sue Baby Quilt 30 x 40

ABC Quilt 41 × 54

Crib Quilt 38 x 52

Baby Blocks 35 x 58

Cowgirl Baby Quilt 39 x 47

I Found Somebody Just Like Me 35 x 42