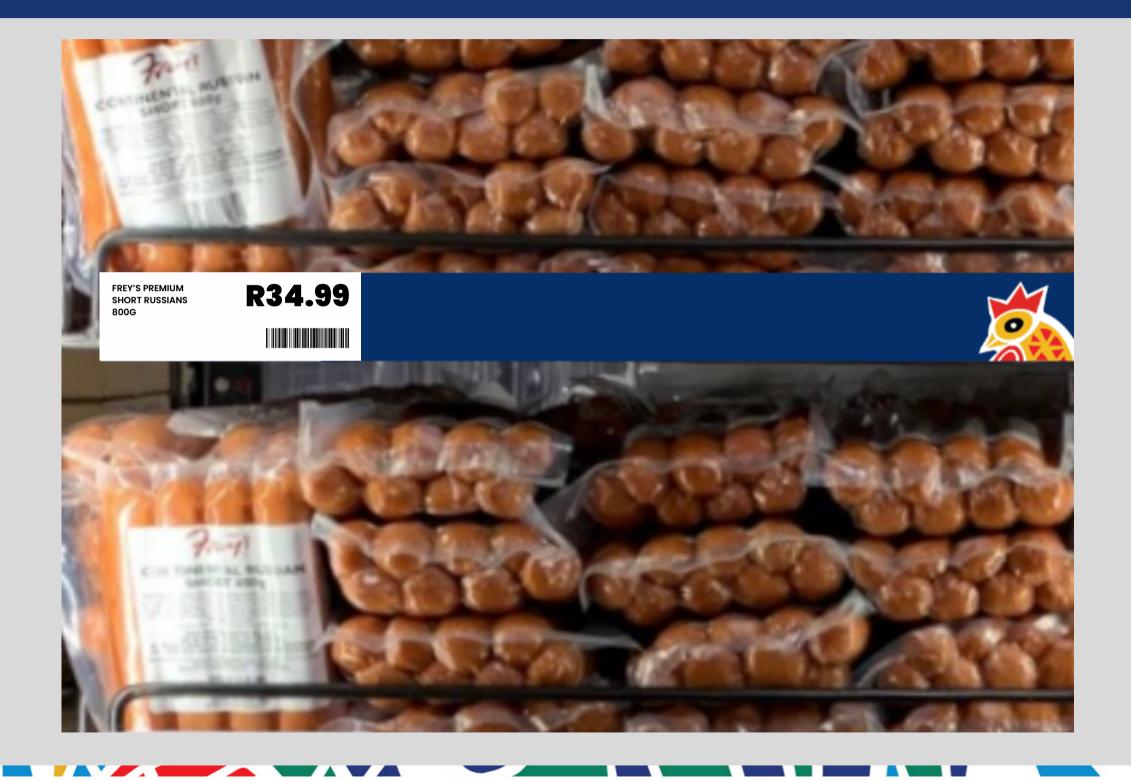

### **SHELF FRONT EXECUTION - A8 PI AND ROCKY**

E-FOODS RIB BURGERS (800G) GRU C 889 R38.99

#### Price to the left

Price point (A8) will be the price of the sku -NOT the bundle price. When the bundle deal is over, the A8 price remains the same

#### Rocky on the right

Rocky is how we finish the right hand side of every PI strip. This will be a printed insert that is always in the shelf PI.