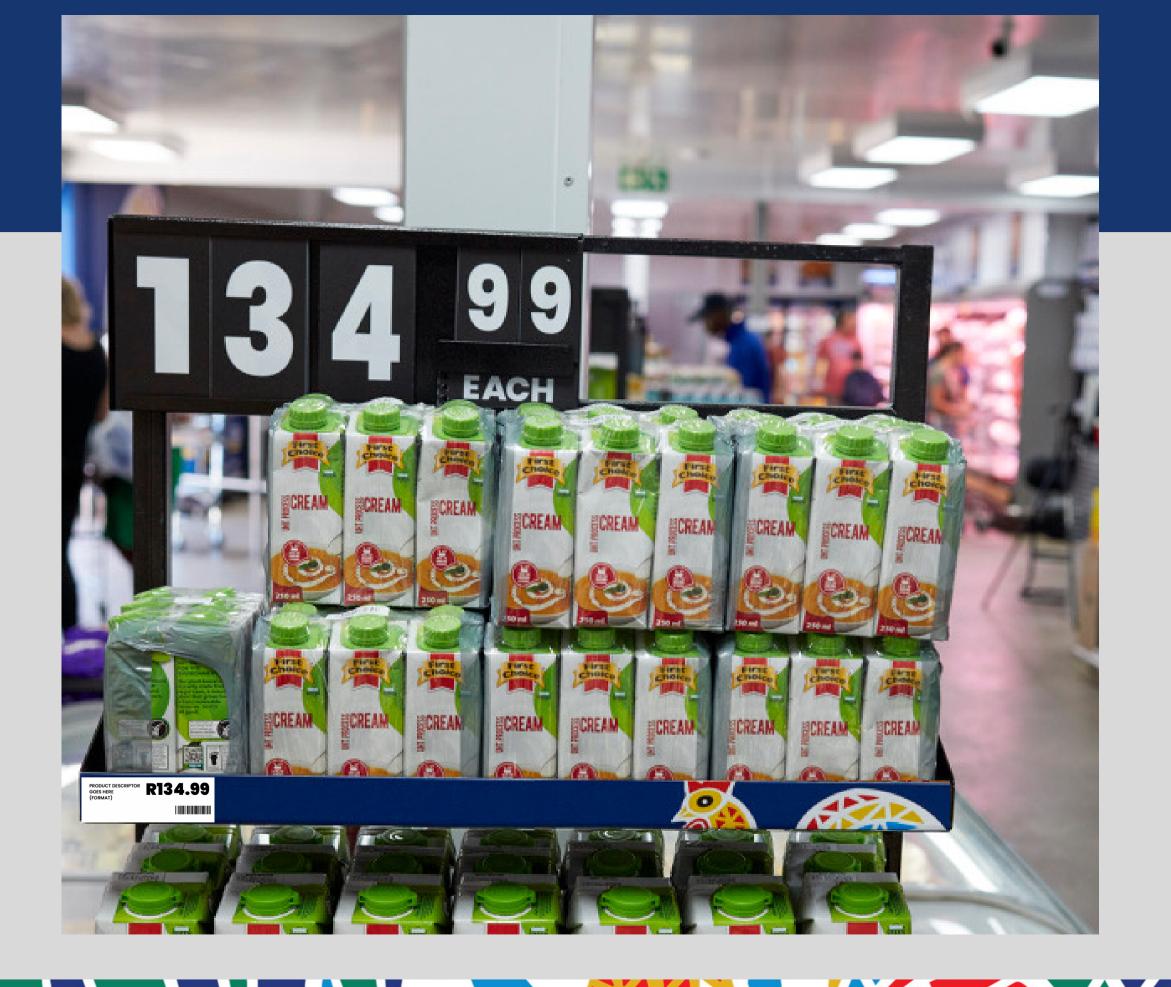

### **SHELF FRONT EXECUTION - A8 PI AND ROCKY**

E-FOODS RIB BURGERS (800G) GRU C 889 R38.99

#### Price to the left

Price point (A8) will be the price of the sku -NOT the bundle price. When the bundle deal is over, the A8 price remains the same

#### Rocky on the right

Rocky is how we finish the right hand side of every PI strip. This will be a printed insert that is always in the shelf PI.