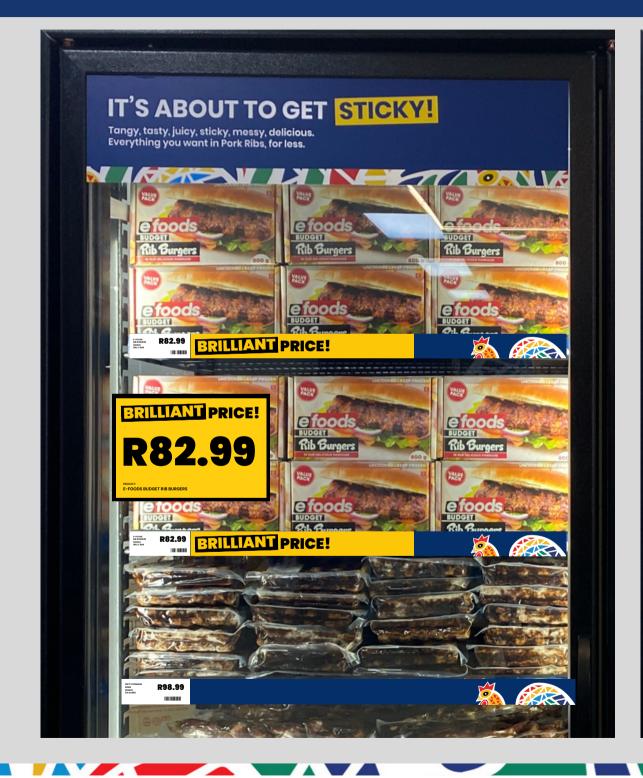

## SHELF FRONT EXECUTION - A8 PI, OFFER AND ROCKY

E-FOODS RIB BURGERS (800G) GRU C 889 **R82.99** 

BRILLIANT PRICE!

Price point (A8) will be the price of the sku on the Brilliant Price offer. Deal in the middle (left side touching the white A8)

This is a paper insert helping shoppers spot the "Brilliant price".

#### Rocky on the right

Rocky is how we finish the right hand side of every PI strip. This will be a printed insert that is always in the shelf PI.

## **BRILLIANT PRICE**

A5 BUNDLE DEAL (HELD IN PLASTIC SLEEVE WITH SUCTION CUPS AND MOUNTED OUTSIDE THE GLASS DOOR,

SHELF FRONT EXECUTION - A8 PI, OFFER AND ROCKY

E-FOODS RIB BURGERS (800G) GRU C 889

A5 flash.

Price to the left

Price point (A8) will be

the price of the sku -

AND the "Brilliant Price

When the Brilliant price

flash comes off, the A8 price remains the same

R82.99

# BRILLIANT PRICE!

This is a paper insert and it simply calls out the "Brilliant price"