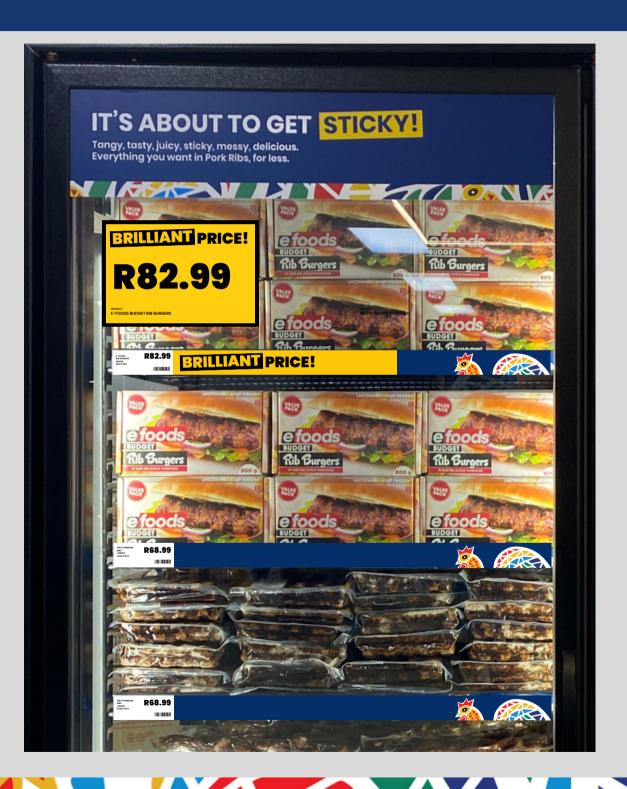

## **BRILLIANT PRICE**

A5 BUNDLE DEAL (HELD IN PLASTIC SLEEVE WITH SUCTION CUPS AND MOUNTED OUTSIDE THE GLASS DOOR,

SHELF FRONT EXECUTION - A8 PI, OFFER AND ROCKY

E-FOODS RIB BURGERS (800G) GRU C 889

A5 flash.

Price to the left

Price point (A8) will be

the price of the sku -

AND the "Brilliant Price

When the Brilliant price

flash comes off, the A8 price remains the same

R82.99

# BRILLIANT PRICE!

This is a paper insert and it simply calls out the "Brilliant price"

#### Rocky on the right

Rocky is how we finish the right hand side of every PI strip. This will be a printed insert that is always in the shelf PI.