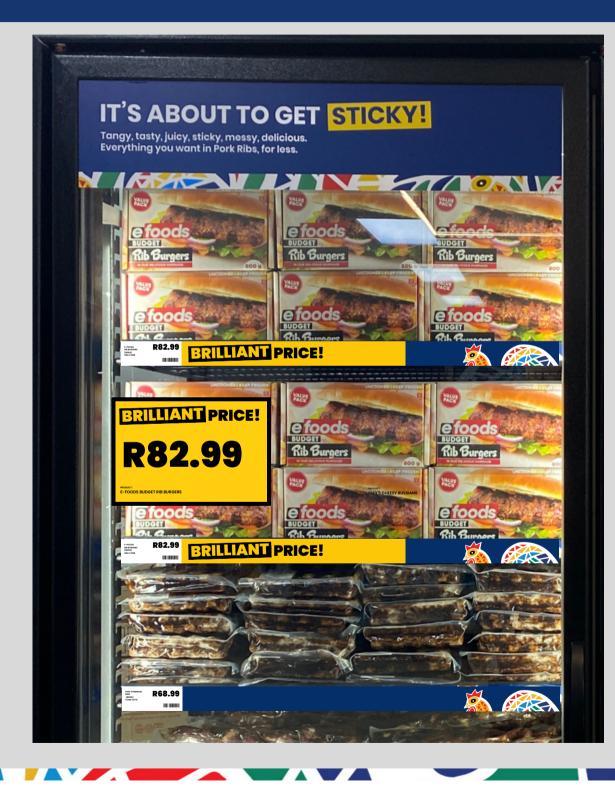

## **BRILLIANT PRICE SHELF INSERT**

## SHELF FRONT EXECUTION - A8 PI, OFFER AND ROCKY

E-FOODS RIB BURGERS (800G) GRU C 889 **R82.99** 

BRILLIANT PRICE!

Price point (A8) will be the price of the sku on the Brilliant Price offer. Deal in the middle (left side touching the white A8)

This is a paper insert helping shoppers spot the "Brilliant price".

#### Rocky on the right

Rocky is how we finish the right hand side of every PI strip. This will be a printed insert that is always in the shelf PI.