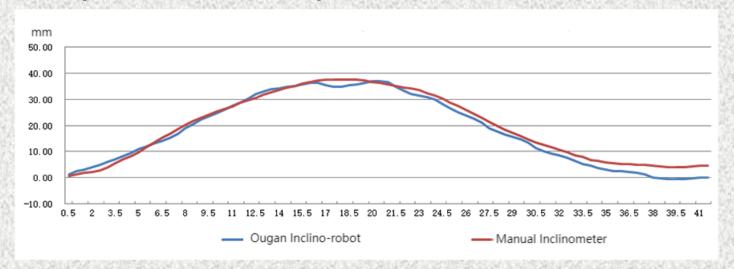

on Inclinometers**







Manual Inclinometer

Shape Accel Arrays (Flexible Inclinometer)

In-Place Inclinometer



#### **Current Pain-Points of Common Inclinometers**

### **Manual Type**

- 1. Low efficiency
- 2. High labor costs
- 3. Difficulty in operation in bad weather

#### **SAA &IPI**

- 1. Higher the cost
- 2. Complex installation
- 3. Difficult to recover
- 4. Difficult to reuse



## **Revolutionary Solution**









**Drive Controller** 



Inclinometer Sensor



**Drive Wheel** 

Sensor

Wire Rope

Counterweights



#### Compact size, easy for operation;



INCLINO-ROBOT-IRA

Total weight: 9kg





# Cost-effective solution: Low costs of purchase, operation, calibration & maintenance





















#### Impressive accuracy & reliable measurements that you can trust





- √ System accuracy:
  - 0.25mm/m
  - 2.5mm/30m
- √ Resolution:
  - 0.01mm/500mm
- √ Measurement spacing:
  - 500mm
- √ Measurement depth:
  - 0 to 100m



### **Case Study**













### Thanks for your time!

#### **Corporate Office:**

Add: 17<sup>th</sup> floor, Unit A, Wanda Plaza, Hangxing Rd,

Gongshu district, Hangzhou, 310015, P.R.China

Tel: +86-571-28223950 / 28027060 / 28223955;

Fax: +86-571-28993137

Email: info@ougangroup.com

#### Dealer in HK:

YSF Corporation Ltd

Unit 610, CCT Telecom Building, 11 Wo

Shing Street, Fo Tan, New Territories, HK

Tel: 81098368

Email: sales@ysftool.com