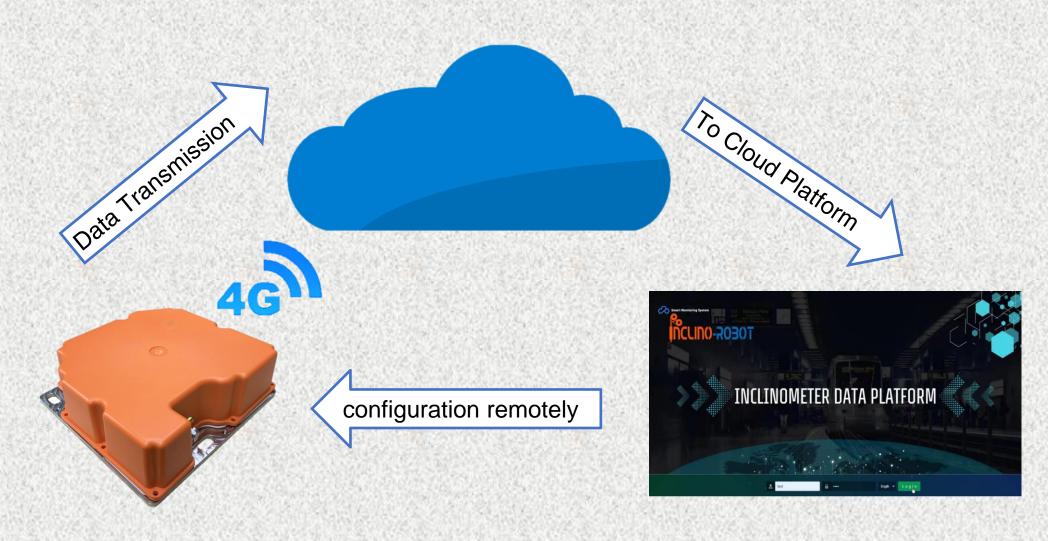

## **Revolutionary Solution**

**Drive Controller** 

Inclinometer Sensor

**Drive Wheel** 

Sensor

Wire Rope

Counterweights

#### Compact size, easy for operation;

INCLINO-ROBOT-IRA

Total weight: 9kg

# Cost-effective solution: Low costs of purchase, operation, calibration & maintenance

#### Impressive accuracy & reliable measurements that you can trust

- √ System accuracy:
  - 0.25mm/m
  - 2.5mm/30m
- √ Resolution:
  - 0.01mm/500mm
- √ Measurement spacing:
  - 500mm
- √ Measurement depth:
  - 0 to 100m