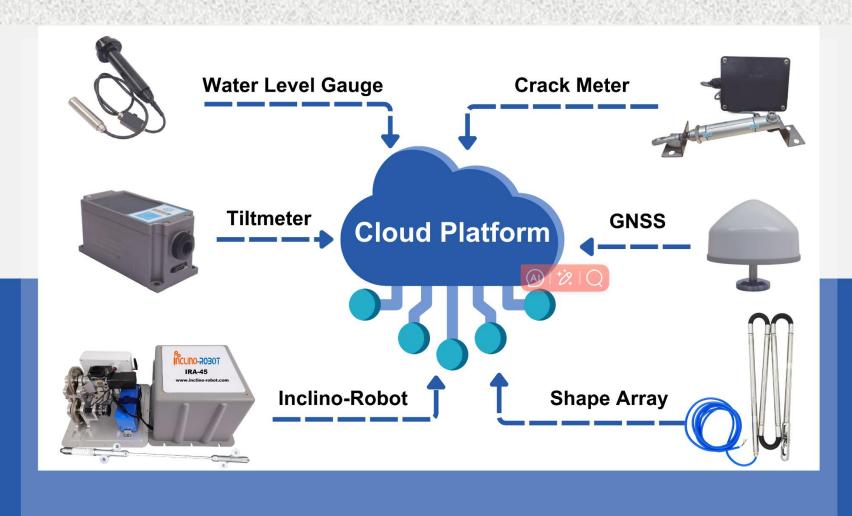

### **Dedicated in Geotechnical Monitoring**

### **Common Inclinometers**

Manual Inclinometer

Shape Accel Arrays (Flexible Inclinometer)

In-Place Inclinometer