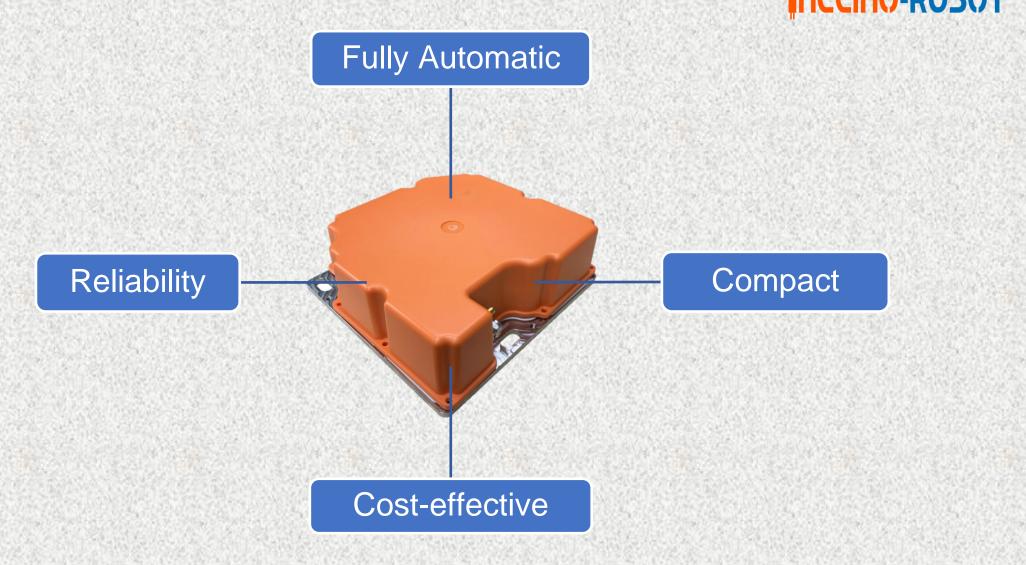

#### Compact size, easy for operation;

INCLINO-ROBOT-IRA

Total weight: 9kg

# Cost-effective solution: Low costs of purchase, operation, calibration & maintenance