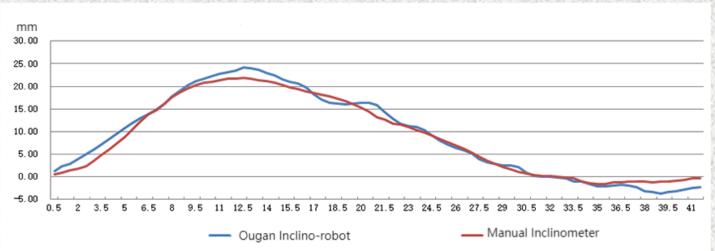

Inclinometers**







Manual Inclinometer

Shape Accel Arrays (Flexible Inclinometer)

In-Place Inclinometer



#### **Current Pain-Points of Common Inclinometers**

### **Manual Type**

- 1. Low efficiency
- 2. High labor costs
- 3. Difficulty in operation in bad weather

#### **SAA &IPI**

- 1. Higher the cost
- 2. Complex installation
- 3. Difficult to recover
- 4. Difficult to reuse



## **Revolutionary Solution**









**Drive Controller** 



Inclinometer Sensor



**Drive Wheel** 

Sensor

Wire Rope

Counterweights



#### Compact size, easy for operation;



INCLINO-ROBOT-IRA

Total weight: 9kg





# Cost-effective solution: Low costs of purchase, operation, calibration & maintenance





















#### Impressive accuracy & reliable measurements that you can trust





- √ System accuracy:
  - 0.25mm/m
  - 2.5mm/30m
- √ Resolution:
  - 0.01mm/500mm
- √ Measurement spacing:
  - 500mm
- √ Measurement depth:
  - 0 to 100m



### **Case Study**













### Thanks for your time!

#### **Corporate Office:**

Add: 17<sup>th</sup> floor, Unit A, Wanda Plaza, Hangxing Rd,

Gongshu district, Hangzhou, 310015, P.R.China

Tel: +86-571-28223950 / 28027060 / 28223955;

Fax: +86-571-28993137

Email: info@ougangroup.com

#### Dealer in HK:

YSF Corporation Ltd

Unit 610, CCT Telecom Building, 11 Wo

Shing Street, Fo Tan, New Territories, HK

Tel: 81098368

Email: sales@ysftool.com