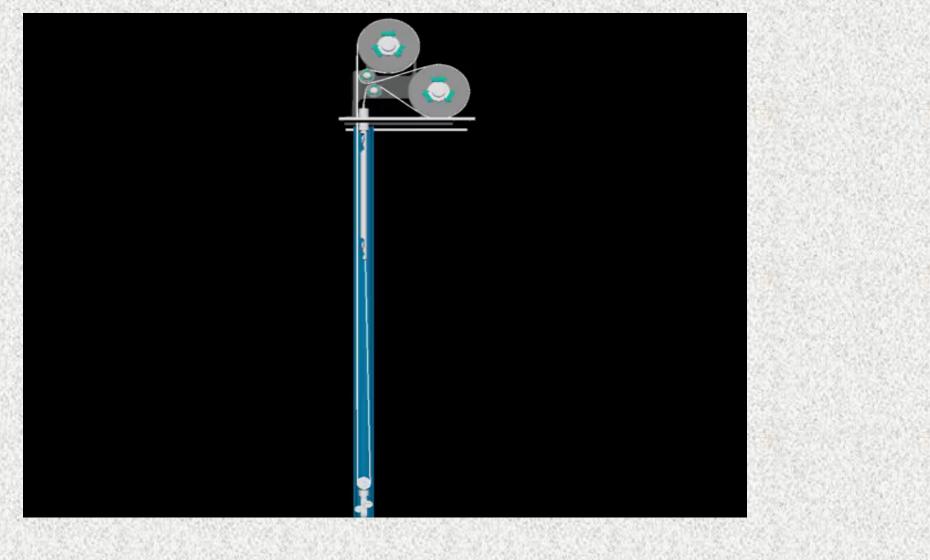

## **Revolutionary Solution**

**Drive Controller** 

Inclinometer Sensor

**Drive Wheel** 

Sensor

Wire Rope

Counterweights

#### Compact size, easy for operation;

INCLINO-ROBOT-IRA

Total weight: 9kg