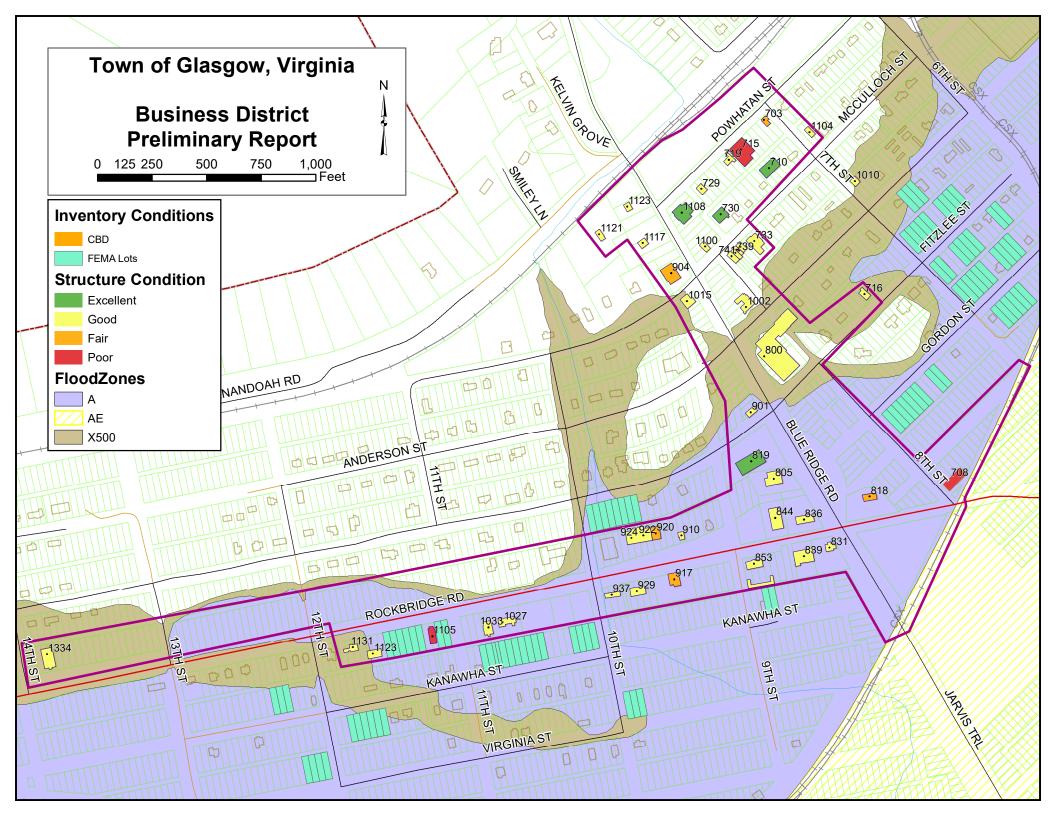

#### **Business District Overview**

The business district is less than a quarter of a square miles and 55% is in the 100-year flood zone.