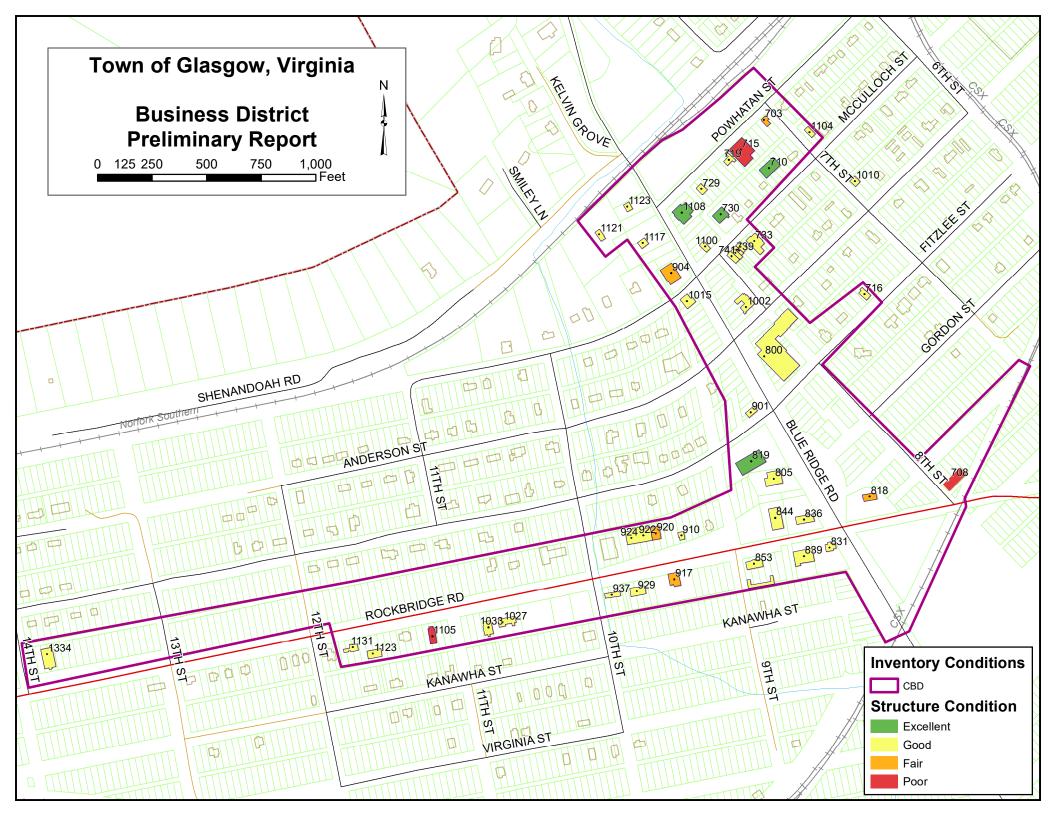

#### **Condition Assessment Criteria**

#### Excellent

Structure was made in the last 10-15 years with no visible deficiencies. Little to no visible cosmetic flaws.

#### Good

Building is mostly sound with minor deficiencies such as minimal paint chipping or peeling, moderate weathering of roof, very small cracks if any, and other small signs of wear and tear.

#### Fair

These structures have visible signs wear and tear such as eroding paint, major signs of roof weathering, walls with cracks longer than 3 feet, and general negligence to address obvious cosmetic issues with the building.

#### Poor

Major structural degradation, unsafe for entry, would need major renovations externally and probably internally before occupancy, and complete negligence on the upkeep of the structure.

#### **Condition Assessment Summary**

| Excellent | 4  | 9%  |
|-----------|----|-----|
| Good      | 34 | 74% |
| Fair      | 5  | 11% |

# TOWN OF GLASGOW VIRGINIA

| Poor  | 3  | 7%   |
|-------|----|------|
| Total | 46 | 100% |