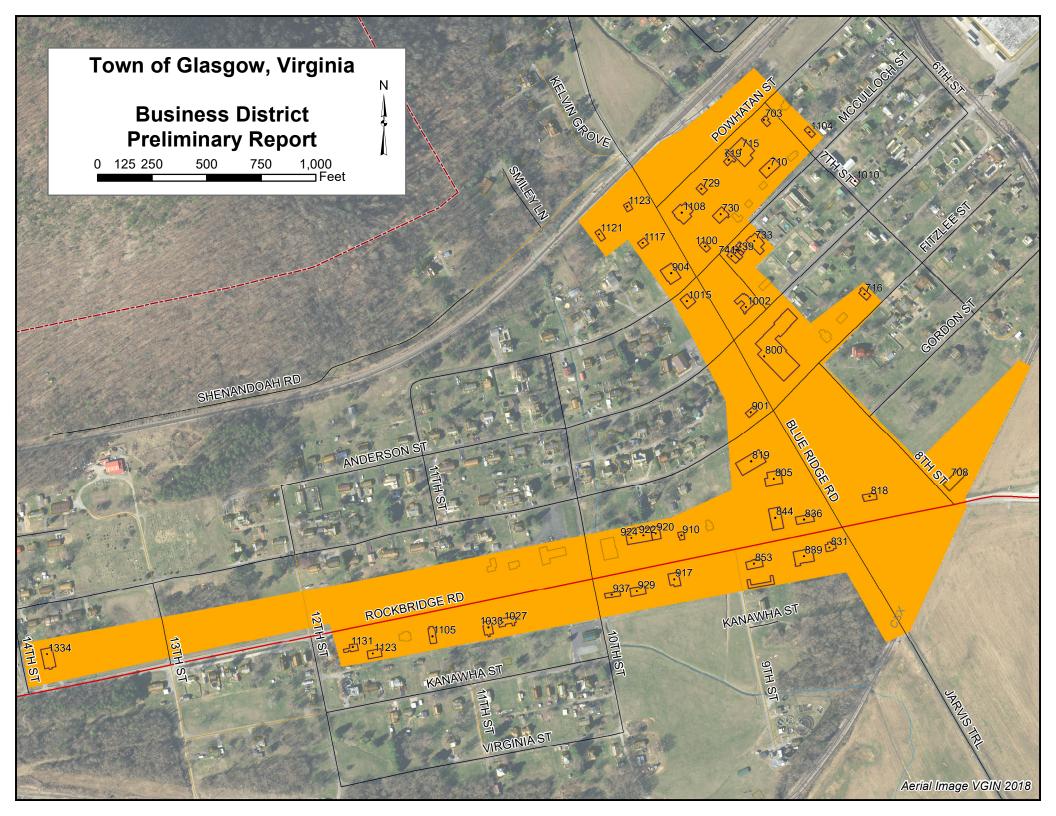

#### **Business District Overview**

The business district is less than a quarter of a square miles and 55% is in the 100-year flood zone.