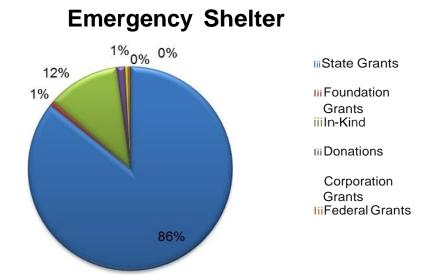

## FY16 Financial Statement

#### **Beginning Net Assets**

\$870,676.00

| INCOME/REV              |                               |                |                |                |  |
|-------------------------|-------------------------------|----------------|----------------|----------------|--|
| Public Support          |                               |                |                |                |  |
|                         | United Way                    |                | \$25,989.00    |                |  |
|                         | Other Grants                  |                | \$19,024.00    |                |  |
|                         | Donated services and supplies |                | \$156,230.00   |                |  |
|                         | Individual                    |                | \$28,496.00    |                |  |
|                         | Fundraising                   |                | \$16,186.00    |                |  |
|                         | Memberships                   |                | \$3,280.00     |                |  |
| Total Public Su         | pport                         |                | \$249,205.00   |                |  |
| Government Support      |                               |                |                |                |  |
|                         | Government                    |                |                |                |  |
|                         | grants                        |                | \$1,615,694.00 |                |  |
| Total Government grants |                               |                | \$1,615,694.00 |                |  |
| Other Revenue           |                               |                |                |                |  |
|                         | Rents and Client              |                |                |                |  |
|                         | fees                          |                | \$23,150.00    |                |  |
|                         | Miscellaneous                 |                | \$49,381.00    |                |  |
|                         | Interest income               |                | \$534.00       |                |  |
|                         | Loss on disposal              |                |                |                |  |
|                         | of assets                     |                | -\$633.00      |                |  |
| Total Other Re          | venue                         |                | \$72,432.00    |                |  |
| TOTAL REVEN             | IUE                           |                |                | \$1,937,331.00 |  |
|                         |                               |                |                |                |  |
| EXPENSES                |                               |                |                |                |  |
| Program services        |                               |                |                |                |  |
|                         | Childcare, food & community   |                |                |                |  |
|                         | services programs             | \$493,832.00   |                |                |  |
|                         | Shelter related               |                |                |                |  |
|                         | programs                      | \$1,066,411.00 |                |                |  |
| Total Programs          |                               |                | \$1,560,243.00 |                |  |
| Administration Services |                               |                | \$211,538.00   |                |  |
| Fundraising             |                               |                | \$1,531.00     |                |  |

#### TOTAL EXPENSES

\$1,773,312.00

Ending Net Assets

## FY16 Financial Statement

**Funding Sources** 

| Assets                    |                               |                |
|---------------------------|-------------------------------|----------------|
|                           | Cash & Equivalent             | \$433,598.42   |
|                           | Accounts Receivable           | \$127,916.44   |
|                           | Prepaid Expenses              | \$1,488.19     |
|                           | Property & Equipment          | \$495,823.23   |
| Total Assets              |                               | \$1,058,826.28 |
| Liabilities               |                               |                |
|                           | Accounts Payable              | (\$49,929.19)  |
|                           | Accrued Expenses              | (\$89,367.35)  |
|                           |                               | (\$139,296.54) |
| Net Assets - fund balance |                               | (\$870,963.02) |
| Total Asse                | ets, Liabilities & Net Assets | \$48,566.72    |