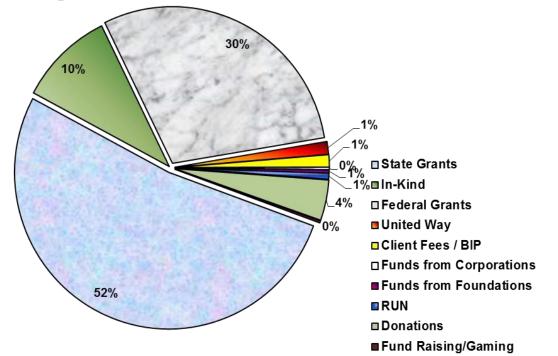

## FY16 Financial Statement

#### **Beginning Net Assets**

\$870,676.00

| INCOME/REV              |                               |                |                |                |  |
|-------------------------|-------------------------------|----------------|----------------|----------------|--|
| Public Support          |                               |                |                |                |  |
|                         | United Way                    |                | \$25,989.00    |                |  |
|                         | Other Grants                  |                | \$19,024.00    |                |  |
|                         | Donated services and supplies |                | \$156,230.00   |                |  |
|                         | Individual                    |                | \$28,496.00    |                |  |
|                         | Fundraising                   |                | \$16,186.00    |                |  |
|                         | Memberships                   |                | \$3,280.00     |                |  |
| Total Public Su         | pport                         |                | \$249,205.00   |                |  |
| Government Support      |                               |                |                |                |  |
|                         | Government                    |                |                |                |  |
|                         | grants                        |                | \$1,615,694.00 |                |  |
| Total Government grants |                               |                | \$1,615,694.00 |                |  |
| Other Revenue           |                               |                |                |                |  |
|                         | Rents and Client              |                |                |                |  |
|                         | fees                          |                | \$23,150.00    |                |  |
|                         | Miscellaneous                 |                | \$49,381.00    |                |  |
|                         | Interest income               |                | \$534.00       |                |  |
|                         | Loss on disposal              |                |                |                |  |
|                         | of assets                     |                | -\$633.00      |                |  |
| Total Other Re          | venue                         |                | \$72,432.00    |                |  |
| TOTAL REVEN             | IUE                           |                |                | \$1,937,331.00 |  |
|                         |                               |                |                |                |  |
| EXPENSES                |                               |                |                |                |  |
| Program services        |                               |                |                |                |  |
|                         | Childcare, food & community   |                |                |                |  |
|                         | services programs             | \$493,832.00   |                |                |  |
|                         | Shelter related               |                |                |                |  |
|                         | programs                      | \$1,066,411.00 |                |                |  |
| Total Programs          |                               |                | \$1,560,243.00 |                |  |
| Administration Services |                               |                | \$211,538.00   |                |  |
| Fundraising             |                               |                | \$1,531.00     |                |  |

#### TOTAL EXPENSES

\$1,773,312.00

Ending Net Assets

## FY16 Financial Statement

**Funding Sources** 

| Assets                    |                               |                |
|---------------------------|-------------------------------|----------------|
|                           | Cash & Equivalent             | \$433,598.42   |
|                           | Accounts Receivable           | \$127,916.44   |
|                           | Prepaid Expenses              | \$1,488.19     |
|                           | Property & Equipment          | \$495,823.23   |
| Total Assets              |                               | \$1,058,826.28 |
| Liabilities               |                               |                |
|                           | Accounts Payable              | (\$49,929.19)  |
|                           | Accrued Expenses              | (\$89,367.35)  |
|                           |                               | (\$139,296.54) |
| Net Assets - fund balance |                               | (\$870,963.02) |
| Total Asse                | ets, Liabilities & Net Assets | \$48,566.72    |