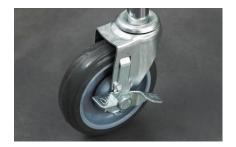

## Customize to meet your needs

Add shelving casters and accessories to maximize the efficiency of your space saving units. Add dividers, liners, and clips to keep shelves organized and casters to make the mobile.