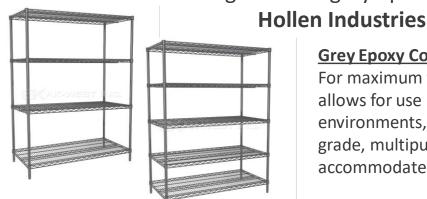

Keep your storage area organized with commercial-grade NSF grey epoxy shelf kits from

## **Grey Epoxy Coating**

For maximum versatility, the grey epoxy coating allows for use in either dry or damp environments, making the unit a commercialgrade, multipurpose investment that's sure to accommodate your ever-evolving needs.

| Grey Epoxy Starter | 72"H X 18"D X48"W | 4 Shelves | \$289.60 |      |
|--------------------|-------------------|-----------|----------|------|
| Grey Epoxy Starter | 72"H X 18"D X48"W | 5 Shelves | \$341.63 | Nove |
| Grey Epoxy Starter | 72"H X 24"D X48"W | 4 Shelves | \$336.79 | Spe  |
| Grey Epoxy Starter | 72"H X 24"D X48"W | 5 Shelves | \$399.87 | /    |