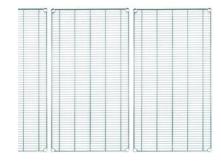

## **Wire Shelves**

Each shelf features a wire construction, which allows for proper air flow around the stored supplies, products, or ingredients. Bonus: they're adjustable too! This is especially great for growing businesses that may be continuing to finalize or increase their product offerings.