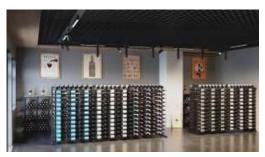

## Vintage View

Vintage View is the leader in contemporary, wall mounted wine rack design and manufacturing. They don't just make great product that wine-centric customers seek. They pride themselves in providing world-class fulfillment, service for the best wine cellar companies in North American and beyond. Hollen Industries by teaming with Vintage View, can provide you the builder the option of including amazing wine storage in your home or commercial builds.

## Vintage View

Vintage View brings a strong selection of different wine display systems to your project ensuring you have the right system for your client

The Vino Series is our artistic, minimalist approach to bottle storage. Start with one bottle and let the interior designer in you run loose.

Our label-forward Vino Pins and cork-first Rails are single-bottle metal wine racks that allow you to break from linear wine racking to invent artistic expressions that hold one bottle or thousands.

The W Series is our patented wall mounted wine rack that features the original label-forward design trusted by interior design and building professionals. This metal wine rack started the modern wine storage movement with a contemporary style unknown to the industry prior.

Perfect for any size room — residential or commercial. The W Series collection is completely modular to scale with a wine collection of any size, starting at just a few bottle

The hyper modern Wine Towers of the Evolution line continues our legacy of creating contemporary ways to display wine collections, label forward. This collection combines steel rods with acrylic supports for a truly innovative design, look and feel.