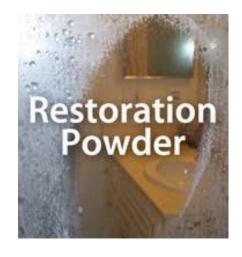

#### **Glass Rescue and Restoration Powder**

These two cleaning agents represent the ability to clean most silica-based product. The easiest way to describe them is that the Restoration Powder is the light duty cleaner and the Glass Rescue is the Heavy duty cleaner. These products allow you to restore rather than replace water stained, degraded silica surfaces and once brought back to "like new, can be protected" huge saving cost savings over replacement