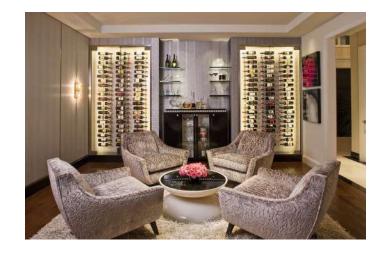

## Vintage View

Vintage View is the leader in contemporary, wall mounted wine rack design and manufacturing. They don't just make great product that wine-centric customers seek. They pride themselves in providing world-class fulfillment, service for the best wine cellar companies in North American and beyond. Hollen Industries by teaming with Vintage View, can provide you the builder the option of including amazing wine storage in your home or commercial builds.

For commercial builders Wine is a critical element to the dining experience, an ROI-focused decor upgrade that is becoming increasingly showcased in beautiful commercial properties around the globe. Vintage View has worked with some of the top restaurants, hotels, and retail locations in Miami, New York, San Francisco, Chicago and all points in between to create stunning visual wine displays that leave guests and customers in awe — and drive interaction (more sales) with restaurant wine lists and professionals. Combined with the customer support focus of Hollen Industries , you also can provide your client with the same awe inspiring results

## Vintage View

Vintage View brings a strong selection of different wine display systems to your project ensuring you have the right system for your client

The Vino Series is our artistic, minimalist approach to bottle storage. Start with one bottle and let the interior designer in you run loose.