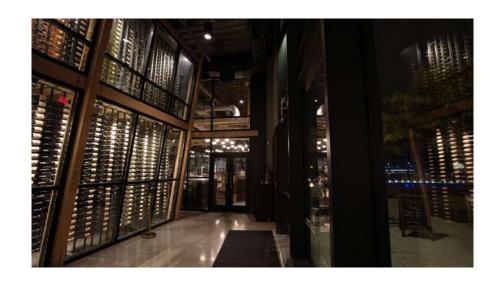

## Vintage View

The Evolution Wine Wall collection offers a unique approach to label-forward wall mounted wine rack storage. Available in a variety of stackable heights, three bottle depths, and a standard 3-bottle wide configuration, the Wine Wall can scale to any project requirement. Plus units can link together (sharing a support) to expand to any project requirement and the racks are spaced to hold magnum, Champagne, and standard wine bottle sizes.

The Case & Crate collection brings design sensibility (and Vintage View's renowned modularity) to bulk wine storage. The secure Lockers and open Bins of this lineup can store bottles by the case load and integrate perfectly with label-forward wine racking displays.