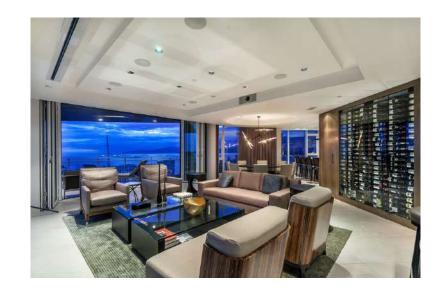

## Vintage View

Vintage View is the leader in contemporary, wall mounted wine rack design and manufacturing. They don't just make great product that wine-centric customers seek. They pride themselves in providing world-class fulfillment, service for the best wine cellar companies in North American and beyond. Hollen Industries by teaming with Vintage View, can provide you the builder the option of including amazing wine storage in your home or commercial builds.

For commercial builders Wine is a critical element to the dining experience, an ROI-focused decor upgrade that is becoming increasingly showcased in beautiful commercial properties around the globe. Vintage View has worked with some of the top restaurants, hotels, and retail locations in Miami, New York, San Francisco, Chicago and all points in between to create stunning visual wine displays that leave guests and customers in awe — and drive interaction (more sales) with restaurant wine lists and professionals. Combined with the customer support focus of Hollen Industries , you also can provide your client with the same awe inspiring results