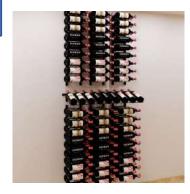

Perfect for any size room — residential or commercial. The W Series collection is completely modular to scale with a wine collection of any size, starting at just a few bottle

The hyper modern Wine Towers of the Evolution line continues our legacy of creating contemporary ways to display wine collections, label forward. This collection combines steel rods with acrylic supports for a truly innovative design, look and feel.

Lightweight and easy to assemble, Wine Towers fit into with any residential room, restaurant or retail floor design. Its transparent sides allow for creative additions of LED lighting. Expand with extension kits or explore our customizable options.