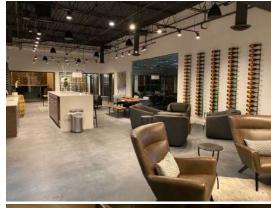

## Vintage View

Vintage View is the leader in contemporary, wall mounted wine rack design and manufacturing. They don't just make great product that wine-centric customers seek. They pride themselves in providing world-class fulfillment, service for the best wine cellar companies in North American and beyond. Hollen Industries by teaming with Vintage View, can provide you the builder the option of including amazing wine storage in your home or commercial builds.

For commercial builders Wine is a critical element to the dining experience, an ROI-focused decor upgrade that is becoming increasingly showcased in beautiful commercial properties around the globe. Vintage View has worked with some of the top restaurants, hotels, and retail locations in Miami, New York, San Francisco, Chicago and all points in between to create stunning visual wine displays that leave guests and customers in awe — and drive interaction (more sales) with restaurant wine lists and professionals. Combined with the customer support focus of Hollen Industries , you also can provide your client with the same awe inspiring results

The Island Display Rack series takes the best of our label-forward design, building it into great looking, freestanding wine displays. Your customers will love how easy it is to visually shop for their favorite labels without having to dig through bins or cork-forward racks to find the bottles they'll take home that day.