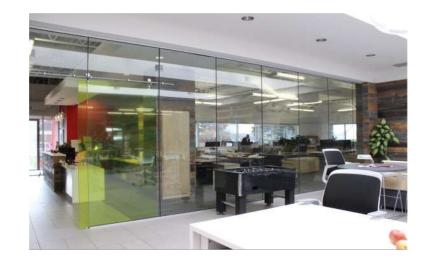

## Glass Enhancement

Hollen Industries is proud and excited to offer our Glass Enhancement product along with our Glass and Stainless-steel maintenance program.

Our Glass Enhancement Product know as Diamon-Fusion is designed to be used on any glass or silica-based substrate. However we believe that it is best suited for three main areas of any building:

- ☐ Hard to Clean areas as it will reduce cleaning cycles
- ☐ Areas with high touch or exposure to either people or environment
- ☐ Areas that need antibacterial and mold resistance.