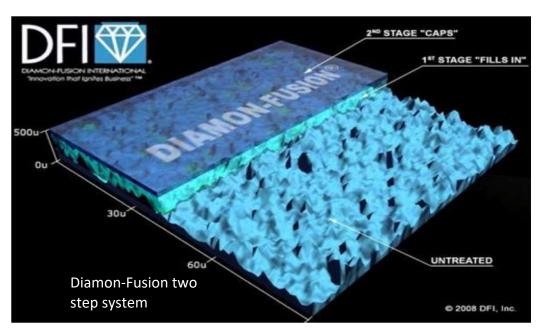

### Diamon-Fusion

Diamon-Fusion products are a family of patented one and two-step hydrophobic protective coatings for glass, Stainless Steel and other silica based surfaces which enhances the performance of the surface it is applied too.

### Benefits of Diamon-Fusion

Diamon-Fusion Products give a full breath of enhancements, savings and environmental stewardship.

#### **Enhancements**

- Enhances brilliance of glass by 20%
- Increases deflection strength up to 10 times
- Extension of product life by reducing chances of staining, discolouration and degrading
- Graffiti proofs your glass product
- Provides an antibacterial surface