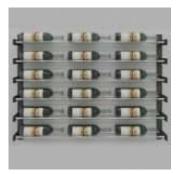

## Vintage View

The Evolution Wine Wall collection offers a unique approach to label-forward wall mounted wine rack storage. Available in a variety of stackable heights, three bottle depths, and a standard 3-bottle wide configuration, the Wine Wall can scale to any project requirement. Plus units can link together (sharing a support) to expand to any project requirement and the racks are spaced to hold magnum, Champagne, and standard wine bottle sizes.