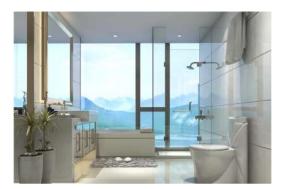

#### **DFI Clear Fusion Pro**

This product, like its big sister, offers many of the same benefits but in a one step process. The product is ideal for a wide range of silica-based products like Mirrors, Glass Tables, Porcelain Sinks, Toilets, Granite Countertops, Food Guards just to name some areas.

#### **Glass Rescue and Restoration Powder**

These two cleaning agents represent the ability to clean most silica-based product. The easiest way to describe them is that the Restoration Powder is the light duty cleaner and the Glass Rescue is the Heavy duty cleaner. These products allow you to restore rather than replace water stained, degraded silica surfaces and once brought back to "like new, can be protected" huge saving cost savings over replacement