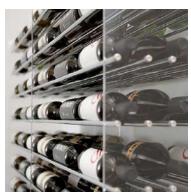

Our label-forward Vino Pins and cork-first Rails are single-bottle metal wine racks that allow you to break from linear wine racking to invent artistic expressions that hold one bottle or thousands.

The W Series is our patented wall mounted wine rack that features the original label-forward design trusted by interior design and building professionals. This metal wine rack started the modern wine storage movement with a contemporary style unknown to the industry prior.

Perfect for any size room — residential or commercial. The W Series collection is completely modular to scale with a wine collection of any size, starting at just a few bottle

The hyper modern Wine Towers of the Evolution line continues our legacy of creating contemporary ways to display wine collections, label forward. This collection combines steel rods with acrylic supports for a truly innovative design, look and feel.