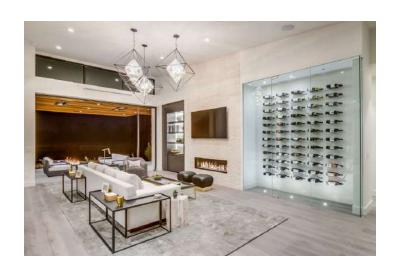

## Vintage View

Vintage View is the leader in contemporary, wall mounted wine rack design and manufacturing. They don't just make great product that wine-centric customers seek. They pride themselves in providing world-class fulfillment, service for the best wine cellar companies in North American and beyond. Hollen Industries by teaming with Vintage View, can provide you the builder the option of including amazing wine storage in your home or commercial builds.

For commercial builders Wine is a critical element to the dining experience, an ROI-focused decor upgrade that is becoming increasingly showcased in beautiful commercial properties around the globe. Vintage View has worked with some of the top restaurants, hotels, and retail locations in Miami, New York, San Francisco, Chicago and all points in between to create stunning visual wine displays that leave guests and customers in awe — and drive interaction (more sales) with restaurant wine lists and professionals. Combined with the customer support focus of Hollen Industries , you also can provide your client with the same awe inspiring results

## Vintage View

Vintage View brings a strong selection of different wine display systems to your project ensuring you have the right system for your client

The Vino Series is our artistic, minimalist approach to bottle storage. Start with one bottle and let the interior designer in you run loose.