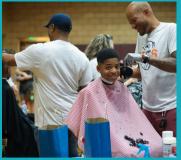

The Community-Driven Event of the Summer

After COVID-19 necessitated several years of drivethru distribution, For Our City - Chandler was thrilled to transition back to an in-person event for the 10th year of Operation Back to School. Compass Christian Church graciously opened its doors to the community as we utilized three separate indoor spaces to distribute backpacks, underwear, socks, and shoes, offered free haircuts, and held a community resource fair. Several Chandler schools also had a spot to connect with their families and pass along important information for the first day of school. Despite the extremely high temperatures, thousands of residents were able to access these amazing resources and feel fully equipped for school. We are grateful for Chandler Fire and Police for helping with heat relief and for the many, many volunteers who kept lines moving, people hydrated, and helped brings smiles to students and their parents. Whether you were there to serve or there to receive services, everyone felt a wonderful feeling of community on the campus.

Socks & Underwear 165

Haircuts

**27** 

Community Resource Fair Participating Agencies

Total Volunteers: 326 | Total Volunteer Hours: 1,000

Total Value Added Back to the Community

\$119,334