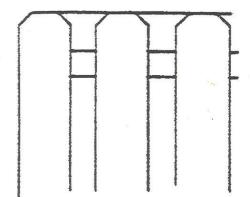

# Ranch Style Fence

The same rules that apply to a Farm Style Fence listed above apply to a Ranch Style Fence with the following additions:

3

 The Ranch Style Fence may or may not have wire mesh. If wire mesh is used, it must be on the interior side of the fence.