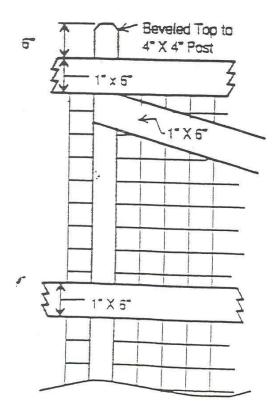

# Spur Rail Style Fence

- Fence may be stained to match any dark stain on house (must be approved by ARC), stained Windover Farms exterior fence color, or left natural.
- 2. It is highly recommended that the fence be landscaped to help hide it.
- Any gate must match the style of the fence and approved by ARC.
- The Fence may be a two or three rail fence.
- 5. Post top must be beveied.
- The maximum height for this style of lence should be four feet, but a shorter fence is desired.