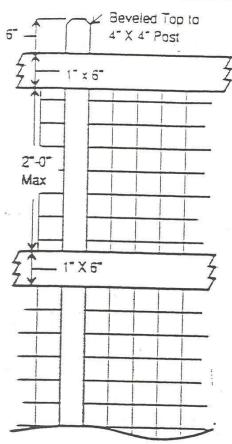

# Farm Style Fence

- 1. Measurements as shown are required.
- The Farm Style Fence may or may not have wire mesh. If wire mesh is used, it must be on the interior side of the fence.
- 3. The Post top must be beveled.
- 4. The Fence may be stained to match any dark stain on house (must be approved by ARC), stained Windover Farms exterior fence color, or left natural.
- It is highly recommended that the fence be landscaped to help hide it.
- Any gate must match the style of the fence and approved by the ARC.