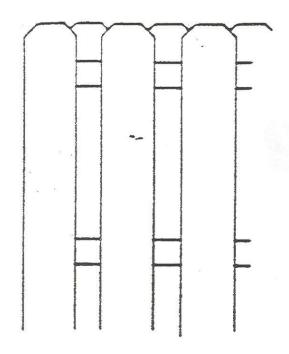

# Spur Rail Style Fence

- Fence may be stained to match any dark stain on house (must be approved by ARC), stained Windover Farms exterior fence color, or left natural.
- 2. It is highly recommended that the fence be landscaped to help hide it.
- Any gate must match the style of the fence and approved by ARC.
- The Fence may be a two or three rail fence.
- 5. Post top must be beveied.
- The maximum height for this style of lence should be four feet, but a shorter fence is desired.