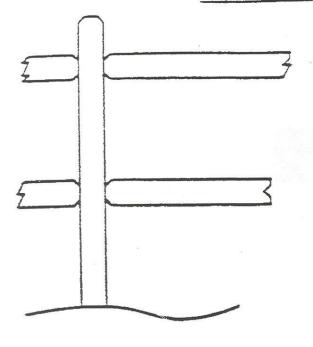

# Shadowbox Style Fence

- Fence may be stained to match any dark stain on house (must be approved by the ARC), stained Windover Farms exterior fence fence color, or left natural.
- It is highly recommended that the fence be landscaped to help hide it.
- Any gate must match the style of the fence and be approved by the ARC.
- 4. The maximum height allowed is six feet. It highly recommended that a lower height of four or five feet be used, as it would enhance the open feeling desired by Windover Farms.

# Board on Board

The same rules that apply to a Shadowbox Style Fence listed above apply to a Board on Board Style Fence.

....