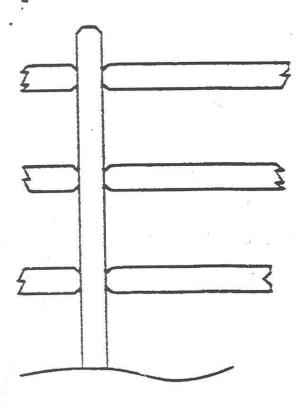

# Shadowbox Style Fence

- Fence may be stained to match any dark stain on house (must be approved by the ARC), stained Windover Farms exterior fence fence color, or left natural.
- It is highly recommended that the fence be landscaped to help hide it.
- Any gate must match the style of the fence and be approved by the ARC.
- 4. The maximum height allowed is six feet. It highly recommended that a lower height of four or five feet be used, as it would enhance the open feeling desired by Windover Farms.

# Board on Board

The same rules that apply to a Shadowbox Style Fence listed above apply to a Board on Board Style Fence.

....