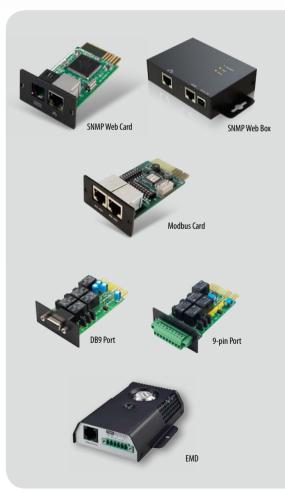

## SNMP Web Card/Box

Embedded with Web Server and installed with SNMP manager, it provides real-time remote monitoring and controlling multiple UPSs from anywhere with internet access. SNMP Web Card is also perfect to integrate with ViewPower Pro software to apply a big- scale UPS monitoring system.

### Modbus Card

The Modbus card provides UPS the functionality of communication with PCs through MODBUS RTU protocol. When each UPS installed with one modbus card, up to 31 UPSs can be monitored from one computer.

#### **Relay Card**

The AS400 communication card provides contact closures for remote monitoring UPS. To meet different application requirement, the AS400 card is capable of selection the status of the dry-contact signal (active close or active open) by setting jumper.

#### **Environmental Monitoring Device (EMD)**

This environmental monitoring device (EMD) is a connectivity device to remote monitor temperature, humidity or smoke (option) via SNMP device. It also provides two dry contacts to receive signals from up to 2 compatible devices such as security system and alarm system. The AS400 communication card provides contact closures for remote monitoring UPS. To meet different application requirement, the AS400 card is capable of selection the status of the dry-contact signal (active close or active open) by setting jumper.