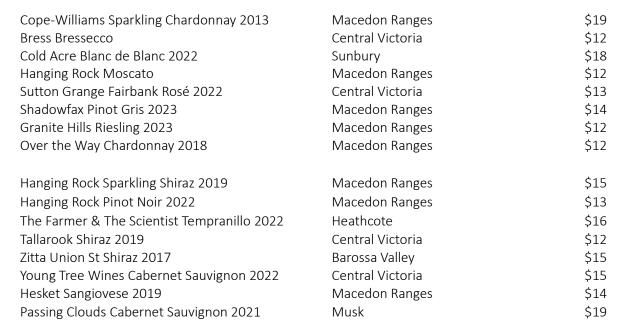

## Wine - By the glass

♦ Or choose anything from our shelves or fridges (\$15 corkage per bottle)