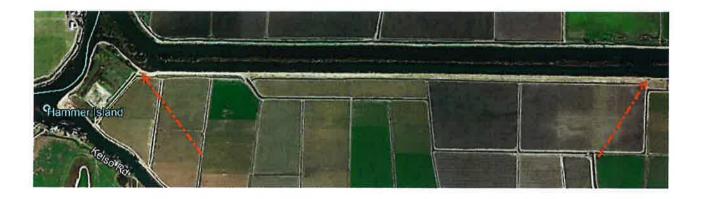

**Item No. 6**: Engineers' Report; request for direction. Mr. Neudeck presented a written and oral report. He reviewed the vegetation control work that had been completed along the Fabian Bell Canal between Station 230+00 to 730+00. He next provided a summary of rodent control efforts, all weather road resurfacing, waterside erosion repair, and back slope flattening work that had been completed. He next reported on the broken levee station paddles, and success of the recent gate repairs, however, noted that several gates are in need of full replacement, which will be a focus of the next gate repair effort.

Mr. Neudeck then reported that his office is working with Neumiller & Beardslee to send a letter to the landowners of the properties where the damage caused by vehicles parking on the levee crown. Mr. Pinasco briefly discussed the limits of the District's rights and obligations regarding the operation and maintenance of the levees within the District due to the existence of District property rights.