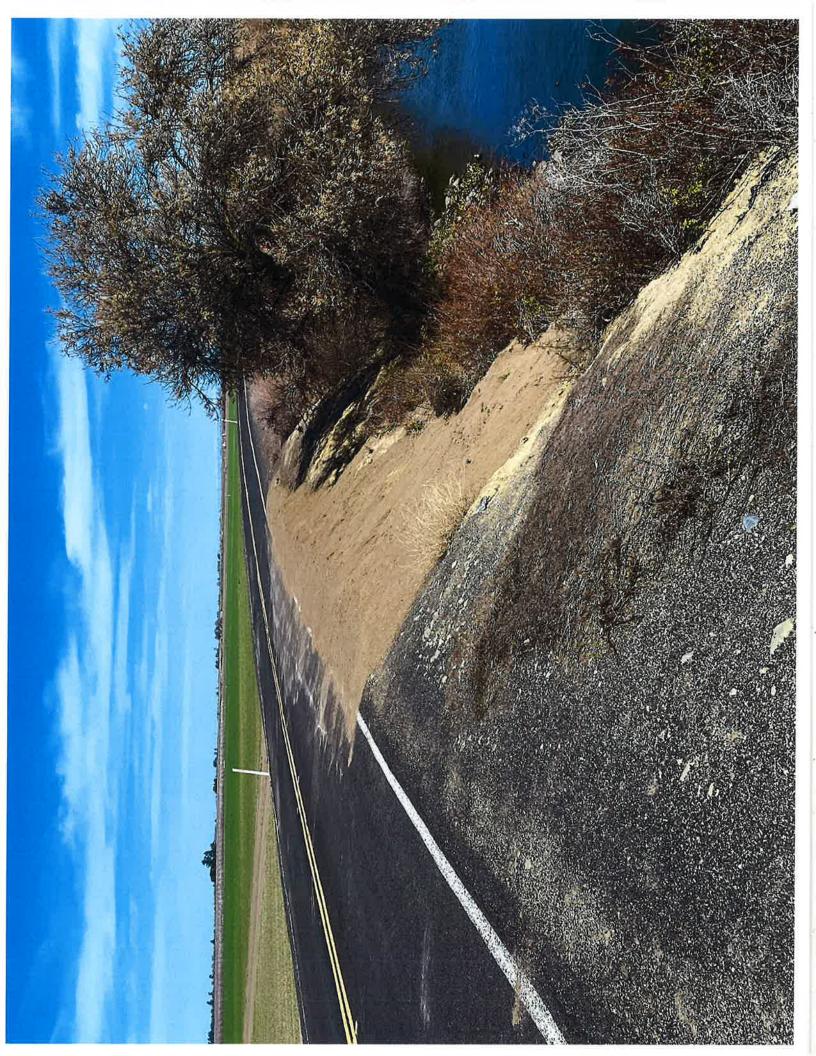

**Item No. 6**: Engineers' Report; request for direction. Mr. Neudeck presented a written and oral report. He reviewed the vegetation control work that had been completed along the Fabian Bell Canal between Station 230+00 to 730+00. He next provided a summary of rodent control efforts, all weather road resurfacing, waterside erosion repair, and back slope flattening work that had been completed. He next reported on the broken levee station paddles, and success of the recent gate repairs, however, noted that several gates are in need of full replacement, which will be a focus of the next gate repair effort.

Mr. Neudeck then reported that his office is working with Neumiller & Beardslee to send a letter to the landowners of the properties where the damage caused by vehicles parking on the levee crown. Mr. Pinasco briefly discussed the limits of the District's rights and obligations regarding the operation and maintenance of the levees within the District due to the existence of District property rights.