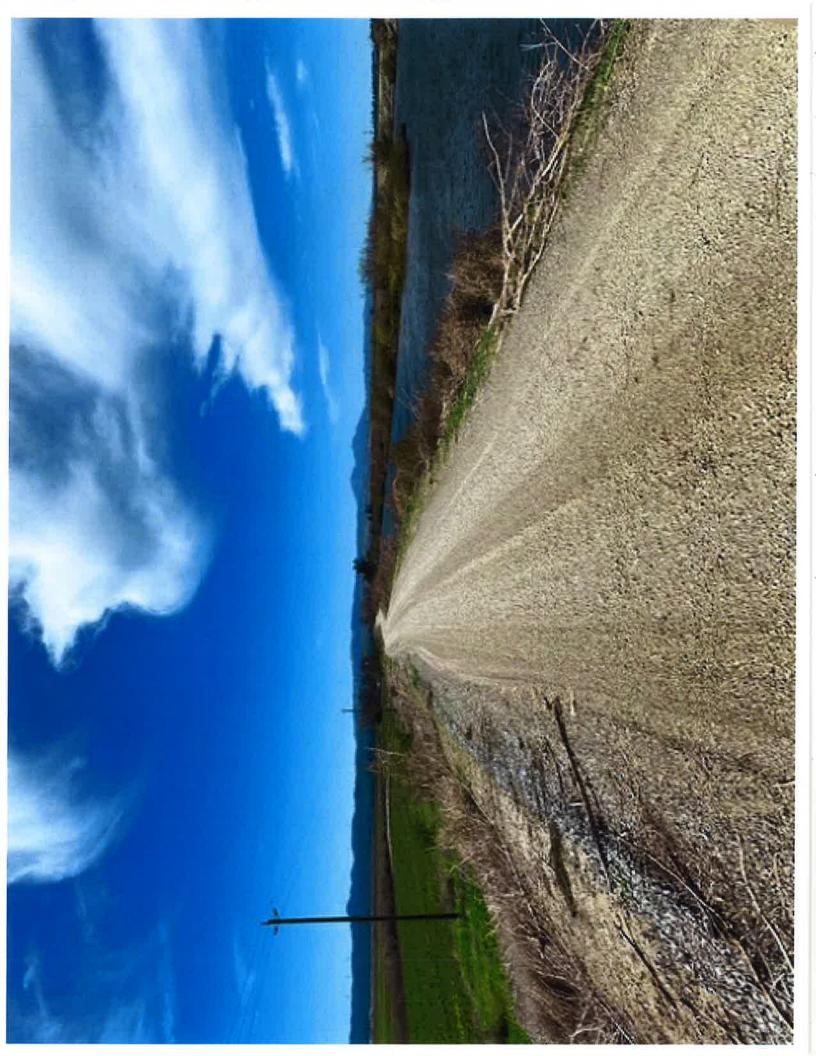

**Item No. 6**: Engineers' Report; request for direction. Mr. Neudeck presented a written and oral report. He reviewed the vegetation control work that had been completed along the Fabian Bell Canal between Station 230+00 to 730+00. He next provided a summary of rodent control efforts, all weather road resurfacing, waterside erosion repair, and back slope flattening work that had been completed. He next reported on the broken levee station paddles, and success of the recent gate repairs, however, noted that several gates are in need of full replacement, which will be a focus of the next gate repair effort.