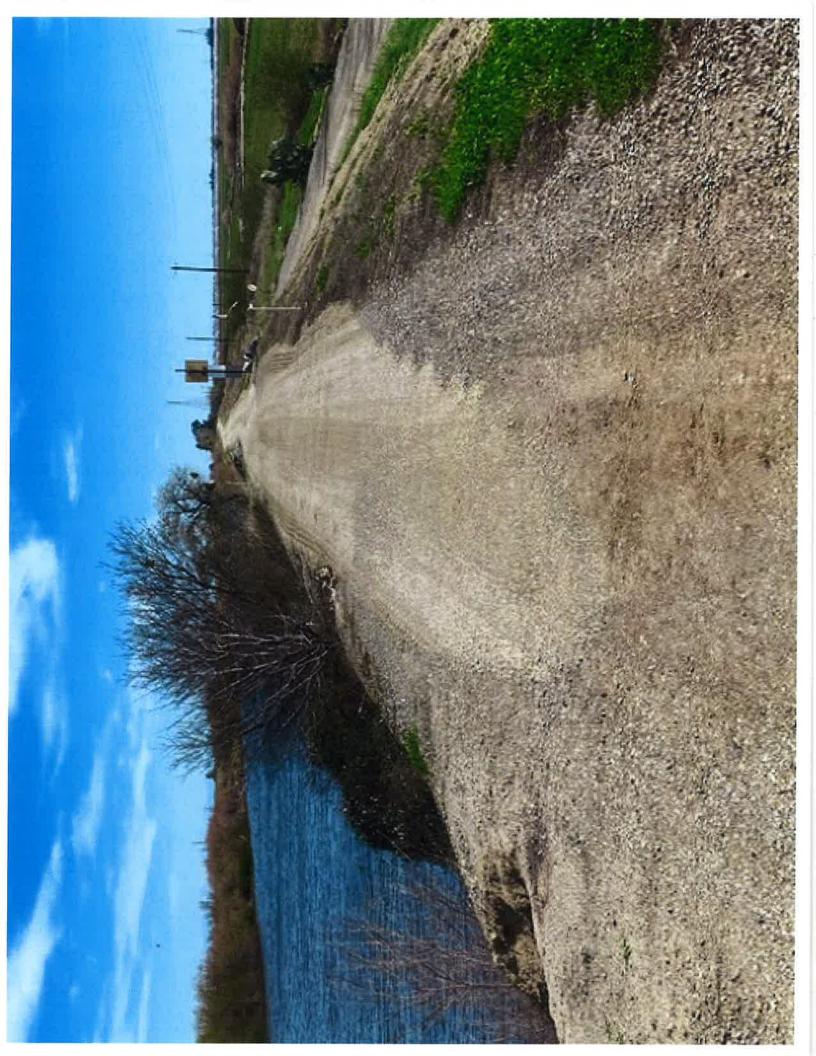

**Item No. 6**: Engineers' Report; request for direction. Mr. Neudeck presented a written and oral report. He reviewed the vegetation control work that had been completed along the Fabian Bell Canal between Station 230+00 to 730+00. He next provided a summary of rodent control efforts, all weather road resurfacing, waterside erosion repair, and back slope flattening work that had been completed. He next reported on the broken levee station paddles, and success of the recent gate repairs, however, noted that several gates are in need of full replacement, which will be a focus of the next gate repair effort.