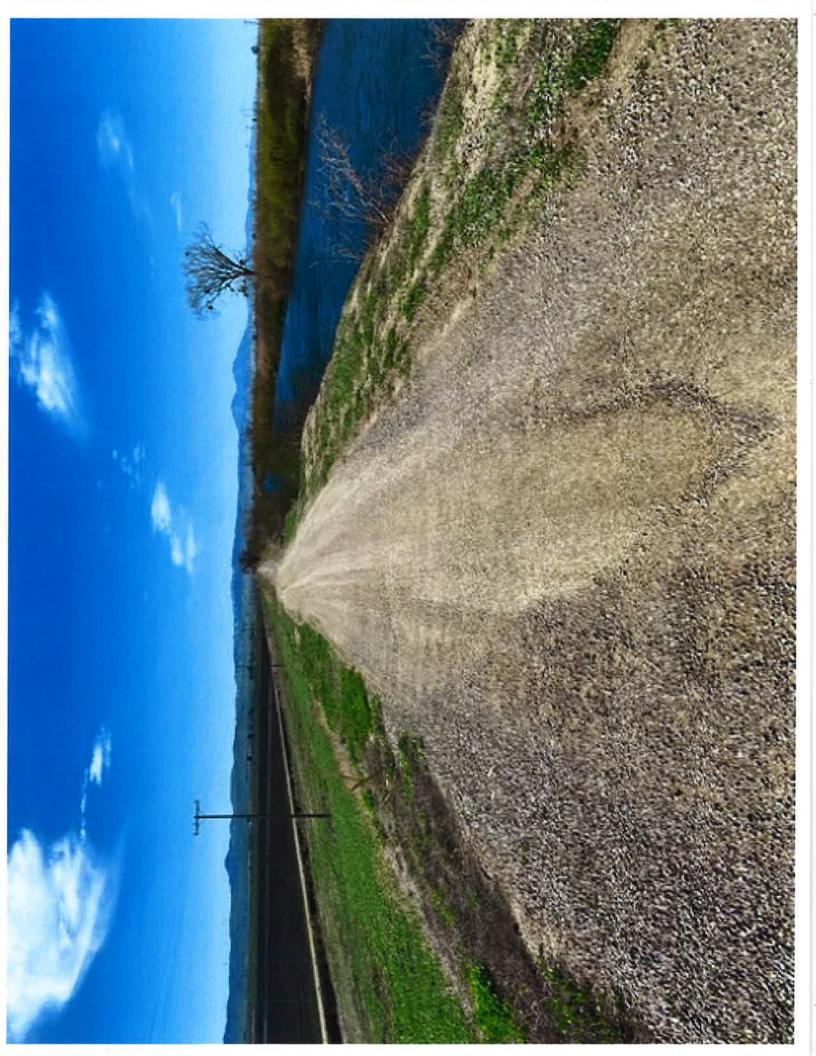

**Item No. 6**: Engineers' Report; request for direction. Mr. Neudeck presented a written and oral report. He reviewed the vegetation control work that had been completed along the Fabian Bell Canal between Station 230+00 to 730+00. He next provided a summary of rodent control efforts, all weather road resurfacing, waterside erosion repair, and back slope flattening work that had been completed. He next reported on the broken levee station paddles, and success of the recent gate repairs, however, noted that several gates are in need of full replacement, which will be a focus of the next gate repair effort.