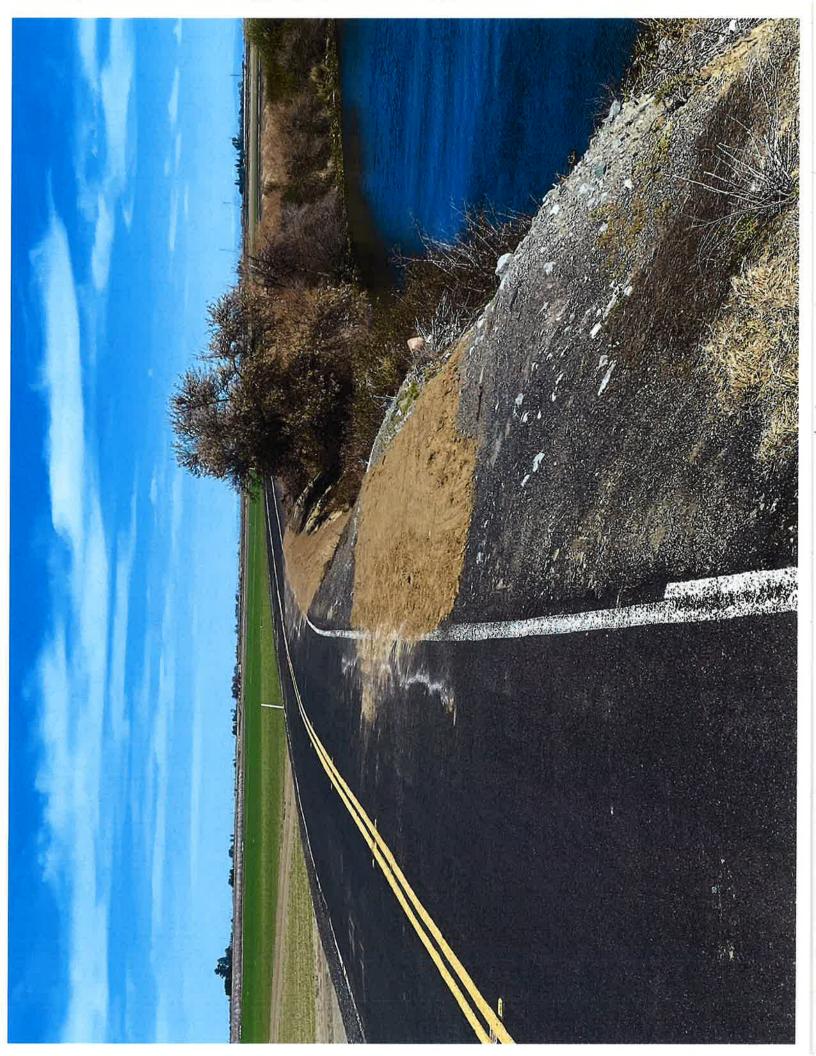

**Item No. 6**: Engineers' Report; request for direction. Mr. Neudeck presented a written and oral report. He reviewed the vegetation control work that had been completed along the Fabian Bell Canal between Station 230+00 to 730+00. He next provided a summary of rodent control efforts, all weather road resurfacing, waterside erosion repair, and back slope flattening work that had been completed. He next reported on the broken levee station paddles, and success of the recent gate repairs, however, noted that several gates are in need of full replacement, which will be a focus of the next gate repair effort.

Mr. Neudeck then reported that his office is working with Neumiller & Beardslee to send a letter to the landowners of the properties where the damage caused by vehicles parking on the levee crown. Mr. Pinasco briefly discussed the limits of the District's rights and obligations regarding the operation and maintenance of the levees within the District due to the existence of District property rights.