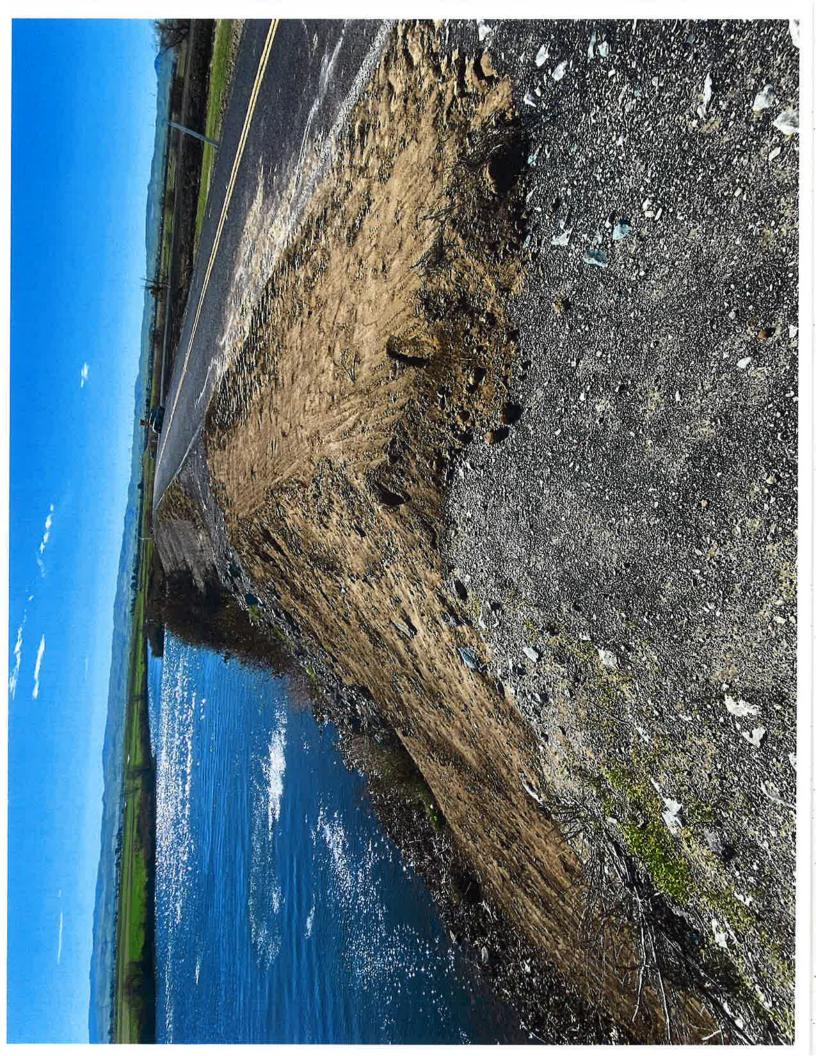

**Item No. 6**: Engineers' Report; request for direction. Mr. Neudeck presented a written and oral report. He reviewed the vegetation control work that had been completed along the Fabian Bell Canal between Station 230+00 to 730+00. He next provided a summary of rodent control efforts, all weather road resurfacing, waterside erosion repair, and back slope flattening work that had been completed. He next reported on the broken levee station paddles, and success of the recent gate repairs, however, noted that several gates are in need of full replacement, which will be a focus of the next gate repair effort.

Mr. Neudeck then reported that his office is working with Neumiller & Beardslee to send a letter to the landowners of the properties where the damage caused by vehicles parking on the levee crown. Mr. Pinasco briefly discussed the limits of the District's rights and obligations regarding the operation and maintenance of the levees within the District due to the existence of District property rights.