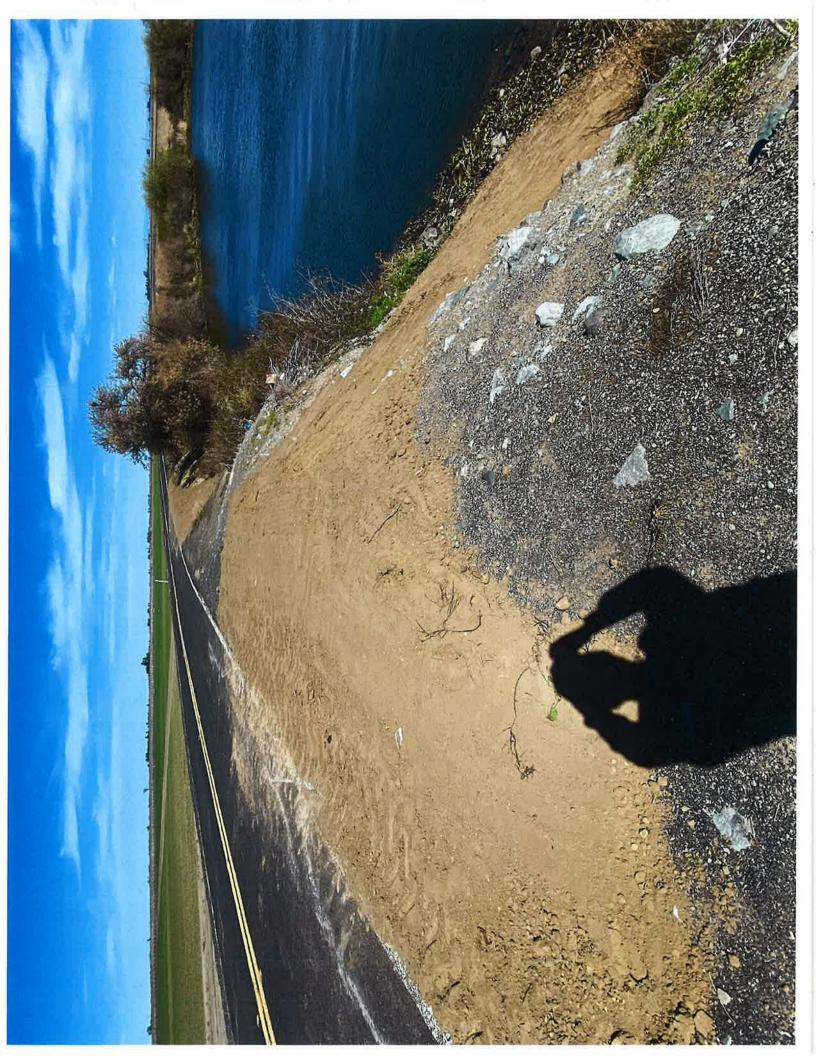

**Item No. 6**: Engineers' Report; request for direction. Mr. Neudeck presented a written and oral report. He reviewed the vegetation control work that had been completed along the Fabian Bell Canal between Station 230+00 to 730+00. He next provided a summary of rodent control efforts, all weather road resurfacing, waterside erosion repair, and back slope flattening work that had been completed. He next reported on the broken levee station paddles, and success of the recent gate repairs, however, noted that several gates are in need of full replacement, which will be a focus of the next gate repair effort.

Mr. Neudeck then reported that his office is working with Neumiller & Beardslee to send a letter to the landowners of the properties where the damage caused by vehicles parking on the levee crown. Mr. Pinasco briefly discussed the limits of the District's rights and obligations regarding the operation and maintenance of the levees within the District due to the existence of District property rights.