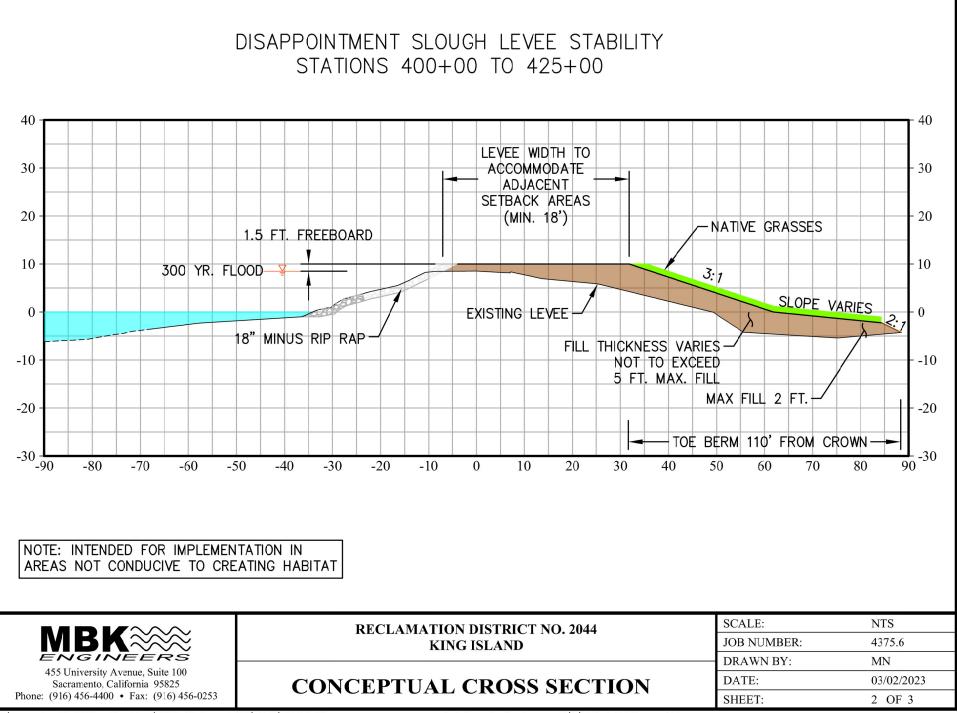

Levee System Integrity (Please limit response to 1 page)

Climate Change Vulnerability and Adaptation Assessment (Please limit response to 1 page)

R: \4375.60 RD 2044 - King Island\2023-02 Concept PSP\ACAD\4375.6 RD 2044 Levee Setback Conceptual Cross Section.dwg 3/2/2023 4:55 PM nishimura