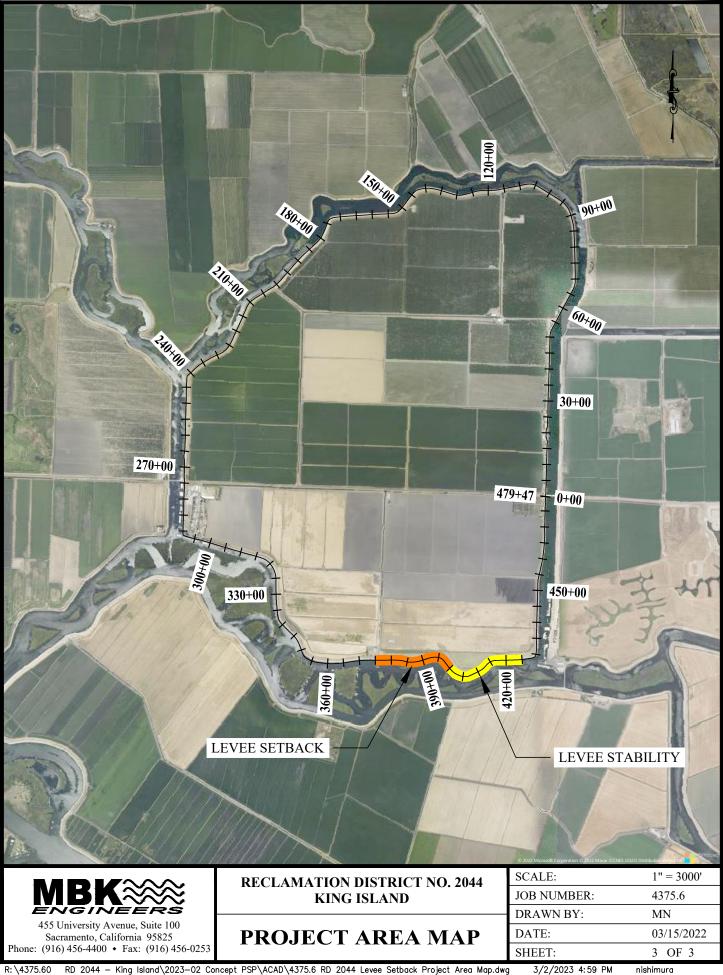

Levee System Integrity (Please limit response to 1 page)

Climate Change Vulnerability and Adaptation Assessment (Please limit response to 1 page)

R: \4375.60 RD 2044 - King Island\2023-02 Concept PSP\ACAD\4375.6 RD 2044 Levee Setback Conceptual Cross Section.dwg 3/2/2023 4:55 PM nishimura