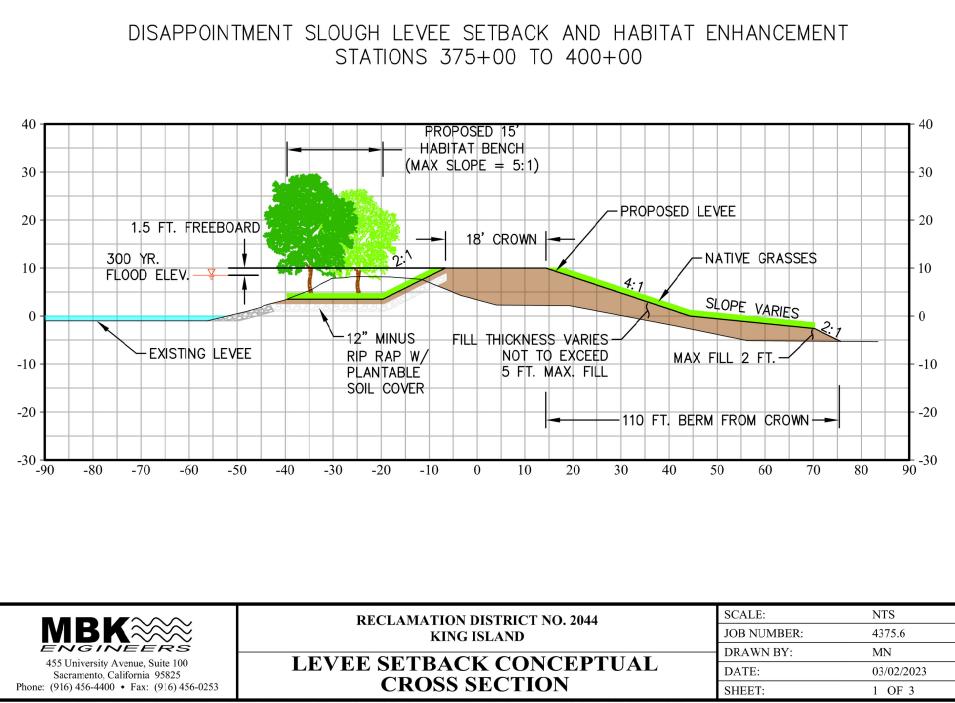

Levee System Integrity (Please limit response to 1 page)

Climate Change Vulnerability and Adaptation Assessment (Please limit response to 1 page)

R: \4375.60 RD 2044 - King Island\2023-02 Concept PSP\ACAD\4375.6 RD 2044 Levee Setback Conceptual Cross Section.dwg 3/2/2023 4:55 PM nishimura