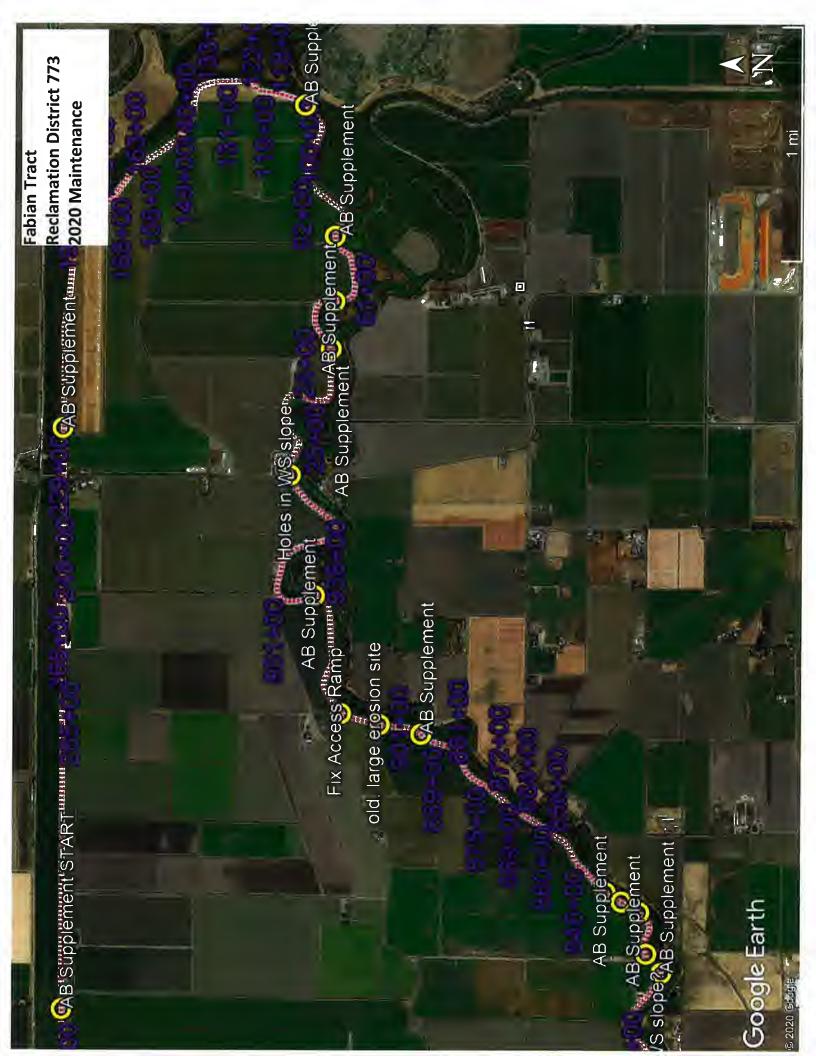

**Item No. 5**: Engineers' Report; request for direction. Mr. Neudeck presented a written and oral report. He reported on the recent field inspection and on-going activities within the District. He next reported on the anticipated maintenance work on the levee roads to address the damage caused by vehicles parking on the levee crown. He indicated that various levee maintenance projects should commence by mid-July or August. He then provided a brief review of required mitigation efforts that are required for 2016-2017 mitigation efforts needing replanting. **Item No. 6**: Adopt Resolution 2020-02 Directing the Filing of Notice of Exemption for Routine Maintenance for Fiscal Year 2020-2021. Mr. Pinasco reviewed the Resolution and the purpose of the Notice of Exemption with the Trustees. Resolution 2020-02 was adopted by unanimous vote of the Trustees present on a motion by President Joseph Bacchetti, seconded by Trustee Joe Enos.