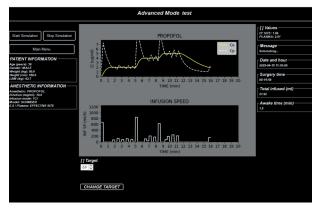

Create your own Delta, Theta, Alpha and Beta waves.

> Reproduce 20 min cases or load your own EDF.

> Simulate pharmacokinetics and their effects on EEG.

> Load stable DSA and add suppression rates or change amplitude.