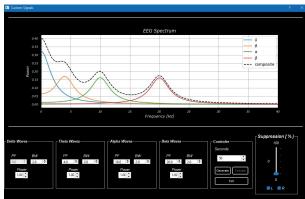

Create your own Delta, Theta, Alpha and Beta waves.

> Reproduce 20 min cases or load your own EDF.

> Simulate pharmacokinetics and their effects on EEG.

> Load stable DSA and add suppression rates or change amplitude.