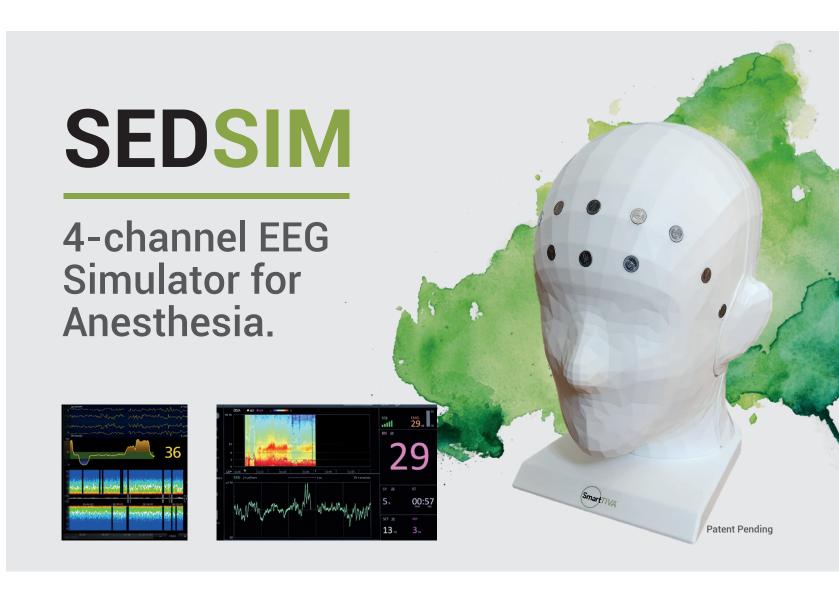

## Master Anesthetic Brain Monitoring with real-time EEG simulation.

+1 410 7393223

www.smarttiva.com

- > SedSim is a 4-channel EEG simulator designed for anesthesia training and education.
- > Allows connection to real brain monitoring sensors for **realistic simulation**.
- Users can tweak EEG waveforms, adjust suppression rates, control patient depth in real time, recreate key clinical cases or simulate anesthetic drug doses through PK/PD models, providing a hands-on experience for anesthesia Brain monitoring training.

Create your own Delta, Theta, Alpha and Beta waves.

> Reproduce 20 min cases or load your own EDF.

> Simulate pharmacokinetics and their effects on EEG.

> Load stable DSA and add suppression rates or change amplitude.