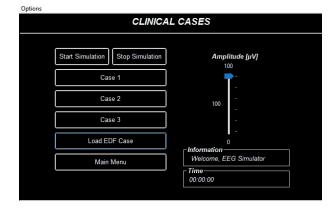

Create your own Delta, Theta, Alpha and Beta waves.

> Reproduce 20 min cases or load your own EDF.

> Simulate pharmacokinetics and their effects on EEG.

> Load stable DSA and add suppression rates or change amplitude.