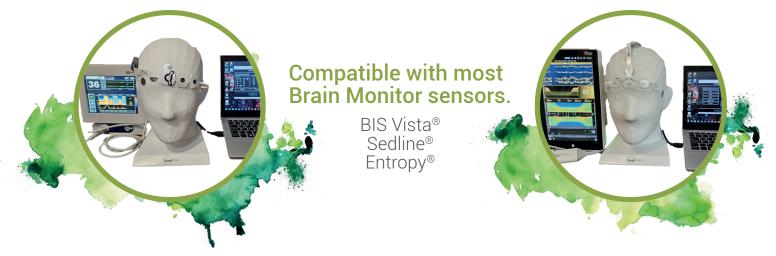

## Master Anesthetic Brain Monitoring with real-time EEG simulation.

+1 410 7393223

www.smarttiva.com

- > SedSim is a 4-channel EEG simulator designed for anesthesia training and education.
- > Allows connection to real brain monitoring sensors for **realistic simulation**.
- Users can tweak EEG waveforms, adjust suppression rates, control patient depth in real time, recreate key clinical cases or simulate anesthetic drug doses through PK/PD models, providing a hands-on experience for anesthesia Brain monitoring training.

Create your own Delta, Theta, Alpha and Beta waves.

> Reproduce 20 min cases or load your own EDF.

> Simulate pharmacokinetics and their effects on EEG.

> Load stable DSA and add suppression rates or change amplitude.