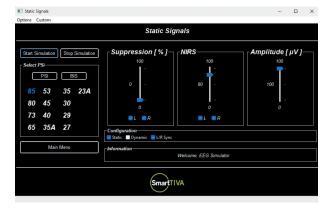

Create your own Delta, Theta, Alpha and Beta waves.

> Reproduce 20 min cases or load your own EDF.

> Simulate pharmacokinetics and their effects on EEG.

> Load stable DSA and add suppression rates or change amplitude.