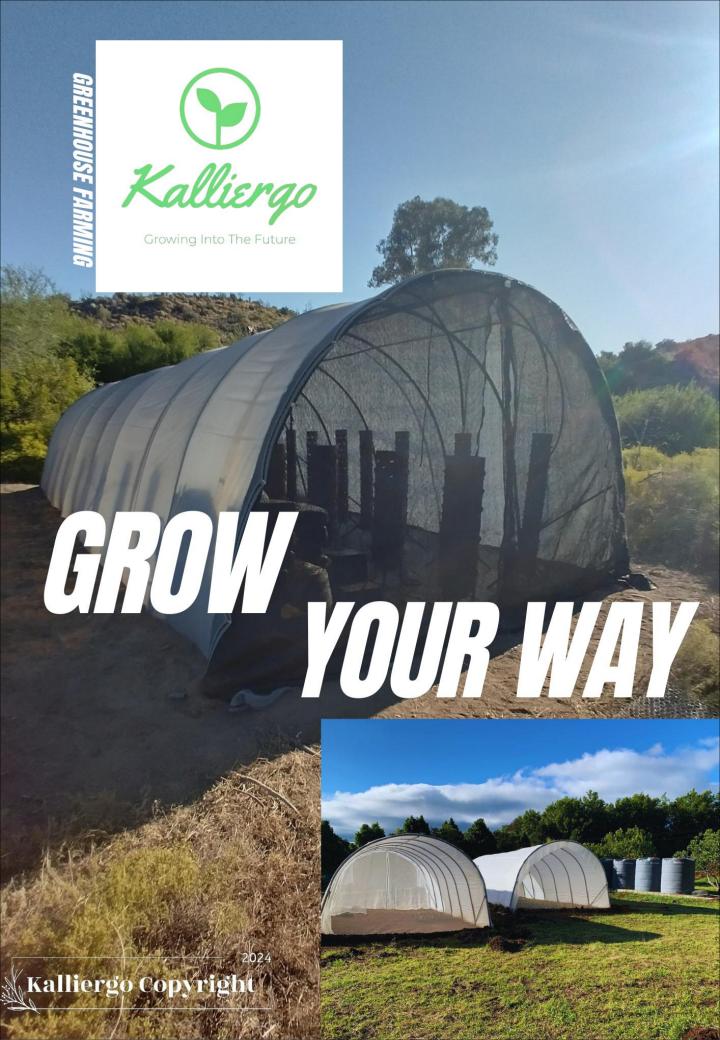

### Tunnel Advantage

Tunnels are commonly seen as a tool for extending the growing season, but that's just part of their benefits. Covered growing areas offer year-round protection for plants against elements like rain, pests, frost, wind, and even soil splashes during heavy rainfall.

### **Our Tunnels**