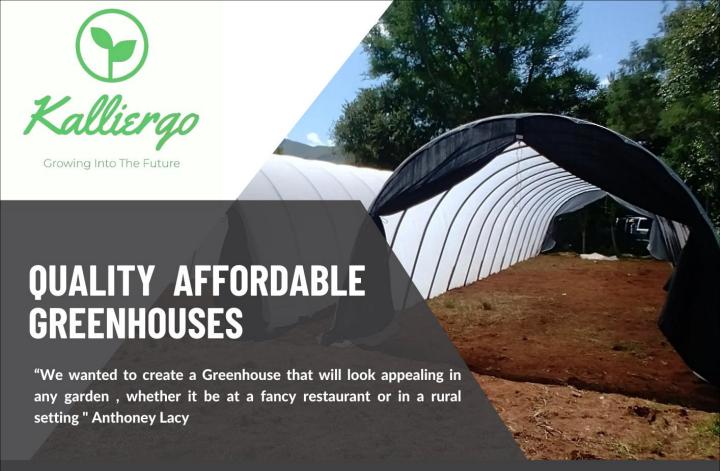

### **Our Tunnels**

### **Covering & Protection**

Our Plastic and Premium tunnels feature a covering of 200-micron plastic that is UV treated, antibacterial, infra-red thermal treated, and light-diffusing.