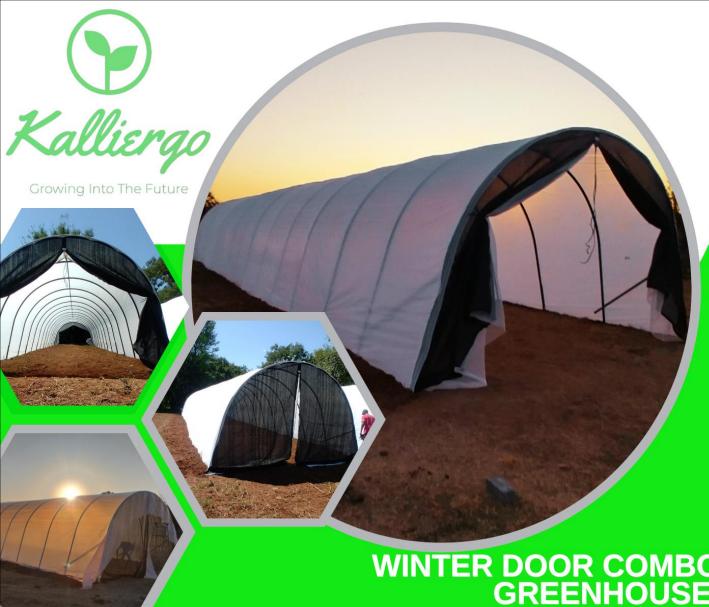

# **Tunnel Accessories**

- Extra 40% Zip Door White or other color Specified
  - R895
- Black Winter Door Combo 80% Shade Net
  - R2500 for a Set of Two Doors

### **Tunnel Features**

200 Micron UV **Greenhouse Plastic** 

**Hail Net Over Greenhouse Plastic** for Extra Protection

**Summer and Winter Doors Included Zip Entrance** and Exit WINTER DOOR COMBO **GREENHOUSE** 21M X 5M X 2.6/2.7H

Includes Installation, Black Winter **Doors Combo and Delivery 40km Radius from Pretoria** 

R 46,995.00

January 2025 Price

**Subject to Change Without Prior Notice** 

www.kalliergofarming.com

066 270 3201