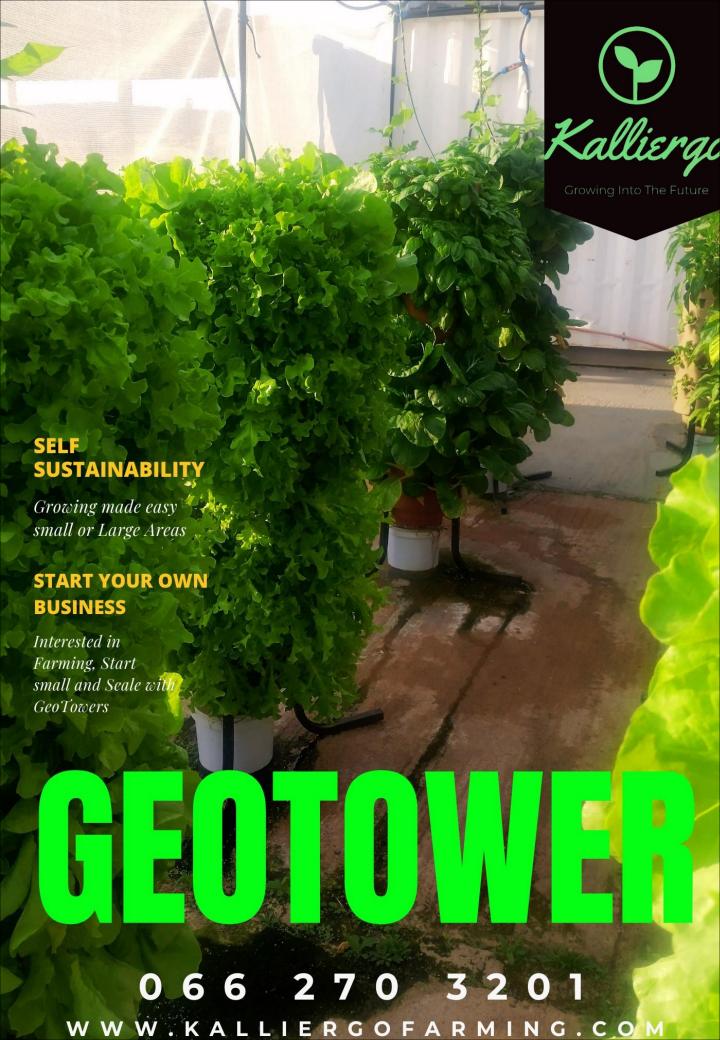

# GeoTower<sup>™</sup>

Building on the success from the Gen2 Towers Kalliergo Developed the Gen3 GeoTowers.

Developing GeoTowers that can give you Higher amounts of plants and also Higher Yields. The Tower is almost double in width from where the Gen2 Towers was and also giving the end consumer more root area for the Plants to grow in .

But keeping form and function into consideration for the Tower.

The Gen3 GeoTowers are built by one of the most Experienced Molding Companies in South Africa

Utilizing some of the most advanced machinery systems available in South Africa

Keeping Client and Material Quality in mind, Made from the Same Materials that fresh water tanks are made from

We have been using a slow release fertilizer since August 2023 and results have been satisfactory