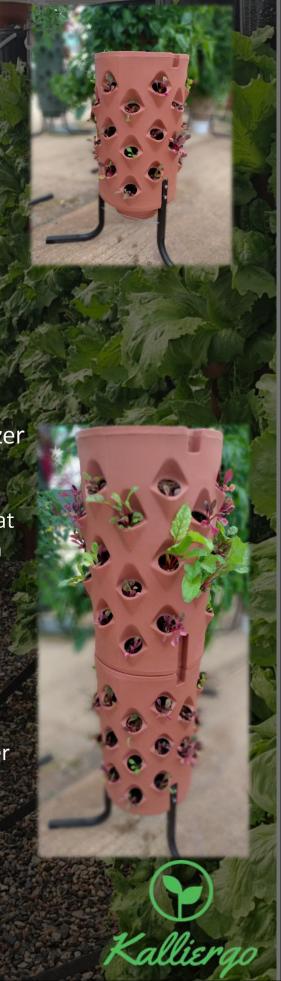

# GeoTower<sup>™</sup>

Building on the success from the Gen2 Towers Kalliergo Developed the Gen3 GeoTowers.

Developing GeoTowers that can give you Higher amounts of plants and also Higher Yields. The Tower is almost double in width from where the Gen2 Towers was and also giving the end consumer more root area for the Plants to grow in .

GeoTower™ Gen3

Small GeoTower™

up to 33 Plant Grow Area, Plant Species Dependant

**R1750** With Slow Release Fertilizer & Growing Medium

**R 1295** No Growing Medium or Fertilizer

Large GeoTower™

with Growing Medium up to 66 Plant Grow Area, Plant Species Dependant

**R2650** With Slow Release Fertilizer & Growing Medium

**R2250** No Growing Medium or Fertilizer

- GeoTower does not have a water pump to circulate water, the Tower uses a Coco Peat Growing Medium, Watered Manually from the top with a Hose or other preferred Watering methods
- •Tower has 33 or 66 Grow holes
- On top of Tower can Also Act as a growing Area for Plants
- Easy Access to All Plants, Top of Large Tower can be Turned
- Affordable, Moveable and Cost-Effective solution
- •Made from a UV Stable Plastic
- •Manufactured to the Highest Quality