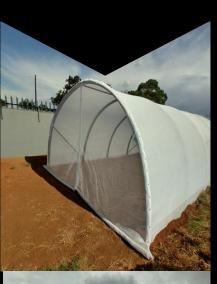

# DIY OF Installed Greenhouses

## **OUR STEEL TUNNELS**

- Our Steel Frames are rolled and not Bent to a give stronger Support
- Our Steel Frames are Coated with anti Corrosive Paint
- We add Liquid Rubber Paint over our frames to increase the Longevity of the Steel Frames
- We use a Larger Diameter Pipe Then some of our Competitors
- Ideal for Heavy trellising of plants

# **OUR HDPE TUNNELS**

- Our HDPE Frames are
- NOT built using standard HDPE Water Pipes
- But a Specialized
- HDPE UV Resistant Extruded Oval Shaped Plastic Pipe
- Ideal for High Humid and Wet Conditions

# THE KALLIERGO DIFFERENCE

- We Space our Arches Closer Together to give maximum resistance and durability 1.5m Apart.
- The 200-micron Plastic we use is a double layer polyethylene, Multi solar Plastic , is not only UV treated, but it is also antibacterial, infrared thermal treated and light-diffusing, and offers durability by being extra supple and workable.
- We Cover our Tunnels with a 40% Agricultural Shade net Over our Multi Solar Plastic, offers crop protection ,temperature control and also Helps to Protect against Environmental Hazards, Hail ,Heavy Rain etc.
- Industrial Zips are used in our tunnels and allows for the tunnel to be opened and Closed Easily
- Different Widths available:
- 4.2m Wide x 2.4m High & 5.0m Wide x 2.6m High