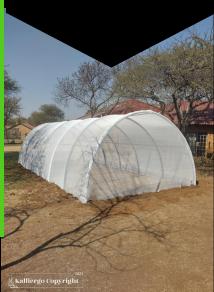

# DIY OF Installed Greenhouses

## **OUR STEEL TUNNELS**

- Our Steel Frames are rolled and not Bent to a give stronger Support
- Our Steel Frames are Coated with anti Corrosive Paint
- We add Liquid Rubber Paint over our frames to increase the Longevity of the Steel Frames
- We use a Larger Diameter Pipe Then some of our Competitors
- Ideal for Heavy trellising of plants

# **OUR HDPE TUNNELS**

- Our HDPE Frames are
- NOT built using standard HDPE Water Pipes
- But a Specialized
- HDPE UV Resistant Extruded Oval Shaped Plastic Pipe
- Ideal for High Humid and Wet Conditions

# THE KALLIERGO DIFFERENCE

- We Space our Arches Closer Together to give maximum resistance and durability 1.5m Apart.
- The 200-micron Plastic we use is a double layer polyethylene, Multi solar Plastic , is not only UV treated, but it is also antibacterial, infrared thermal treated and light-diffusing, and offers durability by being extra supple and workable.
- We Cover our Tunnels with a 40% Agricultural Shade net Over our Multi Solar Plastic, offers crop protection ,temperature control and also Helps to Protect against Environmental Hazards, Hail ,Heavy Rain etc.
- Industrial Zips are used in our tunnels and allows for the tunnel to be opened and Closed Easily
- Different Widths available:
- 4.2m Wide x 2.4m High & 5.0m Wide x 2.6m High