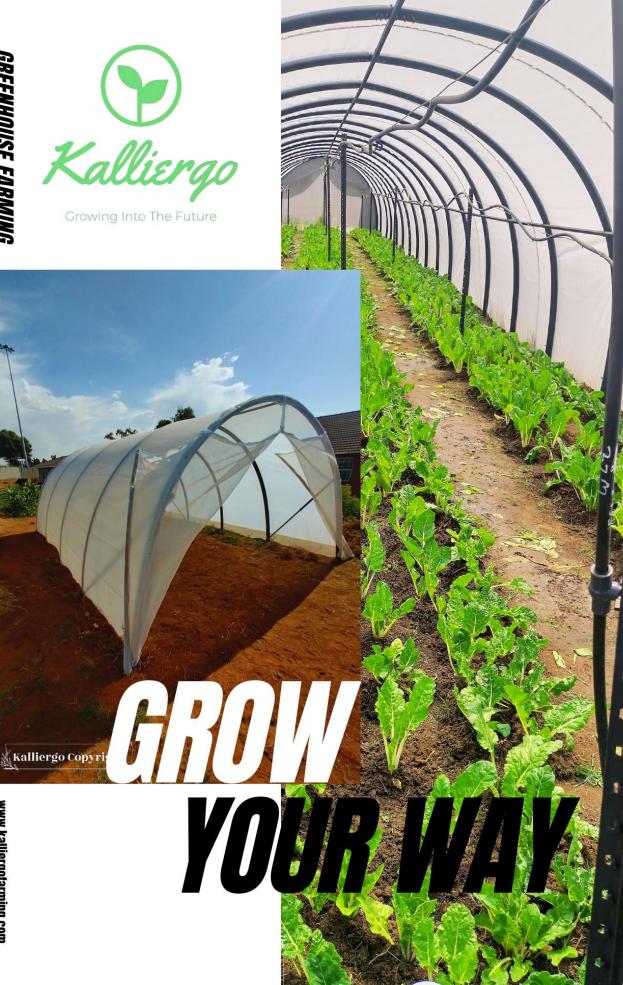

# THE KALLIERGO DIFFERENCE

- We Space our Arches Closer Together to give maximum resistance and durability 1.5m Apart.
- The 200-micron Plastic we use is a double layer polyethylene, Multi solar Plastic , is not only UV treated, but it is also antibacterial, infrared thermal treated and light-diffusing, and offers durability by being extra supple and workable.
- We Cover our Tunnels with a 40% Agricultural Shade net Over our Multi Solar Plastic, offers crop protection ,temperature control and also Helps to Protect against Environmental Hazards, Hail ,Heavy Rain etc.
- Industrial Zips are used in our tunnels and allows for the tunnel to be opened and Closed Easily
- Different Widths available:
- 4.2m Wide x 2.4m High & 5.0m Wide x 2.6m High

# DO IT YOURSELF (DIY) TUNNELS NO INSTALLATION OR DELIVERY INCLUDED WWW.KALLIERGOFARMING.COM

| <b>Tunnel Size</b>                                       |   | Option 1  | Option 3 |           |  |  |  |  |
|----------------------------------------------------------|---|-----------|----------|-----------|--|--|--|--|
| <u>4.2m Wide Tunnels</u>                                 |   |           |          |           |  |  |  |  |
| 6mL x 4,2mW x 2.4H                                       | R | 11,500.00 | R        | 12,950.00 |  |  |  |  |
| 9mL x 4,2mW x 2.4H                                       | R | 14,000.00 | R        | 16,450.00 |  |  |  |  |
| 12mL x 4,2mW x 2.4H                                      | R | 17,450.00 | R        | 20,950.00 |  |  |  |  |
| 15mL x 4,2mW x 2.4H                                      | R | 19,450.00 | R        | 23,950.00 |  |  |  |  |
| 30mL x 4,2mW x 2.4H                                      | R | 35,000.00 |          | N/A       |  |  |  |  |
| 5m Wide Tunnels                                          |   |           |          |           |  |  |  |  |
| 6mL x 5mW x 2.6H                                         | R | 12,450.00 | R        | 14,500.00 |  |  |  |  |
| 9mL x 5mW x 2.6H                                         | R | 15,950.00 | R        | 18,950.00 |  |  |  |  |
| 12mL x 5mW x 2.6H                                        | R | 19,450.00 | R        | 22,950.00 |  |  |  |  |
| 15mL x 5mW x 2.6H                                        | R | 22,950.00 | R        | 26,950.00 |  |  |  |  |
| Collection in Cullinan or Delivery Cost to be Calculated |   |           |          |           |  |  |  |  |