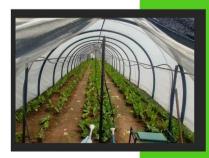

## **OUR STEEL TUNNELS**

- Our Steel Frames are rolled and not Bent to a give stronger Support
- Our Steel Frames are Coated with anti Corrosive Paint
- We add Liquid Rubber Paint over our frames to increase the Longevity of the Steel Frames
- We use a Larger Diameter Pipe Then some of our Competitors
- Ideal for Heavy trellising of plants

# THE KALLIERGO DIFFERENCE

- We Space our Arches Closer Together to give maximum resistance and durability 1.5m Apart.
- The 200-micron Plastic we use is a double layer polyethylene, Multi solar Plastic , is not only UV treated, but it is also antibacterial, infrared thermal treated and light-diffusing, and offers durability by being extra supple and workable.
- We Cover our Tunnels with a 40% Agricultural Shade net Over our Multi Solar Plastic, offers crop protection ,temperature control and also Helps to Protect against Environmental Hazards, Hail ,Heavy Rain etc.
- Industrial Zips are used in our tunnels and allows for the tunnel to be opened and Closed Easily
- Different Widths available:
- 4.2m Wide x 2.4m High & 5.0m Wide x 2.6m High