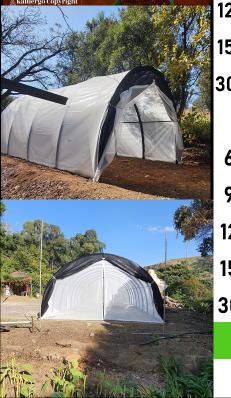

#### OPTION 1

FULL 40% SHADE NET FRONT AND BACK CLOSED WITH 40% SHADE NET 1 X ZIP ENTRANCE

#### OPTION 3 FULL PLASTIC SIDE COVERING &

40% SHADE NET OVER PLASTIC TO HELP WITH HAIL PROTECTION . BACK & FRONT CLOSED WITH 40% SHADE NET 1X ZIP ENTRANCE