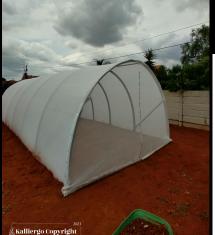

# DIY OF Installed Greenhouses

## **OUR STEEL TUNNELS**

- Our Steel Frames are rolled and not Bent to a give stronger Support
- Our Steel Frames are Coated with anti Corrosive Paint
- We add Liquid Rubber Paint over our frames to increase the Longevity of the Steel Frames
- We use a Larger Diameter Pipe Then some of our Competitors
- Ideal for Heavy trellising of plants

# **OUR HDPE TUNNELS**

- Our HDPE Frames are
- NOT built using standard HDPE Water Pipes
- But a Specialized
- HDPE UV Resistant Extruded Oval Shaped Plastic Pipe
- Ideal for High Humid and Wet Conditions

# THE KALLIERGO DIFFERENCE

- We Space our Arches Closer Together to give maximum resistance and durability 1.5m Apart.
- The 200-micron Plastic we use is a double layer polyethylene, Multi solar Plastic , is not only UV treated, but it is also antibacterial, infrared thermal treated and light-diffusing, and offers durability by being extra supple and workable.
- We Cover our Tunnels with a 40% Agricultural Shade net Over our Multi Solar Plastic, offers crop protection ,temperature control and also Helps to Protect against Environmental Hazards, Hail ,Heavy Rain etc.
- Industrial Zips are used in our tunnels and allows for the tunnel to be opened and Closed Easily
- Different Widths available:
- 4.2m Wide x 2.4m High & 5.0m Wide x 2.6m High