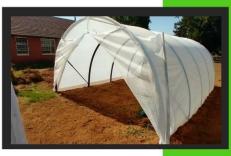

# THE KALLIERGO DIFFERENCE

- We Space our Arches Closer Together to give maximum resistance and durability 1.5m Apart.
- The 200-micron Plastic we use is a double layer polyethylene, Multi solar Plastic , is not only UV treated, but it is also antibacterial, infrared thermal treated and light-diffusing, and offers durability by being extra supple and workable.
- We Cover our Tunnels with a 40% Agricultural Shade net Over our Multi Solar Plastic, offers crop protection ,temperature control and also Helps to Protect against Environmental Hazards, Hail ,Heavy Rain etc.
- Industrial Zips are used in our tunnels and allows for the tunnel to be opened and Closed Easily
- Different Widths available:
- 4.2m Wide x 2.4m High & 5.0m Wide x 2.6m High

# DO IT YOURSELF (DIY) TUNNELS NO INSTALLATION OR DELIVERY INCLUDED WWW.KALLIERGOFARMING.COM

| <b>Tunnel Size</b>                                       |   | Option 1  | Option 3 |           |  |  |  |  |
|----------------------------------------------------------|---|-----------|----------|-----------|--|--|--|--|
| <u>4.2m Wide Tunnels</u>                                 |   |           |          |           |  |  |  |  |
| 6mL x 4,2mW x 2.4H                                       | R | 11,500.00 | R        | 12,950.00 |  |  |  |  |
| 9mL x 4,2mW x 2.4H                                       | R | 14,000.00 | R        | 16,450.00 |  |  |  |  |
| 12mL x 4,2mW x 2.4H                                      | R | 17,450.00 | R        | 20,950.00 |  |  |  |  |
| 15mL x 4,2mW x 2.4H                                      | R | 19,450.00 | R        | 23,950.00 |  |  |  |  |
| 30mL x 4,2mW x 2.4H                                      | R | 35,000.00 |          | N/A       |  |  |  |  |
| 5m Wide Tunnels                                          |   |           |          |           |  |  |  |  |
| 6mL x 5mW x 2.6H                                         | R | 12,450.00 | R        | 14,500.00 |  |  |  |  |
| 9mL x 5mW x 2.6H                                         | R | 15,950.00 | R        | 18,950.00 |  |  |  |  |
| 12mL x 5mW x 2.6H                                        | R | 19,450.00 | R        | 22,950.00 |  |  |  |  |
| 15mL x 5mW x 2.6H                                        | R | 22,950.00 | R        | 26,950.00 |  |  |  |  |
| Collection in Cullinan or Delivery Cost to be Calculated |   |           |          |           |  |  |  |  |