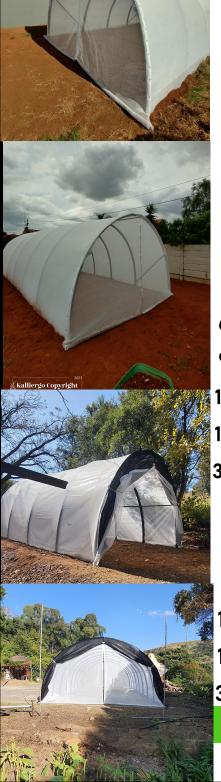

#### **OUR STEEL TUNNELS**

- Our Steel Frames are rolled rather than bent to provide stronger support.
- We treat our Steel Frames with a special blend of paints to enhance UV stability and Steel Protection.
- · Perfect for supporting heavy plant trellising.
- Engineered to be robust and long-lasting.
- To enhance resistance and durability, we position our arches closer together at a 1.5m interval.
- Our tunnels are covered with 200-micron plastic made of double-layer polyethylene, known as Multi Solar Plastic. This material is UV treated, antibacterial, infra-red thermal treated, and light-diffusing.
- We protect our tunnels with hail nets.
- · Various widths are available:
  - 4.2m Wide x 2.4m High
  - 5.0m Wide x 2.6m High or 2.8m High