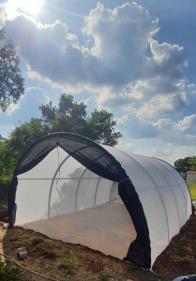

# **OPTION 1**

**FULL 40% SHADE NET FRONT AND BACK CLOSED WITH 40%** SHADE NET 1 X ZIP **ENTRANCE** 

**OPTION 3 FULL PLASTIC** SIDE COVERING & **40% SHADE NET OVER PLASTIC** TO HELP WITH HAIL PROTECTION. **BACK & FRONT CLOSED WITH** 40% SHADE NET 1X ZIP

**ENTRANCE** 

ion 3