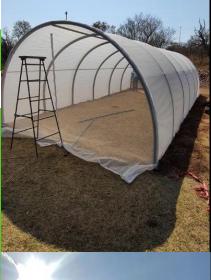

#### **OUR STEEL TUNNELS**

- Our Steel Frames are rolled rather than bent to provide stronger support.
- We treat our Steel Frames with a special blend of paints to enhance UV stability and Steel Protection.
- · Perfect for supporting heavy plant trellising.
- Engineered to be robust and long-lasting.
- To enhance resistance and durability, we position our arches closer together at a 1.5m interval.
- Our tunnels are covered with 200-micron plastic made of double-layer polyethylene, known as Multi Solar Plastic. This material is UV treated, antibacterial, infra-red thermal treated, and light-diffusing.
- We protect our tunnels with hail nets.
- · Various widths are available:
  - 4.2m Wide x 2.4m High
  - 5.0m Wide x 2.6m High or 2.8m High