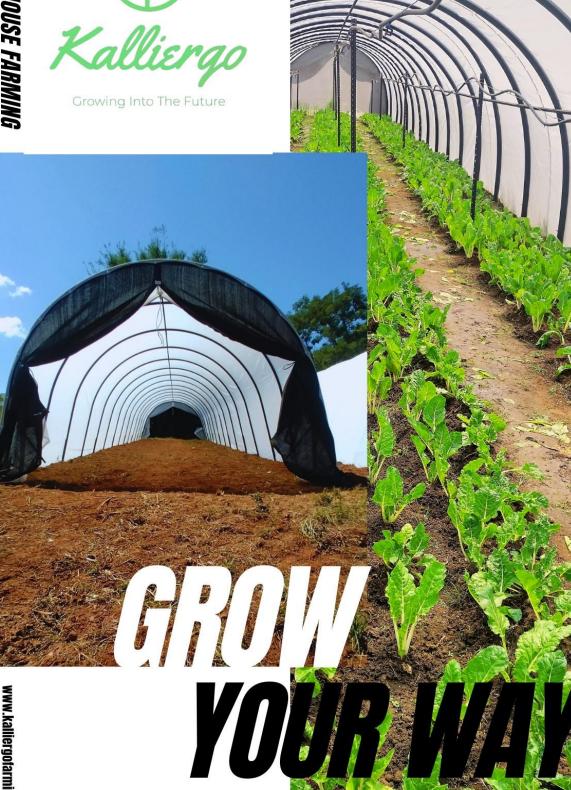

#### **OUR STEEL TUNNELS**

- Our Steel Frames are rolled rather than bent to provide stronger support.
- We treat our Steel Frames with a special blend of paints to enhance UV stability and Steel Protection.
- · Perfect for supporting heavy plant trellising.
- Engineered to be robust and long-lasting.
- To enhance resistance and durability, we position our arches closer together at a 1.5m interval.
- Our tunnels are covered with 200-micron plastic made of double-layer polyethylene, known as Multi Solar Plastic. This material is UV treated, antibacterial, infra-red thermal treated, and light-diffusing.
- We protect our tunnels with hail nets.
- · Various widths are available:
  - 4.2m Wide x 2.4m High
  - 5.0m Wide x 2.6m High or 2.8m High