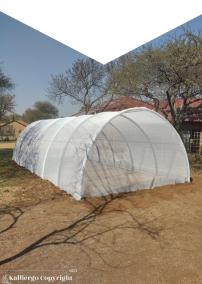

#### **OUR STEEL TUNNELS**

- Our Steel Frames are rolled rather than bent to provide stronger support.
- We treat our Steel Frames with a special blend of paints to enhance UV stability and Steel Protection.
- · Perfect for supporting heavy plant trellising.
- Engineered to be robust and long-lasting.
- To enhance resistance and durability, we position our arches closer together at a 1.5m interval.
- Our tunnels are covered with 200-micron plastic made of double-layer polyethylene, known as Multi Solar Plastic. This material is UV treated, antibacterial, infra-red thermal treated, and light-diffusing.
- We protect our tunnels with hail nets.
- · Various widths are available:
  - 4.2m Wide x 2.4m High
  - 5.0m Wide x 2.6m High or 2.8m High