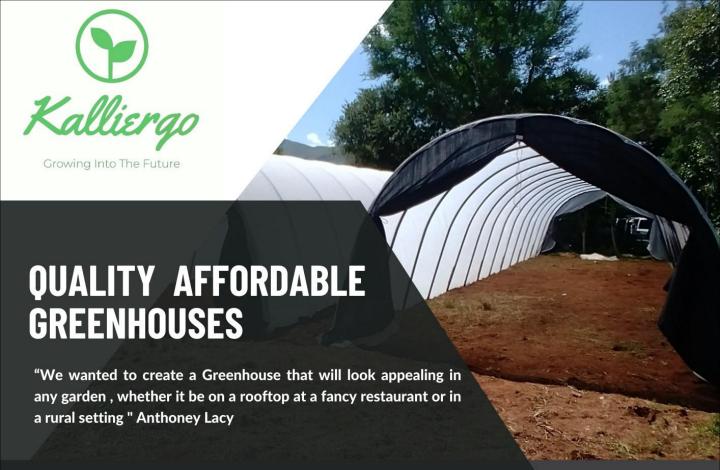

#### The Kalliergo Difference

Our steel tunnels are available in both installed and DIY versions. The steel frames are rolled instead of bent to provide additional reinforcement. In order to enhance resilience and longevity, we place our arches closer together at 1.5m intervals instead of 3m as most competitors. The Premium Option Tunnels are equipped with hail netting over the plastic covering to provide additional protection.

#### **Tunnel Advantage**

Tunnels are commonly seen as a tool for extending the growing season, but that's just part of their benefits. Covered growing areas offer year-round protection for plants against elements like rain, pests, frost, wind, and even soil splashes during heavy rainfall.

#### **Covering & Protection**

Our Plastic and Premium tunnels feature a covering of 200-micron plastic that is UV treated, antibacterial, infrared thermal treated, and light-diffusing.