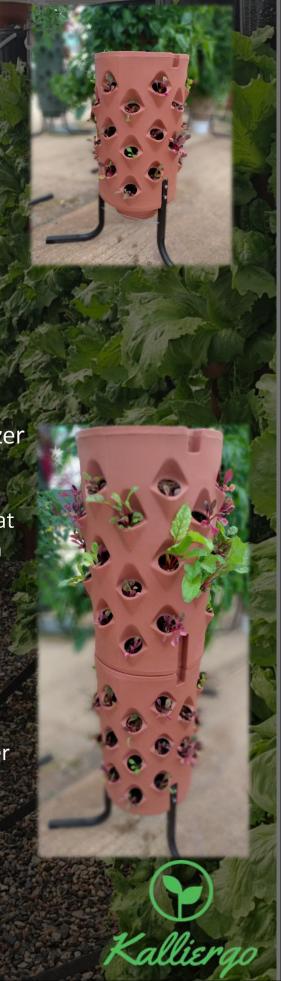

GeoTower™ Gen3

Small GeoTower™

up to 33 Plant Grow Area, Plant Species Dependant

**R1750** With Slow Release Fertilizer & Growing Medium

**R 1295** No Growing Medium or Fertilizer

Large GeoTower™

with Growing Medium up to 66 Plant Grow Area, Plant Species Dependant

**R2650** With Slow Release Fertilizer & Growing Medium

R2250 No Growing Medium or Fertilizer

- GeoTower does not have a water pump to circulate water, the Tower uses a Coco Peat Growing Medium, Watered Manually from the top with a Hose or other preferred Watering methods
- •Tower has 33 or 66 Grow holes
- On top of Tower can Also Act as a growing Area for Plants
- Easy Access to All Plants, Top of Large Tower can be Turned
- Affordable, Moveable and Cost-Effective solution
- •Made from a UV Stable Plastic
- •Manufactured to the Highest Quality