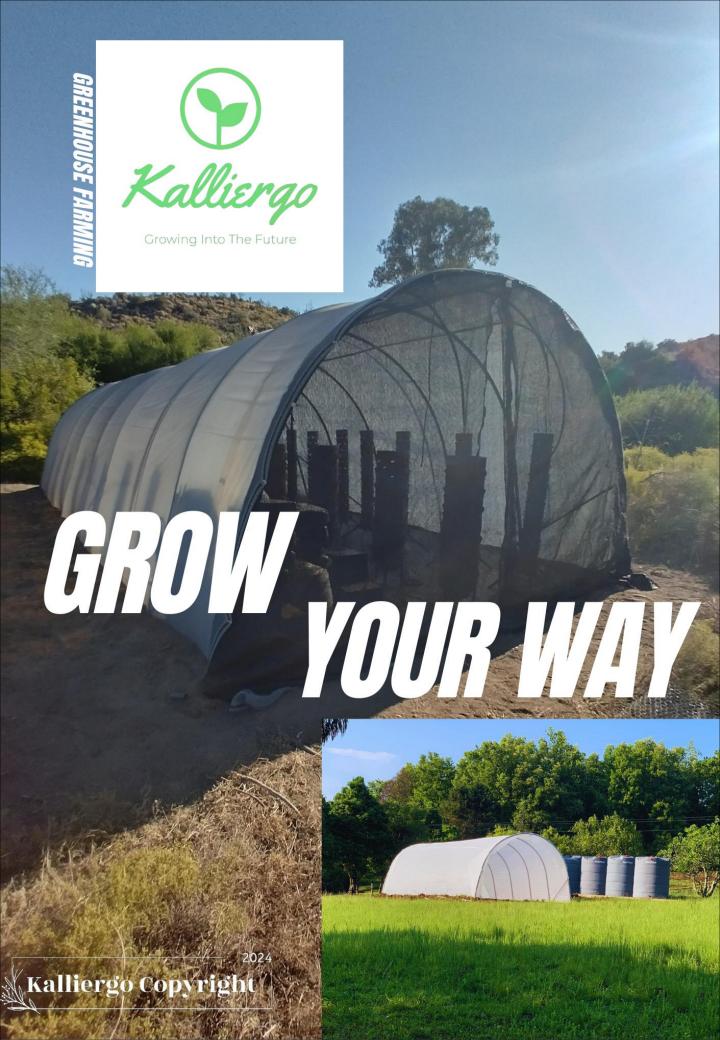

#### **Tunnel Advantage**

Tunnels are commonly seen as a tool for extending the growing season, but that's just part of their benefits. Covered growing areas offer year-round protection for plants against elements like rain, pests, frost, wind, and even soil splashes during heavy rainfall.

#### **Our Tunnels**

#### **Options Available**

- Tunnel lengths range from 4.5m to 30m.
- · Our tunnels come in two widths:
  - o 4.2m Wide x 2.4m High
  - o 5.0m Wide x 2.7m High

**GET IN TOUCH** 

www.kalliergofarming.com info@kalliergofarming.com