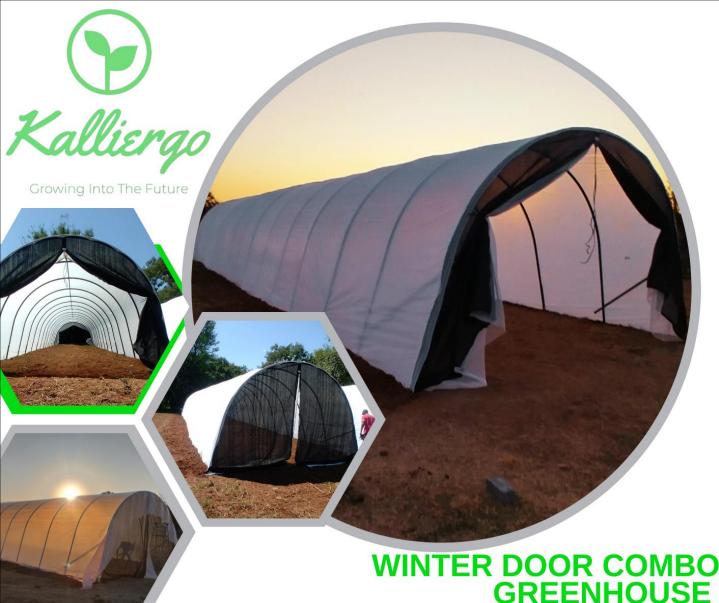

## **Tunnel Accesories**

- Extra 40% Zip Door White or other color Specified
  - R750
- Black Winter Door Combo 80% Shade
   Net
  - R2500 for a Set of Two Doors
- Weed Cover Black UV Treated
  - R1500 for a 50m x 1.5m Roll