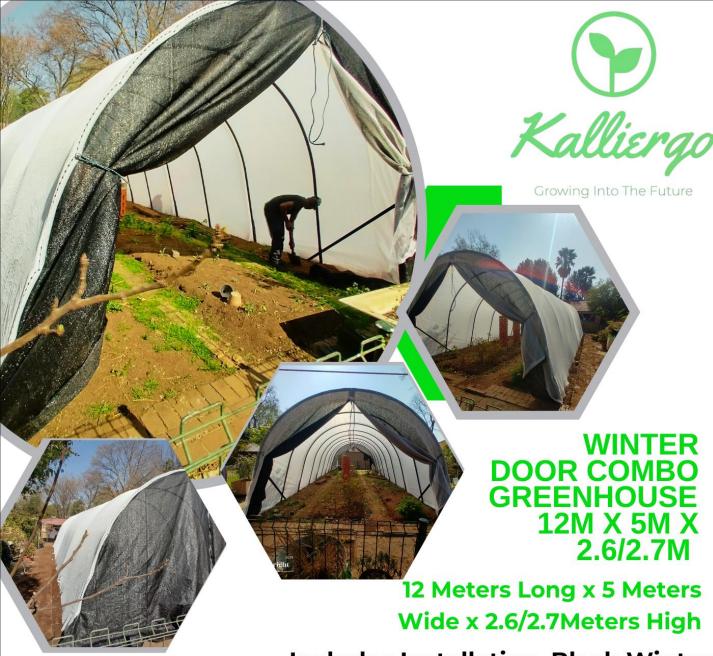

## **Tunnel Accesories**

- Extra 40% Zip Door White or other color Specified
  - R750
- Black Winter Door Combo 80% Shade
   Net
  - R2500 for a Set of Two Doors
- Weed Cover Black UV Treated
  - R1500 for a 50m x 1.5m Roll

**Hail Net Over Greenhouse Plastic** for Extra Protection

**Summer and Winter** Doors Included entrance and Exit

**Includes Installation, Black Winter Doors Combo and Delivery 40km** Radius from Pretoria

#### **Tunnel Features**

200 Micron UV **Greenhouse Plastic** 

**Hail Net Over Greenhouse Plastic** for Extra Protection

**Summer and Winter Doors** Included Zip Entrance and Exit

**GREENHOUSE** 21M X 5M X 2.6/2.7H

Includes Installation, Black Winter **Doors Combo and Delivery 40km** Radius from Pretoria

R 46,995.00

**November 2024 Price** 

**Subject to Change Without Prior Notice** 

🍩 www.kalliergofarming.com

066 270 3201