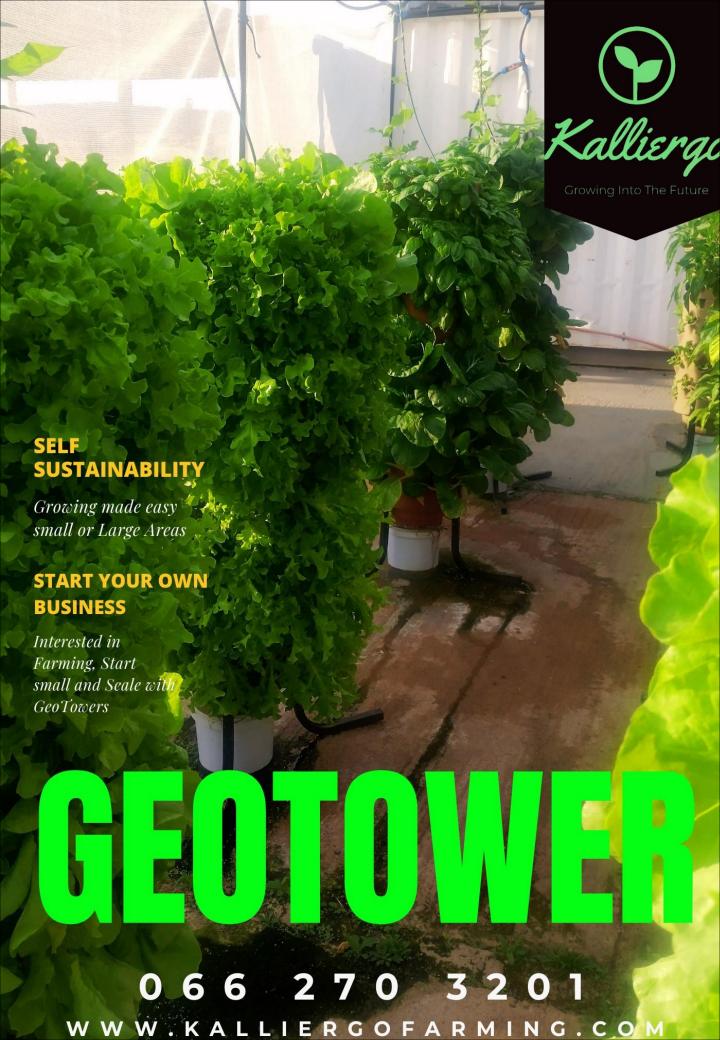

# **GeoTower**<sup>™</sup>

Building on the success from the Gen2 Towers Kalliergo Developed the Gen3 GeoTowers.

Developing GeoTowers that can give you Higher amounts of plants and also Higher Yields. The Tower is almost double in width from where the Gen2 Towers was and also giving the end consumer more root area for the Plants to grow in .

GeoTower™ Gen3

Small GeoTower™

up to 33 Plant Grow Area, Plant Species Dependant

**R1750** With Slow Release Fertilizer & Growing Medium

**R 1295** No Growing Medium or Fertilizer

Large GeoTower™

with Growing Medium up to 66 Plant Grow Area, Plant Species Dependant