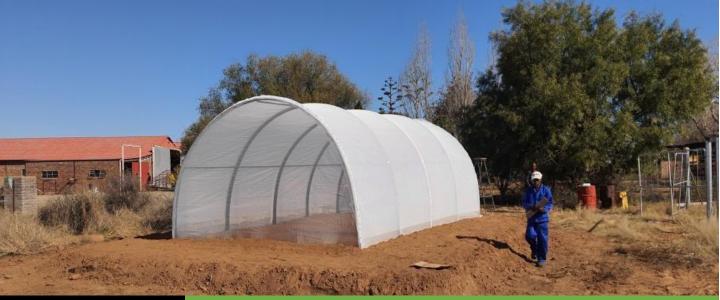

#### **Greenhouse Tunnels at Affordable Prices**

#### **Our Tunnels are**

Kalliergo # Cost effective structures to add to your garden or Farm .

# Our Frames are *NOT* built using standard HDPE Water Pipes or Galvanized Steel Pipes.

# But a Specialized HDPE UV Resistant Extruded Oval Shaped Plastic Pipe,

\*The hollow profile of our HDPE plastic pipe with its ventilation properties makes it ideal to combat

\*High temperatures

\* Makes it extremely rigid,

# The 200-micron Plastic we use is a double layer polyethylene, Multi solar Plastic, is not only UV treated, but it also is antibacterial, infra-red thermal treated and light-diffusing, and offers durability by being extra supple and workable.

# We Cover our Tunnels with a 40% Agricultural Shade net Over our Multi Solar Plastic, offers crop protection and temperature control.

\* Also Helps to Protect against Environmental Hazards, Hail, Heavy Rain etc.

# Industrial Zips are used in our tunnels and allows for the tunnel to be opened and Closed Easily,

> # Different Widths available \* 3.2m Wide x 2.1m High \* 4.2m Wide x 2.4m High \* 5m Wide x 2.6m High \* 7m Wide x 3.1m High