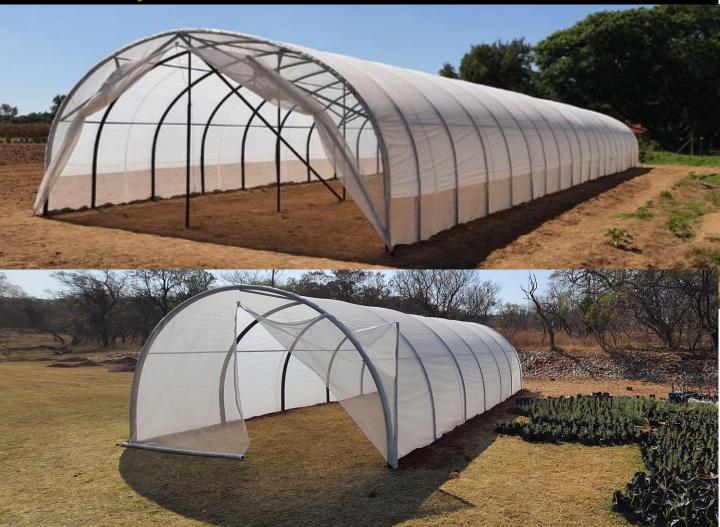

# Industrial Zips are used in our tunnels and allows for the tunnel to be opened and Closed Easily,

> # Different Widths available \* 3.2m Wide x 2.1m High \* 4.2m Wide x 2.4m High \* 5m Wide x 2.6m High \* 7m Wide x 3.1m High

# 3 Different covering options to choose from

\* 40% Shade Net or other % Covering at additional Charge

\* 3/4 200 Micron Covering giving you ventilation on the bottom+ Hail Net

\* Full 200 Micron Covering giving you only Ventilation on the Front and Back + Hail Net