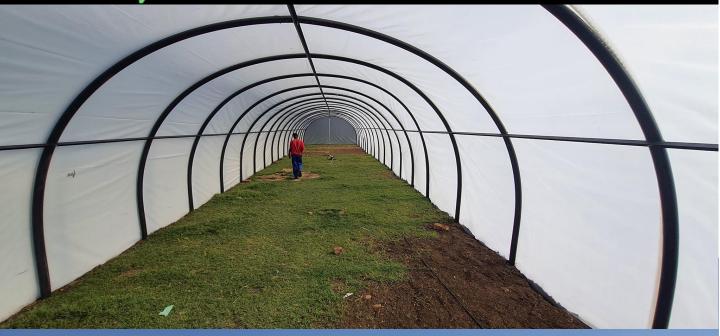

# We Space our frames Closer Together to give maximum resistance and durability.

# The 200-micron Plastic we use is a double layer polyethylene, Multi solar Plastic, is not only UV treated, but it also is antibacterial, infra-red thermal treated and light-diffusing, and offers durability by being extra supple and workable.

# Industrial Zips are used in our tunnels and allows for the tunnel to be opened and Closed Easily,

> # Different Widths available \* 3.2m Wide x 2.1m High \* 4.2m Wide x 2.4m High \* 5m Wide x 2.6m High \* 7m Wide x 3.1m High