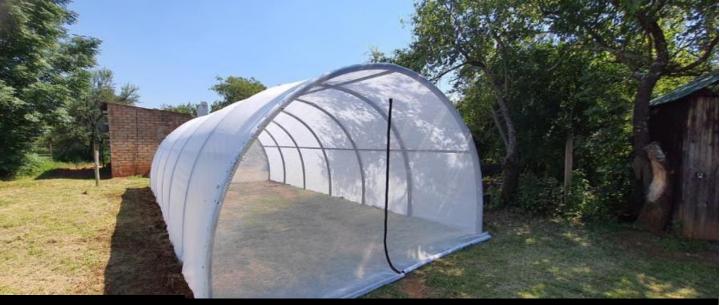

# We Space our frames Closer Together to give maximum resistance and durability.

# Industrial Zips are used in our tunnels and allows for the tunnel to be opened and Closed Easily,

> # Different Widths available \* 3.2m Wide x 2.1m High \* 4.2m Wide x 2.4m High \* 5m Wide x 2.6m High \* 7m Wide x 3.1m High

We can Build Custom lengths in 3m Segments starting from 6mL

or have a look at our standard sizes